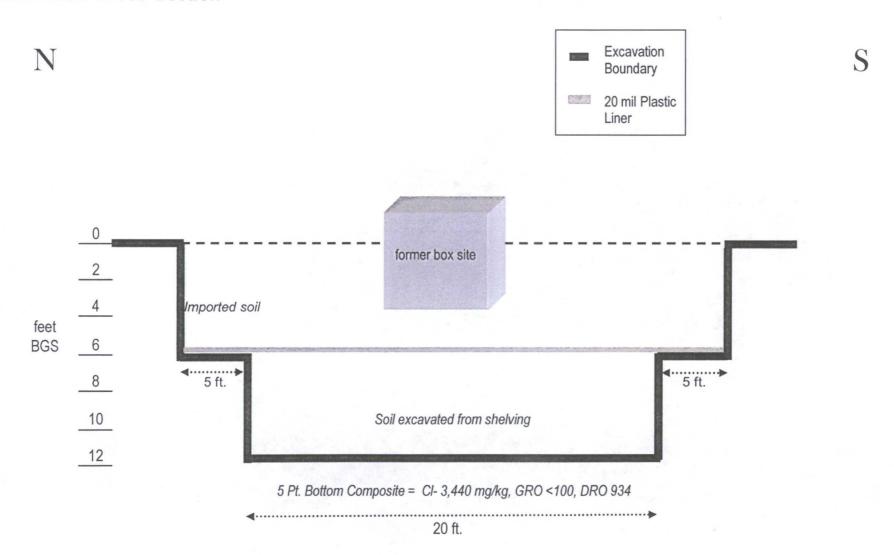

| (0"/         |                      |            |              |
| 8 pt Blinded Comp.    | 23.9         |                      |            |              |
| 7                     |              |                      |            |              |
|                       |              |                      | ·          |              |
|                       | <u></u>      |                      |            |              |
|                       |              |                      |            |              |
|                       | <del> </del> |                      |            | <del> </del> |

I verify that I have calibrated the above instrument in accordance to the manufacture operation manual.

SIGNATURE: /

CK.

DATE: 3-27-2012

#### **Excavation Cross-Section**



## BD C-32 vent

Unit 'C', Sec. 32, T22S, R38E

#### Backhoe samples at the junction (source)

| Depth bgs (ft) | [Cl-] ppm |
|----------------|-----------|
| 3'             | 965       |
| - 4'           | 1306      |
| 5'             | 1031      |
| 6'             | 1290      |
| 7'             | 818       |
| 8'             | 840       |
| 9'             | 938       |
| 10'            | 1962      |
| 11'            | 2257      |
| 12'            | 2955      |



Groundwater = 114 ft



PO Box 5630 Hobbs, NM 88241 Phone: (575) 393-4411 Fax: (575) 393-0293

#### **VEGETATION FORM**

| 1 | Canaral | Information |
|---|---------|-------------|
|   |         |             |

Name:

Signature:

Oscar Frayre

| Contact Name: Zach Conder  Email: Zconder@rice-ecs.com  Site size: 6600 square fe