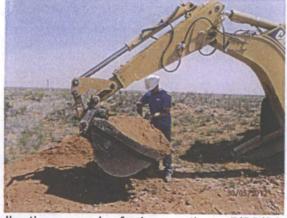

## EME Jct. T-6 UL/T Sec. 6 (T21S-R36E)

Site prior

5/30/2012

Collecting sample, facing north

5/30/2012

Seeding site, facing north

11/7/2012

Excavating site, facing south