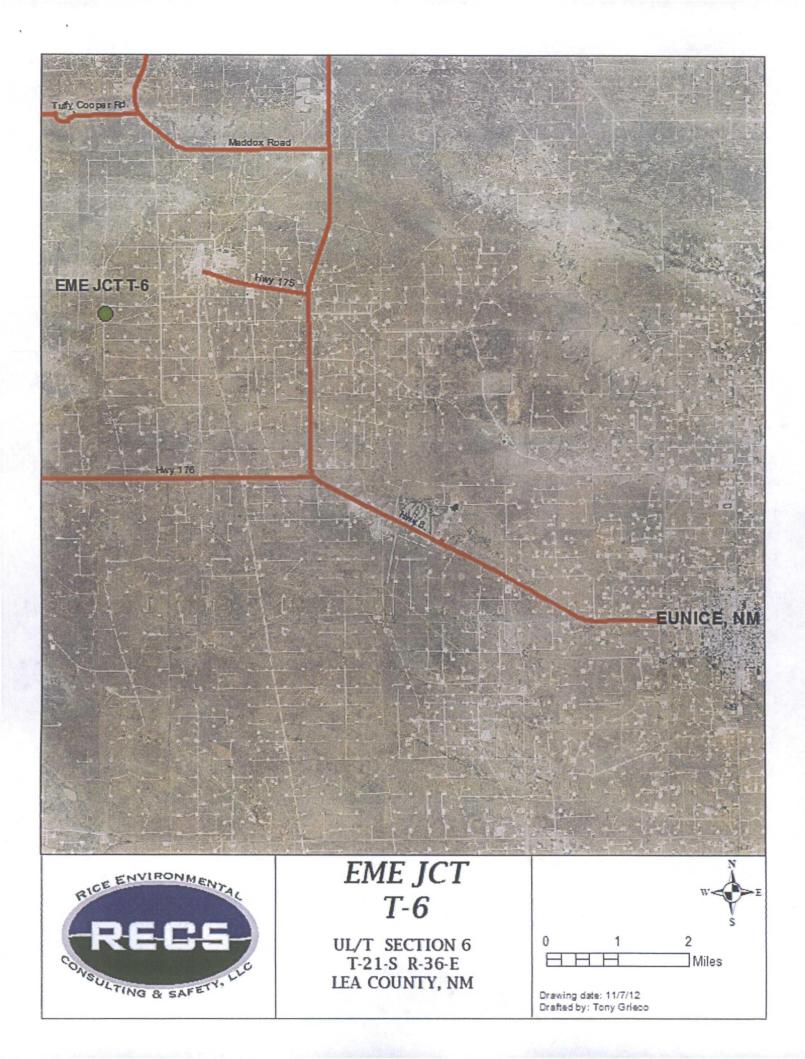

#### Background

In 2012, ROC initiated work on the former T-6 junction box. The site is located in UL/T, Sec. 6, T21S, R36E. NM OSE records indicate that groundwater would likely be encountered at a depth of approximately 152 +/- feet. The site was delineated using a backhoe to collect soil samples at regular intervals, creating a 3x7x9 ft deep excavation. Each sample was field titrated for chlorides, resulting in low chloride concentrations. The 8 ft sample was sent to a commercial laboratory for analysis of chloride and TPH, resulting in a chloride concentration of 112 mg/kg and concentrations of gasoline range organics (GRO) and diesel range organics (DRO) below detectable limits. The excavation was backfilled with the excavated soil to ground surface and contoured to the surrounding area. On 11/7/2012, the site was seeded with a blend of native vegetation and is expected to return to a productive capacity at a normal rate.

## EME Jct. T-6 UL/T Sec. 6 (T21S-R36E)

Site prior

5/30/2012

Collecting sample, facing north

5/30/2012

Seeding site, facing north

11/7/2012

Excavating site, facing south