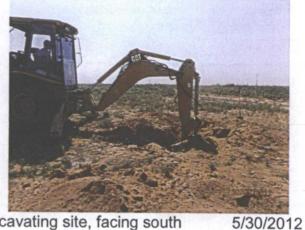

## EME Jct. T-6 UL/T Sec. 6 (T21S-R36E)

Site prior

5/30/2012

Collecting sample, facing north

5/30/2012

Seeding site, facing north

11/7/2012

Excavating site, facing south