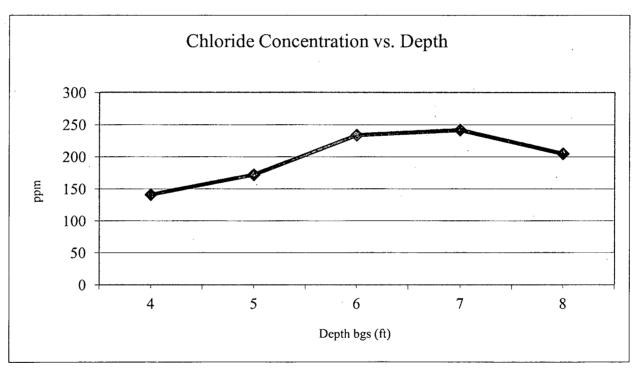

| CHLOR         | IDE FIELD TES | STS   |
|---------------|---------------|-------|
| LOCATION      | DEPTH         | mg/kg |
| background    | 6"            | 116   |
| vertical      | 4'            | 141   |
| delineation   | 5'            | 172   |
| trench at the | 6'            | 234   |
| junction      | 7'            | 242   |
| (source)      | 8'            | 205   |

### CHLORIDE CONCENTRATION CURVE

EME Jct. T-6

Unit 'T', Sec. 6, T21S, R36E

#### Backhoe samples at junction (source)

| Depth bgs (ft) | [Cl] ppm |
|----------------|----------|
| 4              | 141      |
| 5              | 172      |
| 6              | 234      |
| 7              | 242      |
| 8              | 205      |