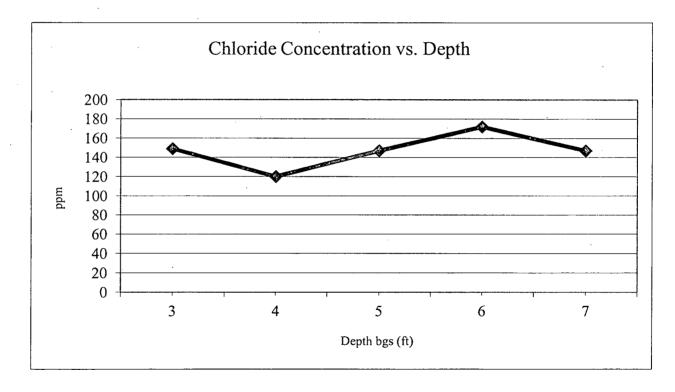

#### Background

In 2012, ROC initiated work on the former M-25 EOL. The site is located in UL/M, Sec. 25, T20S, R36E. NM OSE records indicate that groundwater would likely be encountered at a depth of approximately 107 +/- feet. The site was delineated using a backhoe to collect soil samples at regular intervals, creating a 3x7x7-ft deep excavation. Each sample was field titrated for chlorides and field screened using a PID for hydrocarbons, resulting in low concentrations of each. The 7-ft sample was sent to a commercial laboratory for analysis of chloride and TPH, resulting in a chloride concentration of <16 mg/kg, and concentrations of gasoline range organics (GRO) and diesel range organics (DRO) below detectable limits. The excavated soil was returned to the excavation and contoured to the surrounding area. On 8/13/2012, the site was seeded with a blend of native vegetation and is expected to return to a productive capacity at a normal rate. The junction box location plat, final report, photo documentation, laboratory analysis, chloride graph, and revegetation form are attached.

#### RICE OPERATING COMPANY JUNCTION BOX FINAL REPORT

**BOX LOCATION** 

| SWD SYSTEM JUI                                                                                                                                                                                                                                                     | NCTION           | UNIT         | SECTION       | TOWNSHIP                    | RANGE          | COUNTY           | BOX DI            | MENSIONS - FE          | ET           |
|--------------------------------------------------------------------------------------------------------------------------------------------------------------------------------------------------------------------------------------------------------------------|------------------|--------------|---------------|-----------------------------|----------------|------------------|-------------------|------------------------|--------------|
| Eunice Monument M-                                                                                                                                                                                                                                                 | -25 EOL          | М            | 25            | 20S                         | 36E            | Lea              | Length            | Width                  | Depth        |
| Eumont (EME)                                                                                                                                                                                                                                                       |                  |              |               |                             |                |                  |                   | Eliminated             |              |
| LAND TYPE: BLM                                                                                                                                                                                                                                                     | ı s              | STATE        | FEE LA        | NDOWNER                     | Dale Coop      | er Family Tr     | rust_OTHER_       |                        |              |
| Depth to Groundw                                                                                                                                                                                                                                                   | ater             | 107          | feet          | NMOCD                       | SITE ASSE      | ESSMENT          | RANKING S         | CORE:                  | 0            |
| Date Started                                                                                                                                                                                                                                                       | 4/18/20          | 012          | Date Cor      | mpleted                     | 4/18/2012      | OCD              | Witness           | No                     |              |
| Soil Excavated                                                                                                                                                                                                                                                     | 5.4              | cubic yar    | ds Exc        | cavation Le                 | ngth 3         | Width            | 7                 | Depth 7                | feet         |
| Soil Disposed                                                                                                                                                                                                                                                      | None             | cubic yar    | ds Of         | fsite Facility              | n              | /a               | _ Location        | n/a                    | <del> </del> |
| FINAL ANALYTICA                                                                                                                                                                                                                                                    | AL RES           | ULTS:        | Sample        | e Date                      | 4/18/201       | 2                | Sample De         | pth                    | 7'           |
| ΪΡ                                                                                                                                                                                                                                                                 | PH and Chl       |              |               | results comp<br>pursuant to |                |                  | oved lab and      | testing                |              |
| Sample                                                                                                                                                                                                                                                             | PID (field)      | ) GI         | ₹0            | DRO                         | Chloride       |                  | CHLOR             | IDE FIELD TE           | STS          |
| Location                                                                                                                                                                                                                                                           | ppm <sup>-</sup> | mg           | ı/kg          | mg/kg                       | mg/kg          |                  | OCATION           | DEPTH                  | mg/kg        |
| SOURCE 7' GRAB                                                                                                                                                                                                                                                     | 0.9              | <            | 10            | <10                         | <16            | t                | packground        | 6"                     | 116          |
|                                                                                                                                                                                                                                                                    |                  |              |               |                             |                |                  | vertical          | 3'                     | 149          |
|                                                                                                                                                                                                                                                                    |                  |              |               |                             |                |                  | delineation       | 4'                     | 120          |
| General Description of                                                                                                                                                                                                                                             | Remedial         | Action:      | This junction | n and line we               | re eliminated  | 1                | rench at the      | 5'                     | 147          |
| <u>-</u>                                                                                                                                                                                                                                                           |                  |              |               |                             |                |                  | junction          | 6'                     | 172          |
| removed, an investigation w                                                                                                                                                                                                                                        |                  |              |               |                             |                | _                | (source)          | 7'                     | 147          |
| egular intervals, creating a 3x7x7 ft. deep excavation. Chloride field tests performed on                                                                                                                                                                          |                  |              |               |                             |                |                  |                   |                        |              |
| each sample yielded concentrations similar to that of the background sample. The                                                                                                                                                                                   |                  |              |               |                             |                |                  |                   |                        |              |
| deepest sample, 7 ft. below                                                                                                                                                                                                                                        |                  |              |               | <del> </del>                |                | <del></del>      |                   |                        |              |
|                                                                                                                                                                                                                                                                    |                  |              |               |                             | <del></del>    | <br>ation was ba | ackfilled with ex | cavated soil to        |              |
| or analysis of chloride and TPH, which confirmed low concentrations of each. The excavation was backfilled with excavated soil to ground surface and contoured to the surrounding area. On 8/13/2012, the site was seeded with a blend of native vegetation and is |                  |              |               |                             |                |                  |                   |                        |              |
| expected to return to a productive capacity at a normal rate.                                                                                                                                                                                                      |                  |              |               |                             |                |                  |                   |                        |              |
|                                                                                                                                                                                                                                                                    | <u>-</u>         |              |               |                             |                |                  |                   |                        |              |
|                                                                                                                                                                                                                                                                    | enc              | losures: sit | e location ma | ap, photos, la              | b results, chl | oride graph.     | revegetation for  | orm                    | <del></del>  |
| I HEREBY CERTIFY T                                                                                                                                                                                                                                                 |                  |              |               |                             |                |                  |                   |                        | WLEDGE       |
|                                                                                                                                                                                                                                                                    |                  |              |               | AND BEL                     | IEF.           |                  |                   |                        |              |
| DEDODT                                                                                                                                                                                                                                                             |                  |              | (             | /)                          |                | /                |                   |                        |              |
| REPORT<br>ASSEMBLED BY                                                                                                                                                                                                                                             | Laura Peña       | SIG          | NATURE        | MIMA                        | ·              | nu               | COMPANY           | Rice Op                | erating      |
| ACCEMBLED BY                                                                                                                                                                                                                                                       | Ladia i Cila     |              |               | ym w-                       | - / -          | •                |                   |                        |              |
| SITE SUPERVISOR Du                                                                                                                                                                                                                                                 | stin Yarbroug    | gh SIG       | NATURE        | N                           | lot Available  |                  | COMPANY           | Rice Environme<br>& Sa |              |
| <del></del> -                                                                                                                                                                                                                                                      |                  |              |               |                             |                | ,                |                   | · <del>·</del>         |              |
| PROJECT LEADERZ                                                                                                                                                                                                                                                    | Zach Conder      | SIG          | NATURE        | 3/6                         | 2              | >                | DATE              | 3-4-1                  | 3            |
| •                                                                                                                                                                                                                                                                  |                  |              | •             |                             |                |                  |                   |                        |              |