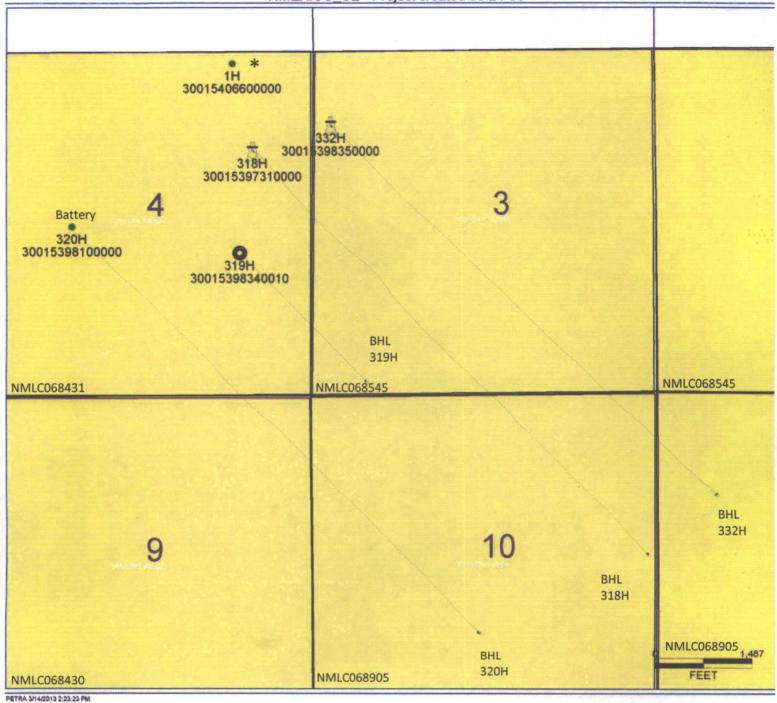

## (E) ADDITIONAL INFORMATION (for all application types) Please attach sheets with the following information

(1)A schematic diagram of facility, including legal location.

(2)A plat with lease boundaries showing all well and facility locations. Include lease numbers if Federal or State lands are involved.

| Lease Name | Poker Lake Unit |
|------------|-----------------|
|            |                 |

Property Cd 30642

|          | Poker Lake   |                        |           |                                | Pool  |       |         |
|----------|--------------|------------------------|-----------|--------------------------------|-------|-------|---------|
| Well No. | Unit API No. | Location               | Proration | Pool Name                      | Code  | MCF/D | BTU     |
|          |              | SHL: SENW 4-T24S-R30E  |           | i i                            |       |       |         |
| 318H     | 30-015-39731 | BHL: SENE 10-T24S-R30E | *         | Poker Lake, NW (Delaware)      | 96046 | 1200  | 1337.8  |
|          |              | SHL: NESE 4-24s-30E    | 1         |                                |       |       |         |
| 319H     | 30-015-39834 | BHL: NESE 10-T24S-R30E | *         | Nash Draw, Delaware/BS (Av Sd) | 47545 | 900   | `1452.7 |
|          |              |                        |           |                                |       |       |         |
|          |              | SHL: NESW 9-T24S-R30E  |           |                                |       |       |         |
| 320H     | 30-015-39810 | BHL: SWSE 10-T24S-R30E | *         | Poker Lake, NW (Delaware)      | 96046 | 700   | 1325.8  |
|          |              |                        |           |                                |       |       |         |
|          |              | SHL: SWNW 3-T24S-R30E  |           |                                |       |       |         |
| 332H     | 30-015-39835 | BHL: SWNW 11-T24S-R30E | *         | WC Delaware                    | 97821 | 1200  | 1369.8  |
|          |              |                        |           |                                |       |       |         |

| Lease Nan | ne           | PLU Remuda Basin 4 24 30          |           |               |  |  |  |  |
|-----------|--------------|-----------------------------------|-----------|---------------|--|--|--|--|
| Property  | Cd           | 39432                             |           |               |  |  |  |  |
|           |              |                                   |           | <b>-</b>      |  |  |  |  |
| Well No.  | API No.      | Location<br>SHL: NENE 4-T24S-R30E | Proration | Pool Name     |  |  |  |  |
| 1H        | 30-015-40660 | BHL: SESE 4-T24S-R30E             | *         | WC Bone-Sprin |  |  |  |  |

\*Proration unit plats attached

WC Bone Spring 97798 1000 1175.8 Wildcart G-06 S24 3026M (BS)

Pool Code

MCF/D

BTU

| DIS  | TF | ICT    | I    |         |    |        |  |
|------|----|--------|------|---------|----|--------|--|
| 1925 | N. | Prenci | Dr., | Bobbs,  | NM | 68240  |  |
|      |    | ICT    | -    | in Arta |    | NK 882 |  |

### OIL CONSERVATION DIVISION 1220 South St. Francis Dr. Santa Fe, New Mexico 87505

WELL LOCATION AND ACREAGE DEDICATION PLAT

AMENDED REPORT

| DISTRICT I<br>1825 N. French Dr., J<br>DISTRICT II<br>1301 W. Grand Avenue<br>DISTRICT III<br>1000 Rio Brazos R<br>DISTRICT IV<br>1220 S. St. Francis D | e, Artesia, NN<br>id., Aztec, Ni | 68210<br>M 87410 | OIL             | CON<br>122<br>San                           | SERVATI<br>20 South St.<br>ta Fe, New M                                                                                                                                                                  |                                       | D ARTESIA                                                                                                                                                                                                                                                                                                                                                                                                                                                                                                                                      | Revised July<br>mlt one copy to a<br>Dist                                                                                                                                                                  | rilled "                                                                                                                                        |
|---------------------------------------------------------------------------------------------------------------------------------------------------------|----------------------------------|------------------|-----------------|---------------------------------------------|----------------------------------------------------------------------------------------------------------------------------------------------------------------------------------------------------------|---------------------------------------|------------------------------------------------------------------------------------------------------------------------------------------------------------------------------------------------------------------------------------------------------------------------------------------------------------------------------------------------------------------------------------------------------------------------------------------------------------------------------------------------------------------------------------------------|------------------------------------------------------------------------------------------------------------------------------------------------------------------------------------------------------------|-------------------------------------------------------------------------------------------------------------------------------------------------|
| API                                                                                                                                                     | Number                           |                  | -               | Pool Code                                   |                                                                                                                                                                                                          |                                       | Pool Name                                                                                                                                                                                                                                                                                                                                                                                                                                                                                                                                      |                                                                                                                                                                                                            |                                                                                                                                                 |
| 30-0<br>Property<br>30640                                                                                                                               |                                  | 9834             | 475             |                                             | Property Nan<br>POKER LAKE                                                                                                                                                                               |                                       | laware/B                                                                                                                                                                                                                                                                                                                                                                                                                                                                                                                                       | S( <u>Aua.</u> S<br><sup>₩ell Nu</sup><br>319H                                                                                                                                                             |                                                                                                                                                 |
| OGRID NO                                                                                                                                                | 0.                               |                  |                 |                                             | Operator Nam<br>BOPCO, L.                                                                                                                                                                                |                                       |                                                                                                                                                                                                                                                                                                                                                                                                                                                                                                                                                | Elevat<br>342                                                                                                                                                                                              |                                                                                                                                                 |
|                                                                                                                                                         | <u> </u>                         |                  |                 |                                             | Surface Loc                                                                                                                                                                                              | · · · · · · · · · · · · · · · · · · · | •                                                                                                                                                                                                                                                                                                                                                                                                                                                                                                                                              | 1 012                                                                                                                                                                                                      |                                                                                                                                                 |
| UL or lot No.                                                                                                                                           | Section                          | Township         | Range           | Lot Idn                                     | Feet from the                                                                                                                                                                                            | North/South line                      | Feet from the                                                                                                                                                                                                                                                                                                                                                                                                                                                                                                                                  | East/West line                                                                                                                                                                                             | County                                                                                                                                          |
|                                                                                                                                                         | 4                                | 24 S             | 30 E            |                                             | 2200                                                                                                                                                                                                     | SOUTH                                 | 1220                                                                                                                                                                                                                                                                                                                                                                                                                                                                                                                                           | EAST                                                                                                                                                                                                       | EDDY                                                                                                                                            |
| UL or lot No.                                                                                                                                           | Section                          | Township         | Bottom<br>Range | Hole Lo<br>Lot Idn                          | Feet from the                                                                                                                                                                                            | erent From Sur<br>North/South line    | face<br>Feet from the                                                                                                                                                                                                                                                                                                                                                                                                                                                                                                                          | East/West line                                                                                                                                                                                             | County                                                                                                                                          |
| 1                                                                                                                                                       | 10                               | 24 S             | 30 E            | <u>.</u>                                    | 1462                                                                                                                                                                                                     | SOUTH                                 | 552                                                                                                                                                                                                                                                                                                                                                                                                                                                                                                                                            | EAST                                                                                                                                                                                                       | EDDY                                                                                                                                            |
| Dedicated Acres                                                                                                                                         | 9 Joint o                        | r Infill         | Consolidation ( | Code Or                                     | rder No.                                                                                                                                                                                                 | · · · · · · · · · · · · · · · · · · · |                                                                                                                                                                                                                                                                                                                                                                                                                                                                                                                                                | - aksini ing sana                                                                                                                                                                                          |                                                                                                                                                 |
| 360<br>NO ALLO                                                                                                                                          | WABLE W                          | ILL BE           | ASSIGNED        | TO THIS                                     | COMPLETION I                                                                                                                                                                                             | UNTIL ALL INTER                       | ESTS HAVE BE                                                                                                                                                                                                                                                                                                                                                                                                                                                                                                                                   | EN CONSOLIDA                                                                                                                                                                                               | ATED                                                                                                                                            |
| ·                                                                                                                                                       |                                  |                  |                 |                                             |                                                                                                                                                                                                          | APPROVED BY                           |                                                                                                                                                                                                                                                                                                                                                                                                                                                                                                                                                |                                                                                                                                                                                                            |                                                                                                                                                 |
| SURFACE         Long           DELAWARE                                                                                                                 | PT<br>4'43.54" [                 | 4                |                 | B<br>HOLE<br>Lat - N<br>Long - W<br>NMSPCE- | PROJECT AREA<br>PROJECT AREA<br>PROJECT AREA<br>PROJECT AREA<br>PROJECT AREA<br>PROJECT AREA<br>PROJECT AREA<br>PROJECT AREA<br>PROJECT AREA<br>10<br>00110M<br>1.022113'44.35"<br>E 645889.85<br>DD-27) |                                       | I hereby cert<br>contained herein<br>the best of my hits<br>organisation<br>interest or unlead<br>land including it<br>location or has of<br>this location or has of<br>the division<br>Signature<br>Signature<br>Signature<br>Signature<br>Signature<br>SURVEYOI<br>I hereby certify<br>on this plat was<br>actual surveys<br>supervision and<br>correct to the<br>Date Shrvefee<br>Signature &<br>Professional<br>Certificate No | R CERTIFICAT<br>that the well locate<br>s plotted from field<br>made by me or<br>t that the same is<br>best of my belies<br>that the same is<br>best of my belies<br>that the same is<br>best of my belies | vation<br>lete to<br>iand that<br>import<br>in the<br>value<br>with an<br>interest,<br>or<br>or<br>or<br>or<br>or<br>or<br>or<br>or<br>or<br>or |