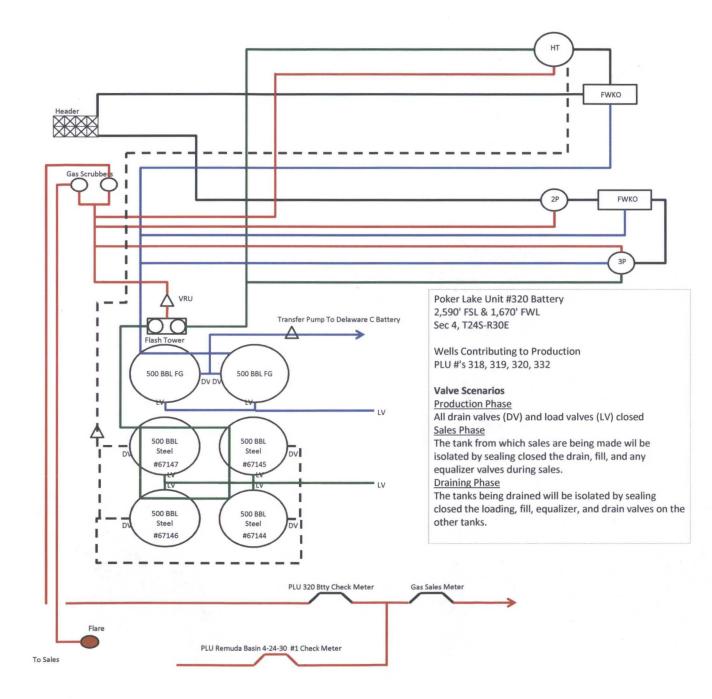

Re: Poker Lake Unit, 318H Poker Lake Unit 319H Poker Lake Unit 320H Poker Lake Unit 332H PLU Remuda Basin 4 24 30 USA 1H Various Pools Eddy County, NM

Gentlemen:

BOPCO, L.P. respectfully requests permission to surface commingle and off lease measure gas production for the above referenced locations. This request is to add gas production from the PLU Remuda Basin 4 24 30 USA 1H to the system currently in place at the Poker Lake Unit 320H Battery. A list of interest owners notified via certified mail is attached.

## (E) ADDITIONAL INFORMATION (for all application types) Please attach sheets with the following information

(1)A schematic diagram of facility, including legal location.

(2)A plat with lease boundaries showing all well and facility locations. Include lease numbers if Federal or State lands are involved.

# APPLICATION FOR LEASE & POOL COMMINGLING, OFF-LEASE MEASUREMENT & SALES APPROVAL

BOPCO L.P. is requesting approval for the above captioned types of commingling & measurement for hydrocarbon gas production from all leases shown: