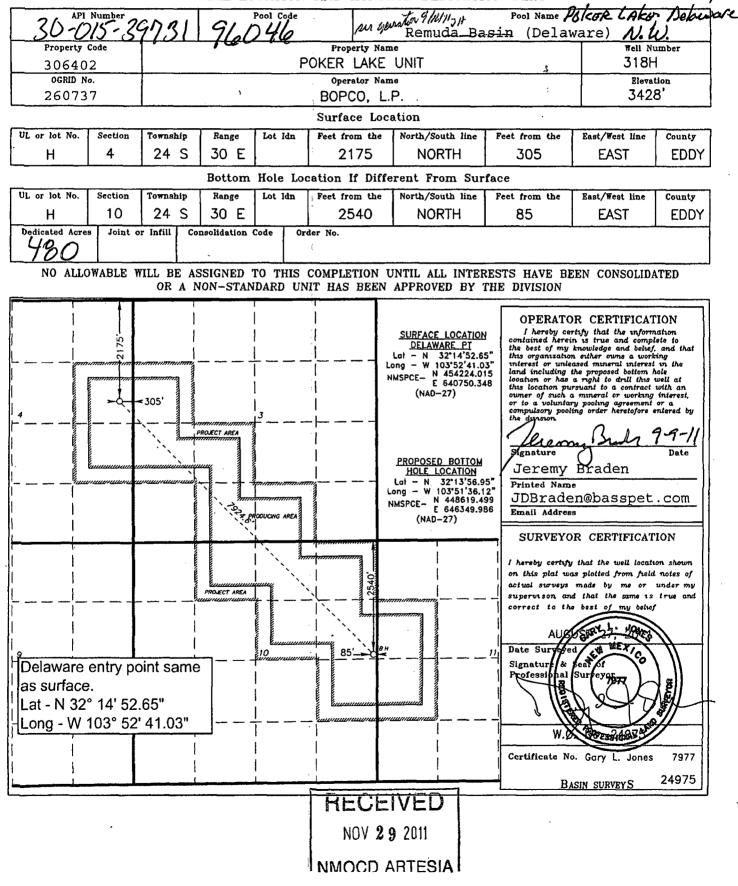

| Lease Nan | ne           | PLU Remuda Basin 4 24 30          |           |               |  |  |  |  |
|-----------|--------------|-----------------------------------|-----------|---------------|--|--|--|--|
| Property  | Cd           | 39432                             |           |               |  |  |  |  |
|           |              |                                   |           | <b>-</b>      |  |  |  |  |
| Well No.  | API No.      | Location<br>SHL: NENE 4-T24S-R30E | Proration | Pool Name     |  |  |  |  |
| 1H        | 30-015-40660 | BHL: SESE 4-T24S-R30E             | *         | WC Bone-Sprin |  |  |  |  |

\*Proration unit plats attached

WC Bone Spring 97798 1000 1175.8 Wildcart G-06 S24 3026M (BS)

Pool Code

MCF/D

BTU

| DIS  | TF | ICT    | I    |         |    |        |  |
|------|----|--------|------|---------|----|--------|--|
| 1925 | N. | Prenci | Dr., | Bobbs,  | NM | 68240  |  |
|      |    | ICT    | -    | in Arta |    | NK 882 |  |