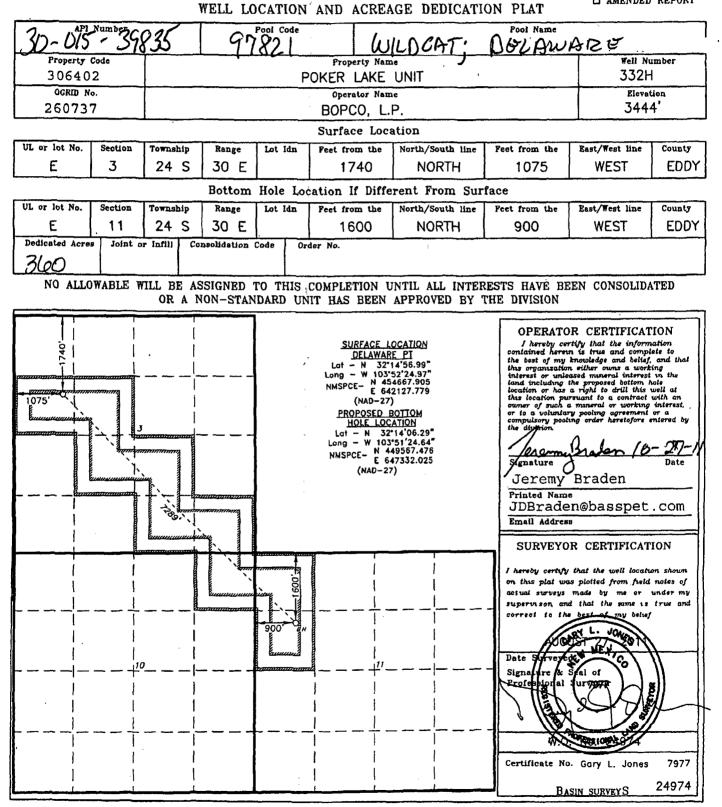

| Lease Name | Poker Lake Unit |
|------------|-----------------|
|            |                 |

Property Cd 30642

|          | Poker Lake   |                        |           |                                | Pool  |       |         |
|----------|--------------|------------------------|-----------|--------------------------------|-------|-------|---------|
| Well No. | Unit API No. | Location               | Proration | Pool Name                      | Code  | MCF/D | BTU     |
|          |              | SHL: SENW 4-T24S-R30E  |           | i i                            |       |       |         |
| 318H     | 30-015-39731 | BHL: SENE 10-T24S-R30E | *         | Poker Lake, NW (Delaware)      | 96046 | 1200  | 1337.8  |
|          |              | SHL: NESE 4-24s-30E    | 1         |                                |       |       |         |
| 319H     | 30-015-39834 | BHL: NESE 10-T24S-R30E | *         | Nash Draw, Delaware/BS (Av Sd) | 47545 | 900   | `1452.7 |
|          |              |                        |           |                                |       |       |         |
|          |              | SHL: NESW 9-T24S-R30E  |           |                                |       |       |         |
| 320H     | 30-015-39810 | BHL: SWSE 10-T24S-R30E | *         | Poker Lake, NW (Delaware)      | 96046 | 700   | 1325.8  |
|          |              |                        |           |                                |       |       |         |
|          |              | SHL: SWNW 3-T24S-R30E  |           |                                |       |       |         |
| 332H     | 30-015-39835 | BHL: SWNW 11-T24S-R30E | *         | WC Delaware                    | 97821 | 1200  | 1369.8  |
|          |              |                        |           |                                |       |       |         |