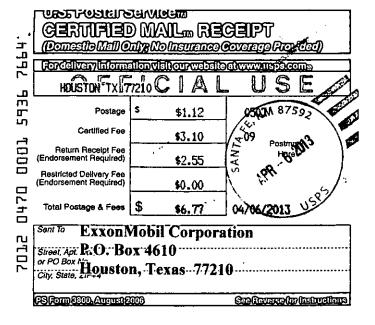

The attached vicinity map shows that the proposed unorthodox location is necessary in order to avoid an existing pipeline within the drill tract.

The affected offset tracts with regards to the unorthodox location in all horizons are the SW/4 SW/4 of Section 18 and the NW/4 NW/4 of Section 19, both in Township 22 South, Range 37 East. There is currently no production from the Paddock, Blinebry Oil & Gas, Tubb Oil & Gas, Drinkard or Wantz-Abo Pools within the affected offset tracts. The leasehold owner within the SW/4 SW/4 of Section 18 is XTO Energy, Inc. The leasehold owner within the NW/4 NW/4 of Section 19 is ExxonMobil Corporation. Notice of this application is being provided by certified mail return receipt requested to XTO Energy, Inc. and ExxonMobil Corporation in accordance with Division rules.

## CERTIFIED MAIL RETURN RECEIPT REQUESTED

TO: XTO Energy, Inc.

**ExxonMobil Corporation** 

ξ,

810 Houston Street

P.O. Box 4610

Fort Worth, Texas 76102-6298

Houston, Texas 77210

Re: Apache Corporation

Application for Unorthodox Well Location

State PA No. 8

330' FSL & 1600' FWL (Unit N)

Section 18, T-22 South, R-37 East, NMPM,

Paddock, Blinebry & Tubb Oil & Gas, Drinkard & Wantz-Abo Pools

Lea County, New Mexico

#### Ladies and Gentlemen:

Enclosed please find a copy of the application filed by Apache Corporation for authorization to drill its State PA No. 8 at an unorthodox oil well location in the Paddock, Blinebry Oil & Gas (Oil), Tubb Oil and Gas (Oil), Drinkard and Wantz-Abo Pools 330 feet from the South line and 1600 feet from the West line (Unit N) of Section 18, Township 22 South, Range 37 East, NMPM, Lea County, New Mexico. The well will be dedicated in the Tubb Oil & Gas Pool to an existing standard 40-acre spacing and proration unit comprising the SE/4 SW/4 of Section 18. This unit is currently dedicated to Apache's existing State PA Well No. 7. In the Paddock, Blinebry Oil & Gas, Drinkard and Wantz-Abo Pools, the well will be dedicated to the SE/4 SW/4 of Section 18 thereby forming standard 40-acre oil spacing and proration units for each of these pools.