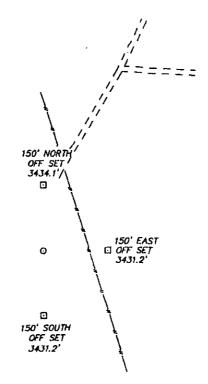

#### WELL LOCATION AND ACREAGE DEDICATION PLAT

| 30-            | 41                                    | Pool Code<br>49210, 6660, 60240, Paddock, Blinebry Oil & Gas (Oil), Tubb Oil & Gas (O |                |               |                    |                           |                                                                                                                   |                                                                                                     |                                                                                            |  |
|----------------|---------------------------------------|---------------------------------------------------------------------------------------|----------------|---------------|--------------------|---------------------------|-------------------------------------------------------------------------------------------------------------------|-----------------------------------------------------------------------------------------------------|--------------------------------------------------------------------------------------------|--|
| Propert        |                                       | <del></del>                                                                           | 19190          | & 62700       | Property Name      | Dri                       | nkard & Want                                                                                                      | z-Abo<br>Well Nu                                                                                    | mber                                                                                       |  |
|                | 487                                   |                                                                                       |                | •             | State PA           |                           |                                                                                                                   | 008                                                                                                 | 8                                                                                          |  |
| OGRI           |                                       |                                                                                       |                | •             | Operator Name      |                           |                                                                                                                   | •                                                                                                   | Elevation                                                                                  |  |
| 87             | /3                                    |                                                                                       |                | Apa           | che Corpora        | tion                      |                                                                                                                   | 343                                                                                                 | 4'                                                                                         |  |
|                |                                       |                                                                                       |                |               | Surface Locat      | ion                       |                                                                                                                   |                                                                                                     |                                                                                            |  |
| UL or lot no.  | Section                               | Township                                                                              | Range          | Lot Idn       | Feet from the      | North/South line          | Feet from the                                                                                                     | East/West line                                                                                      | County                                                                                     |  |
| N              | 18                                    | 22 South                                                                              | 37 East        |               | 330                | South                     | 1600 ·                                                                                                            | West                                                                                                | Lea                                                                                        |  |
|                |                                       |                                                                                       | Bottor         | n Hole L      | ocation If Dif     | ferent From S             | Surface                                                                                                           |                                                                                                     |                                                                                            |  |
| UL or lot no.  | Section                               | Township                                                                              | Range          | Lot Idn       | Feet from the      | North/South line          | Feet from the                                                                                                     | East/West line                                                                                      | County                                                                                     |  |
| Dedicated Acre | es Joint                              | t or Infill                                                                           | Consolidat     | e Code        | Order No.          | <u> </u>                  | <u>.                                    </u>                                                                      | <u> </u>                                                                                            | <u> </u>                                                                                   |  |
| 40             |                                       |                                                                                       |                | 1             |                    |                           |                                                                                                                   |                                                                                                     |                                                                                            |  |
| No Allowable v | will be assig                         | med to this cor                                                                       | npletion until | all interests | s have been consol | idated or a non-sta       | andard unit has b                                                                                                 | een approved by the                                                                                 | ne Division                                                                                |  |
|                | · · · · · · · · · · · · · · · · · · · |                                                                                       |                |               |                    | <del></del>               | OPERATO                                                                                                           | OR CERTIFICA                                                                                        | ATION                                                                                      |  |
|                |                                       |                                                                                       |                |               |                    | to<br>o<br>th<br>lo<br>in | the best of my knowledge<br>was a working interest or<br>the proposed bottomhole lo<br>cation pursuant to a conti |                                                                                                     | rganization either<br>in the land including<br>Il this well at this<br>a mineral or workin |  |
|                |                                       | State PA N                                                                            | 0.7            |               |                    |                           | I hereby certify th<br>plat was plotted fi<br>made by me or un<br>same is true and o                              | OR CERTIFIC nat the well location from field notes of ac der my supervision, correct to the best of | shown on this<br>tual surveys<br>and that the<br>my belief.                                |  |
| 1600'          |                                       | State PA                                                                              | No. 8          |               |                    |                           | . Certificate Numb                                                                                                |                                                                                                     |                                                                                            |  |

SECTION 18, TOWNSHIP 22 SOUTH, RANGE 37 EAST, N.M.P.M., LEA COUNTY, NEW MEXICO.

150' WEST OFF SET □ 3435.5'

APACHE CORPORATION STATE PA #8 ELEV. - 3434'

Lot - N 32"23"07.86" Long - W 103"12"18.91" NMSPCE- N 505818.530 E 889567.206 (NAD-83)

Lat - N 32"23"07.41"
Long - W 103"12"17.23"
NMSPCE- N 505758.433
E 848382.152
(NAD-27)

Directions to Location:

FROM THE JUNCTION OF LEGION AND DELAWARE, GO WEST ON DELAWARE 1.3 MILES TO LEASE ROAD, ON LEASE ROAD GO SOUTH 0.6 MILES TO LEASE ROAD, ON LEASE ROAD GO WEST 0.2 MILES TURNING SOUTH ON LEASE ROAD FOR 0.3 MILES TO PROPOSED LOCATION.

#### APACHE CORPORATION

REF: STATE PA #8 / WELL PAD TOPO

THE STATE PA #8 LOCATED 330'

FROM THE SOUTH LINE AND 1600' FROM THE WEST LINE OF SECTION 18, TOWNSHIP 22 SOUTH, RANGE 37 EAST,

N.M.P.M., LEA COUNTY, NEW MEXICO.