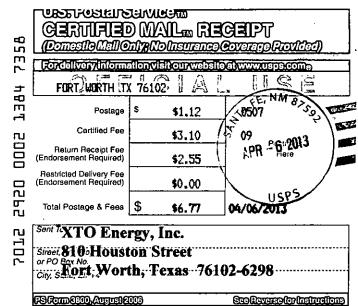

The attached vicinity map shows that the proposed unorthodox location is necessary in order to avoid an existing pipeline within the drill tract.

The affected offset tracts with regards to the unorthodox location in all horizons are the SW/4 SW/4 of Section 18 and the NW/4 NW/4 of Section 19, both in Township 22 South, Range 37 East. There is currently no production from the Paddock, Blinebry Oil & Gas, Tubb Oil & Gas, Drinkard or Wantz-Abo Pools within the affected offset tracts. The leasehold owner within the SW/4 SW/4 of Section 18 is XTO Energy, Inc. The leasehold owner within the NW/4 NW/4 of Section 19 is ExxonMobil Corporation. Notice of this application is being provided by certified mail return receipt requested to XTO Energy, Inc. and ExxonMobil Corporation in accordance with Division rules.

## CERTIFIED MAIL RETURN RECEIPT REQUESTED

TO: XTO Energy, Inc.

**ExxonMobil Corporation** 

ξ,

810 Houston Street

P.O. Box 4610

Fort Worth, Texas 76102-6298

Houston, Texas 77210

Re: Apache Corporation

Application for Unorthodox Well Location

State PA No. 8

330' FSL & 1600' FWL (Unit N)

Section 18, T-22 South, R-37 East, NMPM,

Paddock, Blinebry & Tubb Oil & Gas, Drinkard & Wantz-Abo Pools

Lea County, New Mexico

#### Ladies and Gentlemen:

Enclosed please find a copy of the application filed by Apache Corporation for authorization to drill its State PA No. 8 at an unorthodox oil well location in the Paddock, Blinebry Oil & Gas (Oil), Tubb Oil and Gas (Oil), Drinkard and Wantz-Abo Pools 330 feet from the South line and 1600 feet from the West line (Unit N) of Section 18, Township 22 South, Range 37 East, NMPM, Lea County, New Mexico. The well will be dedicated in the Tubb Oil & Gas Pool to an existing standard 40-acre spacing and proration unit comprising the SE/4 SW/4 of Section 18. This unit is currently dedicated to Apache's existing State PA Well No. 7. In the Paddock, Blinebry Oil & Gas, Drinkard and Wantz-Abo Pools, the well will be dedicated to the SE/4 SW/4 of Section 18 thereby forming standard 40-acre oil spacing and proration units for each of these pools.