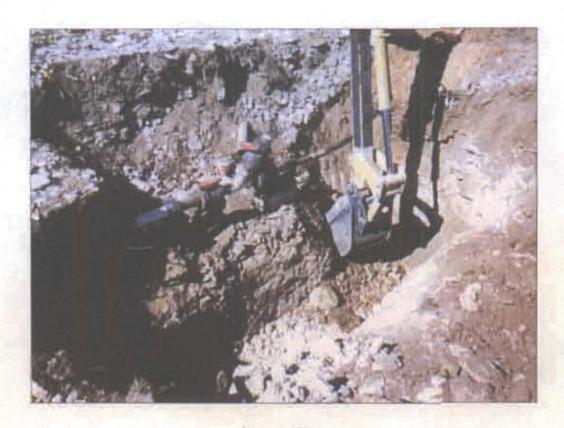

#### Background

In 2002, ROC initiated work on the former B-18 junction box. The site is located in UL/B, Sec. 18, T19S, R37E. NM OSE records indicate that groundwater would likely be encountered at a depth of approximately 64 +/- feet. The site was delineated using a backhoe to collect soil samples at regular intervals, creating a 22x20x7 ft deep excavation. Each sample was field titrated for chlorides, resulting in low chloride concentrations. Representative samples were collected from the excavation sidewalls and bottom and sent to a commercial laboratory for analysis. The sidewalls sample resulted in a chloride concentration of 154 mg/kg, a gasoline range organics (GRO) concentration below detectable limits and a diesel range organics (DRO) concentration of 155 mg/kg. The bottom composite sample resulted in a chloride concentration of 222 mg/kg, a GRO concentration below detectable limits and a DRO concentration of 106 mg/kg. Both samples were analyzed for BTEX, resulting in below detectable limits throughout. The total 110 cubic yards of excavated soil was properly disposed of at a NMOCD facility. A new, watertight junction was installed over the site, which is located next to a lease road; therefore, seeding is not required