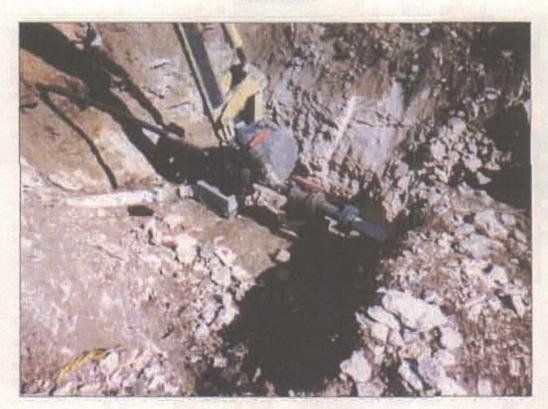

#### Background

In 2002, ROC initiated work on the former B-18 junction box. The site is located in UL/B, Sec. 18, T19S, R37E. NM OSE records indicate that groundwater would likely be encountered at a depth of approximately 64 +/- feet. The site was delineated using a backhoe to collect soil samples at regular intervals, creating a 22x20x7 ft deep excavation. Each sample was field titrated for chlorides, resulting in low chloride concentrations. Representative samples were collected from the excavation sidewalls and bottom and sent to a commercial laboratory for analysis. The sidewalls sample resulted in a chloride concentration of 154 mg/kg, a gasoline range organics (GRO) concentration below detectable limits and a diesel range organics (DRO) concentration of 155 mg/kg. The bottom composite sample resulted in a chloride concentration of 222 mg/kg, a GRO concentration below detectable limits and a DRO concentration of 106 mg/kg. Both samples were analyzed for BTEX, resulting in below detectable limits throughout. The total 110 cubic yards of excavated soil was properly disposed of at a NMOCD facility. A new, watertight junction was installed over the site, which is located next to a lease road; therefore, seeding is not required