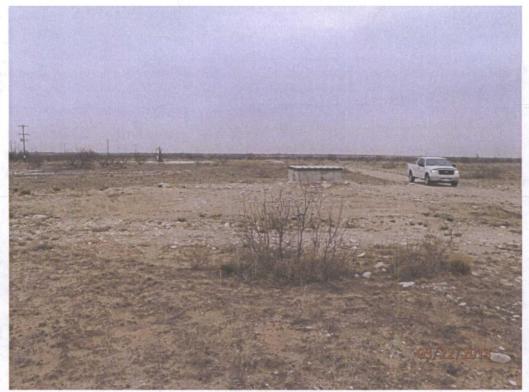

#### Background

In 2002, ROC initiated work on the former B-18 junction box. The site is located in UL/B, Sec. 18, T19S, R37E. NM OSE records indicate that groundwater would likely be encountered at a depth of approximately 64 +/- feet. The site was delineated using a backhoe to collect soil samples at regular intervals, creating a 22x20x7 ft deep excavation. Each sample was field titrated for chlorides, resulting in low chloride concentrations. Representative samples were collected from the excavation sidewalls and bottom and sent to a commercial laboratory for analysis. The sidewalls sample resulted in a chloride concentration of 154 mg/kg, a gasoline range organics (GRO) concentration below detectable limits and a diesel range organics (DRO) concentration of 155 mg/kg. The bottom composite sample resulted in a chloride concentration of 222 mg/kg, a GRO concentration below detectable limits and a DRO concentration of 106 mg/kg. Both samples were analyzed for BTEX, resulting in below detectable limits throughout. The total 110 cubic yards of excavated soil was properly disposed of at a NMOCD facility. A new, watertight junction was installed over the site, which is located next to a lease road; therefore, seeding is not required

#### Recommendations

Site investigation demonstrates that residual chloride and hydrocarbons in the vadose zone will not with reasonable probability contaminate groundwater in excess of NMOCD standards. This site meets the requirements of the NMOCD-approved Revised Junction Box Upgrade Work Plan (July 16, 2003). As such, ROC request termination of the regulatory file, or similar closure status.