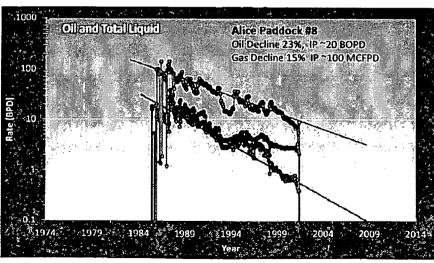

|                  | Order Number DHC HOB-516 | API Number Operator County  3025-2917 Chevron USA Inc Lea                                                 |
|------------------|--------------------------|-----------------------------------------------------------------------------------------------------------|
|                  | Order Date 5-21-13       | Well Name  Number  Location  Alice Paddock  ID  Location  Location  T 4 225 37E  UL Sec T (+Dir) R (+Dir) |
| Pool 1           | 6660                     | 011 % Gas % Blinebry 0+6 990 890                                                                          |
| Pool 2<br>Pool 3 | 7900                     | Brunson Drinkard Aloo 91% 92%                                                                             |
| Pool 4           | Comments:                |                                                                                                           |
|                  | Confinents.              | osted in RBDMS 5-21-2013 CHM                                                                              |
|                  |                          |                                                                                                           |

DHC-HOB-516 30-025-29117

| DOWNHOLE COMMINGLE CALCULATIONS:                                                     | 30-025 2111                                         |
|--------------------------------------------------------------------------------------|-----------------------------------------------------|
| OPERATOR: Cheuron USA Inc                                                            |                                                     |
| PROPERTY NAME: Alice Paddock                                                         |                                                     |
| WNULSTR: 10-I-1-225-37E                                                              |                                                     |
| SECTION I: Blinebry Dilt Gas ALI                                                     | LOWABLE AMOUNT                                      |
| POOL NO. 2 Brunson Drinkard Abo                                                      | 428 852 <sub>MCF</sub>                              |
| POOL NO. 3                                                                           | MCF                                                 |
| POOL NO. 4POOL TOTALS                                                                | 535 994 MCF                                         |
| SECTION II: POOL NO. 1 Blinebry Oil + Gas POOL NO. 2 Brunson Drinkard Abo POOL NO. 3 | 011 Gas<br>90/0<br>91% ×535 = 486,85 9290<br>< 4877 |
| OIL SECTION III: 91% - 428 = 470,32 < 4707                                           | GAS                                                 |
| SECTION IV:  9% × 470 = 42.3  91% × 470 = 427.7  <4287                               |                                                     |