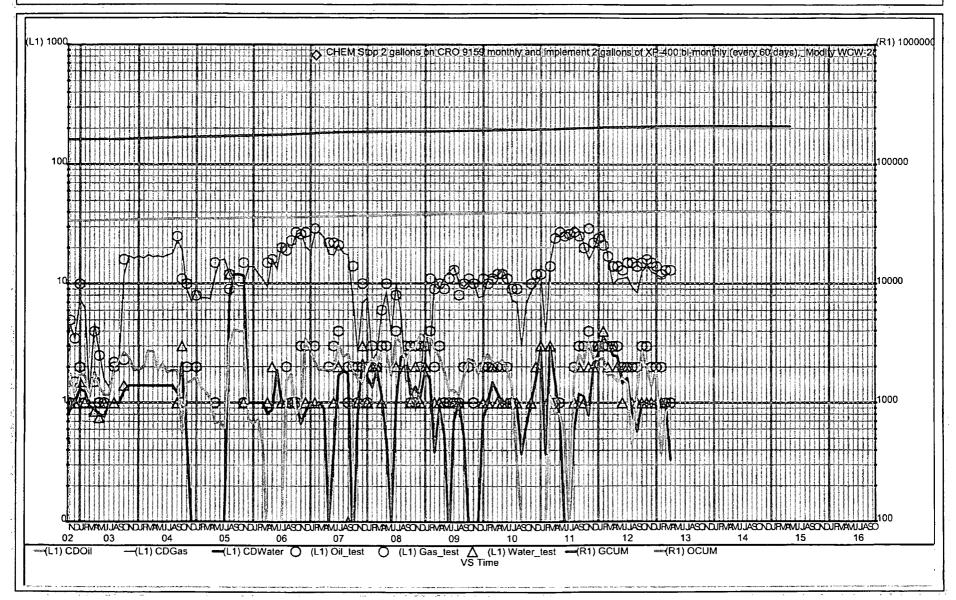

|                  | Order Number DHC HOB-516 | API Number Operator County  3025-2917 Chevron USA Inc Lea                                                 |
|------------------|--------------------------|-----------------------------------------------------------------------------------------------------------|
|                  | Order Date 5-21-13       | Well Name  Number  Location  Alice Paddock  ID  Location  Location  T 4 225 37E  UL Sec T (+Dir) R (+Dir) |
| Pool 1           | 6660                     | 011 % Gas % Blinebry 0+6 990 890                                                                          |
| Pool 2<br>Pool 3 | 7900                     | Brunson Drinkard Aloo 91% 92%                                                                             |
| Pool 4           | Comments:                |                                                                                                           |
|                  | Confinents.              | osted in RBDMS 5-21-2013 CHM                                                                              |
|                  |                          |                                                                                                           |

DHC-HOB-516 30-025-29117

| DOWNHOLE COMMINGLE CALCULATIONS:                                                     | 30-025 2111                                         |
|--------------------------------------------------------------------------------------|-----------------------------------------------------|
| OPERATOR: Cheuron USA Inc                                                            |                                                     |
| PROPERTY NAME: Alice Paddock                                                         |                                                     |
| WNULSTR: 10-I-1-225-37E                                                              |                                                     |
| SECTION I: Blinebry Dilt Gas ALI                                                     | LOWABLE AMOUNT                                      |
| POOL NO. 2 Brunson Drinkard Abo                                                      | 428 852 <sub>MCF</sub>                              |
| POOL NO. 3                                                                           | MCF                                                 |
| POOL NO. 4POOL TOTALS                                                                | 535 994 MCF                                         |
| SECTION II: POOL NO. 1 Blinebry Oil + Gas POOL NO. 2 Brunson Drinkard Abo POOL NO. 3 | 011 Gas<br>90/0<br>91% ×535 = 486,85 9290<br>< 4877 |
| OIL SECTION III: 91% - 428 = 470,32 < 4707                                           | GAS                                                 |
| SECTION IV:  9% × 470 = 42.3  91% × 470 = 427.7  <4287                               |                                                     |