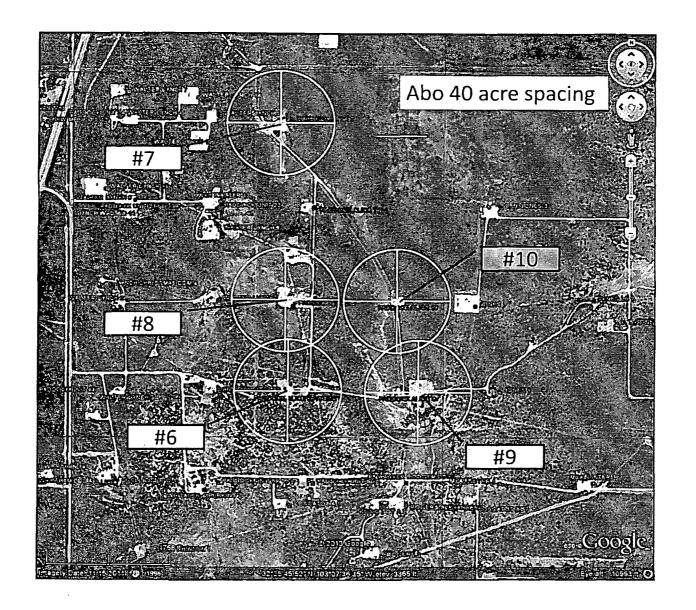

|                  | Order Number DHC HOB-516 | API Number Operator County  3025-2917 Chevron USA Inc Lea                                                 |
|------------------|--------------------------|-----------------------------------------------------------------------------------------------------------|
|                  | Order Date 5-21-13       | Well Name  Number  Location  Alice Paddock  ID  Location  Location  T 4 225 37E  UL Sec T (+Dir) R (+Dir) |
| Pool 1           | 6660                     | 011 % Gas % Blinebry 0+6 990 890                                                                          |
| Pool 2<br>Pool 3 | 7900                     | Brunson Drinkard Aloo 91% 92%                                                                             |
| Pool 4           | Comments:                |                                                                                                           |
|                  | Confinents.              | osted in RBDMS 5-21-2013 CHM                                                                              |
|                  |                          |                                                                                                           |

DHC-HOB-516 30-025-29117

| DOWNHOLE COMMINGLE CALCULATIONS:                                                     | 30-025 2111                                         |
|--------------------------------------------------------------------------------------|-----------------------------------------------------|
| OPERATOR: Cheuron USA Inc                                                            |                                                     |
| PROPERTY NAME: Alice Paddock                                                         |                                                     |
| WNULSTR: 10-I-1-225-37E                                                              |                                                     |
| SECTION I: Blinebry Dilt Gas ALI                                                     | LOWABLE AMOUNT                                      |
| POOL NO. 2 Brunson Drinkard Abo                                                      | 428 852 <sub>MCF</sub>                              |
| POOL NO. 3                                                                           | MCF                                                 |
| POOL NO. 4POOL TOTALS                                                                | 535 994 MCF                                         |
| SECTION II: POOL NO. 1 Blinebry Oil + Gas POOL NO. 2 Brunson Drinkard Abo POOL NO. 3 | 011 Gas<br>90/0<br>91% ×535 = 486,85 9290<br>< 4877 |
| OIL SECTION III: 91% - 428 = 470,32 < 4707                                           | GAS                                                 |
| SECTION IV:  9% × 470 = 42.3  91% × 470 = 427.7  <4287                               |                                                     |