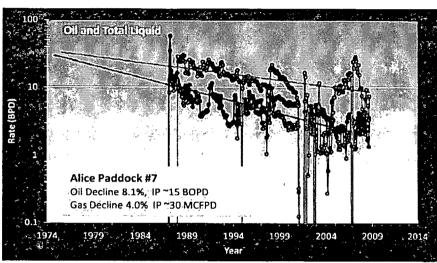

|                  | Order Number DHC HOB-516 | API Number Operator County  3025-2917 Chevron USA Inc Lea                                                 |
|------------------|--------------------------|-----------------------------------------------------------------------------------------------------------|
|                  | Order Date 5-21-13       | Well Name  Number  Location  Alice Paddock  ID  Location  Location  T 4 225 37E  UL Sec T (+Dir) R (+Dir) |
| Pool 1           | 6660                     | 011 % Gas % Blinebry 0+6 990 890                                                                          |
| Pool 2<br>Pool 3 | 7900                     | Brunson Drinkard Aloo 91% 92%                                                                             |
| Pool 4           | Comments:                |                                                                                                           |
|                  | Confinents.              | osted in RBDMS 5-21-2013 CHM                                                                              |
|                  |                          |                                                                                                           |

DHC-HOB-516 30-025-29117

| DOWNHOLE COMMINGLE CALCULATIONS:                                                     | 30-025 2111                                         |
|--------------------------------------------------------------------------------------|-----------------------------------------------------|
| OPERATOR: Cheuron USA Inc                                                            |                                                     |
| PROPERTY NAME: Alice Paddock                                                         |                                                     |
| WNULSTR: 10-I-1-225-37E                                                              |                                                     |
| SECTION I: Blinebry Dilt Gas ALI                                                     | LOWABLE AMOUNT                                      |
| POOL NO. 2 Brunson Drinkard Abo                                                      | 428 852 <sub>MCF</sub>                              |
| POOL NO. 3                                                                           | MCF                                                 |
| POOL NO. 4POOL TOTALS                                                                | 535 994 MCF                                         |
| SECTION II: POOL NO. 1 Blinebry Oil + Gas POOL NO. 2 Brunson Drinkard Abo POOL NO. 3 | 011 Gas<br>90/0<br>91% ×535 = 486,85 9290<br>< 4877 |
| OIL SECTION III: 91% - 428 = 470,32 < 4707                                           | GAS                                                 |
| SECTION IV:  9% × 470 = 42.3  91% × 470 = 427.7  <4287                               |                                                     |