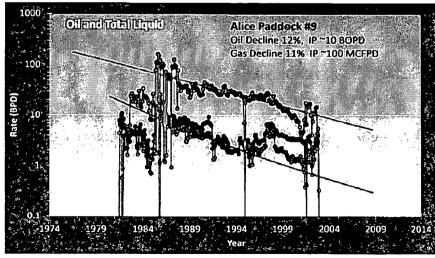

|                  | Order Number DHC HOB-516 | API Number Operator County  3025-2917 Chevron USA Inc Lea                                                 |
|------------------|--------------------------|-----------------------------------------------------------------------------------------------------------|
|                  | Order Date 5-21-13       | Well Name  Number  Location  Alice Paddock  ID  Location  Location  T 4 225 37E  UL Sec T (+Dir) R (+Dir) |
| Pool 1           | 6660                     | 011 % Gas % Blinebry 0+6 990 890                                                                          |
| Pool 2<br>Pool 3 | 7900                     | Brunson Drinkard Aloo 91% 92%                                                                             |
| Pool 4           | Comments:                |                                                                                                           |
|                  | Confinents.              | osted in RBDMS 5-21-2013 CHM                                                                              |
|                  |                          |                                                                                                           |

DHC-HOB-516 30-025-29117

| DOWNHOLE COMMINGLE CALCULATIONS:                                                     | 30-025 2111                                         |
|--------------------------------------------------------------------------------------|-----------------------------------------------------|
| OPERATOR: Cheuron USA Inc                                                            |                                                     |
| PROPERTY NAME: Alice Paddock                                                         |                                                     |
| WNULSTR: 10-I-1-225-37E                                                              |                                                     |
| SECTION I: Blinebry Dilt Gas ALI                                                     | LOWABLE AMOUNT                                      |
| POOL NO. 2 Brunson Drinkard Abo                                                      | 428 852 <sub>MCF</sub>                              |
| POOL NO. 3                                                                           | MCF                                                 |
| POOL NO. 4POOL TOTALS                                                                | 535 994 MCF                                         |
| SECTION II: POOL NO. 1 Blinebry Oil + Gas POOL NO. 2 Brunson Drinkard Abo POOL NO. 3 | 011 Gas<br>90/0<br>91% ×535 = 486,85 9290<br>< 4877 |
| OIL SECTION III: 91% - 428 = 470,32 < 4707                                           | GAS                                                 |
| SECTION IV:  9% × 470 = 42.3  91% × 470 = 427.7  <4287                               |                                                     |