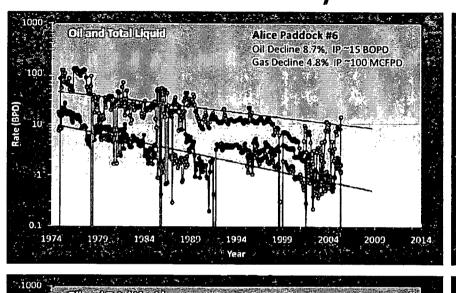

|                  | Order Number DHC HOB-516 | API Number Operator County  3025-2917 Chevron USA Inc Lea                                                 |
|------------------|--------------------------|-----------------------------------------------------------------------------------------------------------|
|                  | Order Date 5-21-13       | Well Name  Number  Location  Alice Paddock  ID  Location  Location  T 4 225 37E  UL Sec T (+Dir) R (+Dir) |
| Pool 1           | 6660                     | 011 % Gas % Blinebry 0+6 990 890                                                                          |
| Pool 2<br>Pool 3 | 7900                     | Brunson Drinkard Aloo 91% 92%                                                                             |
| Pool 4           | Comments:                |                                                                                                           |
|                  | Confinents.              | osted in RBDMS 5-21-2013 CHM                                                                              |
|                  |                          |                                                                                                           |

DHC-HOB-516 30-025-29117

| DOWNHOLE COMMINGLE CALCULATIONS:                                                     | 30-025 2111                                         |
|--------------------------------------------------------------------------------------|-----------------------------------------------------|
| OPERATOR: Cheuron USA Inc                                                            |                                                     |
| PROPERTY NAME: Alice Paddock                                                         |                                                     |
| WNULSTR: 10-I-1-225-37E                                                              |                                                     |
| SECTION I: Blinebry Dilt Gas ALI                                                     | LOWABLE AMOUNT                                      |
| POOL NO. 2 Brunson Drinkard Abo                                                      | 428 852 <sub>MCF</sub>                              |
| POOL NO. 3                                                                           | MCF                                                 |
| POOL NO. 4POOL TOTALS                                                                | 535 994 MCF                                         |
| SECTION II: POOL NO. 1 Blinebry Oil + Gas POOL NO. 2 Brunson Drinkard Abo POOL NO. 3 | 011 Gas<br>90/0<br>91% ×535 = 486,85 9290<br>< 4877 |
| OIL SECTION III: 91% - 428 = 470,32 < 4707                                           | GAS                                                 |
| SECTION IV:  9% × 470 = 42.3  91% × 470 = 427.7  <4287                               |                                                     |