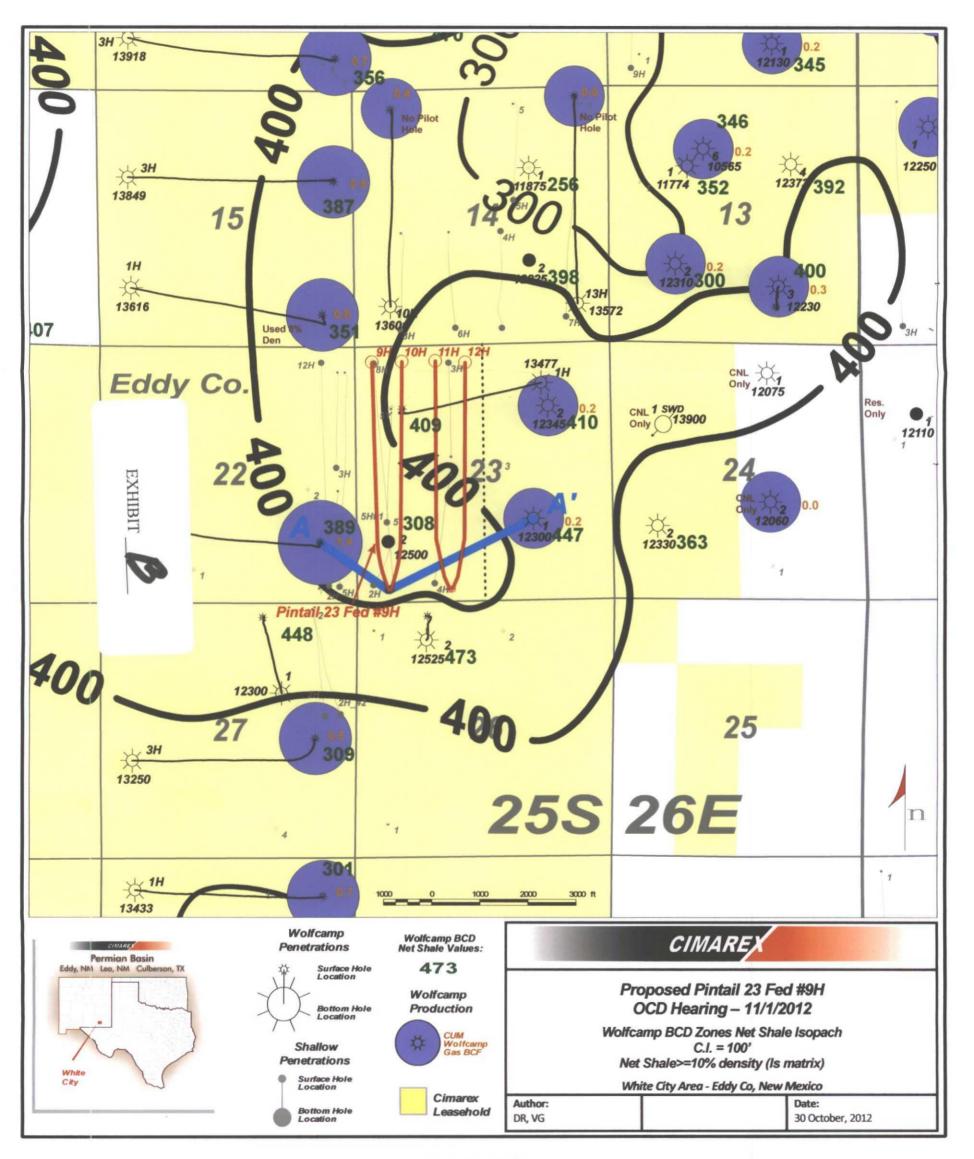

The location is based on engineering reasons. The unorthodox producing interval will allow a maximum horizontal extent for the wellbore, thus increasing chances for a commercial well. In addition, the reservoir is thick and additional wells will be needed in the well unit to access reserves in the well unit. **Exhibit B**.

The offset operators or working interest owners are as follows:

Section 14 Cimarex Energy Co. of Colorado Section 15 Cimarex Energy Co. of Colorado EOG Resources, Inc.

Section 22 Cimarex Energy Co. of Colorado EOG Resources, Inc.

Section 27 Cimarex Energy Co. of Colorado

Section 26 Cimarex Energy Co. of Colorado Chevron U.S.A. Inc.

Notice of this application has been sent to all offsets. Exhibit C.

Please call me if you have any questions concerning this application.