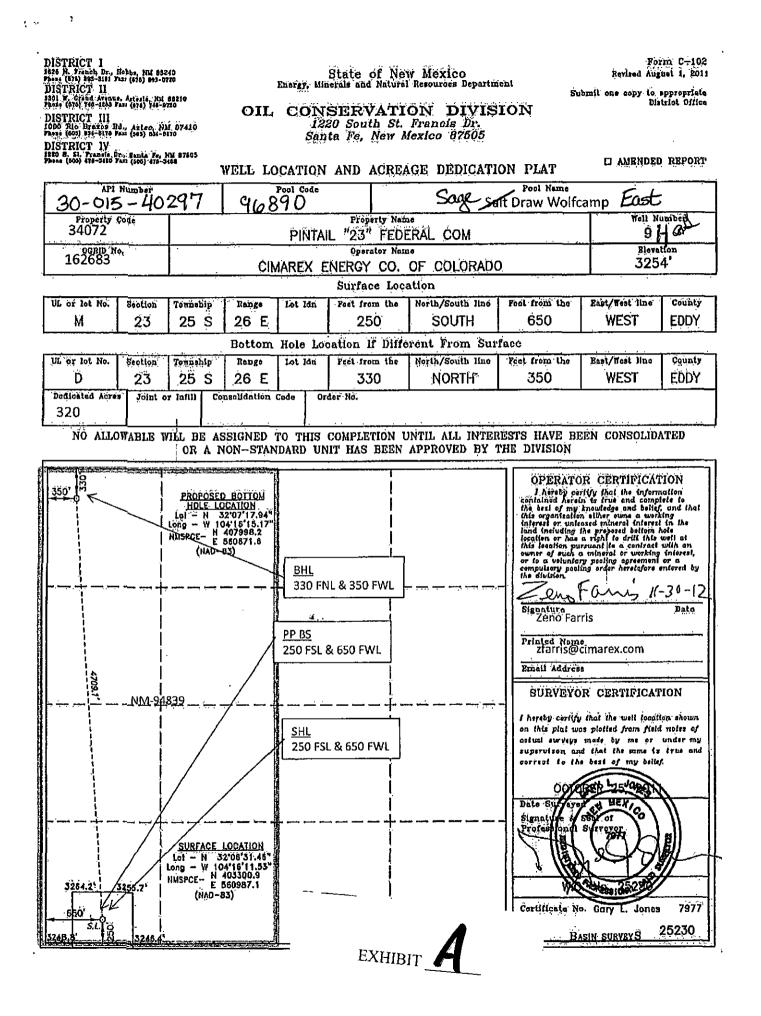

Dear Mr. Brooks:

Pursuant to Division Rule NMAC 19.15.15.13, Cimarex Energy Co. of Colorado applies for approval of an unorthodox gas well location for the following horizontal well:

| Pintail 23 Fed. Com. Well No. 9 H                                        |
|--------------------------------------------------------------------------|
| 250 feet FSL & 650 feet FWL                                              |
| 540 feet FSL & 585 FWL                                                   |
| 330 feet FNL & 350 feet FWL                                              |
| W <sup>1</sup> / <sub>2</sub> of Section 23, Township 25 South, Range 26 |
| East, N.M.P.M., Eddy County, New Mexico                                  |
|                                                                          |

2

The well will test the Wolfcamp formation (Salt Draw-Wolfcamp Gas Pool). Under the Division's statewide rules, spacing is 320 acres, with wells to be located at least 660 feet from a quarter section line. A Form C-102 is attached as **Exhibit A**.

The location is based on engineering reasons. The unorthodox producing interval will allow a maximum horizontal extent for the wellbore, thus increasing chances for a commercial well. In addition, the reservoir is thick and additional wells will be needed in the well unit to access reserves in the well unit. **Exhibit B**.