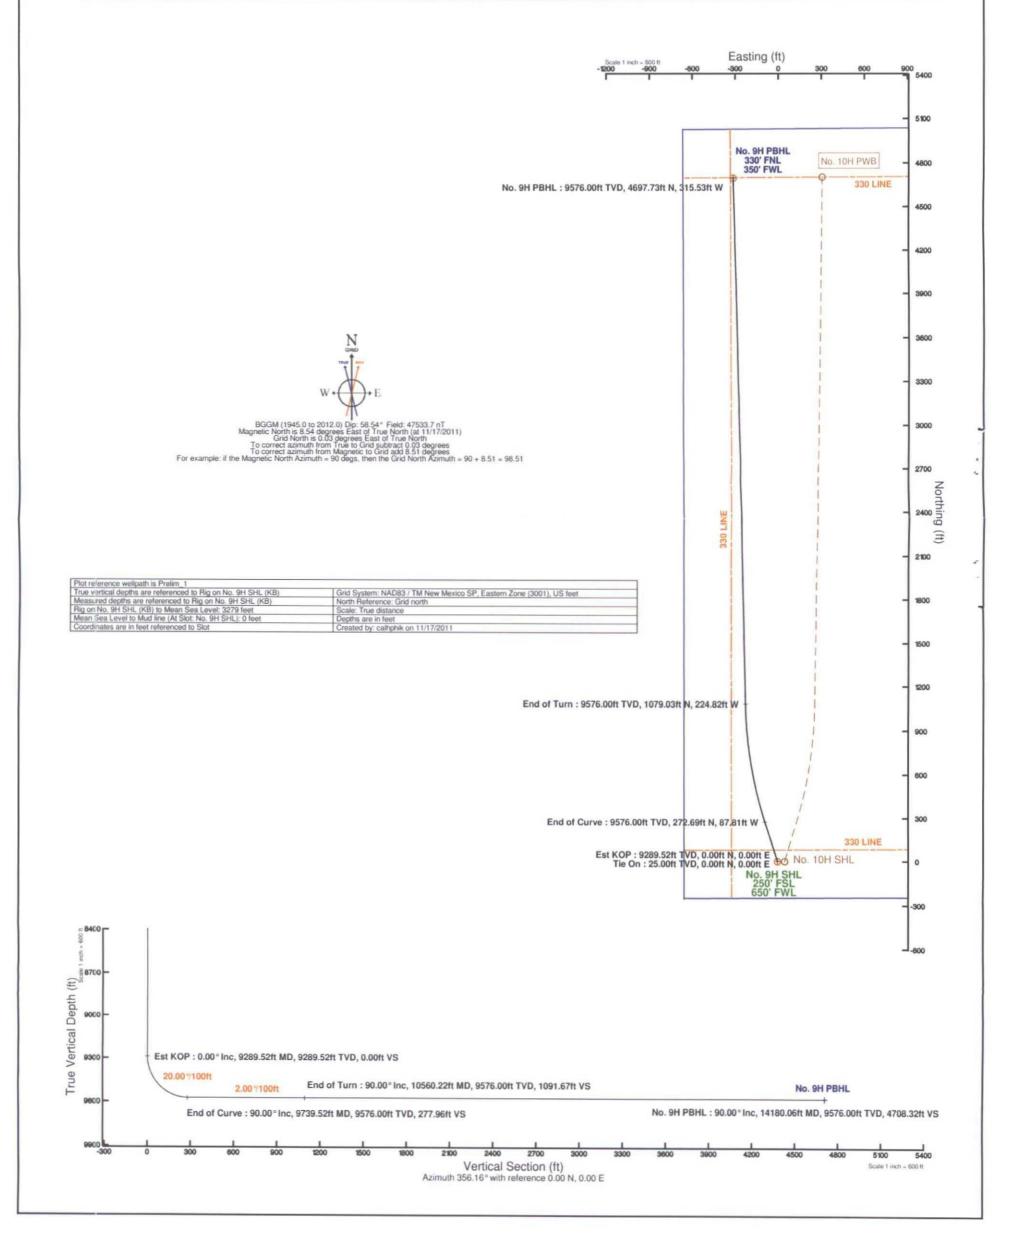

|                |          |         | V       | Vell Profile | Data         |              |              |         |
|----------------|----------|---------|---------|--------------|--------------|--------------|--------------|---------|
| Design Comment | MD (ft)  | Inc (°) | Az ( %  | TVD (ft)     | Local N (ft) | Local E (ft) | DLS (%100ft) | VS (ft) |
| Tie On         | 25.00    | 0.000   | 342.150 | 25.00        | 0.00         | 0.00         | 0.00         | 0.00    |
| Est KOP        | 9289.52  | 0.000   | 342.150 | 9289.52 '    | 0.00         | 0.00         | 0.00         | 0.00    |
| End of Curve   | 9739.52  | 90.000  | 342.150 | 9576.00      | 272.69       | -87.81       | 20.00        | 277.96  |
| End of Turn    | 10560.22 | 90.000  | 358.564 | 9576.00      | 1079.03      | -224.82      | 2.00         | 1091.67 |
| No. 9H PBHL    | 14180.06 | 90.000  | 358.564 | 9576.00      | 4697.73      | -315.53      | 0.00         | 4708.32 |