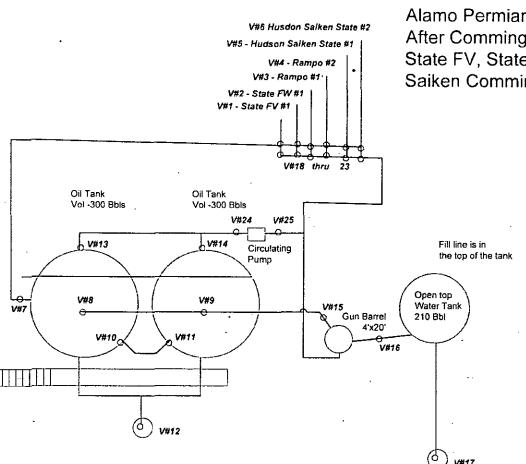

Application for Approval of Surface Commingling

Part of Section 31, T17S, R28E,

Hudson Saikin State 001, Hudson Saikin State 002, Rampo 001, Rampo 002,

State FV 001, and State FW 001 Eddy County, New Mexico

#### Dear Sirs:

Please be advised that Alamo Resources II, LLC ("Alamo") has notified every individual who has been identified as owning an interest within the above described properties of Alamo's requested approval for surface commingling application for the properties. Attached and labeled Exhibit "A" is the list of notified individuals. Enclosed for your review, is a copy of the correspondence and copies of the certified receipts green cards.