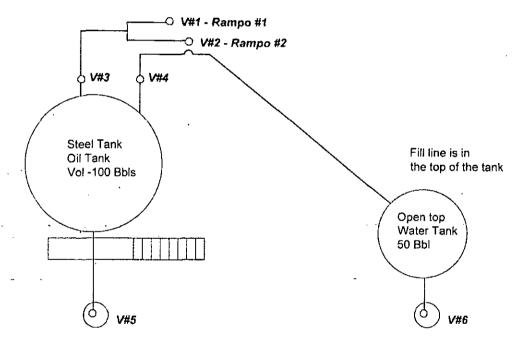

Application for Approval of Surface Commingling

Part of Section 31, T17S, R28E,

Hudson Saikin State 001, Hudson Saikin State 002, Rampo 001, Rampo 002,

State FV 001, and State FW 001 Eddy County, New Mexico