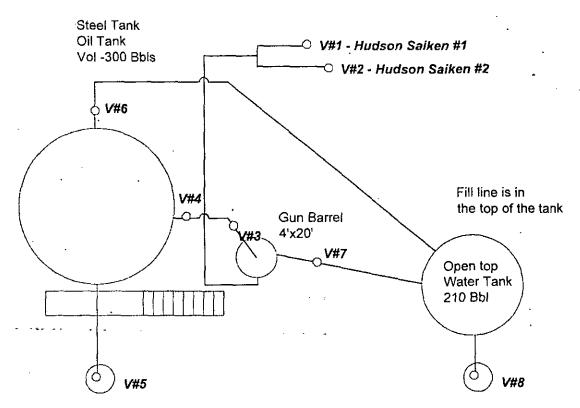

Application for Approval of Surface Commingling

Part of Section 31, T17S, R28E,

Hudson Saikin State 001, Hudson Saikin State 002, Rampo 001, Rampo 002,

State FV 001, and State FW 001 Eddy County, New Mexico

#### Dear Sirs:

Please be advised that Alamo Resources II, LLC ("Alamo") has notified every individual who has been identified as owning an interest within the above described properties of Alamo's requested approval for surface commingling application for the properties. Attached and labeled Exhibit "A" is the list of notified individuals. Enclosed for your review, is a copy of the correspondence and copies of the certified receipts green cards.