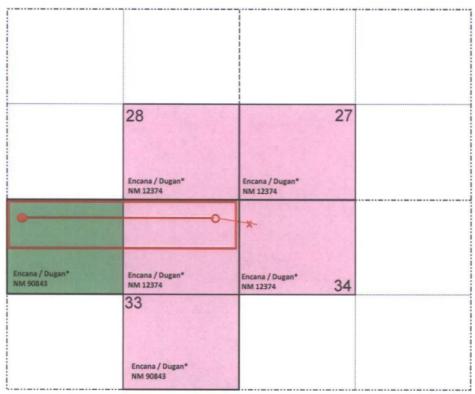

**Exhibit B** is land plat showing the leases and leaseholders in the affected areas.

**Exhibit C** is a completed form C-107-A (application for downhole commingling).

**Exhibit D** is a list of the parties in the E/2 of Section 33 affected by Encana's requests for a non-standard spacing unit in the Basin Mancos Gas Pool, as well a list of the parties in the SE/4 of Section 28, the SW/4 of Section 27 and the NW/4 of Section 34 affected by the request for a non-standard location in the Basin Mancos Gas Pool. With respect to the request for downhole commingling, the ownership in the project area is the same except for the overriding interests. Accordingly, Exhibit D contains a list of these affected parties and includes the BLM field office since two federal leases are included in the proposed spacing unit. See NMAC 19.15.12.11.C(1)(c).

# Encana Oil & Gas (USA) Inc. Application for Administrative Approval Escrito D34 2409 01H

San Juan County, New Mexico

- (1) Non Standard Spacing Unit (Basin Mancos Gas Pool)
- (2) Non-Standard Location (Basin Mancos Gas Pool)
- (3) Downhole Commingling (Basin Mancos Gas Pool / Lower Bisti Gallup Oil Pool)