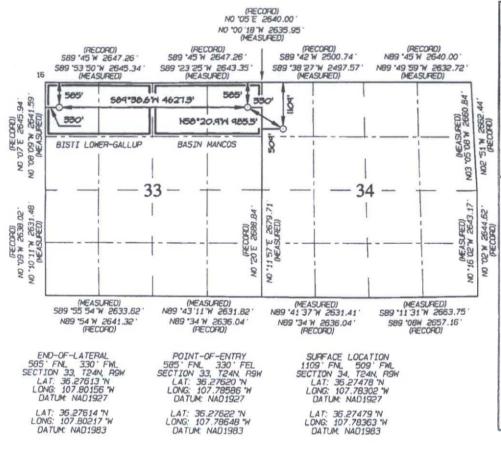

Dear Ms. Bailey:

Enanca plans to drill its **Escrito D34-2409 01H** (API No. 30-045-35440) as a horizontal well in the N/2 N/2 of Section 33, T-24-N, R-9-W in San Juan County, New Mexico, from a surface location in Unit D of adjacent Section 34 to a bottom hole location in Unit D of Section 33. *See* **Exhibit A** (Amended C-102). The N/2 NE/4 of Section 33 is located in the Basin-Mancos Gas Pool (Pool Code 97232) and subject to Special Rules created under Order R-12984. The N/2 NW/4 of Section 33 is located in the Bisti Lower-Gallup Oil Pool (Pool Code 5890) and subject Special Rules as amended under Order R-1069-H.

The Special Rules applicable to the Bisti Lower-Gallup Oil Pool require 80-acre spacing units and 330 foot setbacks from the outer boundary of the spacing units. See Rules 2 and 3 of the Special Rules (as amended by R-1069-H). However, since the Bisti Lower-Gallup Oil Pool is an unlisted oil pool under Order R-12984, the portion of the proposed horizontal wellbore in the N/2 NE/4 is subject to the Special Rules for the Basin-Mancos Gas Pool. See Appendix A to Order R-12984 (special rules) at Rule 1. These Special Rules require 320-acre spacing units and 660 foot setbacks from the outer boundary of the spacing units. Id. at Rule 2. Since the completed interval for Encana's proposed well will be 330 feet from the East line and 585 feet from the North line, it does meet setback requirements applicable to the N/2 NE/4 of Section 33.

A vertical well producing from the Bisti Lower Gallup Oil Pool is located in the NE/4 NW/4 of Section 33 (Ohwada Well No. 2, API No. 30-045-29112). An 80-acre spacing and proration unit comprised of the N/2 NW/4 is dedicated to this existing well. Therefore, in order to form a 160-acre project area for a horizontal well comprised of the N/2 N/2 of Section 33, Encana requires approval of the following:

June 13, 2013 Page 2

- (1) a non-standard 80-acre spacing and proration unit in the Basin-Mancos Gas Pool comprised of the N/2 NE/4 of Section 33;
- (2) a non-standard location for the portion of the proposed horizontal wellbore located in the N/2 NE/4 of the Basin Mancos Gas Pool; and
- (3) down-hole commingling of the production from these two adjacent pools in the horizontal wellbore.

#### State of New Mexico Energy, Minerals & Natural Resources Department

Form C-102 Revised August 1, 2011

Submit one copy to Appropriate District Office

X AMENDED REPORT

## OIL CONSERVATION DIVISION 1220 South St. Francis Drive Santa Fe, NM 87505

|                      |         |                | WELL L                                     | OCATIO       | ON AND AC         | CREAGE DEDI                      | CATION PLA              | T              |                     |  |
|----------------------|---------|----------------|--------------------------------------------|--------------|-------------------|----------------------------------|-------------------------|----------------|---------------------|--|
| 'API Number Pool Co  |         |                |                                            | de           |                   | *Pool Nam                        | 8                       |                |                     |  |
| 30-045-35440         |         |                | 58                                         | 5890 / 97232 |                   | BISTI LOWER-GALLUP / BA          |                         | BASIN MAN      | NCOS                |  |
| 'Property Code       |         |                | *Property Name<br>ESCRITO D34-2409         |              |                   |                                  |                         | * N            | "Well Number<br>O1H |  |
| 'OGRID No.<br>282327 |         |                | *Operator Name ENCANA OIL & GAS (USA) INC. |              |                   |                                  |                         |                | *Elevation<br>6857  |  |
|                      |         | ,              |                                            |              | 10 Surface        | Location                         |                         | -              |                     |  |
| UL or lot no.        | Section | Township       | Range                                      | Lot Idn      | Feet from the     | North/South line                 | Feet from the           | East/West line | County              |  |
| D                    | 34      | 24N            | 9W                                         |              | 1109              | NORTH                            | 509                     | WEST           | SAN JUAN            |  |
|                      |         |                | 11 Botton                                  | m Hole       | Location          | If Different                     | From Surfac             | е              |                     |  |
| UL or lat no.        | Section | Township       | Range                                      | Lot Ion      | Feet from the     | North/South line                 | Feet from the           | East/West line | County              |  |
| D                    | 33      | 24N            | 9W                                         |              | 585               | NORTH                            | 330                     | WEST           | SAN JUAN            |  |
| Dedicated Acres      | N/2     | 160.0<br>N/2 - | Acres<br>Section                           | 33           | D Joint or Infill | <sup>14</sup> Consolidation Code | <sup>19</sup> Order No. |                |                     |  |