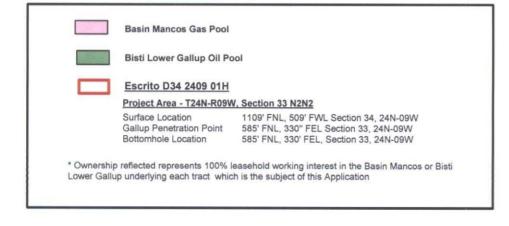

## OIL CONSERVATION DIVISION 1220 South St. Francis Drive Santa Fe, NM 87505

|                      |         |                | WELL L                                     | OCATIO       | ON AND AC         | CREAGE DEDI                      | CATION PLA              | T              |                     |  |
|----------------------|---------|----------------|--------------------------------------------|--------------|-------------------|----------------------------------|-------------------------|----------------|---------------------|--|
| 'API Number Pool Co  |         |                |                                            | de           |                   | *Pool Nam                        | 8                       |                |                     |  |
| 30-045-35440         |         |                | 58                                         | 5890 / 97232 |                   | BISTI LOWER-GALLUP / BA          |                         | BASIN MAN      | NCOS                |  |
| 'Property Code       |         |                | *Property Name<br>ESCRITO D34-2409         |              |                   |                                  |                         | * N            | "Well Number<br>O1H |  |
| 'OGRID No.<br>282327 |         |                | *Operator Name ENCANA OIL & GAS (USA) INC. |              |                   |                                  |                         |                | *Elevation<br>6857  |  |
|                      |         | ,              |                                            |              | 10 Surface        | Location                         |                         | -              |                     |  |
| UL or lot no.        | Section | Township       | Range                                      | Lot Idn      | Feet from the     | North/South line                 | Feet from the           | East/West line | County              |  |
| D                    | 34      | 24N            | 9W                                         |              | 1109              | NORTH                            | 509                     | WEST           | SAN JUAN            |  |
|                      |         |                | 11 Botton                                  | m Hole       | Location          | If Different                     | From Surfac             | е              |                     |  |
| UL or lat no.        | Section | Township       | Range                                      | Lot Ion      | Feet from the     | North/South line                 | Feet from the           | East/West line | County              |  |
| D                    | 33      | 24N            | 9W                                         |              | 585               | NORTH                            | 330                     | WEST           | SAN JUAN            |  |
| Dedicated Acres      | N/2     | 160.0<br>N/2 - | Acres<br>Section                           | 33           | D Joint or Infill | <sup>14</sup> Consolidation Code | <sup>19</sup> Order No. |                |                     |  |

# Encana Oil & Gas (USA) Inc. Application for Administrative Approval Escrito D34 2409 01H

San Juan County, New Mexico

- (1) Non Standard Spacing Unit (Basin Mancos Gas Pool)
- (2) Non-Standard Location (Basin Mancos Gas Pool)
- (3) Downhole Commingling (Basin Mancos Gas Pool / Lower Bisti Gallup Oil Pool)