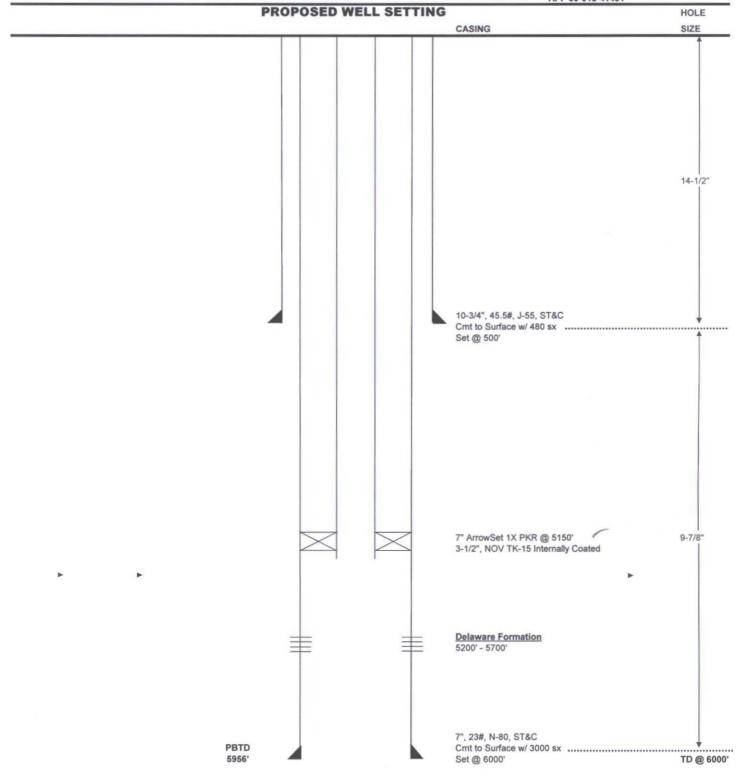

### Legend Natural Gas Colt State #4 SWD 30-015-41401

Black River Field Eddy County, New Mexico Sec 5 25S 28E NW4 NW4 1066' FNL 850' FWL

Surface Casing: 10-3/4" 45.5#, J-55 set @ 500' in 14.5" hole w/ 480 sx cmt to surface Production Casing: 7" 23#, N-80, set @ 6000' in 9-7/8" hole w/ 3000 sx cmt to surface

Tubing: 3-1/2" NOV TK-15 internally coated tubing set @ 5150'

Packer: 3-1/2" x 7" 23# Arrowset 1X set @ 5150' Perforations: Delaware formation from (5200' - 5700')

TD: 6000' PBTD: 5956'

### INJECTION WELL DATA SHEET

| OPERATOR:Legend  | l Natural Gas III, LP               |                       |                  |                           |                 |
|------------------|-------------------------------------|-----------------------|------------------|---------------------------|-----------------|
| WELL NAME & NUM  | BER:Colt State SWD 4                |                       |                  |                           |                 |
| WELL LOCATION: _ | 1006' N, 850' W<br>FOOTAGE LOCATION | DUNIT LETTER          | 5_<br>SECTION    |                           | 28E<br>RANGE    |
| WELLI            | BORE SCHEMATIC                      |                       | WELL Consumation | ONSTRUCTION DAT<br>Casing | <u>'A</u>       |
|                  |                                     | Hole Size:14 ½"_      |                  | Casing Size:1             | 0 3/4"          |
|                  |                                     | Cemented with:48      | 0sx.             | or                        | ft <sup>3</sup> |
|                  |                                     | Top of Cement: _Surfa | ace              | Method Determined         | d: _Circ        |
|                  |                                     |                       | Intermedia       | te Casing                 |                 |
|                  |                                     | Hole Size:            |                  | Casing Size:              |                 |
|                  |                                     | Cemented with:        | SX.              | or                        | ft <sup>3</sup> |
|                  |                                     | Top of Cement:        |                  | Method Determined         | d:              |
|                  |                                     |                       | Production       | n Casing                  |                 |
|                  |                                     | Hole Size:9 7/8"_     |                  | Casing Size:7"            |                 |
|                  |                                     | Cemented with:        | _3000 sx.        | or                        | ft <sup>3</sup> |
|                  |                                     | Top of Cement:Sur     | face             | Method Determined         | l:Circ          |
|                  |                                     | Total Depth:600       | 00' TVD          |                           |                 |
|                  |                                     |                       | Injection        | Interval                  |                 |
|                  |                                     | 5200                  | 'fee             | t to5700'_                |                 |
|                  |                                     |                       | PERFOR           | RATED                     |                 |

### INJECTION WELL DATA SHEET

| bing Size:3 ½"           | Lining Material:NOV TK-15                                                                                            |
|--------------------------|----------------------------------------------------------------------------------------------------------------------|
| Type of Packer:AS1X      |                                                                                                                      |
| Packer Setting Depth:    | 5150'                                                                                                                |
| Other Type of Tubing/Ca  | asing Seal (if applicable):                                                                                          |
|                          | Additional Data                                                                                                      |
| 1. Is this a new well dr | rilled for injection?XYesNo                                                                                          |
| If no, for what purpo    | ose was the well originally drilled?                                                                                 |
|                          |                                                                                                                      |
| 2. Name of the Injection | on Formation: Delaware                                                                                               |
| 3. Name of Field or Po   | ool (if applicable):SWD; Delaware (96100)                                                                            |
|                          | een perforated in any other zone(s)? List all such perforated lugging detail, i.e. sacks of cement or plug(s) usedNO |
|                          | depths of any oil or gas zones underlying or overlying the proposed is area:                                         |
|                          | '-6835'TVD; Bone Spring – 7110-8000' TVD                                                                             |