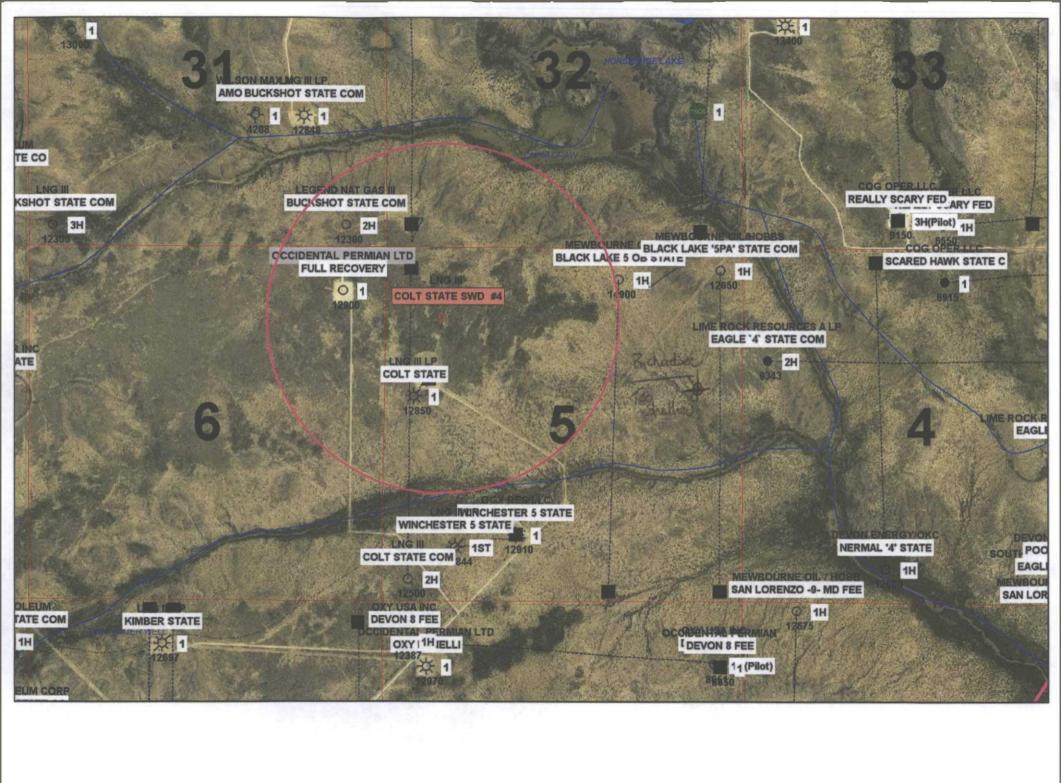

Contact Party: Jason Vining (817)872-7845 or Jennifer Mosley (817)872-7822

- III. Injection well data sheet and wellbore schematic diagram attached
- IV. This is not an expansion of an existing project
- V. Map is attached showing wells within the ½ mile "Area of Review"
- VI. Wells within the ½ mile radius "Area of Review" that penetrate the proposed injection zone include:
  - Colt State No. 001- (API 30-015-35557, operated by Legend Natural Gas III, LP). All data for this well has been submitted to the ENMRD, Dist. II Office.
  - 2. Full Choke Com 2H-(30-015-40906, operated by Legend Natural Gas III, LP). All data for this well has been submitted to the ENMRD, Dist. II Office.