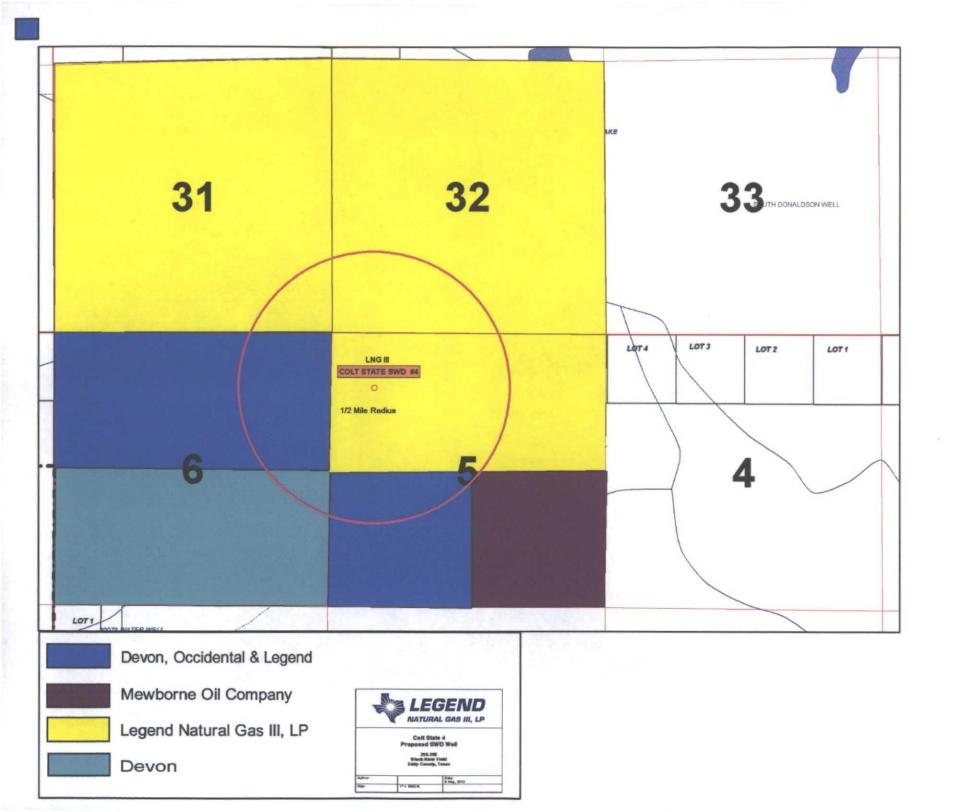

Contact Party: Jason Vining (817)872-7845 or Jennifer Mosley (817)872-7822

- III. Injection well data sheet and wellbore schematic diagram attached
- IV. This is not an expansion of an existing project
- V. Map is attached showing wells within the ½ mile "Area of Review"
- VI. Wells within the ½ mile radius "Area of Review" that penetrate the proposed injection zone include:
  - Colt State No. 001- (API 30-015-35557, operated by Legend Natural Gas III, LP). All data for this well has been submitted to the ENMRD, Dist. II Office.
  - 2. Full Choke Com 2H-(30-015-40906, operated by Legend Natural Gas III, LP). All data for this well has been submitted to the ENMRD, Dist. II Office.