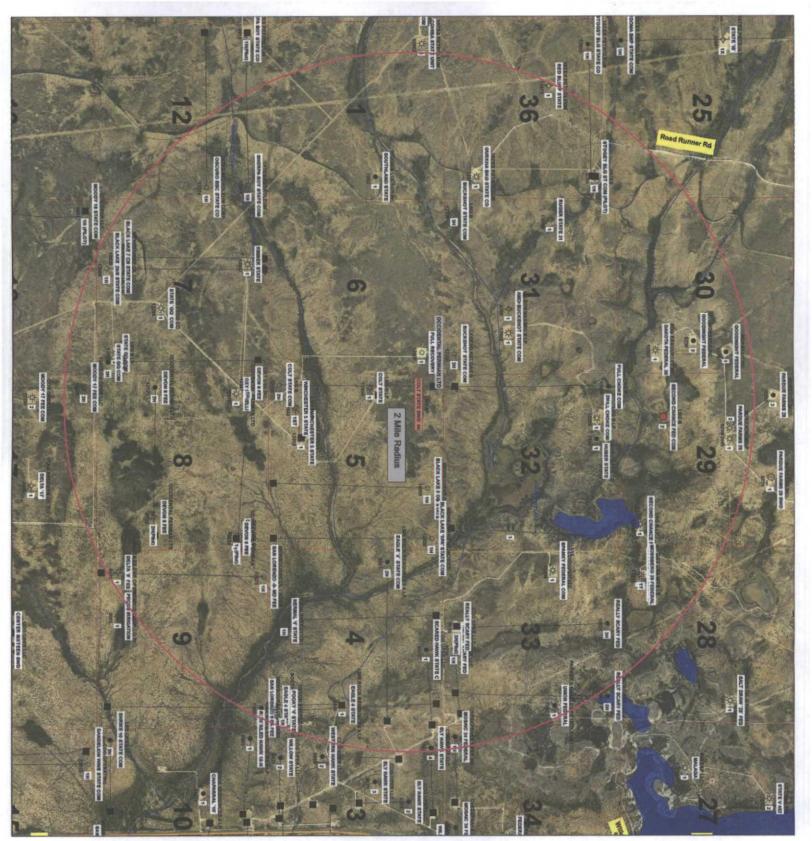

Contact Party: Jason Vining (817)872-7845 or Jennifer Mosley (817)872-7822

- III. Injection well data sheet and wellbore schematic diagram attached
- IV. This is not an expansion of an existing project
- V. Map is attached showing wells within the ½ mile "Area of Review"
- VI. Wells within the ½ mile radius "Area of Review" that penetrate the proposed injection zone include:
  - Colt State No. 001- (API 30-015-35557, operated by Legend Natural Gas III, LP). All data for this well has been submitted to the ENMRD, Dist. II Office.
  - 2. Full Choke Com 2H-(30-015-40906, operated by Legend Natural Gas III, LP). All data for this well has been submitted to the ENMRD, Dist. II Office.