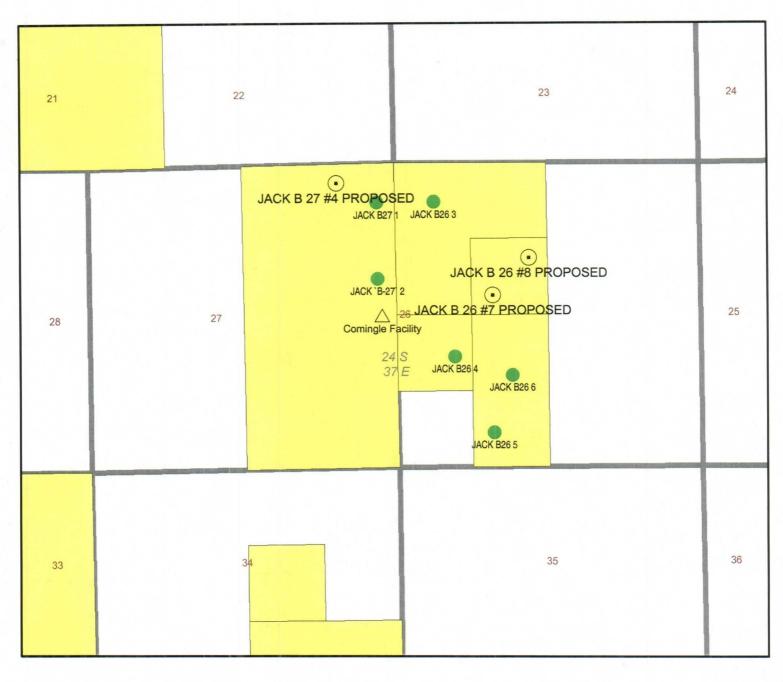

# List of Wells to be Surface Commingled

Location

| CTB & Associated Wells   | Sec | NML | RNG | 0/0         | API Number              | Lease or                                   |                                                     |             |
|--------------------------|-----|-----|-----|-------------|-------------------------|--------------------------------------------|-----------------------------------------------------|-------------|
|                          |     |     |     |             |                         | Agreement<br>Number                        | Pool                                                | Pool Code   |
| FACILITY: Jack "B" Lease | 27  | 24S | 37E |             |                         |                                            |                                                     |             |
| Jack B 26 # 3            | 26  | 24S | 37E | NWNW(D)     | 30-025-22381            | NM-0321613                                 | Justis Blinebry                                     | 34200       |
| Jack B 26 # 4            | 26  | 24S | 37E | NWSW(L)     | 30-025-23032 NM-0321613 | NM-0321613                                 | Justis Blinebry                                     | 34200       |
| Jack B 26 # 5            | 26  | 24S | 37E | SESW(N)     | 30-025-23156 NM-0321613 | NM-0321613                                 | Justis Blinebry                                     | 34200       |
| Jack B 26 # 6            | 26  | 248 | 37E | NESW(K)     | 30-025-23320 NM-0321613 | NM-0321613                                 | Justis Blinebry                                     | 34200       |
|                          |     |     |     |             | Not yet                 |                                            | Justis Tubb                                         |             |
| Jack B 26 # 7 - proposed | 26  | 24S | 37E | SENW(F)     | permitted               | NM-0321613                                 | Drinkard/Justis Blinebry                            | 35280/34200 |
|                          |     |     |     |             |                         |                                            | Justis Tubb                                         |             |
| Jack B 26 # 8 - proposed | 26  | 24S | 37E | SENW(F)     | 30-025-37430 NM-0321613 | NM-0321613                                 | Drinkard/Justis Blinebry                            | 35280/34200 |
|                          |     |     |     |             |                         |                                            |                                                     |             |
| Jack B 27 # 1            | 27  | 24S | 37E | NENE(A)     | 30-025-22546            | 30-025-22546 NMLC-032326-B Justis Blinebry | Justis Blinebry                                     | 34200       |
| Jack B 27 # 2            | 27  | 24S | 37E | SENE(H)     | 30-025-22706            | 30-025-22706 NMLC-032326-B Justis Blinebry | Justis Blinebry                                     | 34200       |
|                          |     |     |     |             |                         |                                            | Justis Tubb                                         |             |
| Jack B 27 # 4 - proposed | 27  | 24S | 37E | 37E NENE(A) | 30-025-37423            | NMLC-032326-B                              | 30-025-37423 NMLC-032326-B Drinkard/Justis Blinebry | 35280/34200 |

ConocoPhillips Mid America Business Unit

JACK B 26 AND 27 LEASE SURFACE COMINGLE APPLICATION Lea County, New Mexico

| Author: Yolanda Perez                             | Date: 09/02/2005 |
|---------------------------------------------------|------------------|
| Compiled by: P.C. Guthridge                       | Scale            |
| MD File: \\148esri\per\working\pcg iack b lease \ | ea_nm.mxd        |