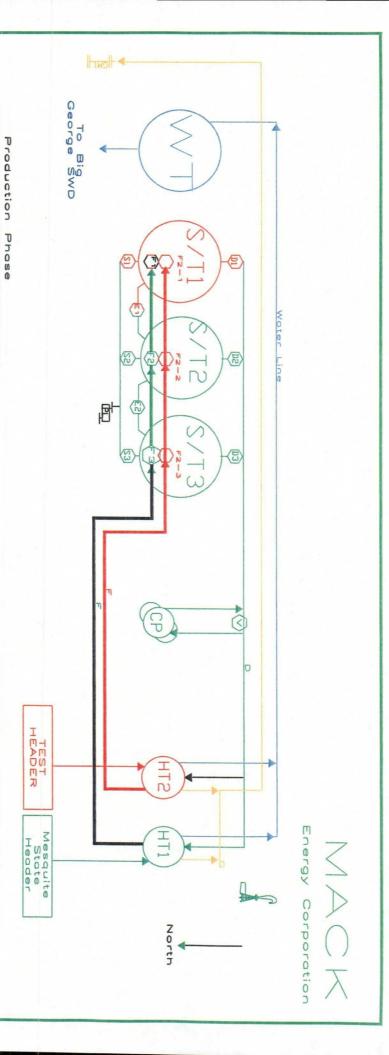

Mack Energy proposes to commingle Grayburg Jackson; SR-Q-G-SA(28509) and East Empire Yeso(96610) production in the above mentioned Mesquite State wells(Lease E-742). Production of both pools will be measured at the Mesquite State Tank Battery located in the NW/4 SW/4 Sec. 20 T17S R29E. This lease does not have common interest in both pools. Notification has been made to all parties owning an interest in this lease, including the oil purchaser, of the intent to commingle. Testing will be conducted and allocation percentages will be sent to OCD after completion of these wells.

### Mesquite State Lease (E-742) Sec. 20, T17S, R29E Eddy County, New Mexico