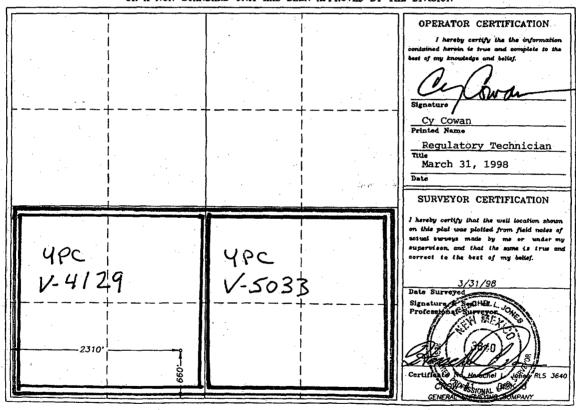

## WELL LOCATION AND ACREAGE DEDICATION PLAT

| API                | Number  |           | 1           | Podl Code                           |                 | ·                 |                 |                                       |          |
|--------------------|---------|-----------|-------------|-------------------------------------|-----------------|-------------------|-----------------|---------------------------------------|----------|
| Property (         | Code    |           |             | Property Name CROW "ASM" STATE COM. |                 |                   |                 |                                       |          |
| ogrid no<br>025575 | ).      |           | •           | YATES                               |                 | Elevation<br>3621 |                 |                                       |          |
|                    |         | <u> </u>  |             |                                     | Surface Loc     | ation             |                 |                                       |          |
| UL or lot No.      | Section | Township  | Range       | Lot idn                             | Feet from the   | North/South line  | Feet from the   | East/West line                        | County   |
| N                  | 32      | 165       | 28E         |                                     | 660             | SOUTH             | 2310            | WEST                                  | EDOY     |
|                    |         | ·.        | Bottom      | Hole Loc                            | cation If Diffe | erent From Sur    | face            |                                       |          |
| UL or lot No.      | Section | Township  | Range       | Lot Idn                             | Feet from the   | North/South line  | Feet from the   | East/West line                        | County   |
|                    |         | Ì.        | ] .         |                                     | ·               |                   |                 | 1                                     |          |
| Dedicated Acres    | Joint o | or infili | noifabiloan | Code Or                             | der No.         | <del></del>       | · .:            | <del></del>                           | <u> </u> |
| 320                | 1.      | [         |             |                                     |                 | 10 To 20 House    | ووجيته والمتحدد | · · · · · · · · · · · · · · · · · · · |          |

The ownership of the following wells and associated pools are identical in working, royalty or overriding royalty interest and percentages.

Crow ASM State Com #1
Formation – Crow Flats Morrow

Crow ASM State #2
Formation – Dog Canyon Wolfcamp