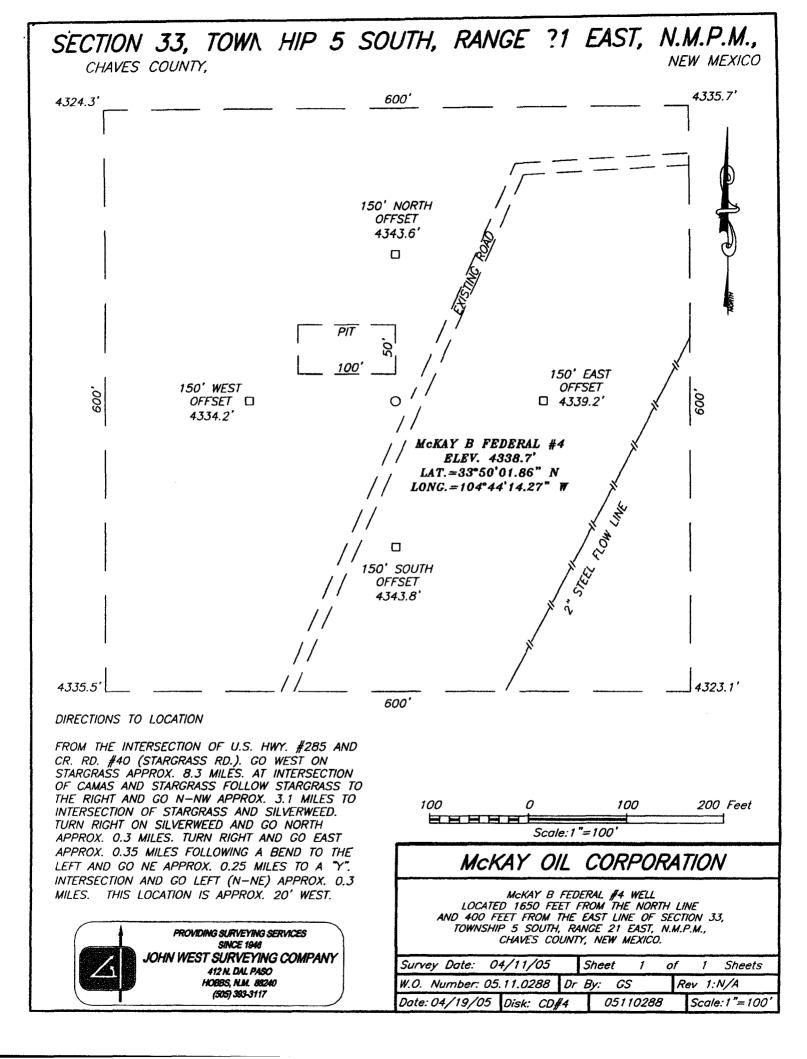

#### Gentlemen:

McKay Oil Corp. desire to drill a location 1650' from the north line, and 400' from the east line of Unit H in Sec. 33 of Township 5 South, Range 21 East, NMPM (See Attached Survey Plat). Due to topographical concerns and in an effort to reduce the surface impact, the Bureau of Land Management has requested that McKay Oil Corp. request an unorthodox location (See Attached Location Verification Map).

The well was originally proposed to be at 660' from the east line and 1980' from the north line of Section 33. The location was on a severe slope and it was recommended by the Bureau of Land Management that the well be moved to the top of the hill to avoid excessive surface impact. There is little geology for this area, but it does appear from the attached isopach map that staying to the east would be the best economical and productive location to drill. McKay Oil Corp. owns all of the operating rights surrounding this location (See Attached Lease Map).

Therefore, McKay Oil Corporation is requesting that the OCD grant administrative approval to the unorthodox location at 1650' from the north line and 400' from the east line in unit H of Section 33, Township 5 South, Range 21 East, NMPM. This location has been approved by the Southern New Mexico Archaeological Services, Inc. and the BLM.

#### State of New Mexico

DISTRICT I 1625 N. PRENCE DR., HOBBS, NM 68240

Energy. Minerals and Natural Resources Department

DISTRICT II

UL or lot No.

Н

1301 W. GRAND AVENUE, ARTESIA, NM 88210

Form C-102 Revised JUNE 10, 2003 Submit to Appropriate District Office State Lease - 4 Copies

DISTRICT III 1000 Rio Brazos Rd., Astec, NM 87410

Section

33

Township

5-S

Range

OIL CONSERVATION DIVISION 1220 SOUTH ST. FRANCIS DR. Fee Lease - 3 Copies Santa Fe, New Mexico 87505

| DISTRICT IV 1220 S. St. FRANCIS DR., SANTA FR. NM ( | WELL LOCATION AND | ACREAGE DEDICATION PLAT                             | ☐ AMENDED REPORT   |
|-----------------------------------------------------|-------------------|-----------------------------------------------------|--------------------|
| API Number                                          | Pool Code         | Pool Code Pool Name  Property Name  McKAY B FEDERAL |                    |
| Property Code                                       | •                 |                                                     |                    |
| OGRID No.                                           |                   | ator Name<br>CORPORATION                            | Elevation<br>4339' |

Surface Location

#### Lot Idn Feet from the North/South line East/West line Feet from the County 1650 21-E NORTH 400 **EAST** CHAVES

#### Bottom Hole Location If Different From Surface UL or lot No. Township Section Range Lot Idn Feet from the North/South line Feet from the East/West line County Dedicated Acres Joint or Infili Consolidation Code Order No. 160