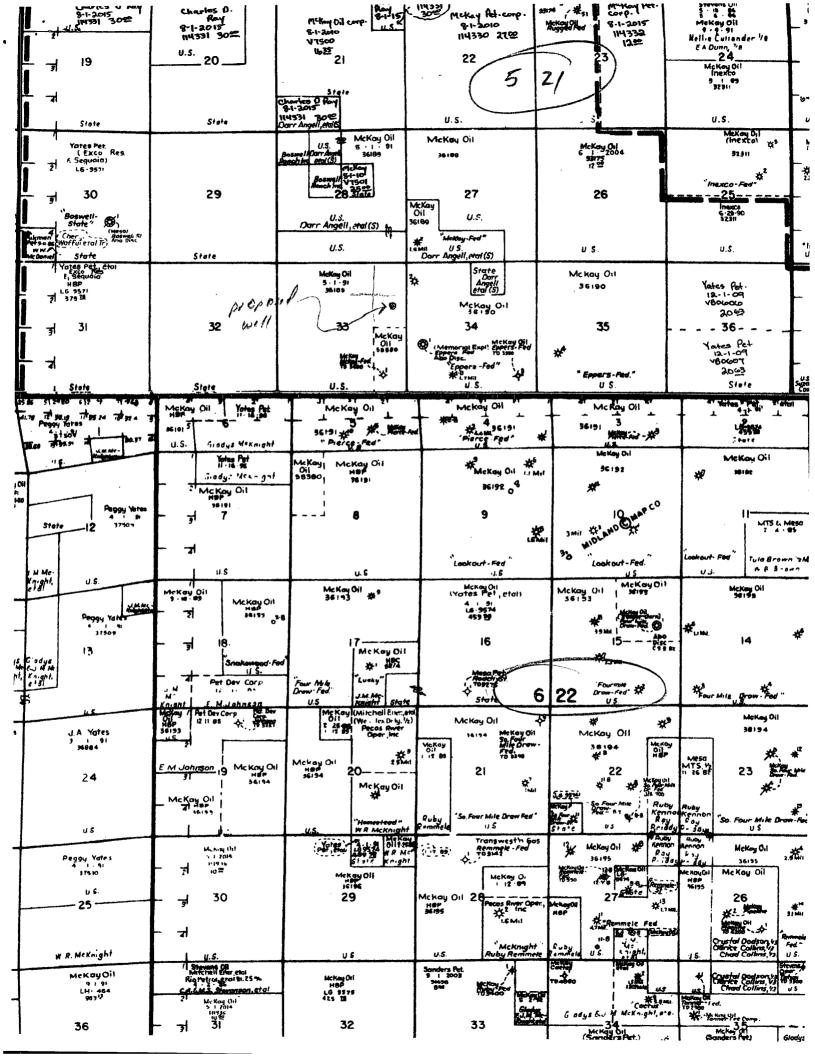

#### Gentlemen:

McKay Oil Corp. desire to drill a location 1650' from the north line, and 400' from the east line of Unit H in Sec. 33 of Township 5 South, Range 21 East, NMPM (See Attached Survey Plat). Due to topographical concerns and in an effort to reduce the surface impact, the Bureau of Land Management has requested that McKay Oil Corp. request an unorthodox location (See Attached Location Verification Map).

The well was originally proposed to be at 660' from the east line and 1980' from the north line of Section 33. The location was on a severe slope and it was recommended by the Bureau of Land Management that the well be moved to the top of the hill to avoid excessive surface impact. There is little geology for this area, but it does appear from the attached isopach map that staying to the east would be the best economical and productive location to drill. McKay Oil Corp. owns all of the operating rights surrounding this location (See Attached Lease Map).

Therefore, McKay Oil Corporation is requesting that the OCD grant administrative approval to the unorthodox location at 1650' from the north line and 400' from the east line in unit H of Section 33, Township 5 South, Range 21 East, NMPM. This location has been approved by the Southern New Mexico Archaeological Services, Inc. and the BLM.

LEASE MCKAY B FEDERAL

U.S.G.S. TOPOGRAPHIC MAP

MESA SW, N.M. AND ROUND MOUNTAIN SE

CONTOUR INTERVAL: MESA SW, N.M. - 10' ROUND MOUNTIAN SE, N.M. - 10'

PROVIDING SURVEYING SERVICES SINCE 1948 JOHN WEST SURVEYING COMPANY 412 N. DAL PASO HOBBS, N.M. 88240 (505) 393-3117