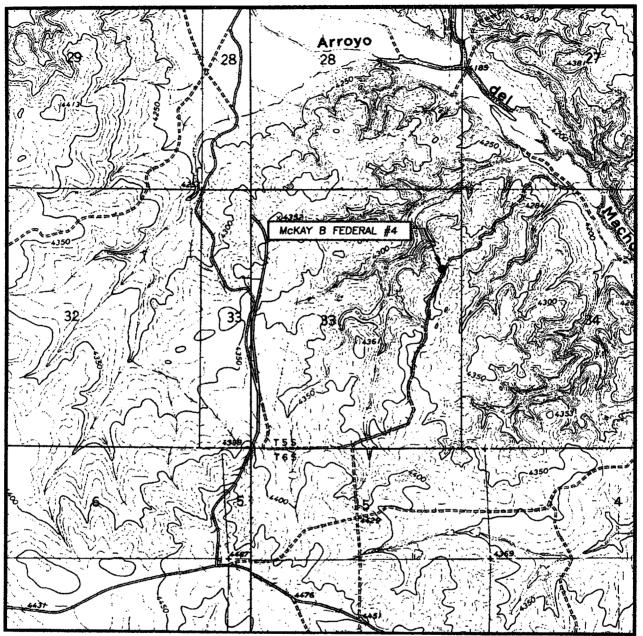

# LOCATION VERIFICATION MAP

SCALE: 1" = 2000'

SEC. 33 TWP. 5-S RGE. 21-E

SURVEY\_\_\_\_\_N.M.P.M.

COUNTY\_\_\_\_CHAVES

DESCRIPTION 1650' FNL & 400' FEL

ELEVATION\_\_\_\_ 4339'

OPERATOR McKAY OIL CORPORATION

LEASE MCKAY B FEDERAL

U.S.G.S. TOPOGRAPHIC MAP

MESA SW, N.M. AND ROUND MOUNTAIN SE

CONTOUR INTERVAL: MESA SW, N.M. - 10' ROUND MOUNTIAN SE, N.M. - 10'

PROVIDING SURVEYING SERVICES SINCE 1948 JOHN WEST SURVEYING COMPANY 412 N. DAL PASO HOBBS, N.M. 88240 (505) 393-3117