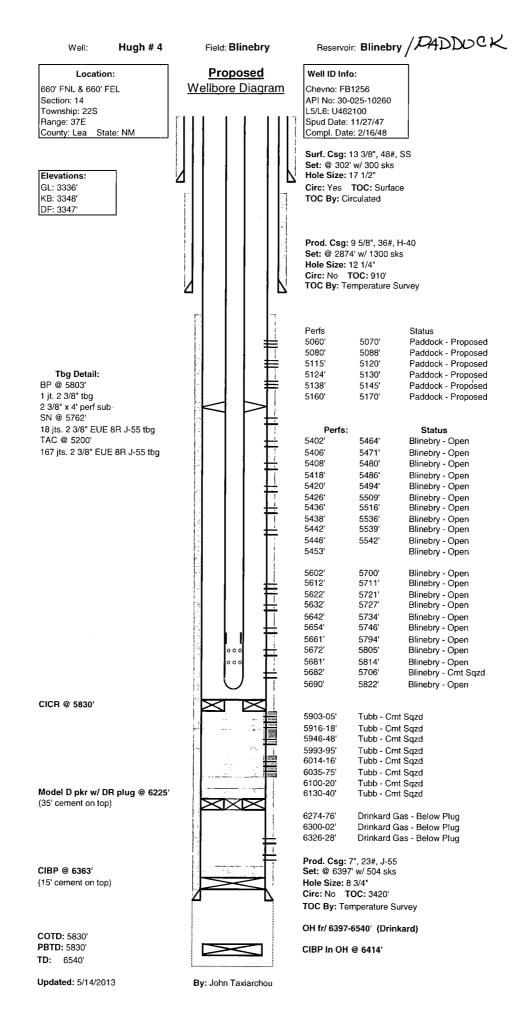

|        | Order Number DHC HOB-524 | API Number Op 30-025-10266 Chevron | County      |                                  |            |  |
|--------|--------------------------|------------------------------------|-------------|----------------------------------|------------|--|
|        | Order Date 8/5/13        | Well Name Hugh                     | Number<br>4 | Location  A 14 22  UL Sec T (+D) | 5 37e      |  |
| Pool 1 | 49210                    | Paddock                            | 0il %<br>62 | Gas %<br>40                      | WTRE<br>50 |  |
| Pool 2 | 06660                    | Blinebry D&G (0.1)                 | 38          | 6D                               | 50         |  |
| Pool 4 |                          |                                    |             |                                  |            |  |
|        | Comments:                | Posted to ABDMS                    | 11/1/13 dn  |                                  |            |  |
|        |                          |                                    |             |                                  |            |  |

DHC- HOB API# 30-025-10260

| DOWNHOLE                   | COMMINGLE CALCULATIONS:                | ,,,,,,,,,,,,,,,,,,,,,,,,,,,,,,,,,,,,,,, | 300023 1           |
|----------------------------|----------------------------------------|-----------------------------------------|--------------------|
| OPERATOR:_                 | Chevron USA INC                        |                                         |                    |
| PROPERTY N                 | AME: Hugh                              |                                         |                    |
| WNULSTR:_                  | #4.A, 14.225.37e                       |                                         |                    |
| SECTION I:<br>POOL NO. 1_  | Paddock (49210)                        | ALLOWAE                                 | BLE AMOUNT 642 MCF |
| POOL NO. 2_                | Blinebry (06660)                       | 107                                     | <u>428</u> MCF     |
| POOL NO. 3_                |                                        |                                         | MCF                |
| POOL NO. 4_                | POOL TOTA                              | 15214                                   | MCF                |
| SECTION II:<br>POOL NO. 1_ | Paddock                                | 0il<br>62%                              | Gas 40%            |
| POOL NO. 2_                | Blinebry                               | 38% X2                                  | 214= 60%           |
| POOL NO. 3_                | ,                                      |                                         | 81.32<br><81>      |
| POOL NO. 4_                |                                        |                                         |                    |
| SECTION III:               | OIL<br>107 = 281.58 <282               | GAS                                     |                    |
| SECTION IV.                | 282 - 174.84 <175<br>282 - 107.16 <107 | >                                       |                    |
|                            |                                        | ·                                       |                    |