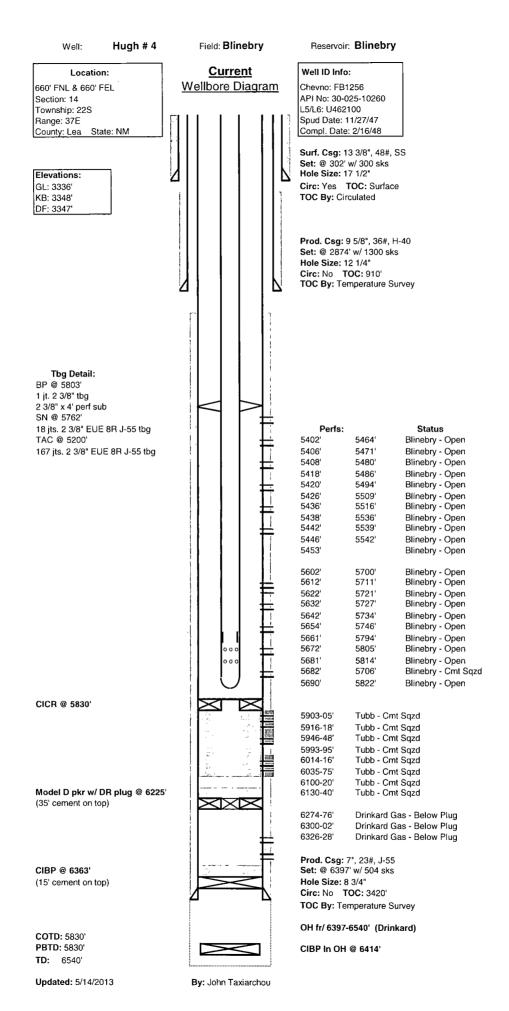

|        | Order Number DHC HOB-524 | API Number Op 30-025-10266 Chevron | County      |                                  |            |  |
|--------|--------------------------|------------------------------------|-------------|----------------------------------|------------|--|
|        | Order Date 8/5/13        | Well Name Hugh                     | Number<br>4 | Location  A 14 22  UL Sec T (+D) | 5 37e      |  |
| Pool 1 | 49210                    | Paddock                            | 0il %<br>62 | Gas %<br>40                      | WTRE<br>50 |  |
| Pool 2 | 06660                    | Blinebry D&G (0.1)                 | 38          | 6D                               | 50         |  |
| Pool 4 |                          |                                    |             |                                  |            |  |
|        | Comments:                | Posted to ABDMS                    | 11/1/13 dn  |                                  |            |  |
|        |                          |                                    |             |                                  |            |  |

DHC- HOB API# 30-025-10260

| DOWNHOLE                   | COMMINGLE CALCULATIONS:                | ,,,,,,,,,,,,,,,,,,,,,,,,,,,,,,,,,,,,,,, | 300023 1           |
|----------------------------|----------------------------------------|-----------------------------------------|--------------------|
| OPERATOR:_                 | Chevron USA INC                        |                                         |                    |
| PROPERTY N                 | AME: Hugh                              |                                         |                    |
| WNULSTR:_                  | #4.A, 14.225.37e                       |                                         |                    |
| SECTION I:<br>POOL NO. 1_  | Paddock (49210)                        | ALLOWAE                                 | BLE AMOUNT 642 MCF |
| POOL NO. 2_                | Blinebry (06660)                       | 107                                     | <u>428</u> MCF     |
| POOL NO. 3_                |                                        |                                         | MCF                |
| POOL NO. 4_                | POOL TOTA                              | 15214                                   | MCF                |
| SECTION II:<br>POOL NO. 1_ | Paddock                                | 0il<br>62%                              | Gas 40%            |
| POOL NO. 2_                | Blinebry                               | 38% X2                                  | 214= 60%           |
| POOL NO. 3_                | ,                                      |                                         | 81.32<br><81>      |
| POOL NO. 4_                |                                        |                                         |                    |
| SECTION III:               | OIL<br>107 = 281.58 <282               | GAS                                     |                    |
| SECTION IV.                | 282 - 174.84 <175<br>282 - 107.16 <107 | >                                       |                    |
|                            |                                        | ·                                       |                    |