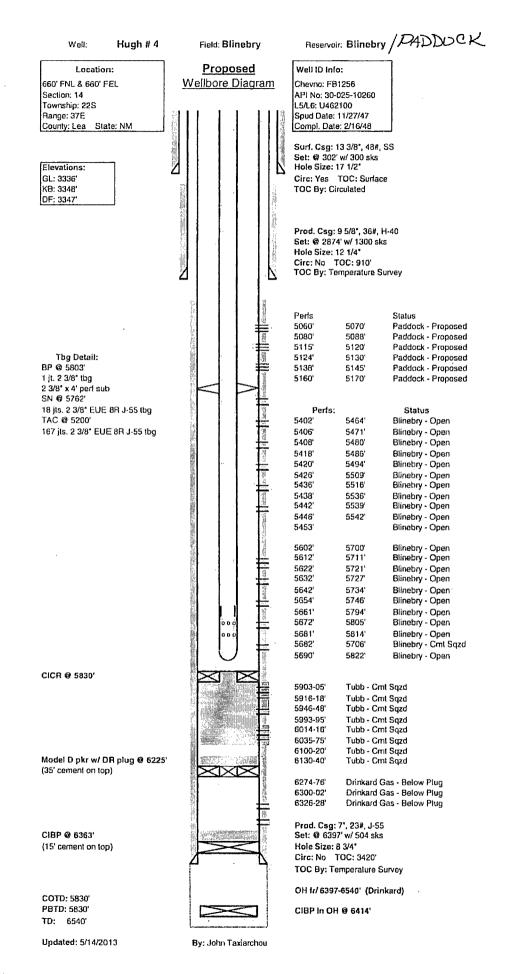

### Pools To Be Commingled In Hugh #4

(06660) Blinebry Oil and Gas (49210) Paddock

### **Perforated Intervals**

Blinebry existing perfs: 5402-5822 Paddock: 5060'-5170' (to be added)

## **Production Allocation**

| Pool<br>(06660) Blinebry Oil and Gas<br>(49210) Paddock | <u>BOPD</u><br>3<br>20 | <u>BWPD</u><br>5<br>41 | <u>MCFPD</u><br>45<br>40 | Remarks<br>Calculated on existing production<br>Calculated from paddock well test |
|---------------------------------------------------------|------------------------|------------------------|--------------------------|-----------------------------------------------------------------------------------|
| Totals                                                  | 23                     | 46                     | 85                       | -                                                                                 |
| Allocated %                                             | <u>Oil %</u><br>13%    | Water %                | <u>Gas %</u>             | Remarks                                                                           |
| (06660) Blinebry Oil and Gas<br>(49210) Paddock         | 87%                    | 11%<br>89%             | 53%<br>47%               | Calculated on existing production<br>Calculated from paddock well test            |
| Totals                                                  | 100%                   | 100%                   | 100%                     | •                                                                                 |