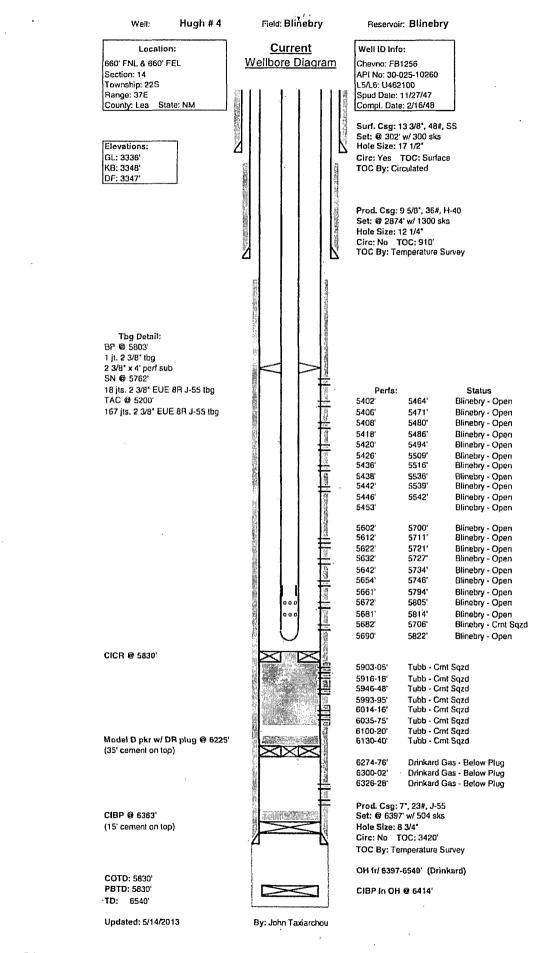

### Pools To Be Commingled In Hugh #4

(06660) Blinebry Oil and Gas (49210) Paddock

### **Perforated Intervals**

Blinebry existing perfs: 5402-5822 Paddock: 5060'-5170' (to be added)

## **Production Allocation**

| Pool<br>(06660) Blinebry Oil and Gas<br>(49210) Paddock | <u>BOPD</u><br>3<br>20 | <u>BWPD</u><br>5<br>41 | <u>MCFPD</u><br>45<br>40 | Remarks<br>Calculated on existing production<br>Calculated from paddock well test |
|---------------------------------------------------------|------------------------|------------------------|--------------------------|-----------------------------------------------------------------------------------|
| Totals                                                  | 23                     | 46                     | 85                       | -                                                                                 |
| Allocated %                                             | <u>Oil %</u><br>13%    | Water %                | <u>Gas %</u>             | Remarks                                                                           |
| (06660) Blinebry Oil and Gas<br>(49210) Paddock         | 87%                    | 11%<br>89%             | 53%<br>47%               | Calculated on existing production<br>Calculated from paddock well test            |
| Totals                                                  | 100%                   | 100%                   | 100%                     | •                                                                                 |