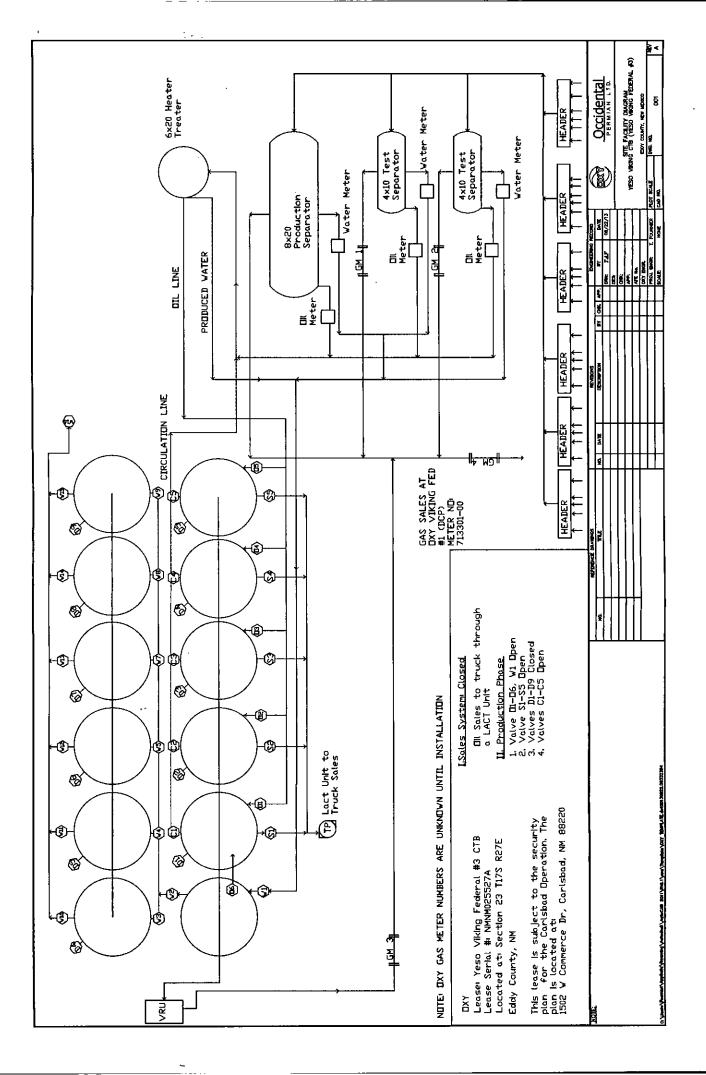

#### Oil & Gas metering:

Oil, gas and water volumes from each well producing to this battery will be determined by using a test separator and test gas meter at the proposed facility so that one well is always producing through the testing equipment. Production will be allocated on a daily basis based on the most recent individual well test of oil, gas and water. Well tests for each well will be conducted at least once per month for a minimum of 24 hours each well. The oil and gas hydrocarbon production from the Yeso Viking Federal wells listed above will be commingled, measured and sold off lease using the well test method. A central tank battery will be located at the Yeso Viking Federal #3 in Section 23, T17S, R27E on Federal Lease NMNM-025527A in Eddy County, New Mexico. A common gas sales meter 713301-00 associated with DCP is located in Section 23, T17S, R27E approximately 1500 feet south of the Yeso Viking Federal #3. These meters will be calibrated on a regular basis per API, NMOCD and BLM specifications. The BLM and OCD will be notified of any future changes in the facility. Produced water will be trucked from location initially, and potentially sent to the Yeso SWD in Section 21, T17S, R28E in Eddy County, New Mexico, approximately 5 miles from the Yeso Viking Federal #3 CTB.

### **Process and Flow Descriptions:**

Please see attached diagram for the Yeso Viking Federal #3 CTB. The flow of produced fluids is shown in detail along with a description of each vessel.

The commingling of production is in the interest of conservation and waste and will result in the most effective economic means of producing the reserves in place from the affected wells and will not result in reduced royalty or improper measurement of production. The proposed commingling will reduce operating expenses as well as reduce the surface facility footprint and overall emissions.

#### Process and Flow Descriptions:

Please see attached diagram for the Yeso Viking Federat #3 CTB. The flow of produced fluids is shown in detail along with a description of each vessel.

The commingling of production is in the interest of conservation and waste and will result in the most effective economic means of producing the reserves in place from the affected wells and will not result in reduced royalty or improper measurement of production. The proposed commingling will reduce operating expenses as well as reduce the surface facility footprint and overall emissions.