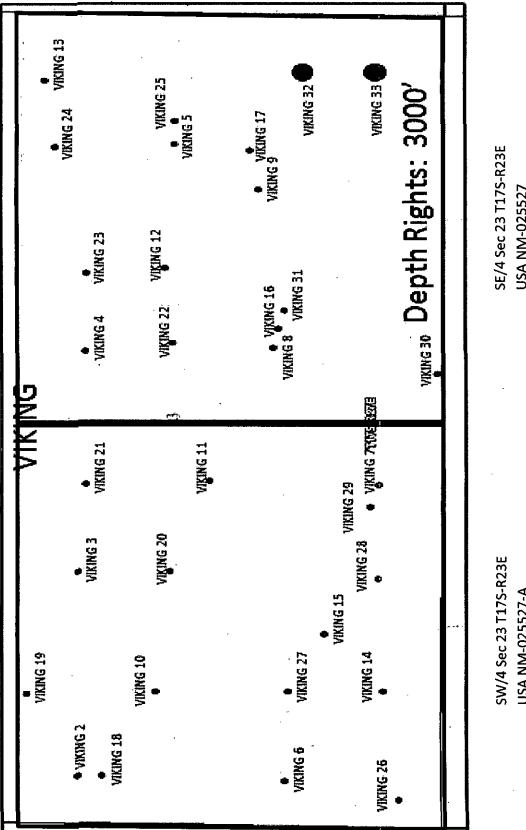

A map is enclosed showing the Federal leases and well locations in Section 23, T17S, R27E.

The BLM's interest in these leases is the same. Leases NMNM-025527A and NMNM-025527 have a royalty rate of 12.5%.

#### Serial Number: NMNM-- 0 025527A

| Mer Twp Rng Sec    | STyp | SNr Suff_Subdivision | District/Field Office | County | Mgmt Agency         |
|--------------------|------|----------------------|-----------------------|--------|---------------------|
| 23 0170S 0270E 021 | ALIQ | N2SE;                | CARLSBAD FIELD OFFICE | EDDY   | BUREAU OF LAND MGMT |
| 23 0170S 0270E 022 | ALIQ | E2,NW,N2SW,SESW;     | CARLSBAD FIELD OFFICE | EDDY   | BUREAU OF LAND MGMT |
| 23 0170S 0270E 023 | ALIQ | W2;                  | CARLSBAD FIELD OFFICE | EDDY   | BUREAU OF LAND MGMT |
| 23 0170S 0270E 024 | ALIQ | SWNW,SW,SWSE,NE;     | CARLSBAD FIELD OFFICE | EDDY   | BUREAU OF LAND MGMT |

#### Serial Number: NMNM-- 0 025527

| Mer Twp Rng Sec    | STyp | SNr Suff Subdivision | District/Field Office | County | Mgmt Agency         |
|--------------------|------|----------------------|-----------------------|--------|---------------------|
| 23 0170S 0270E 023 | ALIQ | E2;                  | CARLSBAD FIELD OFFICE | EDDY   | BUREAU OF LAND MGMT |
| 23 0170S 0270E 025 | ALIQ | W2NE;                | CARLSBAD FIELD OFFICE | EDDY   | BUREAU OF LAND MGMT |
| 23 0170S 0270E 028 | ALIQ | SE,S2NE;             | CARLSBAD FIELD OFFICE | EDDY   | BUREAU OF LAND MGMT |