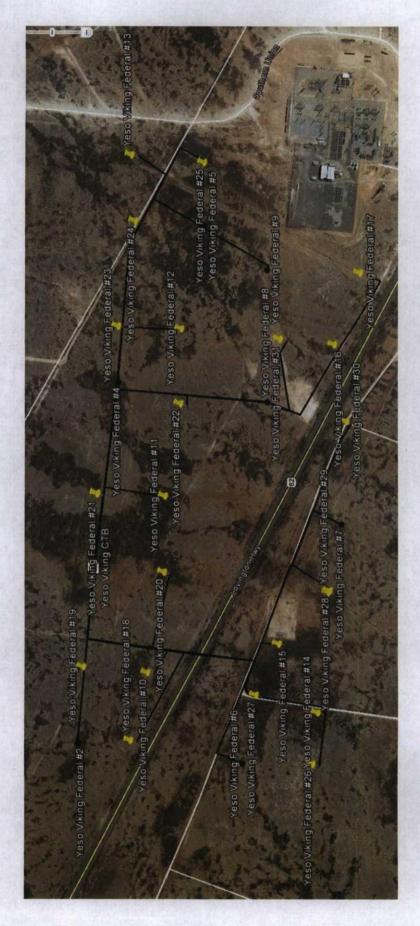

A map is enclosed showing the Federal leases and well locations in Section 23, T17S, R27E.

The BLM's interest in these leases is the same. Leases NMNM-025527A and NMNM-025527 have a royalty rate of 12.5%.