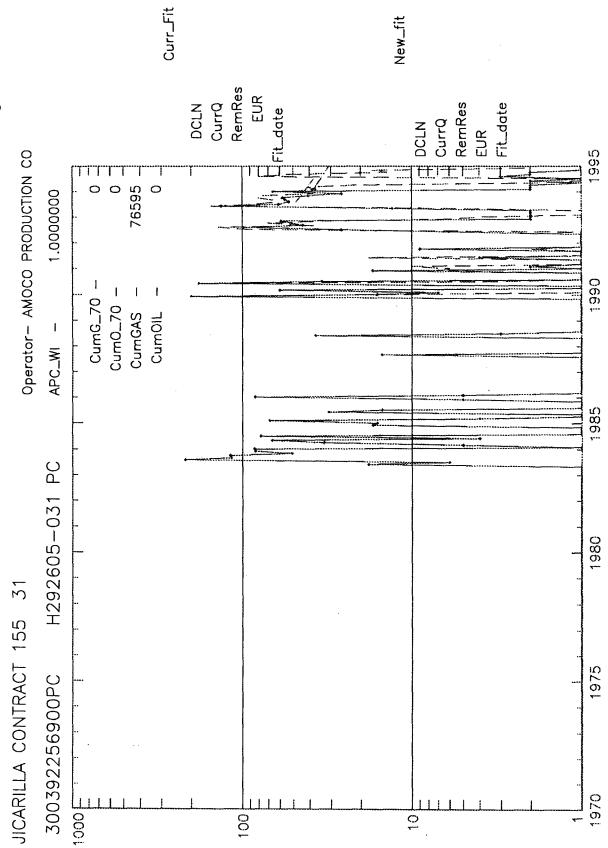

| The following facts are submitted in support of<br>downhole commingling:                                                                                                                                 | Upper<br>Zone                                    | Intermediate<br>Zone | Lower<br>Zone                                      |  |  |
|----------------------------------------------------------------------------------------------------------------------------------------------------------------------------------------------------------|--------------------------------------------------|----------------------|----------------------------------------------------|--|--|
| 1. Pool Name and<br>Pool Code                                                                                                                                                                            | SOUTH BLANCO PICTURED<br>CLIFFS<br>72439         |                      | OTERO CHACRA<br>82329                              |  |  |
| 2. Top and Bottom of<br>Pay Section (Perforations)                                                                                                                                                       | 2836' - 2874'                                    |                      | 3710' - 3824'                                      |  |  |
| 3. Type of production<br>(Oil or Gas)                                                                                                                                                                    | GAS                                              |                      | GAS                                                |  |  |
| 4. Method of Production<br>(Flowing or Artificial Lift)                                                                                                                                                  | FLOWING                                          |                      | FLOWING                                            |  |  |
| 5. Bottomhole Pressure<br>Oil Zones - Artificial Lift:<br>Estimated Current                                                                                                                              | (Current) 762 PSI<br>a.                          | a.                   | <sup>a.</sup> 724 PSI                              |  |  |
| Gas & Oil - Flowing:<br>Measured Current<br>All Gas Zones:<br>Estimated or Measured Original                                                                                                             | (Original) 1131 PSI<br>b.                        | b.                   | Þ. 1156 PSI                                        |  |  |
| 6. Oil Gravity (° API) or<br>Gas BTU Content                                                                                                                                                             | 1020 BTU / 47.9 DEG API                          |                      | 1235 BTU / 49.8 DEG API                            |  |  |
| 7. Producing or Shut-In?                                                                                                                                                                                 | PRODUCING                                        |                      | PRODUCING                                          |  |  |
| Production Marginal? (yes or no)                                                                                                                                                                         | YES                                              |                      | YES                                                |  |  |
| If Shut-In, give data and oil/gas/water<br>rates of last production Note: For new zones with no production history, applicant<br>shall be required to attach production estimates and<br>supporting data | Date:<br>Rates:                                  | Date<br>Rates:       | Date<br>Rates:                                     |  |  |
| <ul> <li>If Producing, give date and<br/>oil/gas/water rates of recent test<br/>(within 60 days)</li> </ul>                                                                                              | Date:<br>Rates: 60 MCFD<br>0 BCPD<br>0.58 BWPD   | Date:<br>Rates:      | Date: 30 MCFD<br>Rates: 0.01 BCPD<br>0.59 BWPD     |  |  |
| 8. Fixed Percentage Allocation<br>Formula -% for each zone                                                                                                                                               | <sup>Oil:</sup> 0 <sup>Gas</sup> 67 <sub>%</sub> | Oil: Gas<br>%: %     | <sup>Oil:</sup> 100 <sup>Gas</sup> 33 <sub>%</sub> |  |  |

ORDER NO(S).\_

\_X\_Yes \_\_\_No

15. NMOCD Reference Cases for Rule 303(D) Exceptions:

16. ATTACHMENTS:

- \* C-102 for each zone to be commingled showing its spacing unit and acreage dedication.
- \* Production curve for each zone for at least one year. (If not available, attach explanation.)
- \* For zones with no production history, estimated production rates and supporting data.
- Data to support allocation method or formula.
  Notification list of all offset operators.
- \* Notification list of working, overriding, and royalty interests for uncommon interest cases. \* Any additional statements, data, or documents required to support commingling.