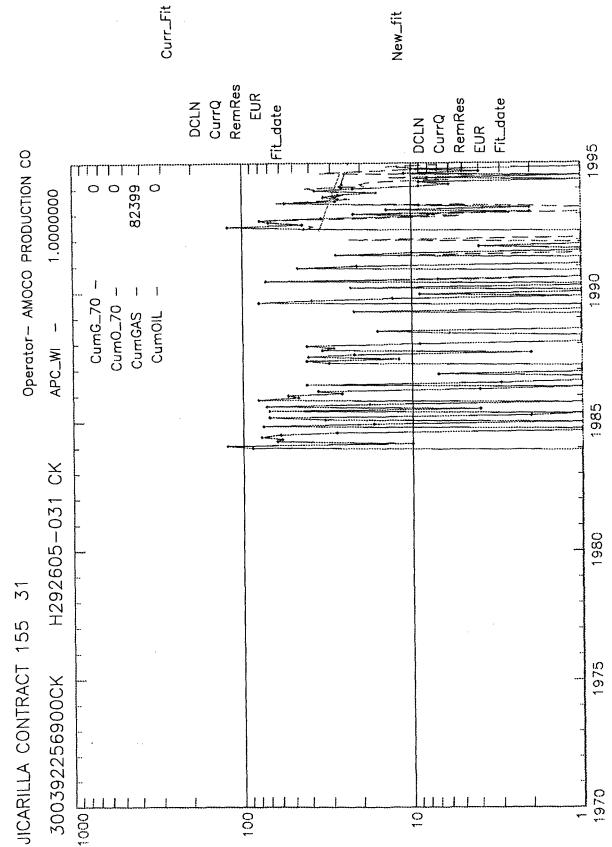

| The following facts are submitted in support of<br>downhole commingling:                                                                                                                                 | Upper<br>Zone                                    | Intermediate<br>Zone | Lower<br>Zone                                      |  |  |
|----------------------------------------------------------------------------------------------------------------------------------------------------------------------------------------------------------|--------------------------------------------------|----------------------|----------------------------------------------------|--|--|
| 1. Pool Name and<br>Pool Code                                                                                                                                                                            | SOUTH BLANCO PICTURED<br>CLIFFS<br>72439         |                      | OTERO CHACRA<br>82329                              |  |  |
| 2. Top and Bottom of<br>Pay Section (Perforations)                                                                                                                                                       | 2836' - 2874'                                    |                      | 3710' - 3824'                                      |  |  |
| 3. Type of production<br>(Oil or Gas)                                                                                                                                                                    | GAS                                              |                      | GAS                                                |  |  |
| 4. Method of Production<br>(Flowing or Artificial Lift)                                                                                                                                                  | FLOWING                                          |                      | FLOWING                                            |  |  |
| 5. Bottomhole Pressure<br>Oil Zones - Artificial Lift:<br>Estimated Current                                                                                                                              | (Current) 762 PSI<br>a.                          | a.                   | <sup>a.</sup> 724 PSI                              |  |  |
| Gas & Oil - Flowing:<br>Measured Current<br>All Gas Zones:<br>Estimated or Measured Original                                                                                                             | (Original) 1131 PSI<br>b.                        | b.                   | Þ. 1156 PSI                                        |  |  |
| 6. Oil Gravity (° API) or<br>Gas BTU Content                                                                                                                                                             | 1020 BTU / 47.9 DEG API                          |                      | 1235 BTU / 49.8 DEG API                            |  |  |
| 7. Producing or Shut-In?                                                                                                                                                                                 | PRODUCING                                        |                      | PRODUCING                                          |  |  |
| Production Marginal? (yes or no)                                                                                                                                                                         | YES                                              |                      | YES                                                |  |  |
| If Shut-In, give data and oil/gas/water<br>rates of last production Note: For new zones with no production history, applicant<br>shall be required to attach production estimates and<br>supporting data | Date:<br>Rates:                                  | Date<br>Rates:       | Date<br>Rates:                                     |  |  |
| <ul> <li>If Producing, give date and<br/>oil/gas/water rates of recent test<br/>(within 60 days)</li> </ul>                                                                                              | Date:<br>Rates: 60 MCFD<br>0 BCPD<br>0.58 BWPD   | Date:<br>Rates:      | Date: 30 MCFD<br>Rates: 0.01 BCPD<br>0.59 BWPD     |  |  |
| 8. Fixed Percentage Allocation<br>Formula -% for each zone                                                                                                                                               | <sup>Oil:</sup> 0 <sup>Gas</sup> 67 <sub>%</sub> | Oil: Gas<br>%: %     | <sup>Oil:</sup> 100 <sup>Gas</sup> 33 <sub>%</sub> |  |  |

ORDER NO(S).\_

\_X\_Yes \_\_\_No

15. NMOCD Reference Cases for Rule 303(D) Exceptions:

16. ATTACHMENTS:

- \* C-102 for each zone to be commingled showing its spacing unit and acreage dedication.
- \* Production curve for each zone for at least one year. (If not available, attach explanation.)
- \* For zones with no production history, estimated production rates and supporting data.
- Data to support allocation method or formula.
  Notification list of all offset operators.
- \* Notification list of working, overriding, and royalty interests for uncommon interest cases. \* Any additional statements, data, or documents required to support commingling.