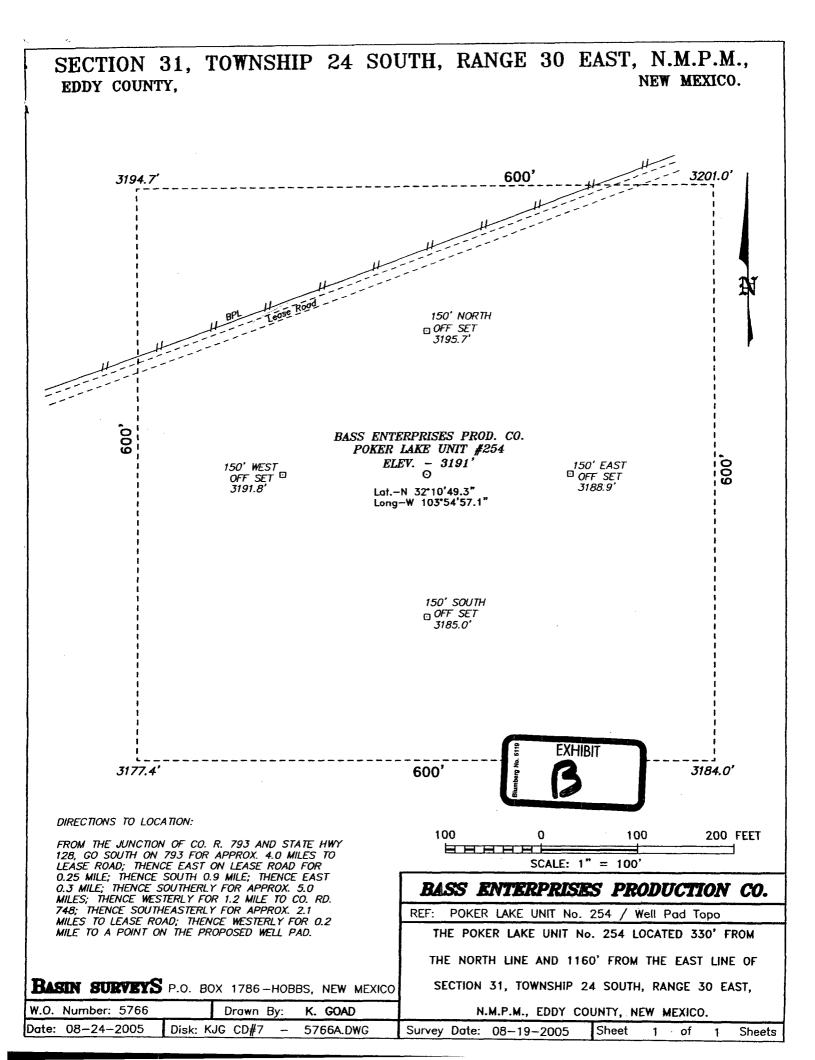

| Well:      | Poker Lake Unit Well No. 254                                                                                   |
|------------|----------------------------------------------------------------------------------------------------------------|
| Location:  | 330 feet FNL & 1160 feet FEL                                                                                   |
| Well unit: | NE <sup>1</sup> / <sub>4</sub> NE <sup>1</sup> / <sub>4</sub> of Section 31, Township 24 South, Range 30 East, |
|            | N.M.P.M., Eddy County, New Mexico                                                                              |

The well will be drilled to a depth sufficient to test the Delaware formation. The formation is spaced on statewide rules, with 40 acre spacing, and wells to be located no closer than 330 feet to a quarter-quarter section line. A Form C-102 for the well is attached as Exhibit A.

The location is based on topographical reasons. The proposed location is immediately near an existing lease road and pipeline, which minimizes surface disturbance, as required by the Bureau of Land Management. In addition, the southern portion of the well unit drops off to an arroyo. See Exhibit B.