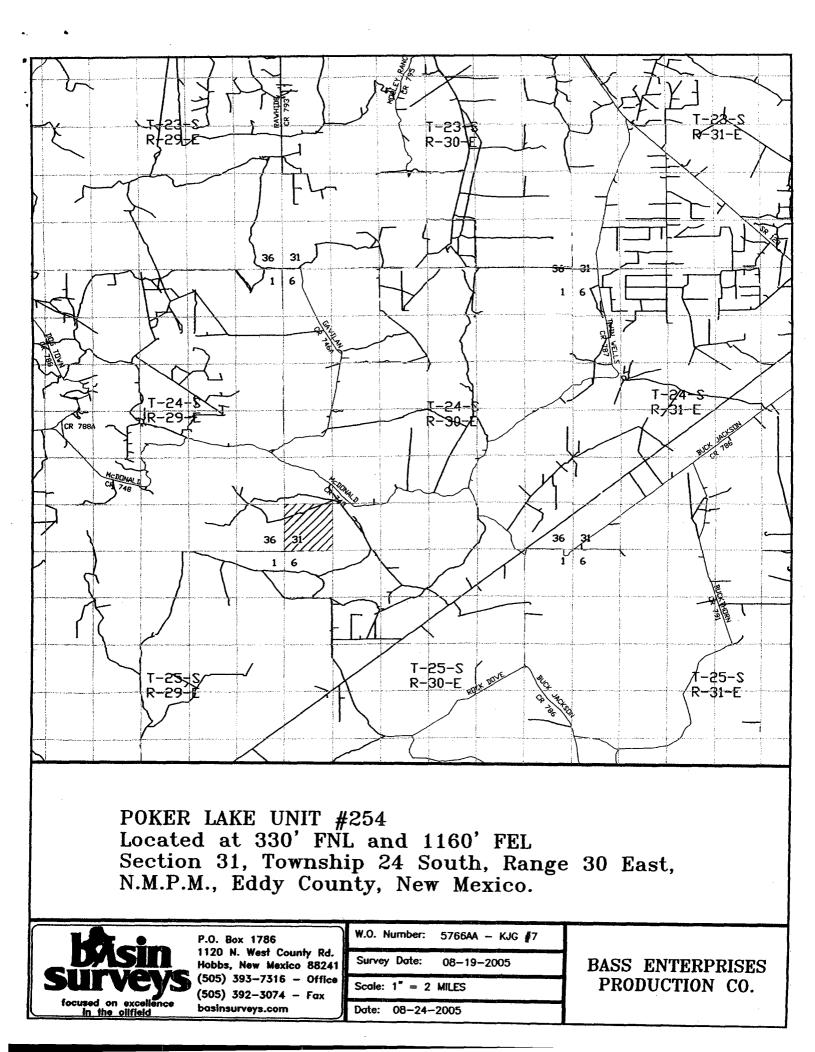

POKER LAKE UNIT #254 Located at 330' FNL and 1160' FEL Section 31, Township 24 South, Range 30 East, N.M.P.M., Eddy County, New Mexico.

| L |                       |                                                    |                              |                  |
|---|-----------------------|----------------------------------------------------|------------------------------|------------------|
|   |                       | P.O. Box 1786                                      | W.O. Number: 5766AA - KJG #7 |                  |
|   | DASIN                 | 1120 N. West County Rd.<br>Hobbs, New Mexico 88241 | Survey Date: 08-19-2005      | BASS ENTERPRISES |
|   | surveys               | (505) 393-7316 - Office<br>(505) 392-3074 - Fax    | Scale: 1" = 2000'            | PRODUCTION CO.   |
| l | focused on excellence | basinsurveys.com                                   | Date: 08-24-2005             |                  |