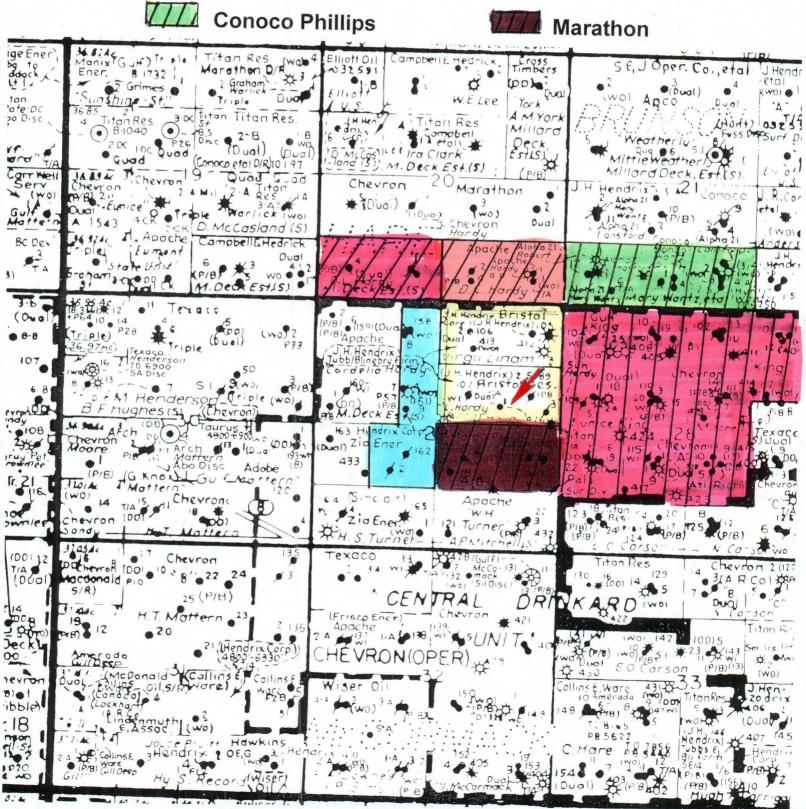

Dear Mr. Fesmire:

John H. Hendrix Corporation respectfully requests an unorthodox Tubb gas well location and Blinebry Gas well location within an existing standard 160 acre gas spacing and proration unit for the Tubb and Blinebry Gas Pools comprising the NE/4 of Section 29, T-21S, R37E, NMPM, Lea County, New Mexico. This GPU is currently dedicated to John H. Hendrix Corporation's Linam Hardy No. 1 (API No. 30-025-06859) located at a non-standard gas well location 990' from the North and 330' from the East line (Unit A) of Section 29.

The subject well in this application, John H. Hendrix Corporation FOC Kennann No. 1 (API No. 30-025-34355), was originally drilled by Floyd Operating Company in 1998 to a total depth of 7760' and completed in the McCormack

(Silurian) at a non-standard oil well location of 2180' from the North line and 1280' from the East line (Unit H) of Section 29. This location was drilled at a unorthodox oil well location that was in more favorable geologic position for the McCormack (Silurian) Pool. Subject well is 460' from the South lease line and 40' from West line of a 40 acre proration unit.

John H. Hendrix Corporation became operator of this well effective July 1, 2000. The subject well is currently shut-in due to be uneconomic.

The current well producing in this GPU is the Linam Hardy No. 1 which is producing 52 MCFPD as a downhole commingled Blinebry-Tubb gas producer.

To support this request we submit the following:

- 1. The lease consists of I60 acres with royalty and working interest being uniform under the 160 acres.
  - 2. NMOCD Form C-102 is attached.
  - 3. Map of Section 29 with the offset operators noted.
  - 4. Copy of letter sent by certified mail to offset operators.
- 5. Approval of this application will prevent waste by not having the expense of drilling a new well.