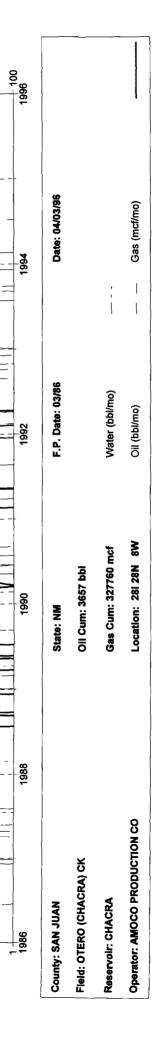

|
| 0 330 660                                        | 90 1320 1650 1986                      | 2310 2640 2000                                     | 1500 1000 1             | 3950                                           | //                                                     |

| County: SAN JUAN              | State: NM            | F.P. Date: 03/81 | Date: 04/03/96 |  |
|-------------------------------|----------------------|------------------|----------------|--|
| Field: SAN JUAN (CHACRA) CK   | Oil Cum: 0 bbl       |                  |                |  |
| Reservoir: CHACRA             | Gas Cum: 459772 mcf  | Water (bbl/mo)   | 1              |  |
| Operator: AMOCO PRODUCTION CO | Location: 24H 28N 8W | Oil (bbl/mo)     | Gas (mcf/mo)   |  |



## LIST OF OFFSET OPERATORS Russell A#2A

Meridian Oil, Inc. P.O. Box 4289 Farmington, NM 87499