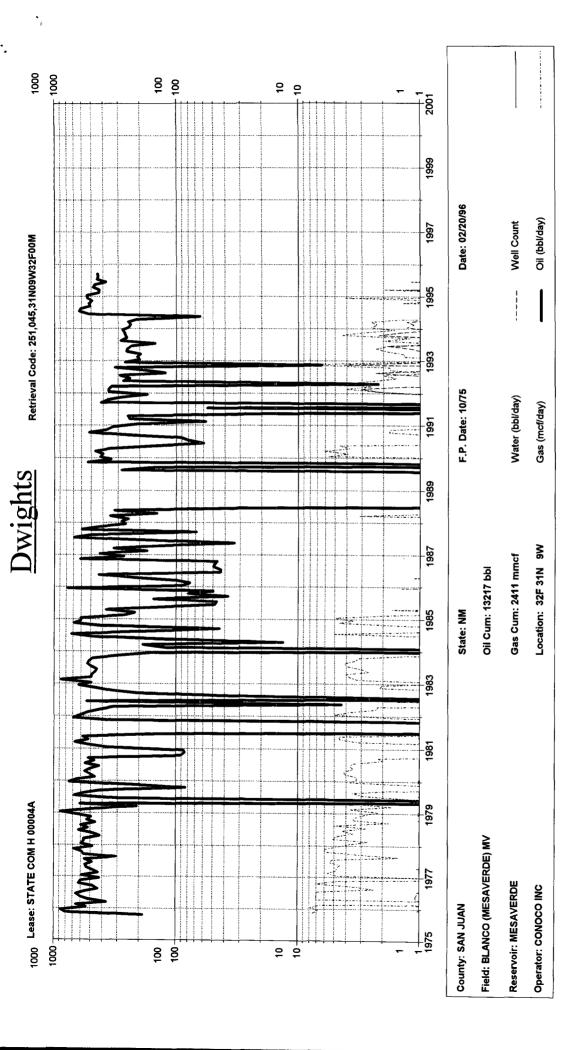

OGRID NO. 005073 Property Code 003268 API NO. 30-045-21708 Federal , State X , land/orl Fee \_ The following facts are submitted in support of downhole commingling: Intermediate Zone Upper Lower 1. Pool Name and Pool Code Blanco Mesaverde Blanco PC 72359 72319 2. Top and Bottom of Pay Section (Perforations) 4876 ' -5728 ' 3362'-3392' 3. Type of production (Oil or Gas) Gas Gas 4. Method of Production (Flowing or Artificial Lift) Flowing Flowing 5. Bottomhole Pressure Oil Zones - Artificial Lift: Estimated Current 254 psi 211 psi Gas & Oil - Flowing: Measured Current b. (Original) All Gas Zones: Estimated Or Measured Original 986 psi 1222 psi 6. Oil Gravity (\*API) or Gas BTU Content 1183 BTU 1162 BTU 7. Producing or Shut-In? Producing Producing Yes Yes Production Marginal? (yes or no) If Shut-In, give date and oil/gas/ water rates of last production Date: Date: Date: Rates: Rates: Note: For new zones with no production history, applicant shall be required to attach production estimates and supporting data 1/96 Date: 1/96 If Producing, give date andoil/gas/ water rates of recent test (within 60 days) Date: Date: .0005 bbl/mcf Rates: .0055 bbl/mcf Rates: Rates: 55 mcfgpd, O bwpd 110 mcfgpd,0 bwpd Gas: 8. Fixed Percentage Allocation Formula -% for each zone Gas: Oit: Gas: % % 99 88