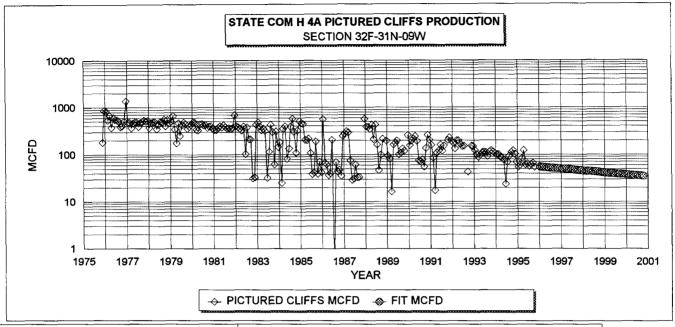

OGRID NO. 005073 Property Code 003268 API NO. 30-045-21708 Federal , State X , land/orl Fee \_ The following facts are submitted in support of downhole commingling: Intermediate Zone Upper Lower 1. Pool Name and Pool Code Blanco Mesaverde Blanco PC 72359 72319 2. Top and Bottom of Pay Section (Perforations) 4876 ' -5728 ' 3362'-3392' 3. Type of production (Oil or Gas) Gas Gas 4. Method of Production (Flowing or Artificial Lift) Flowing Flowing 5. Bottomhole Pressure Oil Zones - Artificial Lift: Estimated Current 254 psi 211 psi Gas & Oil - Flowing: Measured Current b. (Original) All Gas Zones: Estimated Or Measured Original 986 psi 1222 psi 6. Oil Gravity (\*API) or Gas BTU Content 1183 BTU 1162 BTU 7. Producing or Shut-In? Producing Producing Yes Yes Production Marginal? (yes or no) If Shut-In, give date and oil/gas/ water rates of last production Date: Date: Date: Rates: Rates: Note: For new zones with no production history, applicant shall be required to attach production estimates and supporting data 1/96 Date: 1/96 If Producing, give date andoil/gas/ water rates of recent test (within 60 days) Date: Date: .0005 bbl/mcf Rates: .0055 bbl/mcf Rates: Rates: 55 mcfgpd, O bwpd 110 mcfgpd,0 bwpd Gas: 8. Fixed Percentage Allocation Formula -% for each zone Gas: Oit: Gas: % % 99 88