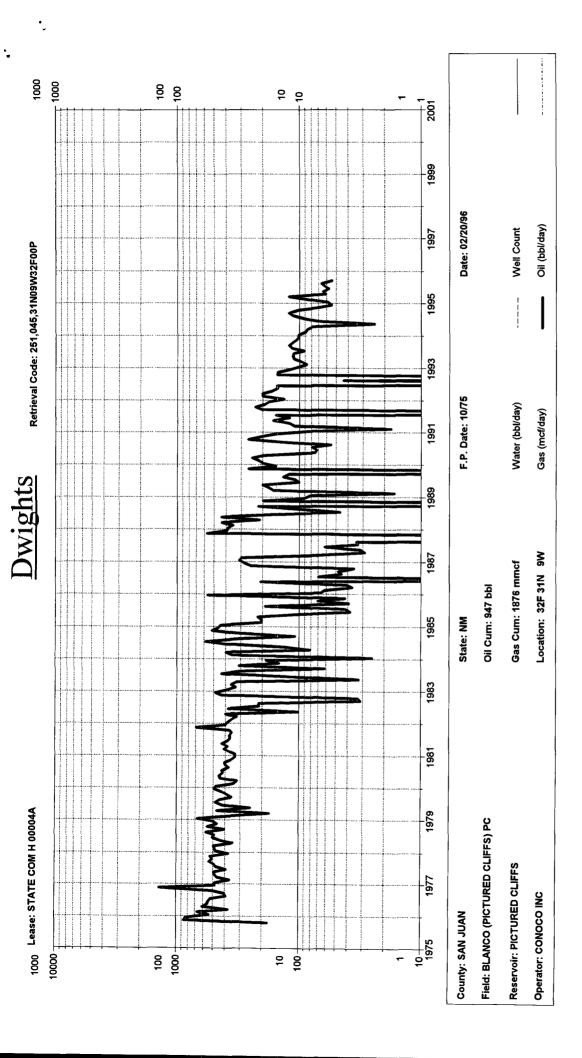

OGRID NO. 005073 Property Code 003268 API NO. 30-045-21708 Federal , State X , land/orl Fee \_ The following facts are submitted in support of downhole commingling: Intermediate Zone Upper Lower 1. Pool Name and Pool Code Blanco Mesaverde Blanco PC 72359 72319 2. Top and Bottom of Pay Section (Perforations) 4876 ' -5728 ' 3362'-3392' 3. Type of production (Oil or Gas) Gas Gas 4. Method of Production (Flowing or Artificial Lift) Flowing Flowing 5. Bottomhole Pressure Oil Zones - Artificial Lift: Estimated Current 254 psi 211 psi Gas & Oil - Flowing: Measured Current b. (Original) All Gas Zones: Estimated Or Measured Original 986 psi 1222 psi 6. Oil Gravity (\*API) or Gas BTU Content 1183 BTU 1162 BTU 7. Producing or Shut-In? Producing Producing Yes Yes Production Marginal? (yes or no) If Shut-In, give date and oil/gas/ water rates of last production Date: Date: Date: Rates: Rates: Note: For new zones with no production history, applicant shall be required to attach production estimates and supporting data 1/96 Date: 1/96 If Producing, give date andoil/gas/ water rates of recent test (within 60 days) Date: Date: .0005 bbl/mcf Rates: .0055 bbl/mcf Rates: Rates: 55 mcfgpd, O bwpd 110 mcfgpd,0 bwpd Gas: 8. Fixed Percentage Allocation Formula -% for each zone Gas: Oit: Gas: % % 99 88