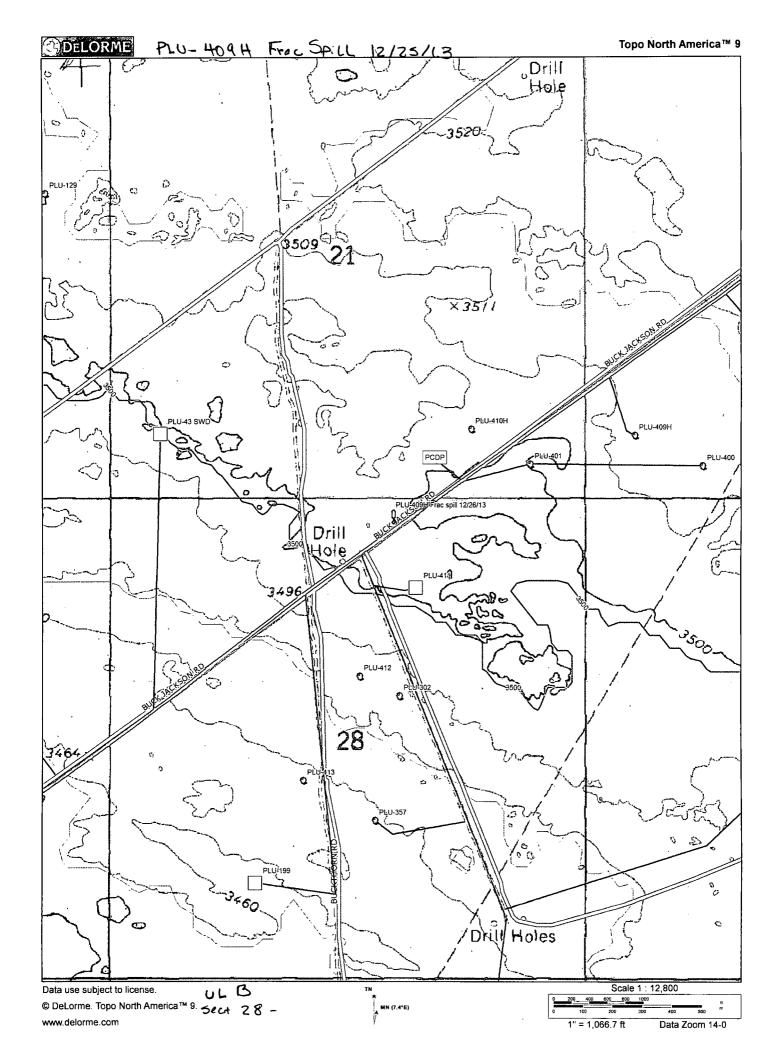

## State of New Mexico **Energy Minerals and Natural Resources**

Revised August 8, 2011

2RP-2135

Form C-141

Oil Conservation Division 1220 South St. Francis Dr. Santa Fe NM 87505

Submit 1 Copy to appropriate District Office in accordance with 19.15.29 NMAC.