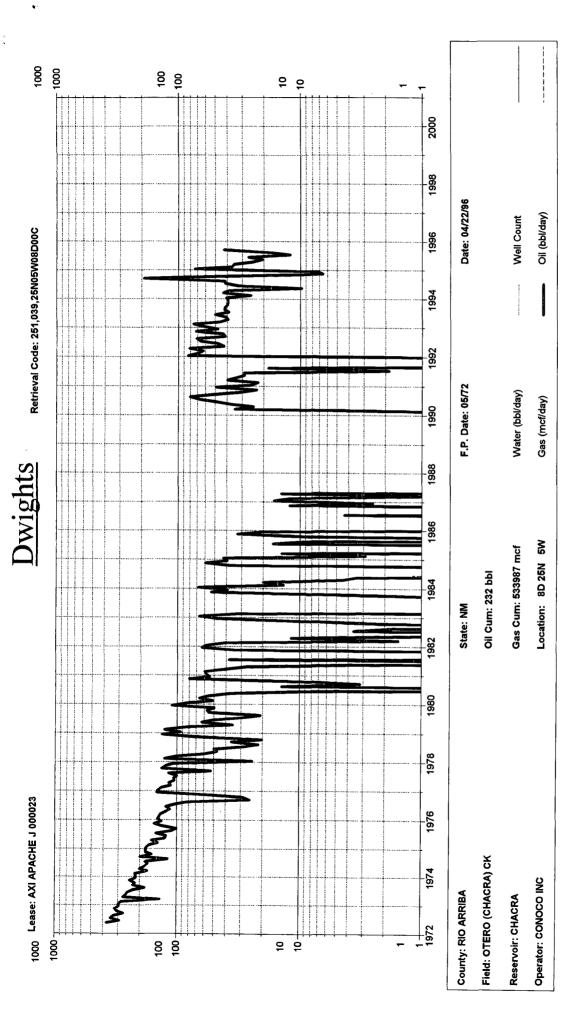

DHC/293 G 6/24/96 W E GEU E DISTRICT State of New Mexico Energy, Minerals and Natural Resources Department Form C-107-A New 3-12-96 P.O. Box ORO. DISTRICT IL MUN \*\*- '3° 1996 **APPROVAL PROCESS: OIL CONSERVATION DIVISION** <u>X</u> Administrative \_\_\_\_Hearing Artesia, NM 86210-2835 2040 S. Pacheco Santa Fe, New Mexico 87505-6429 811 South First S **EXISTING WELLBORE** DISTRICT III UISTRICT III CONSERVATION OF 1000 Rid Brizzos, Rd., Azlec., NM., 87410-1693 **APPLICATION FOR DOWNHOLE COMMINGLING** \_X YES \_\_ NO 10 Desta Dr. Ste 100W, Midland TX 79705 <u>Conoco Inc.</u> Opera 23 Well No D-8-25N-5W Unit Ltr. - Sec - Twp - Rge Río Arriba AXI Apache J Lanes Spacing Unit Lesse Types: (check 1 or more) OGRID NO. 005073 Property Code 003132 API NO. 30-039-20439 Federal X\_\_\_, State \_\_\_\_, (and/or) Fee\_\_ Intermediate The following facts are submitted in support of downhole commingling: Upper Zone Lower Zone Oterð Blanco Mesaverde 1. Pool Name and Pool Code Chacra 82329 72319 2. Top and Bottom of Pay Section (Perforations) 3769'-3781' 5048'-5220' 3. Type of production (Oil or Gas) Gas Gas 4. Method of Production (Flowing or Artificial Lift) Flowina Flowing 8. (Current) 5. Bottomhole Pressure 8. a. 5. Buttonnes Oil Zones - Artificial Lift: Estimated Current 268 psia 238 psia Gas & Oil - Flowing: Measured Current b. <sup>(Original)</sup> b. ł b. All Gas Zones: Estimated Or Measured Original 780 psia 1332 psia 6. Oil Gravity (<sup>°</sup>API) or Gas BTU Content 1233 BTU 1249 BTU 7. Producing or Shut-In? Producing Producing Yes Yes Production Marginal? (yes or no) If Shut-In, give date and oil/gas/ water rates of last production Date: Dates Data Rates: Rates: Rates: Note: For new zones with no production history, applicant shall be required to attach production estimates and supporting data Date: 1996 mid/yr 1996 mid/yr If Producing, give date andoil/gas/ water rates of recent test (within 60 days) Date: Date: Rates: .0132 bbl/mcf .0004 bbl/mcf Rates: Rates: 44 mcfgpd, 0 bwpd 68 mcfgpd, O bwpd Oil: Oil: 8. Fixed Percentage Allocation Formula -% for each zone Gas Gas: Oil: Gas: % % % % % % 0 39 100 61 If allocation formula is based upon something other than current or past production, or is based upon some other method, submit attachments with supporting data and/or explaining method and providing rate projections or other required data. 9