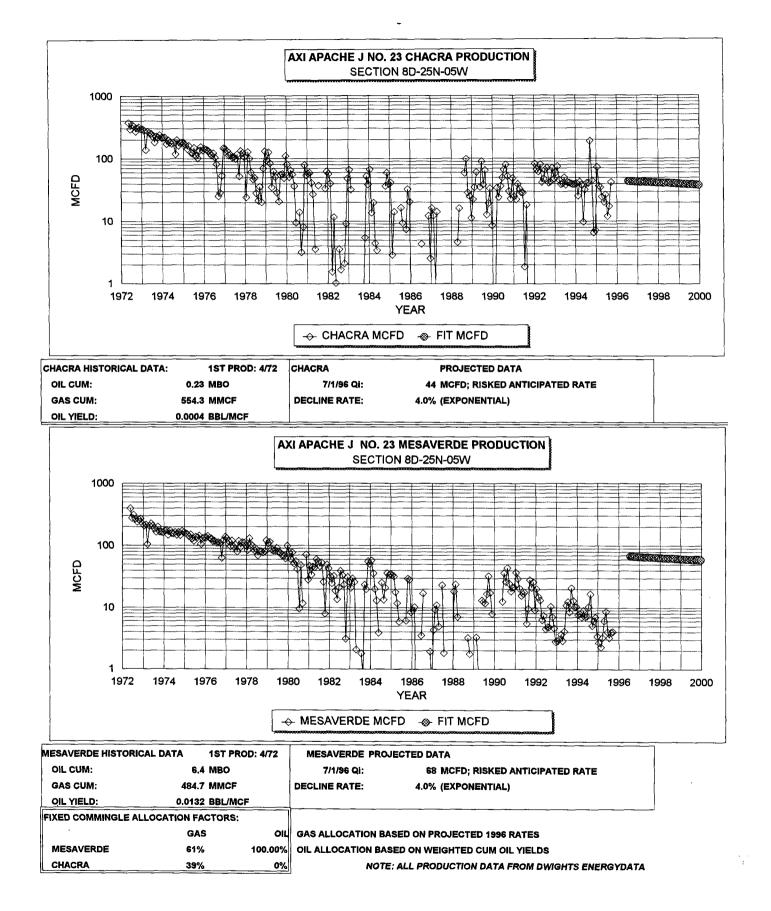

DHC/293 G 6/24/96 W E GEU E DISTRICT State of New Mexico Energy, Minerals and Natural Resources Department Form C-107-A New 3-12-96 P.O. Box ORO. DISTRICT IL MUN \*\*- '3° 1996 **APPROVAL PROCESS: OIL CONSERVATION DIVISION** <u>X</u> Administrative \_\_\_\_Hearing Artesia, NM 86210-2835 2040 S. Pacheco Santa Fe, New Mexico 87505-6429 811 South First S **EXISTING WELLBORE** DISTRICT III UISTRICT III CONSERVATION OF 1000 Rid Brizzos, Rd., Azlec., NM., 87410-1693 **APPLICATION FOR DOWNHOLE COMMINGLING** \_X YES \_\_ NO 10 Desta Dr. Ste 100W, Midland TX 79705 <u>Conoco Inc.</u> Opera 23 Well No D-8-25N-5W Unit Ltr. - Sec - Twp - Rge Río Arriba AXI Apache J Lanes Spacing Unit Lesse Types: (check 1 or more) OGRID NO. 005073 Property Code 003132 API NO. 30-039-20439 Federal X\_\_\_, State \_\_\_\_, (and/or) Fee\_\_ Intermediate The following facts are submitted in support of downhole commingling: Upper Zone Lower Zone Oterð Blanco Mesaverde 1. Pool Name and Pool Code Chacra 82329 72319 2. Top and Bottom of Pay Section (Perforations) 3769'-3781' 5048'-5220' 3. Type of production (Oil or Gas) Gas Gas 4. Method of Production (Flowing or Artificial Lift) Flowina Flowing 8. (Current) 5. Bottomhole Pressure 8. a. 5. Buttonnes Oil Zones - Artificial Lift: Estimated Current 268 psia 238 psia Gas & Oil - Flowing: Measured Current b. <sup>(Original)</sup> b. ł b. All Gas Zones: Estimated Or Measured Original 780 psia 1332 psia 6. Oil Gravity (<sup>°</sup>API) or Gas BTU Content 1233 BTU 1249 BTU 7. Producing or Shut-In? Producing Producing Yes Yes Production Marginal? (yes or no) If Shut-In, give date and oil/gas/ water rates of last production Date: Dates Data Rates: Rates: Rates: Note: For new zones with no production history, applicant shall be required to attach production estimates and supporting data Date: 1996 mid/yr 1996 mid/yr If Producing, give date andoil/gas/ water rates of recent test (within 60 days) Date: Date: Rates: .0132 bbl/mcf .0004 bbl/mcf Rates: Rates: 44 mcfgpd, 0 bwpd 68 mcfgpd, O bwpd Oil: Oil: 8. Fixed Percentage Allocation Formula -% for each zone Gas Gas: Oil: Gas: % % % % % % 0 39 100 61 If allocation formula is based upon something other than current or past production, or is based upon some other method, submit attachments with supporting data and/or explaining method and providing rate projections or other required data. 9