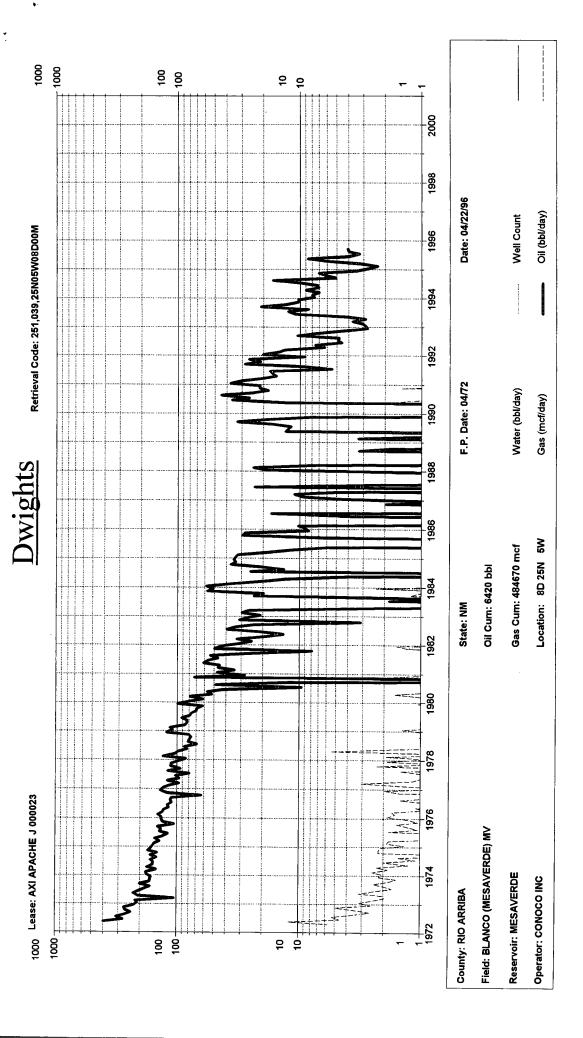

DHC/293 G 6/24/96 W E GEU E DISTRICT State of New Mexico Energy, Minerals and Natural Resources Department Form C-107-A New 3-12-96 P.O. Box ORO. DISTRICT IL MUN \*\*- '3° 1996 **APPROVAL PROCESS: OIL CONSERVATION DIVISION** <u>X</u> Administrative \_\_\_\_Hearing Artesia, NM 86210-2835 2040 S. Pacheco Santa Fe, New Mexico 87505-6429 811 South First S **EXISTING WELLBORE** DISTRICT III UISTRICT III CONSERVATION OF 1000 Rid Brizzos, Rd., Azlec., NM., 87410-1693 **APPLICATION FOR DOWNHOLE COMMINGLING** \_X YES \_\_ NO 10 Desta Dr. Ste 100W, Midland TX 79705 <u>Conoco Inc.</u> Opera 23 Well No D-8-25N-5W Unit Ltr. - Sec - Twp - Rge Río Arriba AXI Apache J Lanes Spacing Unit Lesse Types: (check 1 or more) OGRID NO. 005073 Property Code 003132 API NO. 30-039-20439 Federal X\_\_\_, State \_\_\_\_, (and/or) Fee\_\_ Intermediate The following facts are submitted in support of downhole commingling: Upper Zone Lower Zone Oterð Blanco Mesaverde 1. Pool Name and Pool Code Chacra 82329 72319 2. Top and Bottom of Pay Section (Perforations) 3769'-3781' 5048'-5220' 3. Type of production (Oil or Gas) Gas Gas 4. Method of Production (Flowing or Artificial Lift) Flowina Flowing 8. (Current) 5. Bottomhole Pressure 8. a. 5. Buttonnes Oil Zones - Artificial Lift: Estimated Current 268 psia 238 psia Gas & Oil - Flowing: Measured Current b. <sup>(Original)</sup> b. ł b. All Gas Zones: Estimated Or Measured Original 780 psia 1332 psia 6. Oil Gravity (<sup>°</sup>API) or Gas BTU Content 1233 BTU 1249 BTU 7. Producing or Shut-In? Producing Producing Yes Yes Production Marginal? (yes or no) If Shut-In, give date and oil/gas/ water rates of last production Date: Dates Data Rates: Rates: Rates: Note: For new zones with no production history, applicant shall be required to attach production estimates and supporting data Date: 1996 mid/yr 1996 mid/yr If Producing, give date andoil/gas/ water rates of recent test (within 60 days) Date: Date: Rates: .0132 bbl/mcf .0004 bbl/mcf Rates: Rates: 44 mcfgpd, 0 bwpd 68 mcfgpd, O bwpd Oil: Oil: 8. Fixed Percentage Allocation Formula -% for each zone Gas Gas: Oil: Gas: % % % % % % 0 39 100 61 If allocation formula is based upon something other than current or past production, or is based upon some other method, submit attachments with supporting data and/or explaining method and providing rate projections or other required data. 9