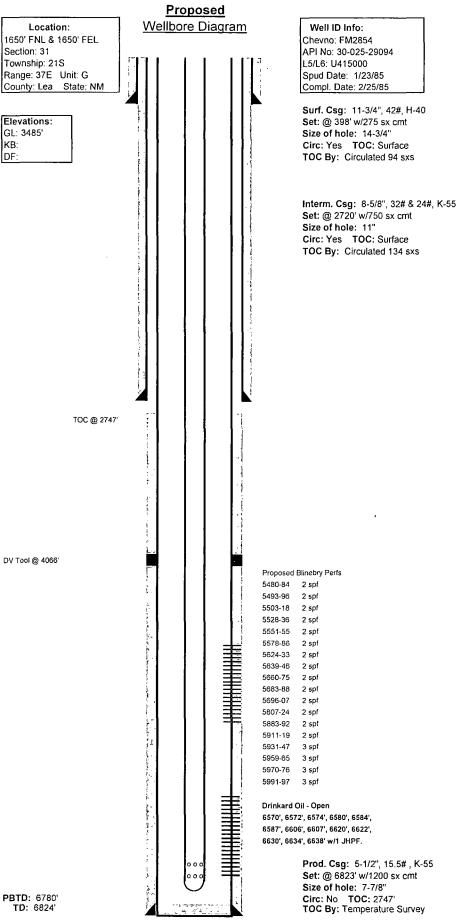

#### **Perforated Intervals**

Drinkard existing perfs: 6570-6638 Blinebry proposed perfs: 5480-5997

#### Location Plat

Attached

Well Test Report & Production Plots

Attached.