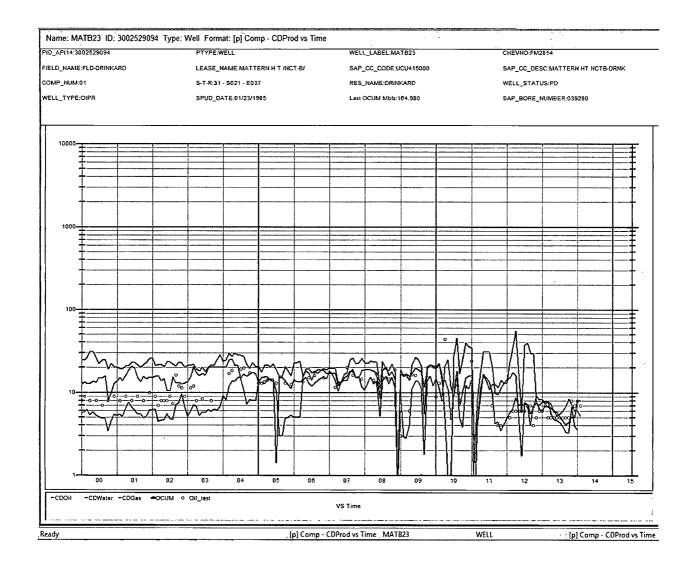

| <u>Gas %</u>             | Remarks                                                                                               |
| (06660) Blinebry Oil and Gas<br>(19190) Drinkard                | 77%<br>23%             | 96%<br>4%               | 97%<br>3%                | Calculated off of 2 recent offset completions<br>Calculated from drinkard well test                   |
| Totals                                                          | 100%                   | 100%                    | 100%                     | Galculated from diminald well test                                                                    |

#### Ownership

Ownership of all zones is identical so correlative rights will not be compromised.

#### State / Federal Land Notification

This is a FEE lease







Updated: 3/19/13

| Chevron U.S.A. Inc. Wellbore Diagram : MATB23