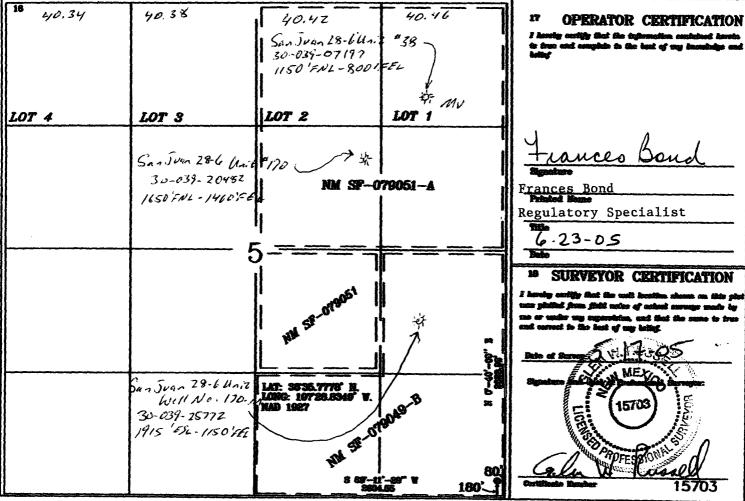

## State of New Mexico Energy, Minerals & Natural Resources Department

Form C-102 Revised August 15, 2000

Rio Brenos Rd., Astee, H.M. 87410

## OIL CONSERVATION DIVISION

2040 South Pacheco

Submit to Appropriate District Office State Lease — 4 Copies Fee Lease — 3 Copies

| /<br>STRECT IV<br>040 South Pach                  | eco, Santa | Pe, 194 8750                       | <b>5</b> ,             |                       | Santa Fe, Ni                         | <b>4 87505</b><br>2005      | JUN 24 P                | 9 2 <b>D Jame</b>                                    | NDED REPO            |
|---------------------------------------------------|------------|------------------------------------|------------------------|-----------------------|--------------------------------------|-----------------------------|-------------------------|------------------------------------------------------|----------------------|
|                                                   |            | V                                  | vell i                 | OCATIO                | N AND AC                             | REAGE DED                   | CATION P                | AT                                                   | -                    |
| 30-039                                            | Number     |                                    | 7231                   | Post Code<br>19/71599 | B1                                   | anco Mesave                 | de/Basin D              | akota                                                | <del></del>          |
| Property Code                                     |            | *Property Name                     |                        |                       |                                      |                             |                         | * Well Humber                                        |                      |
| 7462                                              |            | SAN JUAN 28-6 UNIT *Operator House |                        |                       |                                      |                             | 1                       | 170N * Elevation                                     |                      |
| *OGBID No                                         |            |                                    |                        |                       |                                      |                             | •                       |                                                      |                      |
| 14538 BURLINGTON RESOURCES OIL AND GAS COMPANY LP |            |                                    |                        |                       |                                      |                             | 6207                    |                                                      |                      |
|                                                   |            |                                    |                        |                       | <sup>10</sup> Surface                | Location                    |                         |                                                      |                      |
| il or lot no.                                     | Section    | Township                           | Range                  | Lat like              | Post from the                        | Horth/South Hue             | Feet from the           | Boat/West line                                       | County               |
| P                                                 | 5          | 27-N                               | 6-W                    | <u> </u>              | 180'                                 | SOUTH                       | 80,                     | EAST                                                 | RIO ARRIB            |
|                                                   |            |                                    | " Bott                 | om Hole               | Location I                           | f Different Fr              | om Surface              |                                                      |                      |
| L or lot no.                                      | Section    | Township                           | Range                  | Let life              | Post from the                        | Horth/Houth line            | Post from the           | Rust/Vest line                                       | County               |
| Dedicated Acre<br>MV/DK 32                        | 0.88       | E/2                                | <sup>se</sup> joint or | hau                   | <sup>26</sup> Consolidation (        | <u>l</u>                    | <sup>16</sup> Order No. | <u> </u>                                             |                      |
| NO ALLOW                                          | ABLE W     |                                    |                        |                       |                                      | on until all<br>En approved |                         |                                                      | ONSOLIDATE           |
| 40,34                                             | I          | 40.38                              |                        | 140                   | ,42                                  | 40.46                       |                         | OPERATOR CI                                          | POPIETO A PE         |
|                                                   |            |                                    |                        |                       | van 28-6Un.<br>39-07197<br>'FNL-8001 | *38                         | I havely                | certify that the tylerno<br>act complete to the best | office completed has |
|                                                   |            |                                    |                        | 1150                  | FNL-8001                             | FEL                         |                         |                                                      |                      |