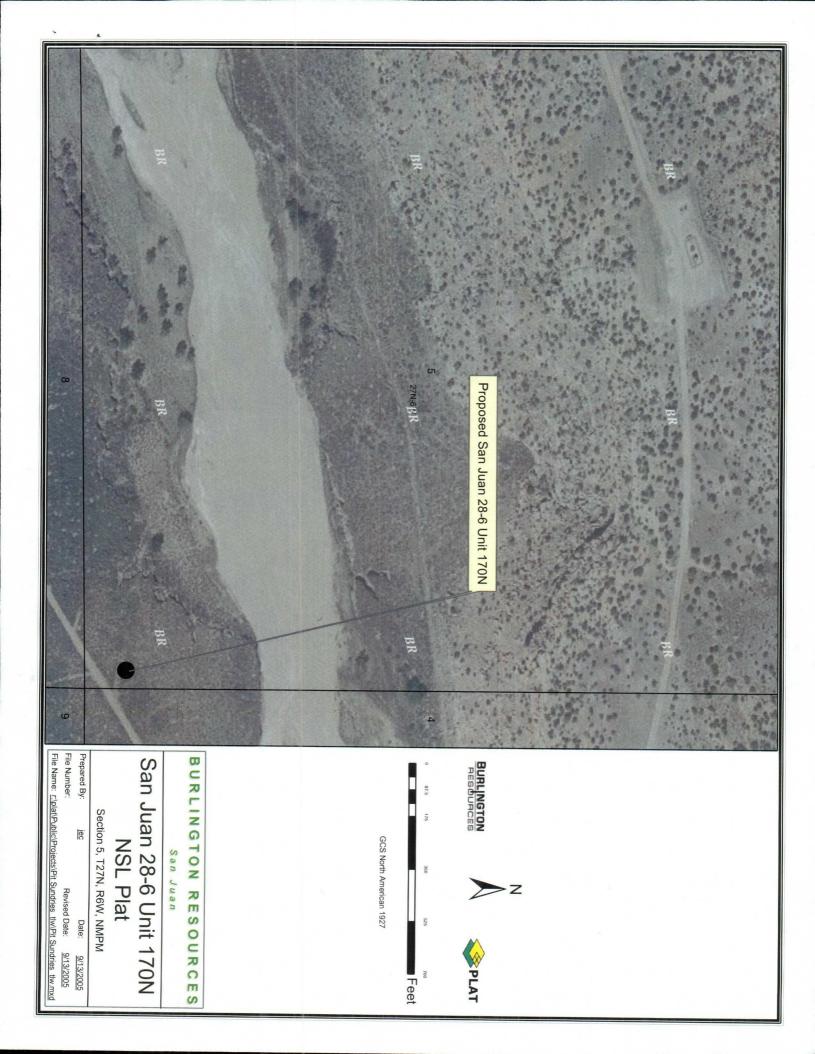

The subject well was staked 180 feet FSL and 80 feet FEL due to rugged terrain and wash within the legal spacing window for the Mesaverde formation, as shown on the attached Aerial Photography map. This location offsets the outside of the Participating Area as shown on the attached Offset Operator Plat. We have also proposed this well location in order to stay on the existing road and eliminate any unnecessary surface disturbance.

The following attachments are for your review:

- Approved application for Permit to Drill
- > C-102 at referenced location
- > Offset operators plat, showing Participating Area for Mesaverde & Dakota formations
- > 9 Section plat
- > Aerial Photography map