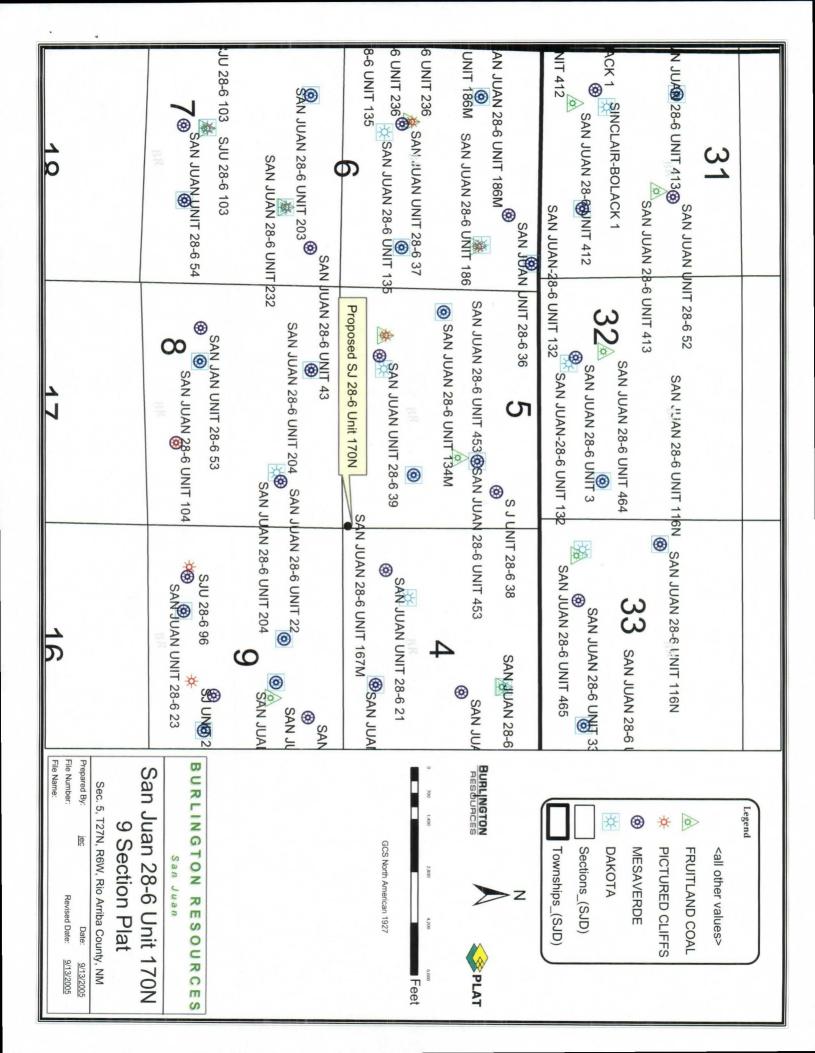

The following attachments are for your review:

- Approved application for Permit to Drill
- > C-102 at referenced location
- > Offset operators plat, showing Participating Area for Mesaverde & Dakota formations
- > 9 Section plat
- > Aerial Photography map