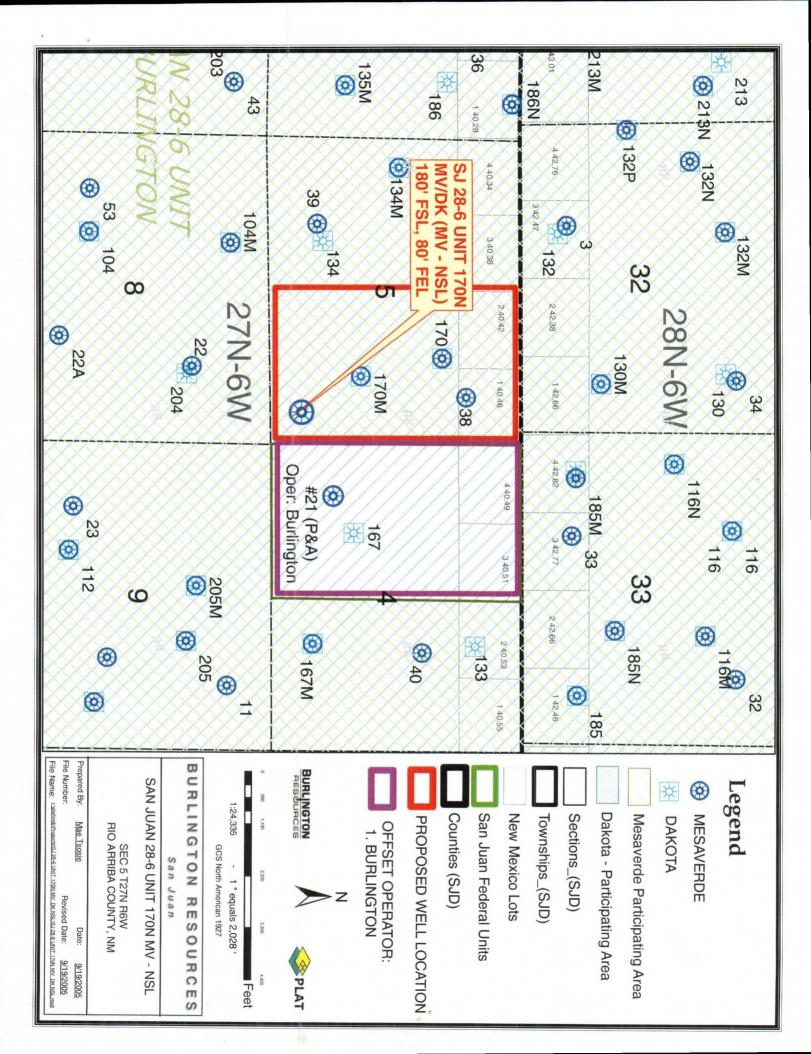

The subject well was staked 180 feet FSL and 80 feet FEL due to rugged terrain and wash within the legal spacing window for the Mesaverde formation, as shown on the attached Aerial Photography map. This location offsets the outside of the Participating Area as shown on the attached Offset Operator Plat. We have also proposed this well location in order to stay on the existing road and eliminate any unnecessary surface disturbance.

The following attachments are for your review:

- Approved application for Permit to Drill
- > C-102 at referenced location
- > Offset operators plat, showing Participating Area for Mesaverde & Dakota formations
- > 9 Section plat
- > Aerial Photography map