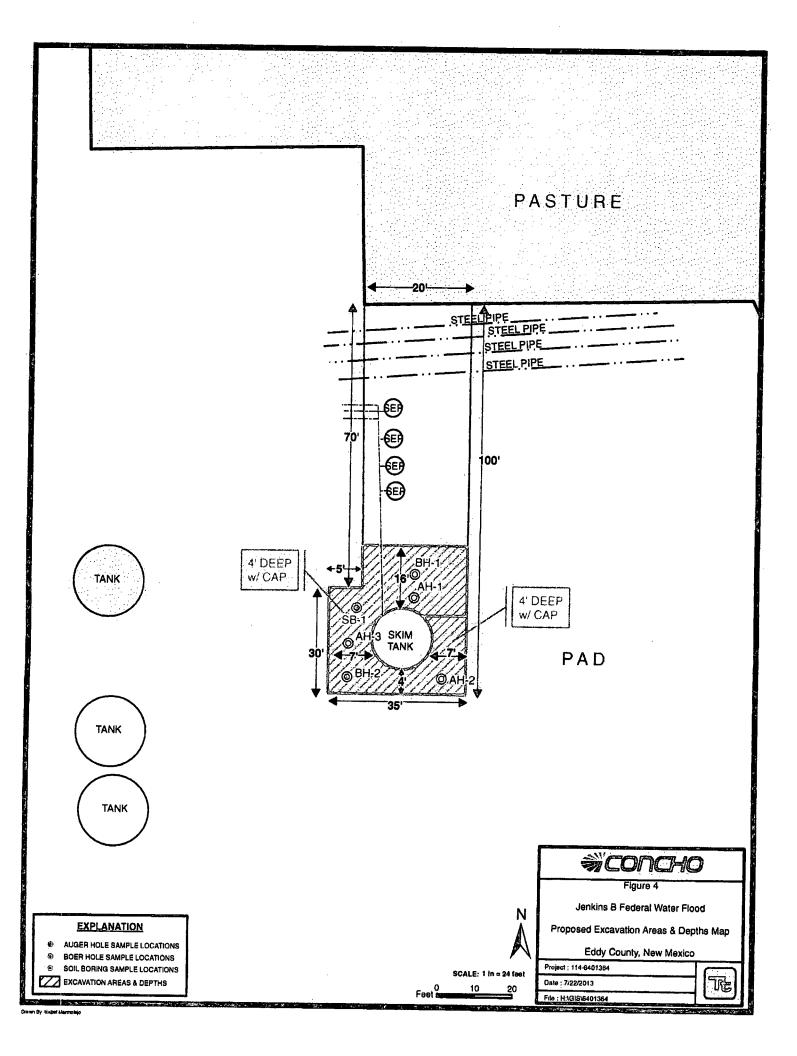

## Work Plan

COG proposes to remove the impacted material as highlighted (green) in Table 1 and shown on Figure 4. Due to the location and limited area, the impacted soil inside the firewalls will be excavated to a depth of 3.0' to 4.0' below surface. Once excavated to the appropriate depth, a clay material will be installed in order to cap the remaining impact and prevent further migration of chlorides. All of the impacted material will be transported offsite for proper disposal. The excavated areas will be backfilled with clean soil to surface grade.

The proposed excavation depths may not be reached due to wall cave ins and safety concerns for onsite personnel. In addition, impacted soil around oil and gas equipment, structures or lines may not be feasible or practical to be removed due to safely concerns. As such, Tetra Tech will excavate the soils to the maximum extent practicable.