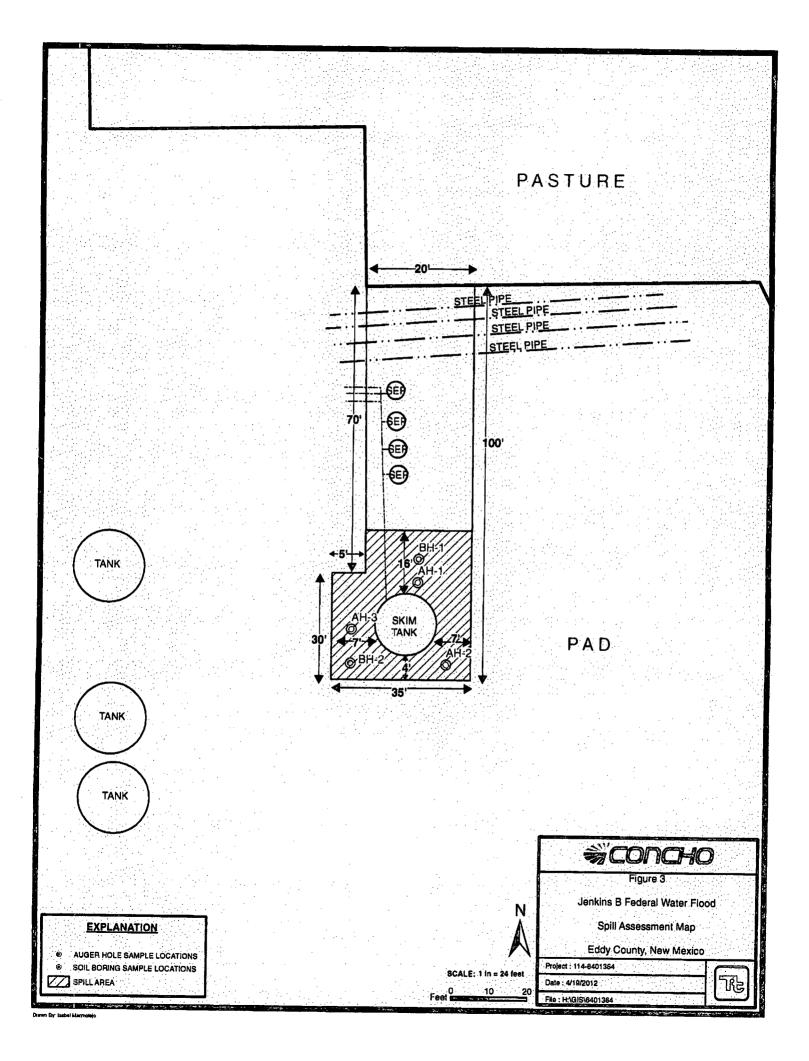

#### Mr. Bratcher:

Tetra Tech, Inc. (Tetra Tech) was contacted by COG Operating LLC. (COG) to assess a spill from the Jenkins B Federal Water Flood, located in Unit N, Section 17, Township 17 South, Range 29 East, Eddy County, New Mexico (Site). The spill site coordinates are N 32.83021°, W 103.99532°. The site location is shown on Figures 1 and 2.

#### Background

1<sup>st</sup> Spill

According to the State of New Mexico C-141 Initial Report, the leak was discovered on March 23, 2012 and released approximately three (3) barrels of oil and seventeen (17) barrels of produced water from a Skim Tank. Three (3) barrels of oil and fifteen (15) barrels of produced water were recovered. All the fluids remained inside the facility firewalls measuring approximately 35' x 30'. Due to the rush of fluid from a new well and a plugged strainer the skim tank overflowed. The strainer has been cleaned out. The initial C-141 form is enclosed in Appendix A.

## 2<sup>nd</sup> Spill

According to the State of New Mexico C-141 Initial Report, the leak was discovered on June 27, 2012 and released approximately seventy five (75) barrels of oil from the skim tank. Seventy (70) barrels of oil were recovered. The motor valves failed to open and the gun barrel overflowed. Electricians were called out to ensure the problem was resolved. The initial C-141 form is enclosed in Appendix A.

On June 12, 2013, Tetra Tech supervised the installation of one (1) soil bore using a hollow stem auger drilling rig to further delineate the impacted soils. Referring to Table 1, SB-1 exceeded the RRAL for Total TPH and Total BTEX at 0-1', but was vertically defined at a depth of 2.0' below surface. Elevated chloride concentrations were detected at depths down to 90' below surface. However, the chloride concentrations declined with depth showing a chloride of 2,000 mg/kg at 90' and declining to 1,060 mg/kg at 100' and 92.5 mg/kg at 105' below surface.