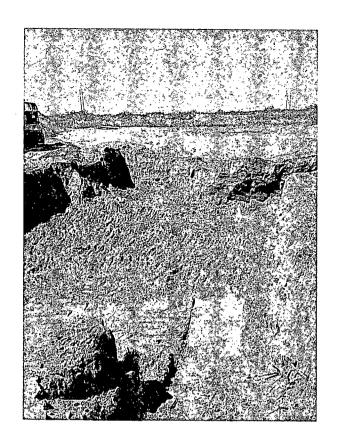

The excavation sidewalls were advanced until field test results suggested concentrations of chloride and TPH were below NMOCD Regulatory Standards. The floor of the excavation was advanced until concentrations of chloride and TPH were below NMOCD Regulatory Standards over a majority of the release site. A test trench advanced in what I inferred to be the primary pooling area indicates chloride concentrations begin to decrease around 15' bgs. We are currently awaiting laboratory analysis from confirmation soil samples, but I wanted to get the field data over to you as soon as possible so that we could discuss a path forward. If you have any questions or need any additional information, please feel free to contact me by phone or email. I will call to follow up. Thanks.