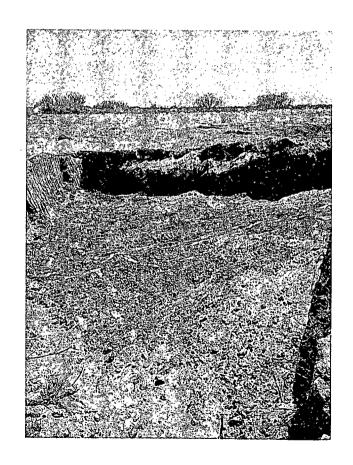

The excavation sidewalls were advanced until field test results suggested concentrations of chloride and TPH were below NMOCD Regulatory Standards. The floor of the excavation was advanced until concentrations of chloride and TPH were below NMOCD Regulatory Standards over a majority of the release site. A test trench advanced in what I inferred to be the primary pooling area indicates chloride concentrations begin to decrease around 15' bgs. We are currently awaiting laboratory analysis from confirmation soil samples, but I wanted to get the field data over to you as soon as possible so that we could discuss a path forward. If you have any questions or need any additional information, please feel free to contact me by phone or email. I will call to follow up. Thanks.