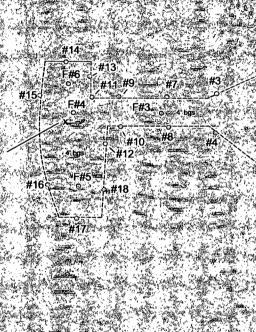

|         | The second of the second              |                                          |                           |                                                                                                                |                    |           | 100     |
|---------|---------------------------------------|------------------------------------------|---------------------------|----------------------------------------------------------------------------------------------------------------|--------------------|-----------|---------|
|         | F#6                                   | #13                                      |                           |                                                                                                                |                    | √9F#1     | 18      |
|         | 1500                                  | #11,#9                                   | #7                        | #3=                                                                                                            |                    |           | ~\\<br> |
| #15     | d= 1.                                 | 1.3                                      |                           | # #T / O /                                                                                                     |                    | 10 5 20 4 |         |
| w · 公司有 | F#4                                   | A WELL                                   |                           |                                                                                                                | 40.0               | bgs       | ent de  |
|         | in contract                           | F                                        | 0-4                       | bgs                                                                                                            |                    | The Day   | -64€    |
|         | X                                     | 0 ra.0                                   | A SHAPE                   |                                                                                                                | 474                |           | 37      |
|         |                                       | 85° #1                                   | #8-                       |                                                                                                                | 7.7                | F#2       |         |
|         |                                       | #1                                       | J. Name of the            | #4 🔌                                                                                                           | <b>经验证</b>         | 100       |         |
| · **    | 4 bgs                                 | #12                                      |                           |                                                                                                                | 18 C               | 世代。       | 101     |
| 100     |                                       | 200                                      |                           | 點入的人類                                                                                                          |                    | A Marie   | 4       |
|         | F#5                                   |                                          |                           |                                                                                                                | 4 3 4              |           |         |
| · #.1   | 69                                    | ±#18 °                                   | 7.777                     | <b>医似种类</b>                                                                                                    | #2 #2              | THE BEAT  | 20      |
| 35      |                                       |                                          | The same                  |                                                                                                                |                    |           |         |
| den.    | Asset and a                           | 7                                        | 1                         | Section 4                                                                                                      |                    |           | . F.    |
|         | 1 1 1 1 1 1 1 1 1 1 1 1 1 1 1 1 1 1 1 |                                          | The state of the state of | Salar Sa | 2643               |           | 2.23    |
|         | #17                                   |                                          |                           |                                                                                                                |                    |           | 7       |
|         |                                       | 2. L. M. L.                              |                           | hand the state of                                                                                              | <b>"</b> "。这是一个    |           | and.    |
|         |                                       |                                          |                           | The same                                                                                                       |                    | \$        | 10      |
| 25 633  | A STATE OF BOTH STATE OF              | 12 8 1 1 2 1 1 1 1 1 1 1 1 1 1 1 1 1 1 1 | 1. M. D. A 1 4            | 10 Table 2016                                                                                                  | S. 450 . W. 8 80.0 | 132 100 1 | 1       |

### Legend:

Excavation Extent Field Sample Location Illegal Release Point

Figure 2 Field Test Results Map BOPCO, L.P. PLU #123 Illegal Dump Eddy County, New Mexico

# **Basin Environmental Services**

| Prep By: JWL |           | Checked By: BJA |  |  |
|--------------|-----------|-----------------|--|--|
| May 2, 2014  | Scale 1"= | 30'             |  |  |

#### Legend:

----- Excavation Extent
• Field Sample Location
X Illegal Release Point

Figure 2 Field Test Results Map BOPCO, L.P. PLU #123 Illegal Dump Eddy County, New Mexico

## **Basin Environmental Services**

| Prep By: JWL |              | Checked By: BJA |  |  |
|--------------|--------------|-----------------|--|--|
| May 2, 2014  | Scale 1"=30" |                 |  |  |