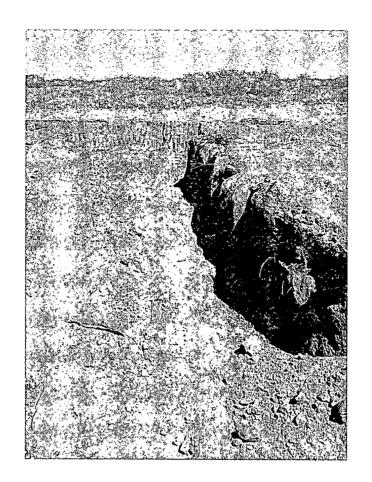

The excavation sidewalls were advanced until field test results suggested concentrations of chloride and TPH were below NMOCD Regulatory Standards. The floor of the excavation was advanced until concentrations of chloride and TPH were below NMOCD Regulatory Standards over a majority of the release site. A test trench advanced in what I inferred to be the primary pooling area indicates chloride concentrations begin to decrease around 15' bgs. We are currently awaiting laboratory analysis from confirmation soil samples, but I wanted to get the field data over to you as soon as possible so that we could discuss a path forward. If you have any questions or need any additional information, please feel free to contact me by phone or email. I will call to follow up. Thanks.