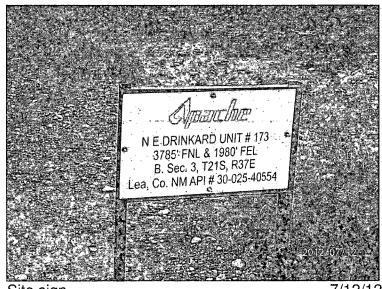

<u>District I</u>
1625 N. French Dr., Hobbs, NM 88240
<u>District II</u>
811 S. First St., Artesia, NM 88210
<u>District III</u>
1000 Rio Brazos Road, Aztec, NM 87410
<u>District IV</u>

1220 S. St. Francis Dr., Santa Fe, NM 87505

#### State of New Mexico Energy Minerals and Natural Resources

Oil Conservation Division 1220 South St. Francis Dr. Santa Fe, NM 87505 HOBBS OCD

Form C-141 Revised August 8, 2011

Submit 1 6 by 20 appropriate District Office in accordance with 19.15.29 NMAC.