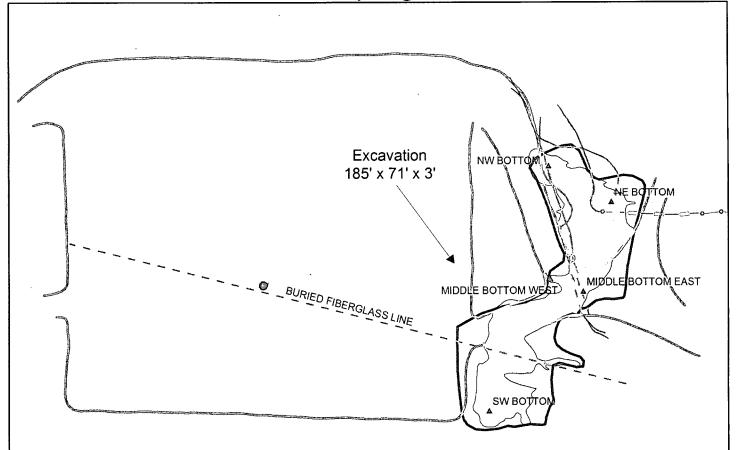

7.9 |         |        |        |

#### Point #2

| Sample Description | Cl-  | PID   | LAB CI- | GRO | DRO   |
|--------------------|------|-------|---------|-----|-------|
| Pt.2 @ surface     | 4938 | 304.7 | 3,720   | 176 | 1,250 |
| Pt.2 @ .5'         | 1411 | 89.5  |         |     |       |

#### Point #3

| Sample Description | CI-  | PID  | LAB CI- | GRO | DRO |
|--------------------|------|------|---------|-----|-----|
| Pt.3 @ surface     | 3761 | 2975 | 3,440   | 220 | 875 |
| Pt.3 @ .5'         | 2503 | 42.9 |         |     |     |
| Pt.3 @ 1'          | 2004 | 32.7 |         |     |     |



## APACHE NEDU #173 AD

LEGALS: UL/J sec. 3 T-21-S R-37-E LEA COUNTY, NM

## Figure 1



60 120 Fee

GPS date: 7/12/12 Drawing date: 7/13/12 Drafted by: L. Weinheimer Final Sampling Data



Total Area = 6,549 sq ft wtih 5,806 sq ft in the pasture.

#### Legend

- ▲ FINAL SAMPLES POINTS
- - BURIED FIBERGLASS LINE
- ----- ABOVE GROUND POLY LINE
- ·-- ABOVE GROUND STEEL LINE
- - BURIED POLY LINE
- --- BURIED STEEL LINE
- ----- ROAD/PAD
- FINAL EXCAVATION
- STAIN
- WELL HEAD CELLAR



## APACHE NEDU #173 AD

LEGALS: UL/J sec. 3 T-21-S R-37-E LEA COUNTY, NM





RICE Environmental Consulting and Safety (RECS)
P.O. Box 2948 Hobbs, NM 88241
Phone 575.393.2967

District I
1625 N. French Dr., Hobbs, NM 88240
District II
811 S. First St., Artesia, NM 88210
District III
1000 Rio Brazos Road, Aztec, NM 87410 District IV 1220 S. St. Francis Dr., Santa Fe, NM 87505

#### State of New Mexico Energy Minerals and Natural Resources

Form C-141 Revised August 8, 2011

Oil Conservation Divisio