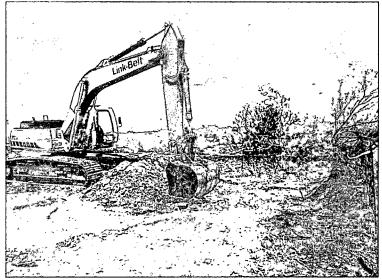

<u>District I</u>
1625 N. French Dr., Hobbs, NM 88240
<u>District II</u>
811 S. First St., Artesia, NM 88210
<u>District III</u>
1000 Rio Brazos Road, Aztec, NM 87410
<u>District IV</u>

1220 S. St. Francis Dr., Santa Fe, NM 87505

#### State of New Mexico Energy Minerals and Natural Resources

Oil Conservation Division 1220 South St. Francis Dr. Santa Fe, NM 87505 HOBBS OCD

Form C-141 Revised August 8, 2011

Submit 1 6 by 20 appropriate District Office in accordance with 19.15.29 NMAC.