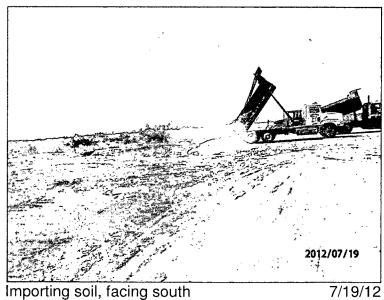

ice-ecs.com jkamplain@rice-ecs.com |                     |                                                                                         |                    |                 |              |           |             |                 |         |          |     |   |   |                      |

† Cardinal cannot accept verbal changes. Please fax written changes to 505-393-24/6

#26



RICE Environmental Consulting and Safety (RECS)
P.O. Box 2948 Hobbs, NM 88241
Phone 575.393.2967

### Apache NEDU #173 AD

Unit Letter J, Section 3, T21S, R37E



Site sign 7/12/12



Initial release, facing southwest

7/12/12



Initial release, facing northeast

7/12/12



Initial release, facing northeast

7/12/12





7/12/12



Excavating site, facing northeast



Exporting soil, facing south



Importing soil, facing south







Site completed, facing northeast



Excavation completed, facing northeast



Site completed, facing west

7/24/12

# Appendix E