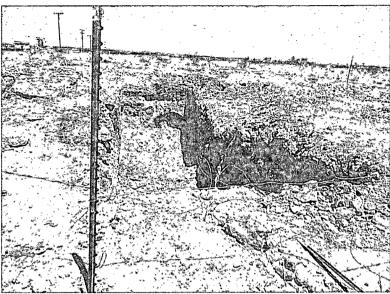

6/29/2011

Plugging soil bore, facing north

6/30/2011

Checking for water,

6/29/2011

Soil bore plugged, facing north

6/30/2011

Final excavation, facing northwest

7/1/2011

Final excavation, facing northwest

7/1/2011

Final excavation, facing west

7/1/2011

Site backfilled, facing south

7/8/2011

RICE Environmental Consulting and Safety (RECS)
P.O. Box 5630 Hobbs, NM 88241
Phone 575.393.4411 Fax 575.393.0293