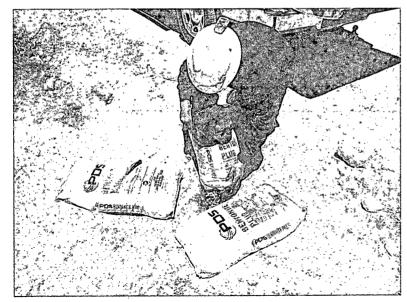

## NMGSAU #206

Unit Letter F, Section 18, T19S, R37E

Excavating leak, facing east 6/30/2011

Excavating leak, facing north

6/28/2011

Removing spoil pile, facing north

6/29/2011

Drilling soil bore, facing northwest

6/29/2011

Plugging soil bore, facing north

6/30/2011

Checking for water,

6/29/2011

Soil bore plugged, facing north

6/30/2011

Final excavation, facing northwest

7/1/2011

Final excavation, facing northwest

7/1/2011

Final excavation, facing west

7/1/2011

Site backfilled, facing south

7/8/2011

RICE Environmental Consulting and Safety (RECS)
P.O. Box 5630 Hobbs, NM 88241
Phone 575.393.4411 Fax 575.393.0293