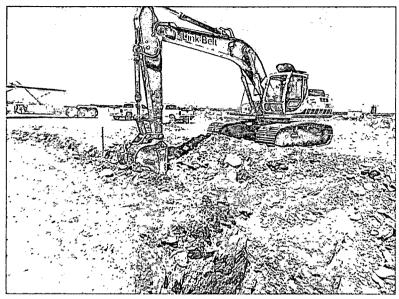

On June 27, 2011, RECS personnel initiated work on the NMGSAU #206. Soil samples were collected from the site as excavation of the leak proceeded and tested for chloride. Headspace measurements were also taken in the field using a Photo Ionization Detector (PID). The impacted area was excavated to a depth of 16 ft below ground surface (bgs) and covered a lateral area of 2,270 ft² (Figure). Representative composite samples were collected from each of the excavation walls and the excavation floor, and were submitted to a commercial laboratory for analysis of chloride and TPH (GRO/DRO). Chloride in the wall composite samples did not exceed 64 ppm (parts per million or mg/kg), and the excavation floor contained 48 ppm. TPH was non-detect in all samples (Appendix D).

A total of 1,416 cubic yards of impacted soil was removed from the excavation and transported to a NMOCD approved facility for disposal. The excavation was backfilled with clean imported

caliche totaling 1,572 cubic yards and contoured to the surrounding area. See Appendix C for photographs of field activities.

7/1/2011

Final excavation, facing northwest

7/1/2011

Final excavation, facing west

7/1/2011

Site backfilled, facing south

7/8/2011

RICE Environmental Consulting and Safety (RECS)
P.O. Box 5630 Hobbs, NM 88241
Phone 575.393.4411 Fax 575.393.0293