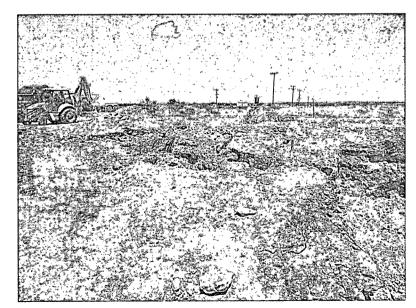

## NMGSAU #206

Unit Letter F, Section 18, T19S, R37E

Excavating leak, facing east 6/30/2011

Excavating leak, facing north

6/28/2011

Removing spoil pile, facing north

6/29/2011

Drilling soil bore, facing northwest

6/29/2011

Plugging soil bore, facing north

6/30/2011

Checking for water,

6/29/2011

Soil bore plugged, facing north

6/30/2011

Final excavation, facing northwest