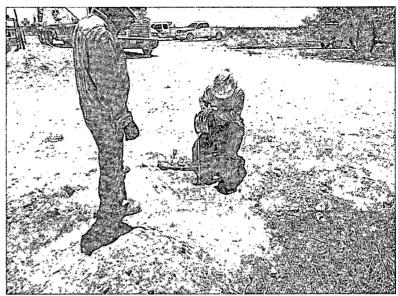

## NMGSAU #206

Unit Letter F, Section 18, T19S, R37E

Excavating leak, facing east 6/30/2011

Excavating leak, facing north

6/28/2011

Removing spoil pile, facing north

6/29/2011

Drilling soil bore, facing northwest

6/29/2011

Plugging soil bore, facing north

6/30/2011

Checking for water,

6/29/2011

Soil bore plugged, facing north

6/30/2011

Final excavation, facing northwest

7/1/2011

Final excavation, facing northwest

7/1/2011

Final excavation, facing west

7/1/2011

Site backfilled, facing south

7/8/2011

RICE Environmental Consulting and Safety (RECS)
P.O. Box 5630 Hobbs, NM 88241
Phone 575.393.4411 Fax 575.393.0293