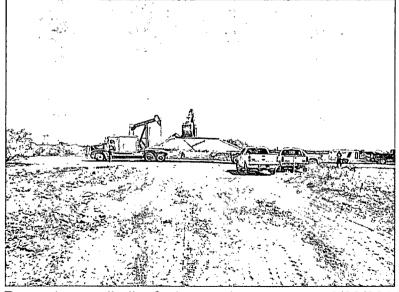

## NMGSAU #206

Unit Letter F, Section 18, T19S, R37E

Excavating leak, facing east 6/30/2011

Excavating leak, facing north

6/28/2011

Removing spoil pile, facing north

6/29/2011

Drilling soil bore, facing northwest

6/29/2011

Plugging soil bore, facing north

6/30/2011

Checking for water,

6/29/2011

Soil bore plugged, facing north

6/30/2011

Final excavation, facing northwest

7/1/2011

Final excavation, facing northwest

7/1/2011

Final excavation, facing west

7/1/2011

Site backfilled, facing south

7/8/2011

RICE Environmental Consulting and Safety (RECS)
P.O. Box 5630 Hobbs, NM 88241
Phone 575.393.4411 Fax 575.393.0293