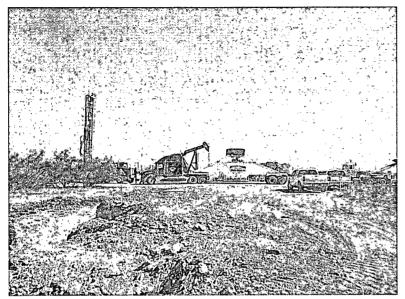

## NMGSAU #206

Unit Letter F, Section 18, T19S, R37E

Excavating leak, facing east 6/30/2011

Excavating leak, facing north

6/28/2011

Removing spoil pile, facing north

6/29/2011

Drilling soil bore, facing northwest

6/29/2011

Plugging soil bore, facing north

6/30/2011

Checking for water,

6/29/2011

Soil bore plugged, facing north

6/30/2011

Final excavation, facing northwest

7/1/2011

Final excavation, facing northwest

7/1/2011

Final excavation, facing west

7/1/2011

Site backfilled, facing south

7/8/2011

RICE Environmental Consulting and Safety (RECS)
P.O. Box 5630 Hobbs, NM 88241
Phone 575.393.4411 Fax 575.393.0293