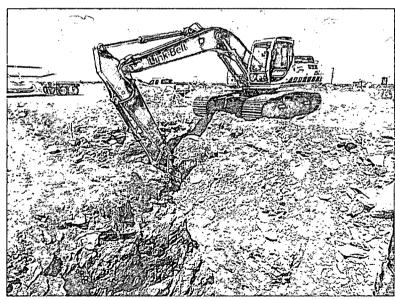

On June 27, 2011, RECS personnel initiated work on the NMGSAU #206. Soil samples were collected from the site as excavation of the leak proceeded and tested for chloride. Headspace measurements were also taken in the field using a Photo Ionization Detector (PID). The impacted area was excavated to a depth of 16 ft below ground surface (bgs) and covered a lateral area of 2,270 ft² (Figure). Representative composite samples were collected from each of the excavation walls and the excavation floor, and were submitted to a commercial laboratory for analysis of chloride and TPH (GRO/DRO). Chloride in the wall composite samples did not exceed 64 ppm (parts per million or mg/kg), and the excavation floor contained 48 ppm. TPH was non-detect in all samples (Appendix D).

A total of 1,416 cubic yards of impacted soil was removed from the excavation and transported to a NMOCD approved facility for disposal. The excavation was backfilled with clean imported

caliche totaling 1,572 cubic yards and contoured to the surrounding area. See Appendix C for photographs of field activities.

## NMGSAU #206

Unit Letter F, Section 18, T19S, R37E

Excavating leak, facing east 6/30/2011

Excavating leak, facing north

6/28/2011

Removing spoil pile, facing north

6/29/2011

Drilling soil bore, facing northwest