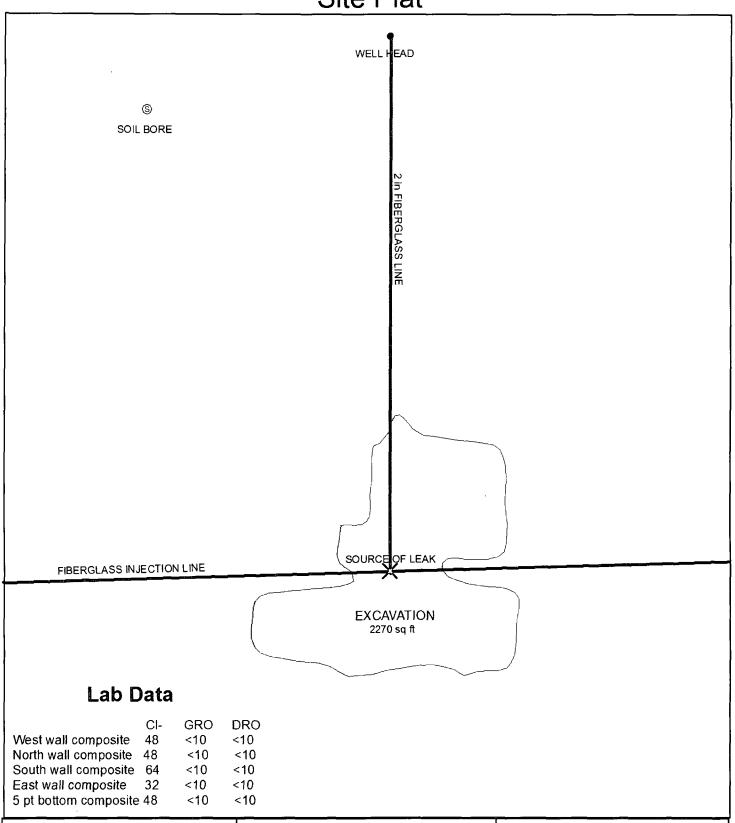

On June 27, 2011, RECS personnel initiated work on the NMGSAU #206. Soil samples were collected from the site as excavation of the leak proceeded and tested for chloride. Headspace measurements were also taken in the field using a Photo Ionization Detector (PID). The impacted area was excavated to a depth of 16 ft below ground surface (bgs) and covered a lateral area of 2,270 ft² (Figure). Representative composite samples were collected from each of the excavation walls and the excavation floor, and were submitted to a commercial laboratory for analysis of chloride and TPH (GRO/DRO). Chloride in the wall composite samples did not exceed 64 ppm (parts per million or mg/kg), and the excavation floor contained 48 ppm. TPH was non-detect in all samples (Appendix D).

On June 29, 2011, a 65 ft. soil bore was drilled southwest of the well location (Figure) to determine depth of groundwater at the site. RECS personnel used a Heron Water Level Meter to verify any accumulation of groundwater. Water was detected within the borehole at the total depth of 56 ft. bgs. On July 1, 2011, RECS personnel plugged the borehole to ground surface with bentonite (Appendix B).

A total of 1,416 cubic yards of impacted soil was removed from the excavation and transported to a NMOCD approved facility for disposal. The excavation was backfilled with clean imported

caliche totaling 1,572 cubic yards and contoured to the surrounding area. See Appendix C for photographs of field activities.

# **FIGURE**

0 5 10 20 HH Feet

GPS date: 7/1/11 DAK HARRIS Drawing date: 7/1/11 Drafted by: L. Weinheimer

RICE Environmental Consulting and Safety (RECS)
P.O. Box 5630 Hobbs, NM 88241
Phone 575.393.4411 Fax 575.393.0293