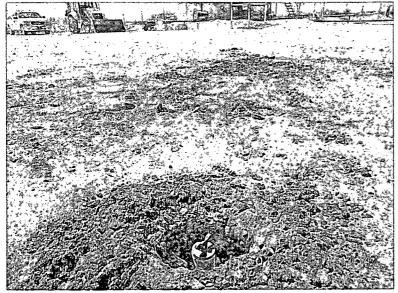

On July 15, 2011, RECS personnel initiated work on the Southeast Lusk 34 Federal #6. Soil samples were collected at surface and at 1 ft. below ground surface (bgs) and tested for chloride. Headspace measurements were also taken in the field using a Photo Ionization Detector (PID) (Figure 1). The impacted area within the firewall was excavated using a shovel crew to approximately 1.5 ft. bgs. A total of 20 cubic yards of impacted soil was removed from the excavation and transported to a NMOCD approved facility for disposal. The excavation was backfilled with 20 cubic yards of clean imported caliche and contoured to the battery floor.

See Appendix C for photographs of field activities.