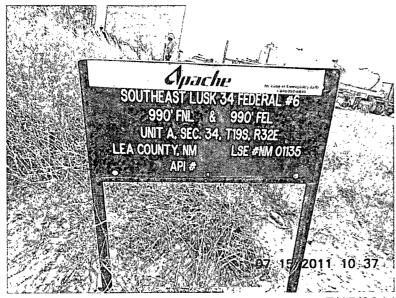

# Southeast Lusk 34 Federal #006 Closure Report

API 30-015-37681

Release Date: July 15, 2011

Unit Letter A, Section 34, Township 19S, Range 32E

### **Background and Previous Work**

The site is an accidental discharge of fluids within the battery firewall at the Apache Southeast Lusk 34 Federal #6 when a plunger ruptured and released 10 bbls of produced water. The plunger was repaired, and standing fluids totaling 5 bbls were recovered with a vacuum truck. An initial form C-141 was submitted by Apache Corporation on July 7, 2011 (Appendix A). The site is located north of U.S. Highway 62/180 west of Hobbs, near the Laguna Plata area in unit letter 'A', section 34, T19S, R32E in Lea County, New Mexico.