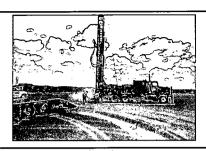

On July 15, 2011, RECS personnel initiated work on the Southeast Lusk 34 Federal #6. Soil samples were collected at surface and at 1 ft. below ground surface (bgs) and tested for chloride. Headspace measurements were also taken in the field using a Photo Ionization Detector (PID) (Figure 1). The impacted area within the firewall was excavated using a shovel crew to approximately 1.5 ft. bgs. A total of 20 cubic yards of impacted soil was removed from the excavation and transported to a NMOCD approved facility for disposal. The excavation was backfilled with 20 cubic yards of clean imported caliche and contoured to the battery floor.

On July 25, 2011, a temporary monitor well was drilled on the well location (Figure 2) to determine depth of groundwater at the site. A red bed clay formation was encountered at 75 ft. bgs, and drilling ceased at 100 ft. bgs. The temporary well was set with 2 inch PVC casing with screen from 80 ft. to 100 ft. bgs to allow potential groundwater to accumulate. On July 28, 2011, RECS personnel used a Heron Water Level Meter to verify any accumulation of groundwater. No water was detected within the borehole at the total depth of 100 ft. bgs. On July 28, 2011, RECS personnel removed the monitoring well casing and plugged the borehole to ground surface with bentonite (Appendix B).