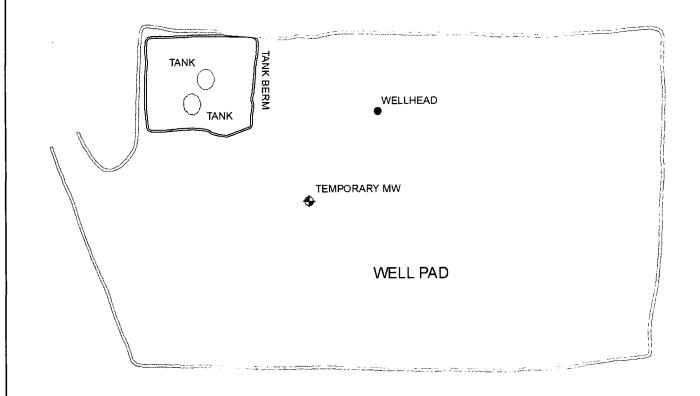

On July 25, 2011, a temporary monitor well was drilled on the well location (Figure 2) to determine depth of groundwater at the site. A red bed clay formation was encountered at 75 ft. bgs, and drilling ceased at 100 ft. bgs. The temporary well was set with 2 inch PVC casing with screen from 80 ft. to 100 ft. bgs to allow potential groundwater to accumulate. On July 28, 2011, RECS personnel used a Heron Water Level Meter to verify any accumulation of groundwater. No water was detected within the borehole at the total depth of 100 ft. bgs. On July 28, 2011, RECS personnel removed the monitoring well casing and plugged the borehole to ground surface with bentonite (Appendix B).

# Figure 2

GPS date: 7/28/11 GP Drawing date: 7/29/11 Drafted by: L. Weinheimer