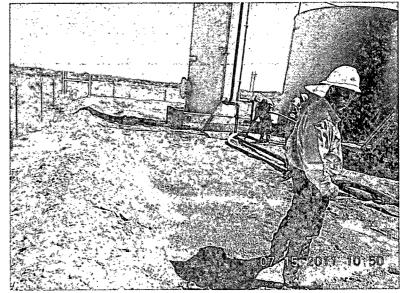

On July 15, 2011, RECS personnel initiated work on the Southeast Lusk 34 Federal #6. Soil samples were collected at surface and at 1 ft. below ground surface (bgs) and tested for chloride. Headspace measurements were also taken in the field using a Photo Ionization Detector (PID) (Figure 1). The impacted area within the firewall was excavated using a shovel crew to approximately 1.5 ft. bgs. A total of 20 cubic yards of impacted soil was removed from the excavation and transported to a NMOCD approved facility for disposal. The excavation was backfilled with 20 cubic yards of clean imported caliche and contoured to the battery floor.

See Appendix C for photographs of field activities.