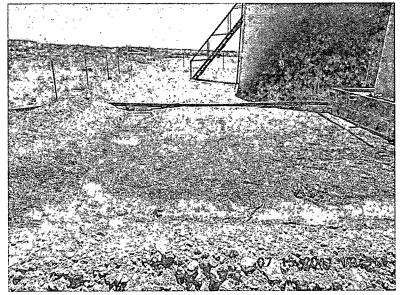

On July 15, 2011, RECS personnel initiated work on the Southeast Lusk 34 Federal #6. Soil samples were collected at surface and at 1 ft. below ground surface (bgs) and tested for chloride. Headspace measurements were also taken in the field using a Photo Ionization Detector (PID) (Figure 1). The impacted area within the firewall was excavated using a shovel crew to approximately 1.5 ft. bgs. A total of 20 cubic yards of impacted soil was removed from the excavation and transported to a NMOCD approved facility for disposal. The excavation was backfilled with 20 cubic yards of clean imported caliche and contoured to the battery floor.

See Appendix C for photographs of field activities.