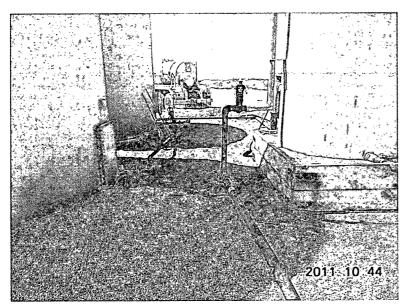

On July 15, 2011, RECS personnel initiated work on the Southeast Lusk 34 Federal #6. Soil samples were collected at surface and at 1 ft. below ground surface (bgs) and tested for chloride. Headspace measurements were also taken in the field using a Photo Ionization Detector (PID) (Figure 1). The impacted area within the firewall was excavated using a shovel crew to approximately 1.5 ft. bgs. A total of 20 cubic yards of impacted soil was removed from the excavation and transported to a NMOCD approved facility for disposal. The excavation was backfilled with 20 cubic yards of clean imported caliche and contoured to the battery floor.

See Appendix C for photographs of field activities.