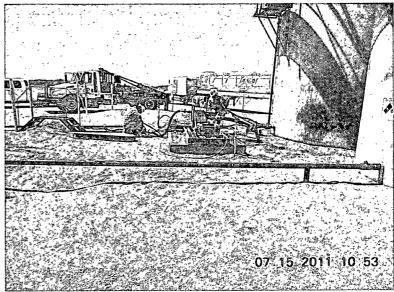

On July 25, 2011, a temporary monitor well was drilled on the well location (Figure 2) to determine depth of groundwater at the site. A red bed clay formation was encountered at 75 ft. bgs, and drilling ceased at 100 ft. bgs. The temporary well was set with 2 inch PVC casing with screen from 80 ft. to 100 ft. bgs to allow potential groundwater to accumulate. On July 28, 2011, RECS personnel used a Heron Water Level Meter to verify any accumulation of groundwater. No water was detected within the borehole at the total depth of 100 ft. bgs. On July 28, 2011, RECS personnel removed the monitoring well casing and plugged the borehole to ground surface with bentonite (Appendix B).

See Appendix C for photographs of field activities.