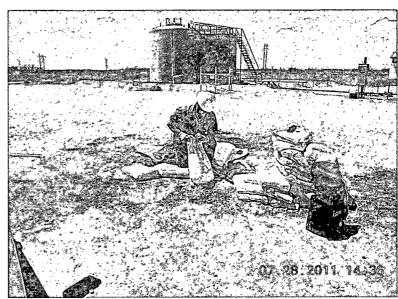

On July 15, 2011, RECS personnel initiated work on the Southeast Lusk 34 Federal #6. Soil samples were collected at surface and at 1 ft. below ground surface (bgs) and tested for chloride. Headspace measurements were also taken in the field using a Photo Ionization Detector (PID) (Figure 1). The impacted area within the firewall was excavated using a shovel crew to approximately 1.5 ft. bgs. A total of 20 cubic yards of impacted soil was removed from the excavation and transported to a NMOCD approved facility for disposal. The excavation was backfilled with 20 cubic yards of clean imported caliche and contoured to the battery floor.

See Appendix C for photographs of field activities.