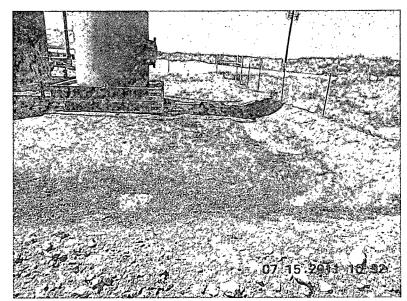

On July 15, 2011, RECS personnel initiated work on the Southeast Lusk 34 Federal #6. Soil samples were collected at surface and at 1 ft. below ground surface (bgs) and tested for chloride. Headspace measurements were also taken in the field using a Photo Ionization Detector (PID) (Figure 1). The impacted area within the firewall was excavated using a shovel crew to approximately 1.5 ft. bgs. A total of 20 cubic yards of impacted soil was removed from the excavation and transported to a NMOCD approved facility for disposal. The excavation was backfilled with 20 cubic yards of clean imported caliche and contoured to the battery floor.

See Appendix C for photographs of field activities.