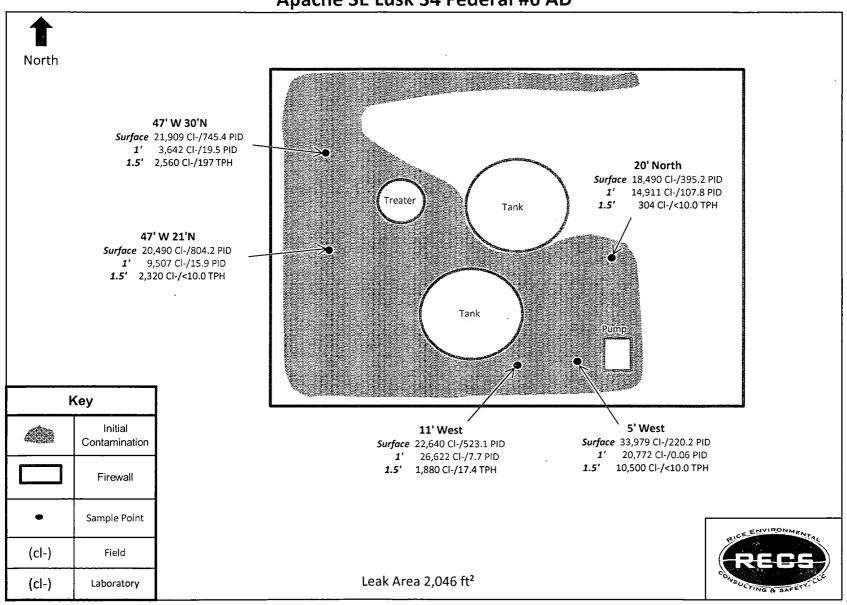

On July 15, 2011, RECS personnel initiated work on the Southeast Lusk 34 Federal #6. Soil samples were collected at surface and at 1 ft. below ground surface (bgs) and tested for chloride. Headspace measurements were also taken in the field using a Photo Ionization Detector (PID) (Figure 1). The impacted area within the firewall was excavated using a shovel crew to approximately 1.5 ft. bgs. A total of 20 cubic yards of impacted soil was removed from the excavation and transported to a NMOCD approved facility for disposal. The excavation was backfilled with 20 cubic yards of clean imported caliche and contoured to the battery floor.

On April 18, 2012, RECS personnel returned to the site and collected soil samples at 1.5 ft. bgs. The samples were field tested for chloride, and headspace measurements were taken in the field using a PID. The samples were sent to a commercial laboratory for chloride and TPH (GRO/DRO) analyses (Figure 1 and Appendix D). All samples showed a significant decline in levels of constituents from surface to 1.5 ft. bgs. Most of the samples contained 2,560 ppm chloride or less. The 5' West sample contained 10,500 ppm, reduced from 33,979 ppm at surface. TPH was present at 197 ppm or less in all samples.

# Figures

RICE Environmental Consulting and Safety (RECS)
P.O. Box 5630 Hobbs, NM 88241
Phone 575.393.4411 Fax 575.393.0293

Figure 1: Site Diagram with Sample Summary Apache SE Lusk 34 Federal #6 AD