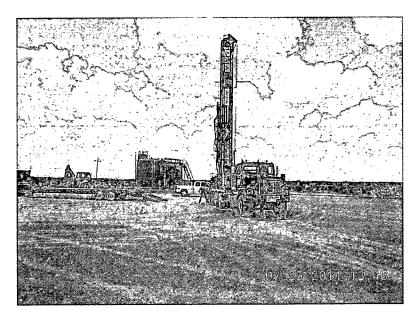

On July 25, 2011, a temporary monitor well was drilled on the well location (Figure 2) to determine depth of groundwater at the site. A red bed clay formation was encountered at 75 ft. bgs, and drilling ceased at 100 ft. bgs. The temporary well was set with 2 inch PVC casing with screen from 80 ft. to 100 ft. bgs to allow potential groundwater to accumulate. On July 28, 2011, RECS personnel used a Heron Water Level Meter to verify any accumulation of groundwater. No water was detected within the borehole at the total depth of 100 ft. bgs. On July 28, 2011, RECS personnel removed the monitoring well casing and plugged the borehole to ground surface with bentonite (Appendix B).

See Appendix C for photographs of field activities.