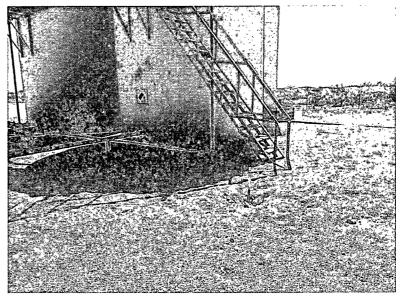

### **Background and Previous Work**

The site is an accidental discharge of fluids within the battery firewall at the Apache Southeast Lusk 34 Federal #6 when a plunger ruptured and released 10 bbls of produced water. The plunger was repaired, and standing fluids totaling 5 bbls were recovered with a vacuum truck. An initial form C-141 was submitted by Apache Corporation on July 7, 2011 (Appendix A). The site is located north of U.S. Highway 62/180 west of Hobbs, near the Laguna Plata area in unit letter 'A', section 34, T19S, R32E in Lea County, New Mexico.

See Appendix C for photographs of field activities.