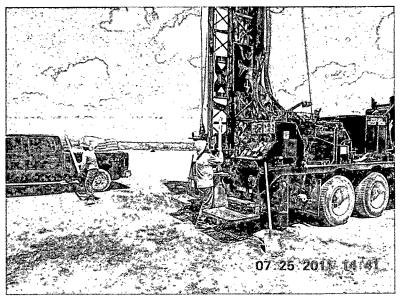

On July 25, 2011, a temporary monitor well was drilled on the well location (Figure 2) to determine depth of groundwater at the site. A red bed clay formation was encountered at 75 ft. bgs, and drilling ceased at 100 ft. bgs. The temporary well was set with 2 inch PVC casing with screen from 80 ft. to 100 ft. bgs to allow potential groundwater to accumulate. On July 28, 2011, RECS personnel used a Heron Water Level Meter to verify any accumulation of groundwater. No water was detected within the borehole at the total depth of 100 ft. bgs. On July 28, 2011, RECS personnel removed the monitoring well casing and plugged the borehole to ground surface with bentonite (Appendix B).

See Appendix C for photographs of field activities.