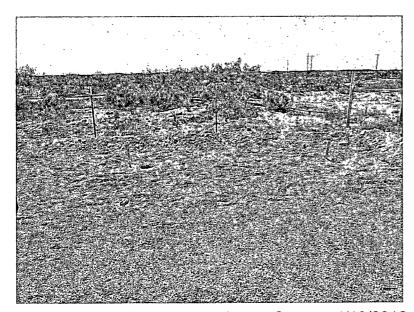

On July 25, 2011, a temporary monitor well was drilled on the well location (Figure 2) to determine depth of groundwater at the site. A red bed clay formation was encountered at 75 ft. bgs, and drilling ceased at 100 ft. bgs. The temporary well was set with 2 inch PVC casing with screen from 80 ft. to 100 ft. bgs to allow potential groundwater to accumulate. On July 28, 2011, RECS personnel used a Heron Water Level Meter to verify any accumulation of groundwater. No water was detected within the borehole at the total depth of 100 ft. bgs. On July 28, 2011, RECS personnel removed the monitoring well casing and plugged the borehole to ground surface with bentonite (Appendix B).

See Appendix C for photographs of field activities.