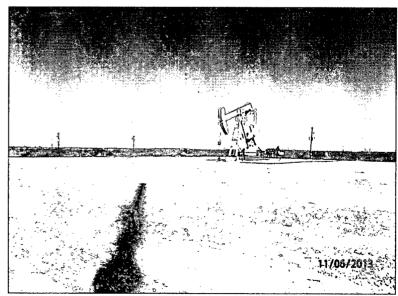

Photo documentation of these activities can be found in Appendix C.

Given that the contaminated soil was removed from the site and replaced with clean, imported soil, Apache request 'remediation termination' and site closure. A final C-141 will be found in Appendix D.