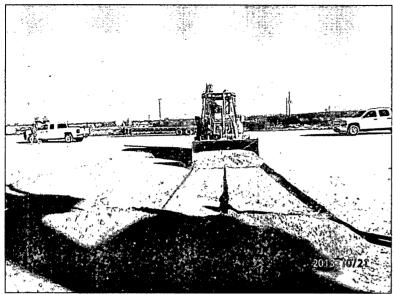

Apache met with NMOCD on October 31<sup>st</sup>, 2013 and NMOCD approved the site to be backfilled. 180 yards of clean caliche and 16 yards of clean blow sand were imported to the site to serve as backfill. The lease pad was backfilled with the caliche and the pasture with the blow sand. The site was then contoured to the surrounding location.