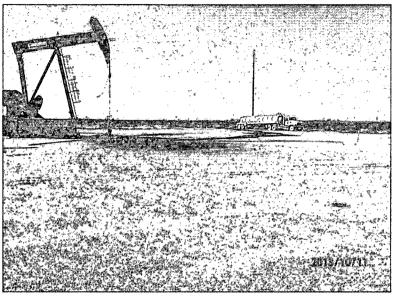

On October 11<sup>th</sup>, 2013, a release occurred from the stuffing box, releasing 13 barrels of oil and produced water. A vacuum truck was called to the site, which recovered 5 barrels. The release affected 8,067 square feet of lease pad and 635 square feet in the pasture. Apache signed the initial C-141 on October 15<sup>th</sup>, 2013 and submitted the initial C-141 to NMOCD (Appendix A).

RECS personnel were on site beginning on October 11<sup>th</sup>, 2013 to assess the release. Three points were sampled from the surface of the release and field tested for chlorides and for organic vapors using a PID meter (Figure 1). The site was the scraped down six inches and a total of 144 yards of scraped soil was taken to a NMOCD approved facility for disposal. A 5 point bottom composite from the base of the scrape at six inches was taken to a commercial laboratory for analysis (Figure 2). The laboratory chloride reading returned a result of 128 mg/kg, a Gasoline Range Organics (GRO) returned a result of non-detect and the Diesel Range Organics (DRO) returned a result of 14.4 mg/kg (Appendix B).