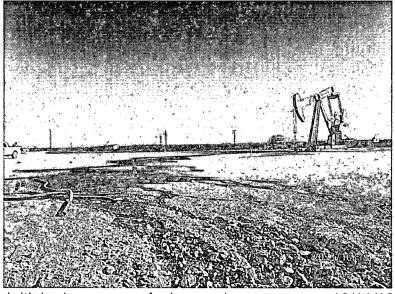

On October 11<sup>th</sup>, 2013, a release occurred from the stuffing box, releasing 13 barrels of oil and produced water. A vacuum truck was called to the site, which recovered 5 barrels. The release affected 8,067 square feet of lease pad and 635 square feet in the pasture. Apache signed the initial C-141 on October 15<sup>th</sup>, 2013 and submitted the initial C-141 to NMOCD (Appendix A).

RECS personnel were on site beginning on October 11<sup>th</sup>, 2013 to assess the release. Three points were sampled from the surface of the release and field tested for chlorides and for organic vapors using a PID meter (Figure 1). The site was the scraped down six inches and a total of 144 yards of scraped soil was taken to a NMOCD approved facility for disposal. A 5 point bottom composite from the base of the scrape at six inches was taken to a commercial laboratory for analysis (Figure 2). The laboratory chloride reading returned a result of 128 mg/kg, a Gasoline Range Organics (GRO) returned a result of non-detect and the Diesel Range Organics (DRO) returned a result of 14.4 mg/kg (Appendix B).