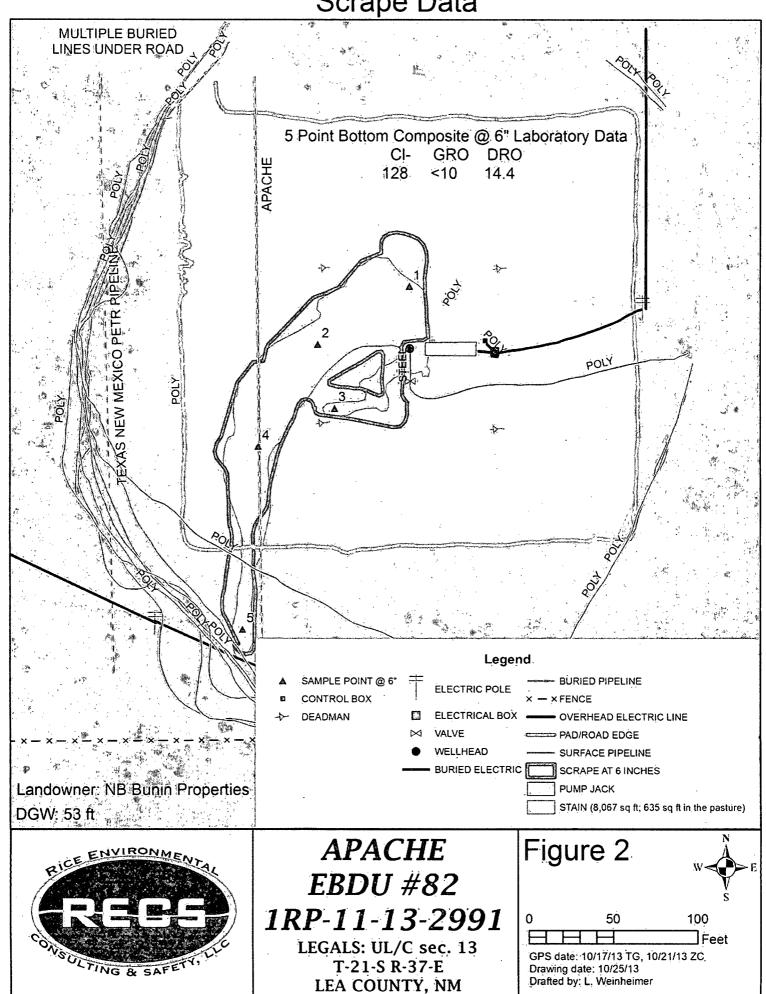

RECS personnel were on site beginning on October 11<sup>th</sup>, 2013 to assess the release. Three points were sampled from the surface of the release and field tested for chlorides and for organic vapors using a PID meter (Figure 1). The site was the scraped down six inches and a total of 144 yards of scraped soil was taken to a NMOCD approved facility for disposal. A 5 point bottom composite from the base of the scrape at six inches was taken to a commercial laboratory for analysis (Figure 2). The laboratory chloride reading returned a result of 128 mg/kg, a Gasoline Range Organics (GRO) returned a result of non-detect and the Diesel Range Organics (DRO) returned a result of 14.4 mg/kg (Appendix B).

### Legend

Landowner: NB Bunin Properties

DGW: 53 ft

▲ SAMPLE POINTS

STAIN (8,067 sq ft; 635 sq ft in the pasture)

## APACHE EBDU #82 1RP-11-13-2991

LEGALS: UL/C sec. 13 T-21-S R-37-E LEA COUNTY, NM