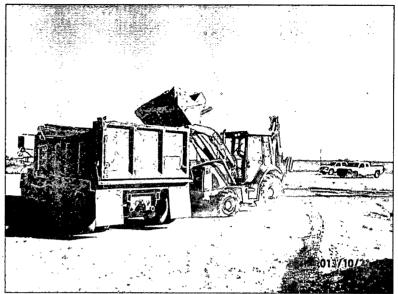

Photo documentation of these activities can be found in Appendix C.

Given that the contaminated soil was removed from the site and replaced with clean, imported soil, Apache request 'remediation termination' and site closure. A final C-141 will be found in Appendix D.