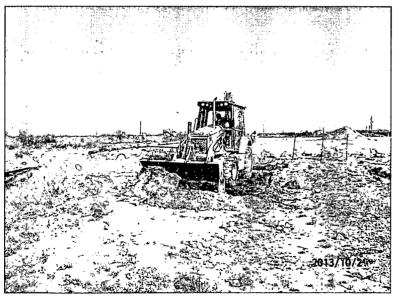

Photo documentation of these activities can be found in Appendix C.

Given that the contaminated soil was removed from the site and replaced with clean, imported soil, Apache request 'remediation termination' and site closure. A final C-141 will be found in Appendix D.