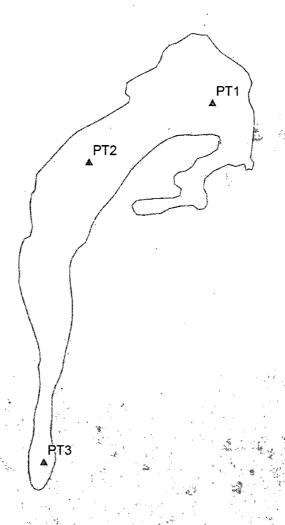

RECS personnel were on site beginning on October 11<sup>th</sup>, 2013 to assess the release. Three points were sampled from the surface of the release and field tested for chlorides and for organic vapors using a PID meter (Figure 1). The site was the scraped down six inches and a total of 144 yards of scraped soil was taken to a NMOCD approved facility for disposal. A 5 point bottom composite from the base of the scrape at six inches was taken to a commercial laboratory for analysis (Figure 2). The laboratory chloride reading returned a result of 128 mg/kg, a Gasoline Range Organics (GRO) returned a result of non-detect and the Diesel Range Organics (DRO) returned a result of 14.4 mg/kg (Appendix B).

## **Initial Sampling Data**

|                 | CI-  | PID  |
|-----------------|------|------|
| Point 1 Surface | 1169 | 1156 |
| Point 2 Surface | 643  | 1117 |
| Point 3 Surface | 598  | 1221 |

### Legend

Landowner: NB Bunin Properties

DGW: 53 ft

▲ SAMPLE POINTS

STAIN (8,067 sq ft; 635 sq ft in the pasture)