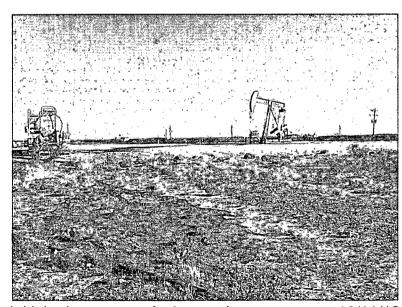

On October 11<sup>th</sup>, 2013, a release occurred from the stuffing box, releasing 13 barrels of oil and produced water. A vacuum truck was called to the site, which recovered 5 barrels. The release affected 8,067 square feet of lease pad and 635 square feet in the pasture. Apache signed the initial C-141 on October 15<sup>th</sup>, 2013 and submitted the initial C-141 to NMOCD (Appendix A).

RECS personnel were on site beginning on October 11<sup>th</sup>, 2013 to assess the release. Three points were sampled from the surface of the release and field tested for chlorides and for organic vapors using a PID meter (Figure 1). The site was the scraped down six inches and a total of 144 yards of scraped soil was taken to a NMOCD approved facility for disposal. A 5 point bottom composite from the base of the scrape at six inches was taken to a commercial laboratory for analysis (Figure 2). The laboratory chloride reading returned a result of 128 mg/kg, a Gasoline Range Organics (GRO) returned a result of non-detect and the Diesel Range Organics (DRO) returned a result of 14.4 mg/kg (Appendix B).