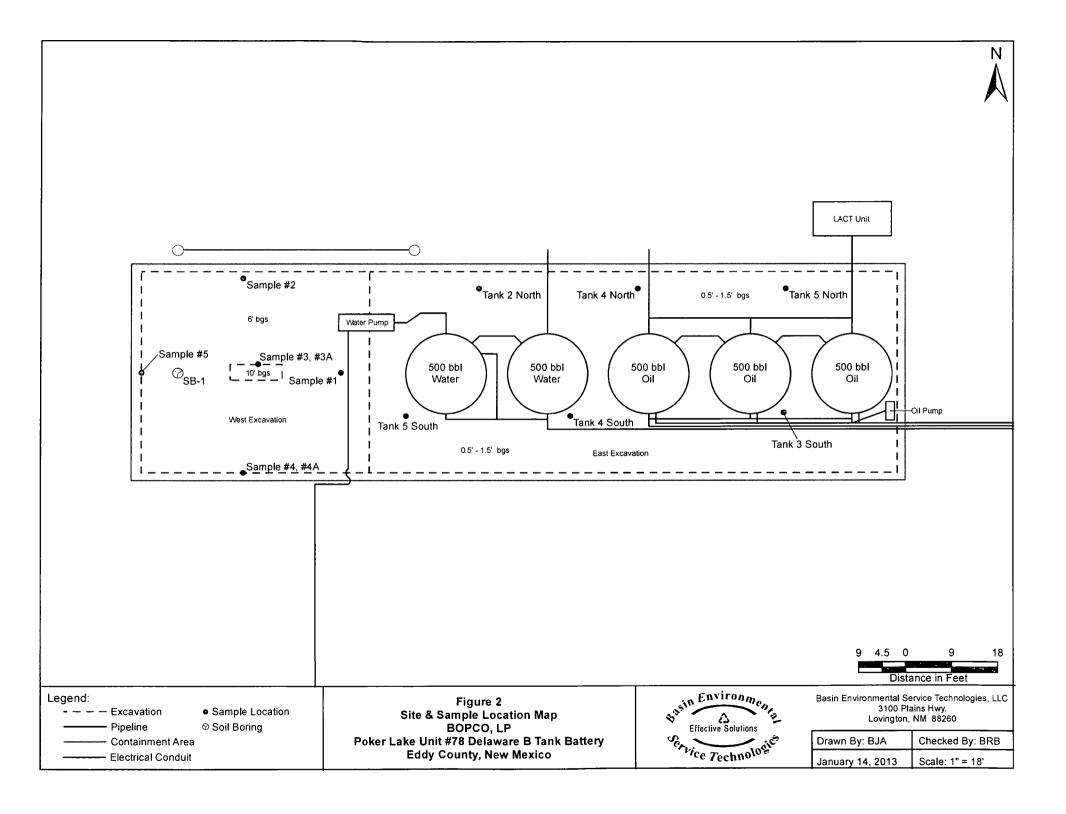

### 3.0 SUMMARY OF SOIL REMEDIATION ACTIVITIES

On May 25, 2010, one (1) soil boring (SB-1) was advanced to evaluate the vertical extent of impacted soil at the site. Soil samples were collected at five foot (5') drilling intervals and field-screened using a Photo-Ionization Detector (PID) and a chloride field test kit. Selected soil samples were submitted to Cardinal Laboratories in Hobbs, New Mexico, for analysis of BTEX, TPH, and chloride concentrations using EPA Methods SW-846 8021b, SW-846 8015M, and 4500 Cl-B, respectively. Table 1 summarizes the "Concentrations of Benzene, BTEX, TPH & Chloride in Soil". A "Site & Sample Location Map" is provided as Figure 2. A soil boring log is provided as Appendix C. Laboratory analytical reports are provided as Appendix D.

On October 18, 2011, excavation of impacted soil commenced at the site. A PID and chloride test kit were used to field-screen the horizontal and vertical extent of impacted soil and to guide the excavation. To facilitate remediation activities, the excavation was divided into two (2) sections: East Excavation and West Excavation. The East Excavation was located in the area immediately adjacent to, and between, the five (5) on-site storage tanks. To preserve the structural integrity of the storage tanks, the vertical extent of the East Excavation was limited to one and one-half feet (1.5') bgs. The West Excavation was located in the area defined by soil samples Sample #1 through Sample #4. Excavated soil was stockpiled on-site, pending final disposition.

From October 20 through October 26, 2011, approximately three hundred and sixty cubic yards (360 yd³) of impacted soil was transported to Lea Land, Inc. (NMOCD Permit # WM-01-035), for disposal.

On October 20, 2011, four (4) soil samples (Sample 4A, Tank 3 South, Tank 4 South, and Tank 5 South) were collected from the floor and sidewalls of the excavations and submitted to the laboratory for analysis of TPH concentrations. Soil sample Sample 4A was advanced in the West Excavation, in the area represented by soil sample Sample #4. Soil samples Tank 3 South, Tank 4 South, and Tank 5 South were located in the East Excavation, inside the containment area of the battery, to the south of the on-site storage tanks. Laboratory analytical results indicated TPH concentrations ranged from less than the laboratory method detection limit (MDL) of 10.0 mg/Kg in soil sample Sample 4A to 28,550 mg/Kg in soil sample Tank 5 South.

A delineation trench was advanced in the West Excavation, in the area represented by soil sample Sample #3. The trench was advanced to a total depth of approximately ten feet (10') bgs. A single soil sample (Sample 3A) was collected from the floor of the trench and submitted to the laboratory for analysis of TPH, BTEX, and chloride concentrations. Laboratory analytical results indicated the TPH concentration in soil sample Sample 3A was 36.6 mg/Kg, the chloride concentration was 4,800 mg/Kg, and BTEX constituent concentrations were less than the appropriate laboratory MDL.

approximately forty-four feet (44') feet in length, approximately thirty-nine feet (39') feet in width, and approximately six feet (6') in depth.

On October 31, 2011, one (1) hand-augered soil bore was advanced at the western edge of West Excavation. A single confirmation soil sample (Sample #5) was collected from the soil bore and submitted to the laboratory for analysis of TPH and chloride concentrations. Laboratory analytical results indicated the TPH concentration in soil sample Sample #5 was less than the laboratory MDL of 10.0 mg/Kg, and the chloride concentration was 336 mg/Kg.

The East Excavation was backfilled with clean, crushed caliche to a depth approximately six inches (6") below the original ground surface. Prior to backfilling, three (3) soil samples (Tank 2 North, Tank 4 North, and Tank 5 North) were collected from the floor of the excavation and submitted to the laboratory for analysis of TPH concentrations. Laboratory analytical results indicated TPH concentrations were less than the laboratory MDL of 10.0 mg/Kg in all submitted soil samples.