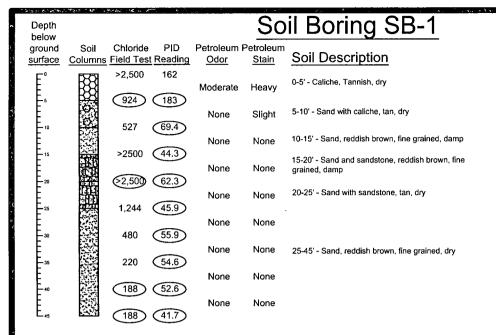

### 3.0 SUMMARY OF SOIL REMEDIATION ACTIVITIES

On May 25, 2010, one (1) soil boring (SB-1) was advanced to evaluate the vertical extent of impacted soil at the site. Soil samples were collected at five foot (5') drilling intervals and field-screened using a Photo-Ionization Detector (PID) and a chloride field test kit. Selected soil samples were submitted to Cardinal Laboratories in Hobbs, New Mexico, for analysis of BTEX, TPH, and chloride concentrations using EPA Methods SW-846 8021b, SW-846 8015M, and 4500 Cl-B, respectively. Table 1 summarizes the "Concentrations of Benzene, BTEX, TPH & Chloride in Soil". A "Site & Sample Location Map" is provided as Figure 2. A soil boring log is provided as Appendix C. Laboratory analytical reports are provided as Appendix D.

Soil boring SB-1 was located inside the containment area on the north side of the battery. The soil boring was advanced to a total depth of approximately forty five feet (45') bgs. Soil samples collected at five feet (5'), ten feet (10'), twenty feet (20'), twenty-five feet (25'), thirty feet (30'), forty feet (40'), and forty-five feet (45') bgs were submitted to the laboratory for analysis of BTEX, TPH, and/or chloride concentrations. Laboratory analytical results indicted benzene concentrations were less than the appropriate laboratory method detection limit (MDL) in each of the submitted soil samples. BTEX concentrations ranged from less than the appropriate laboratory MDL in soil samples SB-1 @ 25', SB-1 @ 40', and SB-1 @ 45' to 2.172 mg/Kg in soil sample SB-1 @ 5'. TPH concentrations ranged from less than the appropriate laboratory MDL in soil samples SB-1 @ 40' and SB-1 @ 45' to 126.4 mg/Kg in soil sample SB-1 @ 5'. Chloride concentrations ranged from 416 mg/Kg in soil samples SB-1 @ 40' and SB-1 @ 45' to 3,120 mg/Kg in soil sample SB-1 @ 20'. A review of laboratory analytical results indicated benzene, BTEX and TPH concentrations were less than the appropriate NMOCD regulatory standard.