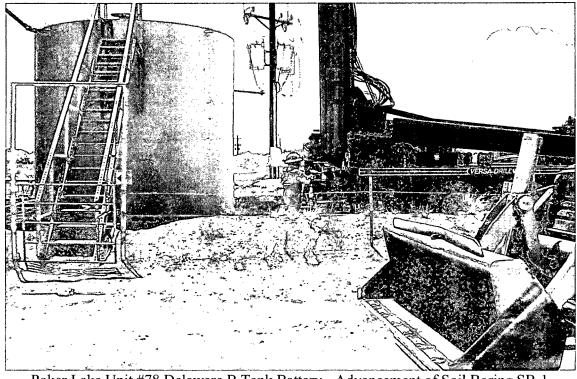

### 3.0 SUMMARY OF SOIL REMEDIATION ACTIVITIES

On May 25, 2010, one (1) soil boring (SB-1) was advanced to evaluate the vertical extent of impacted soil at the site. Soil samples were collected at five foot (5') drilling intervals and field-screened using a Photo-Ionization Detector (PID) and a chloride field test kit. Selected soil samples were submitted to Cardinal Laboratories in Hobbs, New Mexico, for analysis of BTEX, TPH, and chloride concentrations using EPA Methods SW-846 8021b, SW-846 8015M, and 4500 Cl-B, respectively. Table 1 summarizes the "Concentrations of Benzene, BTEX, TPH & Chloride in Soil". A "Site & Sample Location Map" is provided as Figure 2. A soil boring log is provided as Appendix C. Laboratory analytical reports are provided as Appendix D.

Soil boring SB-1 was located inside the containment area on the north side of the battery. The soil boring was advanced to a total depth of approximately forty five feet (45') bgs. Soil samples collected at five feet (5'), ten feet (10'), twenty feet (20'), twenty-five feet (25'), thirty feet (30'), forty feet (40'), and forty-five feet (45') bgs were submitted to the laboratory for analysis of BTEX, TPH, and/or chloride concentrations. Laboratory analytical results indicted benzene concentrations were less than the appropriate laboratory method detection limit (MDL) in each of the submitted soil samples. BTEX concentrations ranged from less than the appropriate laboratory MDL in soil samples SB-1 @ 25', SB-1 @ 40', and SB-1 @ 45' to 2.172 mg/Kg in soil sample SB-1 @ 5'. TPH concentrations ranged from less than the appropriate laboratory MDL in soil samples SB-1 @ 40' and SB-1 @ 45' to 126.4 mg/Kg in soil sample SB-1 @ 5'. Chloride concentrations ranged from 416 mg/Kg in soil samples SB-1 @ 40' and SB-1 @ 45' to 3,120 mg/Kg in soil sample SB-1 @ 20'. A review of laboratory analytical results indicated benzene, BTEX and TPH concentrations were less than the appropriate NMOCD regulatory standard.