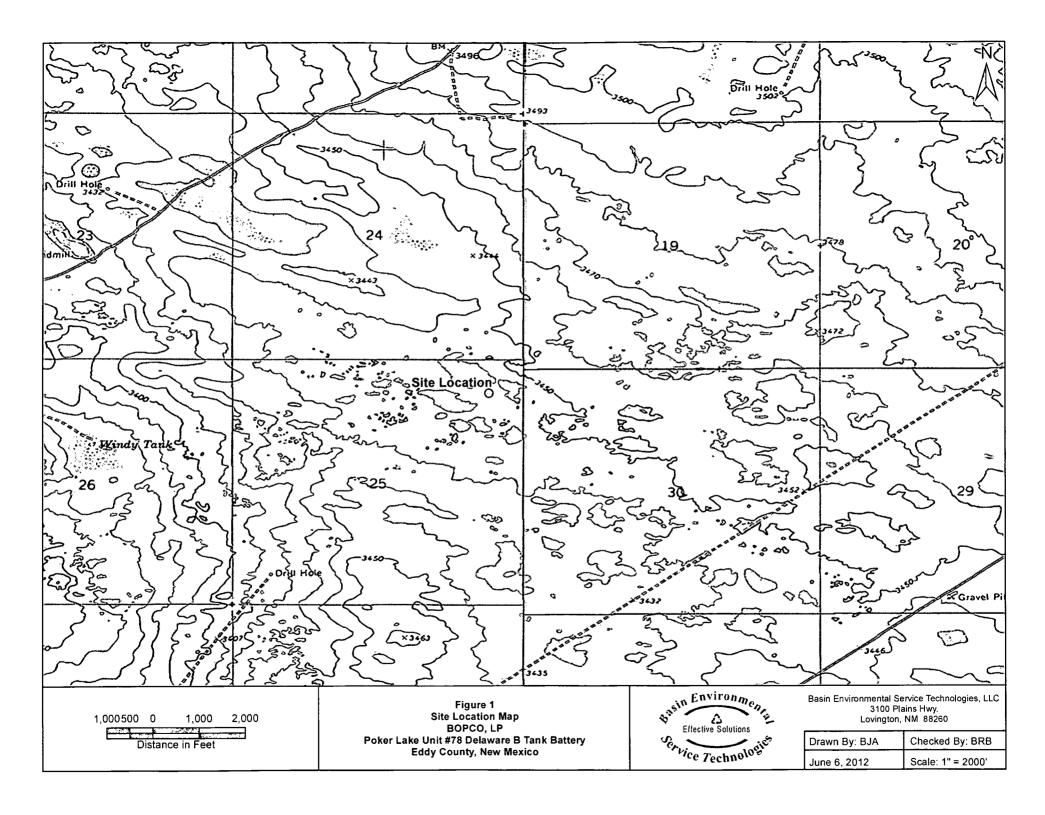

### 1.0 INTRODUCTION AND BACKGROUND INFORMATION

Basin Environmental Service Technologies, LLC (Basin), on behalf of BOPCO, LP (BOPCO), has prepared this *Remediation Summary & Risk-Based Site Closure Request* for the release site known as Poker Lake Unit #78 Delaware B Tank Battery ("Delaware B"). The legal description of the release site is Unit Letter "A" (NE/NE), Section 25, Township 24 South, Range 30 East, in Eddy County, New Mexico. The geographic coordinates of the release site are 32.194069° North latitude and 103.827614° West longitude. The property affected by the release is owned by The United States Department of the Interior, Bureau of Land Management (BLM). A "Site Location Map" is provided as Figure 1.