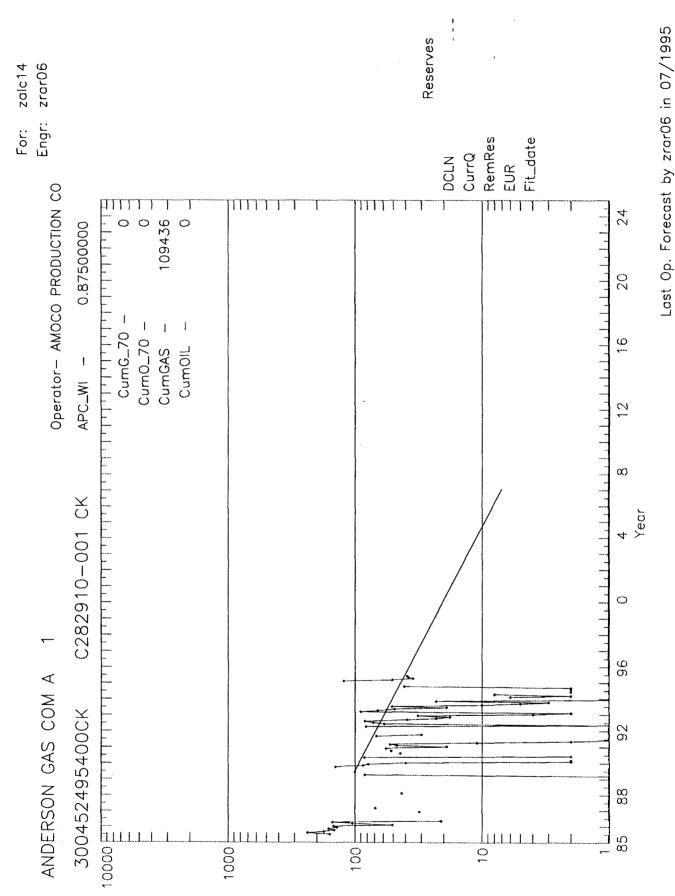

C-28-29N-10W

Unit Ltr. - Sec Two - Roe

San Juan

Spacing Unit Lease Types: (check 1 or more)

County

000778 000266 API NO. 3004524954 Federal State (and/or) Fee <u>x</u> OGRID NO. Property Code

| The following facts are submitted in support of<br>downhole commingling:                                                                                                                                 | Upper<br>Zone                                    | Intermediate<br>Zone | Lower<br>Zone                                    |
|----------------------------------------------------------------------------------------------------------------------------------------------------------------------------------------------------------|--------------------------------------------------|----------------------|--------------------------------------------------|
| 1. Pool Name and<br>Pool Code                                                                                                                                                                            | AŽTEC PICTURED CLIFFS<br>71280                   |                      | OTERO CHACRA<br>82329                            |
| 2. Top and Bottorn of<br>Pay Section (Perforations)                                                                                                                                                      | 1768 - 1826'                                     |                      | 2764' - 2870'                                    |
| 3. Type of production<br>(Oil or Gas)                                                                                                                                                                    | GAS                                              |                      | GAS                                              |
| 4. Method of Production<br>(Flowing or Artificial Lift)                                                                                                                                                  | FLOWING                                          |                      | FLOWING                                          |
| 5. Bottomhole Pressure<br>Oil Zones - Artificial Lift:<br>Estimated Current                                                                                                                              | (Current) 313 PSI<br>a.                          | a.                   | <sup>a.</sup> 510 PSI                            |
| Gas & Oil - Flowing:<br>Measured Current<br>All Gas Zones:<br>Estimated or Measured Original                                                                                                             | (Original) 705 PSI<br>b.                         | b.                   | <sup>b.</sup> 1187 PSI                           |
| 6. Oil Gravity (° API) or<br>Gas BTU Content                                                                                                                                                             | 1000 BTU                                         |                      | 1163 BTU                                         |
| 7. Producing or Shut-In?                                                                                                                                                                                 | PRODUCING                                        |                      | PRODUCING                                        |
| Production Marginal? (yes or no)                                                                                                                                                                         | YES                                              |                      | YES                                              |
| If Shut-In, give data and oil/gas/water<br>rates of last production Note: For new zones with no production history, applicant<br>shall be required to attach production estimates and<br>supporting data | Date:<br>Rates:                                  | Date<br>Rates:       | Date<br>Rates:                                   |
| <ul> <li>If Producing, give date and<br/>oil/gas/water rates of recent test<br/>(within 60 days)</li> </ul>                                                                                              | 5/96<br>Date: 65 MCFD<br>Rates: 0 BCPD<br>0 BWPD | Date:<br>Rates:      | 5/96<br>Date: 45 MCFD<br>Rates: 0 BCPD<br>0 BWPD |
| 8. Fixed Percentage Allocation<br>Formula -% for each zone                                                                                                                                               | Oil: 0 6as 59 %                                  | Oil: Gas<br>%: %     | Oil: 0 <sup>Gas</sup> 41 <sub>%</sub>            |