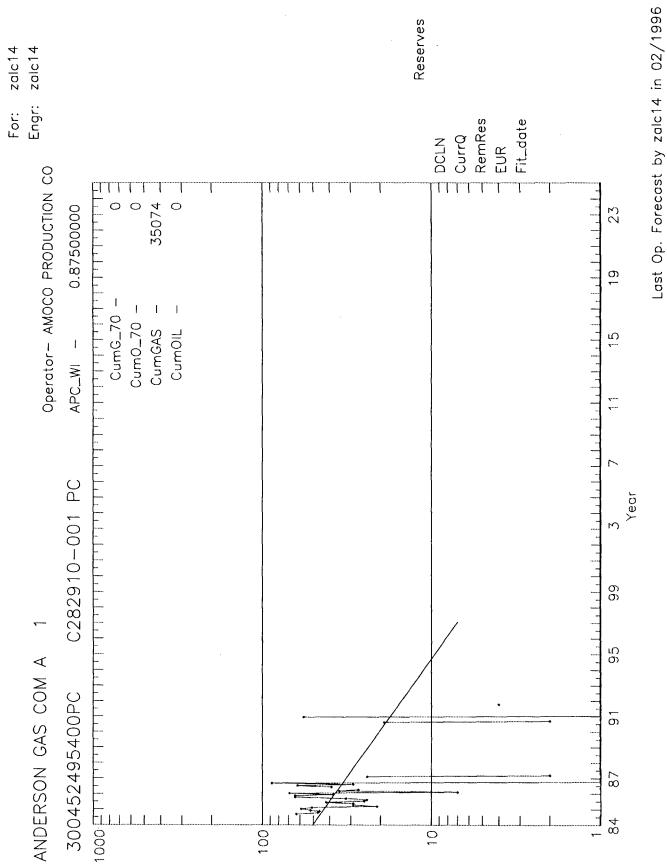

C-28-29N-10W

Unit Ltr. - Sec Two - Roe

San Juan

Spacing Unit Lease Types: (check 1 or more)

County

000778 000266 API NO. 3004524954 Federal State (and/or) Fee <u>x</u> OGRID NO. Property Code

| The following facts are submitted in support of<br>downhole commingling:                                                                                                                                 | Upper<br>Zone                                    | Intermediate<br>Zone | Lower<br>Zone                                    |
|----------------------------------------------------------------------------------------------------------------------------------------------------------------------------------------------------------|--------------------------------------------------|----------------------|--------------------------------------------------|
| 1. Pool Name and<br>Pool Code                                                                                                                                                                            | AŽTEC PICTURED CLIFFS<br>71280                   |                      | OTERO CHACRA<br>82329                            |
| 2. Top and Bottorn of<br>Pay Section (Perforations)                                                                                                                                                      | 1768 - 1826'                                     |                      | 2764' - 2870'                                    |
| 3. Type of production<br>(Oil or Gas)                                                                                                                                                                    | GAS                                              |                      | GAS                                              |
| 4. Method of Production<br>(Flowing or Artificial Lift)                                                                                                                                                  | FLOWING                                          |                      | FLOWING                                          |
| 5. Bottomhole Pressure<br>Oil Zones - Artificial Lift:<br>Estimated Current                                                                                                                              | (Current) 313 PSI<br>a.                          | a.                   | <sup>a.</sup> 510 PSI                            |
| Gas & Oil - Flowing:<br>Measured Current<br>All Gas Zones:<br>Estimated or Measured Original                                                                                                             | (Original) 705 PSI<br>b.                         | b.                   | <sup>b.</sup> 1187 PSI                           |
| 6. Oil Gravity (° API) or<br>Gas BTU Content                                                                                                                                                             | 1000 BTU                                         |                      | 1163 BTU                                         |
| 7. Producing or Shut-In?                                                                                                                                                                                 | PRODUCING                                        |                      | PRODUCING                                        |
| Production Marginal? (yes or no)                                                                                                                                                                         | YES                                              |                      | YES                                              |
| If Shut-In, give data and oil/gas/water<br>rates of last production Note: For new zones with no production history, applicant<br>shall be required to attach production estimates and<br>supporting data | Date:<br>Rates:                                  | Date<br>Rates:       | Date<br>Rates:                                   |
| <ul> <li>If Producing, give date and<br/>oil/gas/water rates of recent test<br/>(within 60 days)</li> </ul>                                                                                              | 5/96<br>Date: 65 MCFD<br>Rates: 0 BCPD<br>0 BWPD | Date:<br>Rates:      | 5/96<br>Date: 45 MCFD<br>Rates: 0 BCPD<br>0 BWPD |
| 8. Fixed Percentage Allocation<br>Formula -% for each zone                                                                                                                                               | Oil: 0 6as 59 %                                  | Oil: Gas<br>%: %     | Oil: 0 <sup>Gas</sup> 41 <sub>%</sub>            |