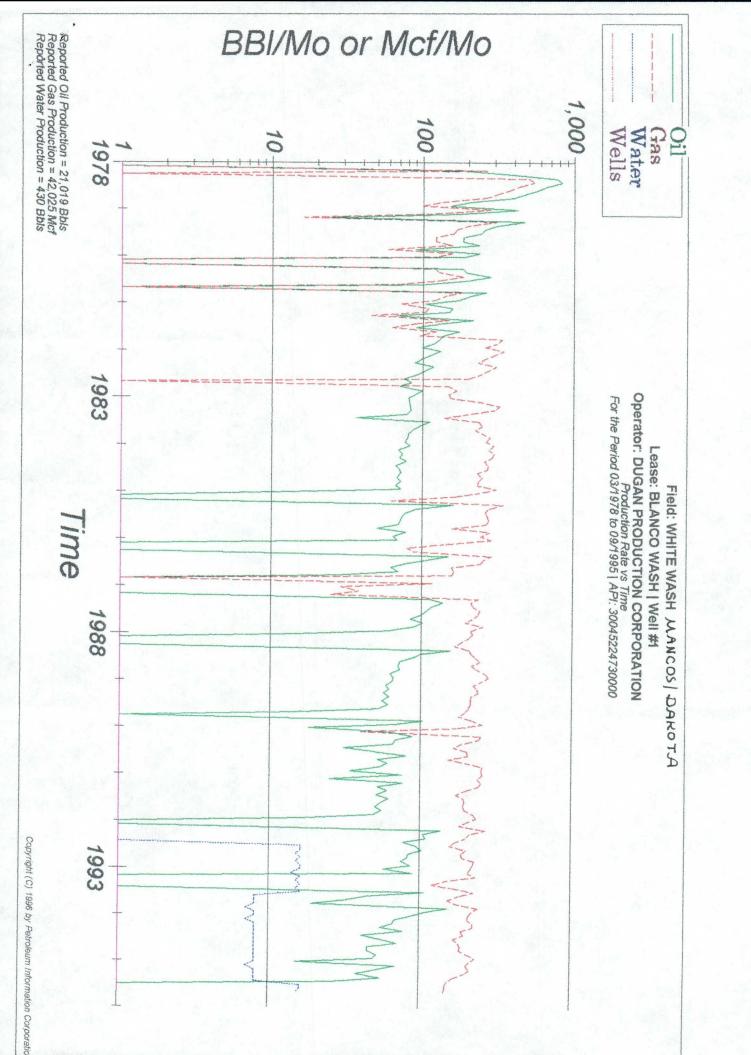

The White Wash Mesa Verde pool was recently completed and following a thirty (30) day production test, the rates have stabilized as shown on Form C-107-A. Each zone is marginally productive and downhole commingling is the most economical means of production.

#### 811 South First St., Artesia, NM 88210-2835 DISTRICT III

1000 Rio Brazos Rd, Aztec, NM 87410-1693

APPLICATION FOR DOWNHOLE COMMINGLING

| Dugan Production Co                                                                                                        | rp. P.                                                                               | O. Box 420, Farming                                                                                                                                            | ton, NM 87499                                                   |
|----------------------------------------------------------------------------------------------------------------------------|--------------------------------------------------------------------------------------|----------------------------------------------------------------------------------------------------------------------------------------------------------------|-----------------------------------------------------------------|
| Blanco Wash No. 1                                                                                                          |                                                                                      | 2, T24N, R9W                                                                                                                                                   | San Juan                                                        |
| 856                                                                                                                        |                                                                                      |                                                                                                                                                                | County Unit Lease Types: (check 1 or more)                      |
| GRID NO. 006515 Property Code                                                                                              | API NO3                                                                              | 0 045 224/3 Federal _                                                                                                                                          | X , State, tand/ori Fee                                         |
| The following facts are submitted in support of downhole commingling:                                                      | Upper<br>Zone                                                                        | Intermediate<br>Zone                                                                                                                                           | Lower<br>Zone                                                   |
| Pool Name and     Pool Code                                                                                                | White Wash MV<br>96552                                                               |                                                                                                                                                                | White Wash Mancos<br>Dakota- 64290 40/                          |
| Top and Bottom of<br>Pay Section (Perforations)                                                                            | 4098 - 4105'                                                                         |                                                                                                                                                                | 5132 - 6128'                                                    |
| 3. Type of production<br>(Oil or Gas)                                                                                      | Oil                                                                                  |                                                                                                                                                                | Oil                                                             |
| Method of Production (Flowing or Artificial Lift)                                                                          | Artificial Lift                                                                      |                                                                                                                                                                | Artificial Lift                                                 |
| 5. Bottomhole Pressure                                                                                                     | a. (Current)                                                                         | a.                                                                                                                                                             | a.                                                              |
| Oil Zones - Artificial Lift: Estimated Current                                                                             | 202 (Calc)                                                                           |                                                                                                                                                                | 228 (Calc)                                                      |
| Estimated Current Gas & Oil - Flowing: Measured Current All Gas Zones: Estimated Or Measured Original                      | b. (Original)                                                                        | b.                                                                                                                                                             | b.                                                              |
| 6. Oil Gravity (*API) or<br>Gas BTU Content                                                                                | 38.1 <sup>0</sup>                                                                    |                                                                                                                                                                | 38_5 <sup>0</sup>                                               |
| 7. Producing or Shut-In?                                                                                                   | Producing                                                                            |                                                                                                                                                                | Isolated w/B.P.                                                 |
| Production Marginal? (yes or no)                                                                                           | Yes                                                                                  |                                                                                                                                                                | Yes                                                             |
| <ul> <li>If Shut-In, give date and oil/gas/</li> </ul>                                                                     | Date:                                                                                | Date:                                                                                                                                                          | Date: 5/95                                                      |
| water rates of last production  Note: For new zones with no production history,                                            | Rates:                                                                               | Rates:                                                                                                                                                         | Rates: 2/6.5/0                                                  |
| applicant shall be required to attach production<br>estimates and supporting data                                          |                                                                                      |                                                                                                                                                                |                                                                 |
| <ul> <li>If Producing, give date andoil/gas/<br/>water rates of recent test<br/>(within 60 days)</li> </ul>                | Date: 5/96<br>Rates: 12/0/28                                                         | Dete:<br>Rates:                                                                                                                                                | Date:<br>Rates:                                                 |
| 8. Fixed Percentage Allocation<br>Formula -% for each zone                                                                 | Oil: 85 % Gas: 0 %                                                                   | Oil: Gas: %                                                                                                                                                    | oit: 15 % Gas: 100 %                                            |
| . If allocation formula is based u<br>submit attachments with supp                                                         | ipon something other than cu<br>porting data and/or explaining                       | rrent or past production, or is b<br>method and providing rate proj                                                                                            | ased upon some other method ections or other required data.     |
| <ol> <li>Are all working, overriding, an<br/>If not, have all working, overr<br/>Have all offset operators been</li> </ol> |                                                                                      |                                                                                                                                                                |                                                                 |
| <ul> <li>Will cross-flow occur? Y flowed production be recovered</li> </ul>                                                | es $\underline{X}$ No $$ If yes, are fluids $$ d, and $$ will the allocation form    | compatible, will the formations mula be reliable Yes                                                                                                           | not be damaged, will any cross<br>No (If No, attach explanation |
|                                                                                                                            |                                                                                      | ble with each other?                                                                                                                                           | <del></del>                                                     |
| Will the value of production be     If this well is an accommunit                                                          |                                                                                      |                                                                                                                                                                |                                                                 |
|                                                                                                                            | management has been noth                                                             | ed in writing of this application.                                                                                                                             | X_Yes No                                                        |
| 5. NMOCD Reference Cases for                                                                                               | Rule 303(D) Exceptions:                                                              | ORDER NO(S).                                                                                                                                                   |                                                                 |
| * For zones with no p  * Data to support allo  * Notification list of a                                                    | reach zone for at least one viroduction history, estimated cation method or formula. | its spacing unit and acreage devear. (If not available, attach exproduction rates and supporting ty interests for uncommon interequired to support commingling | planation.)<br>data.                                            |
| nereby certify that the information                                                                                        | n above is true and complete                                                         | to the best of my knowledge a                                                                                                                                  | nd belief.                                                      |
| GNATURE Juy While                                                                                                          | <u> </u>                                                                             |                                                                                                                                                                | neer<br><b>DATE</b> 6/3/96                                      |
| PE OR PRINT NAME Gar                                                                                                       | v Prink                                                                              | TELEPHONE NO. (                                                                                                                                                |                                                                 |