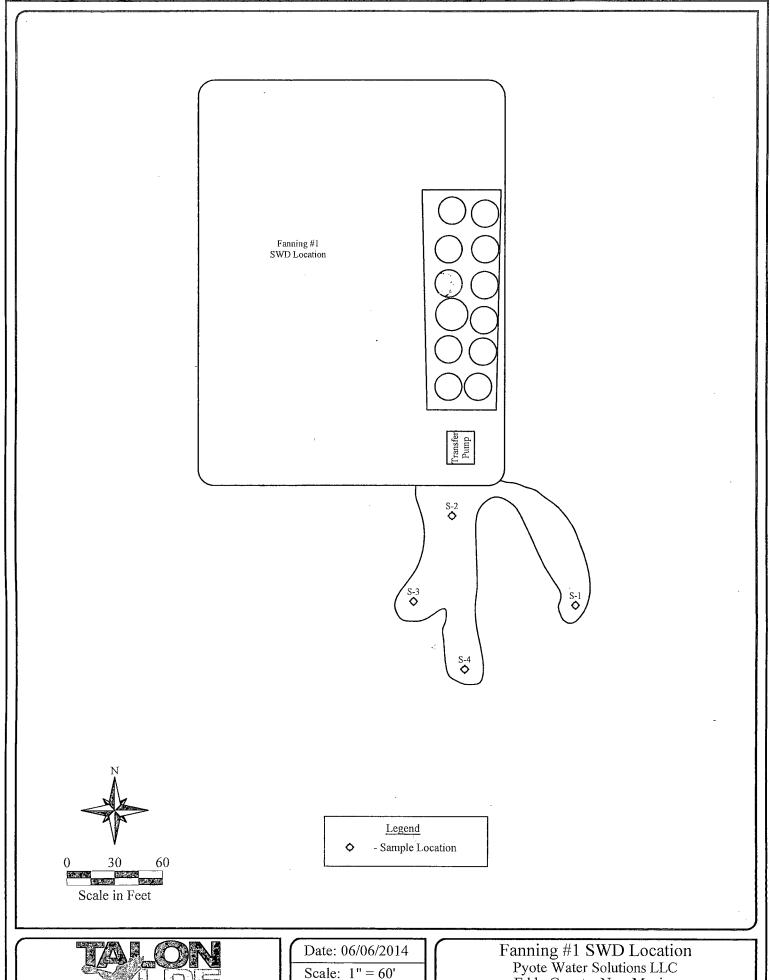

Drawn By: TJS

Fanning #1 SWD Location Pyote Water Solutions LLC Eddy County, New Mexico Figure 1 - Site Plan

July 08, 2014

SHELDON HITCHCOCK

TALON LPE

408 W. TEXAS AVE.

ARTESIA, NM 88210

RE: FANNING #1 SWD