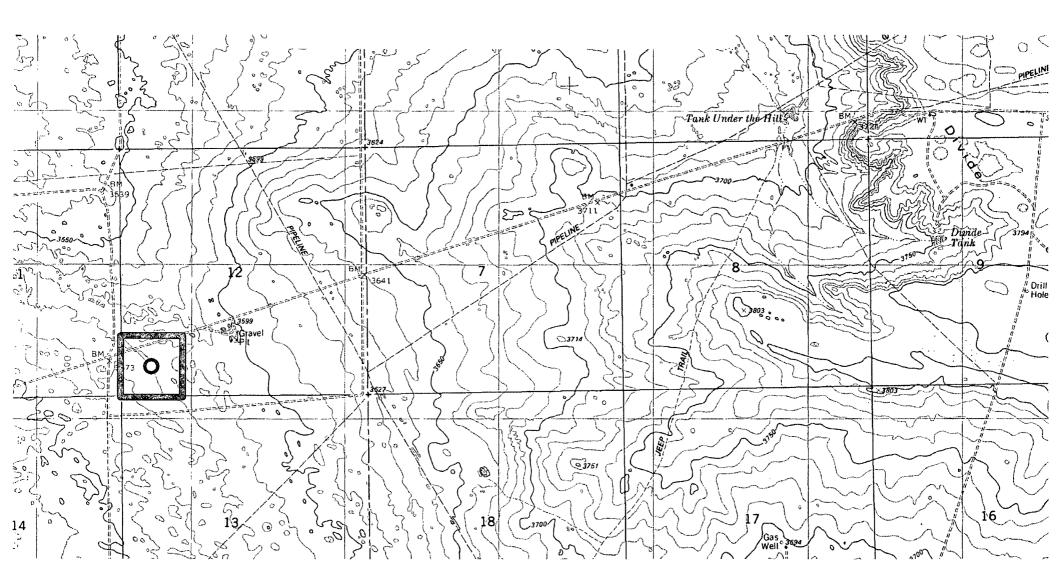

# 2RP-2097 = 2099

APR 30 2014

BACOD ADTESIA

RECEIVED

|                    | Sile Description              |
|--------------------|-------------------------------|
| Site Name:         | Federal 12 #1 South CTB       |
| Company:           | Oxy Permian Ltd.              |
| Legal Description: | U/L M, Section 12, T22S, R31E |
| County:            | Eddy County, NM               |
| GPS Coordinates:   | N 32.40041° W 103.73789°      |

|                  | Supporting Documentation                           |
|------------------|----------------------------------------------------|
| Initial C-141    | Signed 12/02/2013 and 12/03/2013                   |
| Final C-141      | Signed 04/29/2014                                  |
| Site Diagram     | January 2014                                       |
| Groundwater Plot | 175'                                               |
| TOPO Maps        | January 2014                                       |
| Lab Summary      | 02/05/2014                                         |
| Lab Analysis     | 02/05/2014                                         |
| Correspondence   | Request and approval of remediation plan via email |