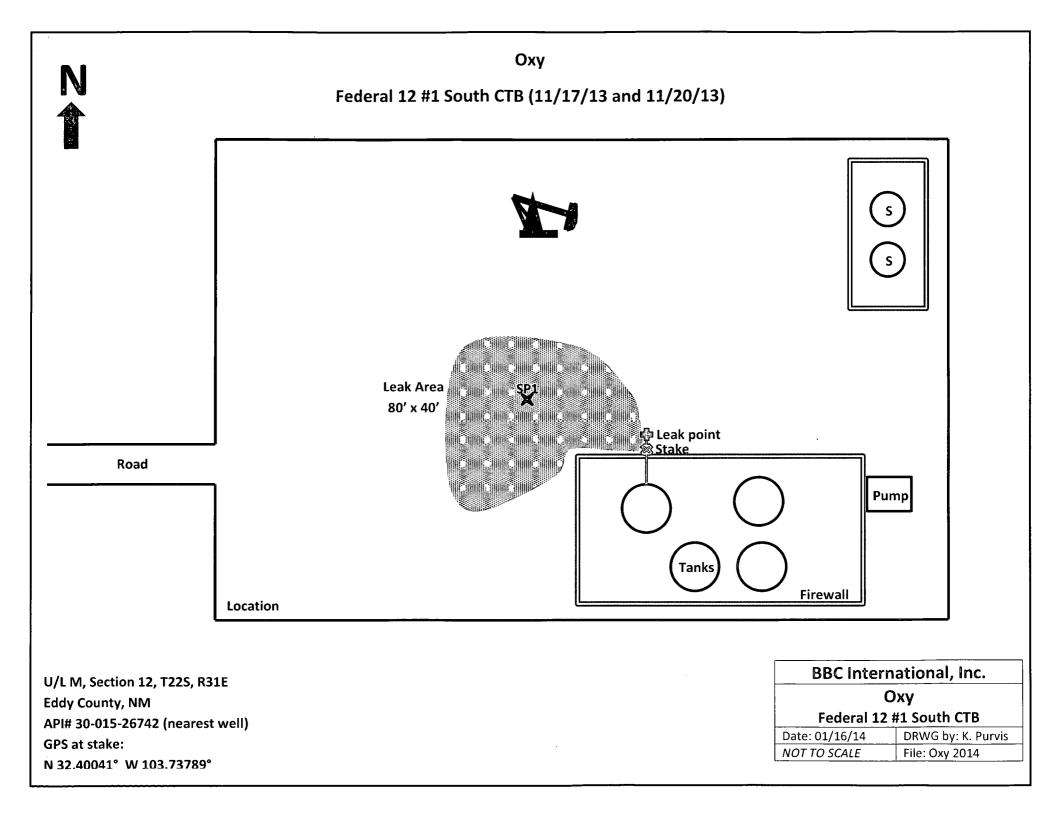

# 2RP-2097 = 2099

APR 30 2014

BACOD ADTESIA

RECEIVED

|                    | Sile Description              |
|--------------------|-------------------------------|
| Site Name:         | Federal 12 #1 South CTB       |
| Company:           | Oxy Permian Ltd.              |
| Legal Description: | U/L M, Section 12, T22S, R31E |
| County:            | Eddy County, NM               |
| GPS Coordinates:   | N 32.40041° W 103.73789°      |

|                    | Release Data                                   |
|--------------------|------------------------------------------------|
| Date of Release:   | 11/17/2013 and 11/20/2013                      |
| Type of Release:   | Produced Water                                 |
| Source of Release: | Pump failure caused tank overflow (both leaks) |
| Volume of Release: | 45 bbls; 15 bbls                               |
| Volume Recovered:  | 40 bbls; 0 bbls                                |

|                                                                                                                                   | Remediatio      | n Specifications                          |  |  |  |  |  |  |
|-----------------------------------------------------------------------------------------------------------------------------------|-----------------|-------------------------------------------|--|--|--|--|--|--|
| RemediationExcavate to a depth of 3 to 6 inches across the entire leak areaParameters:and then backfill the area with clean soil. |                 |                                           |  |  |  |  |  |  |
| <b>Remediation Activities:</b>                                                                                                    | 03/27/2014 to 0 | 4/25/2014                                 |  |  |  |  |  |  |
| Plan Sent to OCD:                                                                                                                 | 02/20/2014      | Email from Cliff Brunson to Mike Bratcher |  |  |  |  |  |  |
| OCD Approval of Plan:                                                                                                             | 02/19/2014      | Verbal approval from Bratcher in meeting  |  |  |  |  |  |  |
| Plan Sent to BLM:                                                                                                                 |                 |                                           |  |  |  |  |  |  |
| BLM Approval of Plan:                                                                                                             | 02/24/2014      | Email from J. Van Curen to Cliff Brunson  |  |  |  |  |  |  |