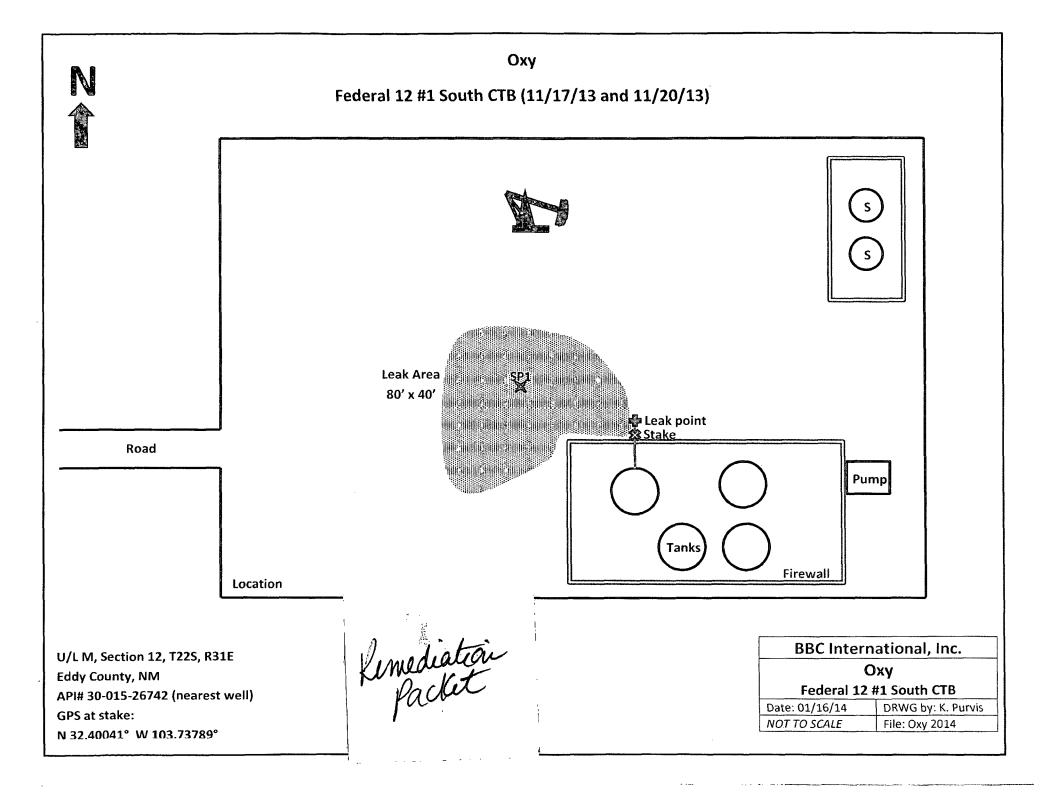

# 2RP-2097 = 2099

APR 30 2014

BACOD ADTESIA

RECEIVED

|                    | Sile Description              |
|--------------------|-------------------------------|
| Site Name:         | Federal 12 #1 South CTB       |
| Company:           | Oxy Permian Ltd.              |
| Legal Description: | U/L M, Section 12, T22S, R31E |
| County:            | Eddy County, NM               |
| GPS Coordinates:   | N 32.40041° W 103.73789°      |

|                    | Release Data                                   |
|--------------------|------------------------------------------------|
| Date of Release:   | 11/17/2013 and 11/20/2013                      |
| Type of Release:   | Produced Water                                 |
| Source of Release: | Pump failure caused tank overflow (both leaks) |
| Volume of Release: | 45 bbls; 15 bbls                               |
| Volume Recovered:  | 40 bbls; 0 bbls                                |

|                  | Supporting Documentation                           |
|------------------|----------------------------------------------------|
| Initial C-141    | Signed 12/02/2013 and 12/03/2013                   |
| Final C-141      | Signed 04/29/2014                                  |
| Site Diagram     | January 2014                                       |
| Groundwater Plot | 175'                                               |
| TOPO Maps        | January 2014                                       |
| Lab Summary      | 02/05/2014                                         |
| Lab Analysis     | 02/05/2014                                         |
| Correspondence   | Request and approval of remediation plan via email |