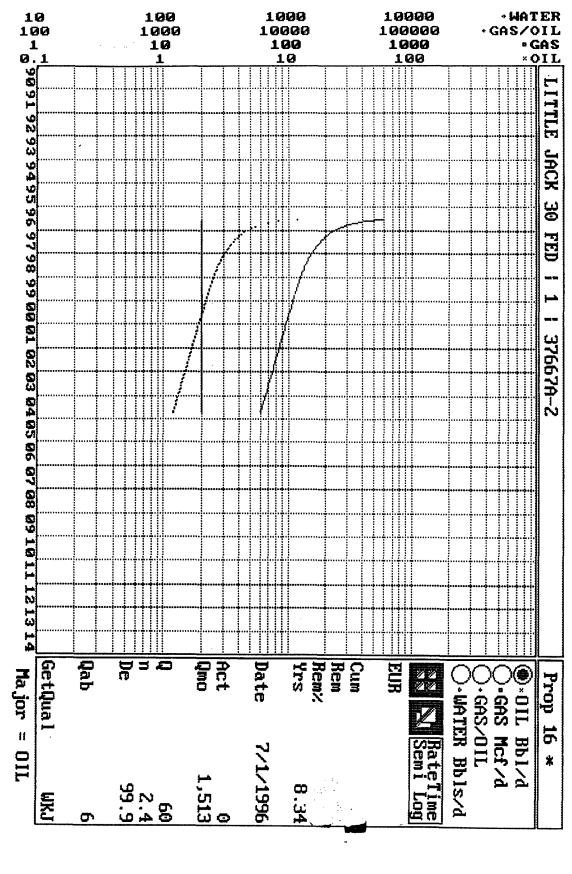

Bone Spring - lower Bone

MERIDIAN OIL INC.
APPLICATION FOR ADMINISTRATIVE APPROVAL
DOWNHOLE COMMINGLING
LITTLE JACK '30' FEDERAL WELL NO. 1
LEA COUNTY, NEW MEXICO

Mobil Exploration & Production Box 633

Midland, Texas 79702