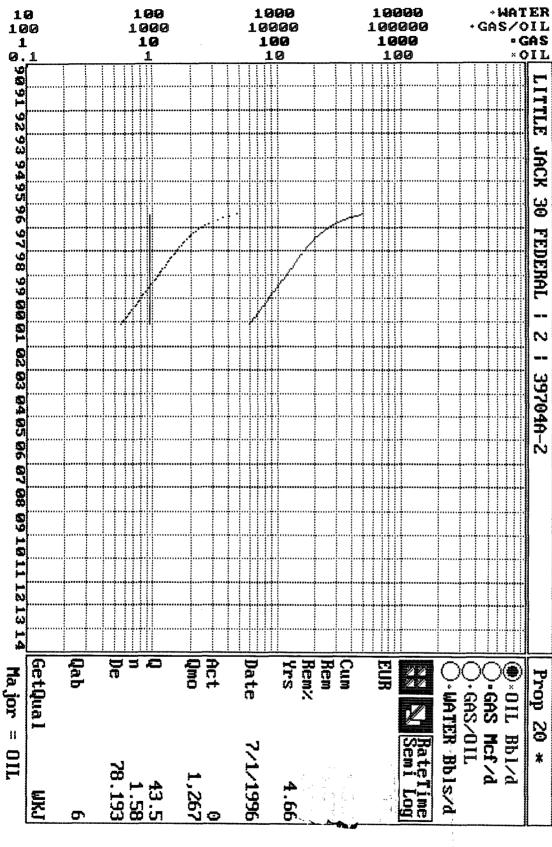

| Meridian Oil Inc                                                                                                           | P.O.                                                                                                                                                                                                                                                                                                                                                                                                                                                                                                                                                                                                                                                                                                                                                                                                                                                                                                                                                                                                                                                                                                                                                                                                                                                                                                                                                                                                                                                                                                                                                                                                                                                                                                                                                                                                                                                                                                                                                                                                                                                                                                                           | . Box 51810 Midland, Texas                                                             | 79710-1810                                                          |
|----------------------------------------------------------------------------------------------------------------------------|--------------------------------------------------------------------------------------------------------------------------------------------------------------------------------------------------------------------------------------------------------------------------------------------------------------------------------------------------------------------------------------------------------------------------------------------------------------------------------------------------------------------------------------------------------------------------------------------------------------------------------------------------------------------------------------------------------------------------------------------------------------------------------------------------------------------------------------------------------------------------------------------------------------------------------------------------------------------------------------------------------------------------------------------------------------------------------------------------------------------------------------------------------------------------------------------------------------------------------------------------------------------------------------------------------------------------------------------------------------------------------------------------------------------------------------------------------------------------------------------------------------------------------------------------------------------------------------------------------------------------------------------------------------------------------------------------------------------------------------------------------------------------------------------------------------------------------------------------------------------------------------------------------------------------------------------------------------------------------------------------------------------------------------------------------------------------------------------------------------------------------|----------------------------------------------------------------------------------------|---------------------------------------------------------------------|
| Little Jack '30' Federal                                                                                                   | # 2 G.                                                                                                                                                                                                                                                                                                                                                                                                                                                                                                                                                                                                                                                                                                                                                                                                                                                                                                                                                                                                                                                                                                                                                                                                                                                                                                                                                                                                                                                                                                                                                                                                                                                                                                                                                                                                                                                                                                                                                                                                                                                                                                                         | , Sec. 30, T23S, R32E                                                                  | Lea <sub>Comy</sub>                                                 |
| OGRID NO. 26485 Property Cod                                                                                               | 15100                                                                                                                                                                                                                                                                                                                                                                                                                                                                                                                                                                                                                                                                                                                                                                                                                                                                                                                                                                                                                                                                                                                                                                                                                                                                                                                                                                                                                                                                                                                                                                                                                                                                                                                                                                                                                                                                                                                                                                                                                                                                                                                          |                                                                                        | ipeoing Unit Lesse Types: (check 1 or more) X , State, (and/or) Fee |
| The following facts are submitted in support of downhole commingling:                                                      | Upper<br>Zone                                                                                                                                                                                                                                                                                                                                                                                                                                                                                                                                                                                                                                                                                                                                                                                                                                                                                                                                                                                                                                                                                                                                                                                                                                                                                                                                                                                                                                                                                                                                                                                                                                                                                                                                                                                                                                                                                                                                                                                                                                                                                                                  | Intermediate<br>Zones                                                                  | Lower Zone                                                          |
| Pool Name and     Pool Code                                                                                                | West Triste Draw Delaware<br>59945                                                                                                                                                                                                                                                                                                                                                                                                                                                                                                                                                                                                                                                                                                                                                                                                                                                                                                                                                                                                                                                                                                                                                                                                                                                                                                                                                                                                                                                                                                                                                                                                                                                                                                                                                                                                                                                                                                                                                                                                                                                                                             | S                                                                                      | outh Sand Dunes Bone Spring<br>53805                                |
| 2. Top and Bottom of<br>Pay Section (Perforations)                                                                         | 8292'-8358'                                                                                                                                                                                                                                                                                                                                                                                                                                                                                                                                                                                                                                                                                                                                                                                                                                                                                                                                                                                                                                                                                                                                                                                                                                                                                                                                                                                                                                                                                                                                                                                                                                                                                                                                                                                                                                                                                                                                                                                                                                                                                                                    |                                                                                        | 8650'-8690'                                                         |
| 3. Type of production (Off or Gas)                                                                                         | 011                                                                                                                                                                                                                                                                                                                                                                                                                                                                                                                                                                                                                                                                                                                                                                                                                                                                                                                                                                                                                                                                                                                                                                                                                                                                                                                                                                                                                                                                                                                                                                                                                                                                                                                                                                                                                                                                                                                                                                                                                                                                                                                            | ·                                                                                      | 011                                                                 |
| 4. Method of Production<br>(Flowing or Artificial Lift)                                                                    | Artificial Lift                                                                                                                                                                                                                                                                                                                                                                                                                                                                                                                                                                                                                                                                                                                                                                                                                                                                                                                                                                                                                                                                                                                                                                                                                                                                                                                                                                                                                                                                                                                                                                                                                                                                                                                                                                                                                                                                                                                                                                                                                                                                                                                |                                                                                        | Artificial Lift                                                     |
| 5. Bottomhole Pressure Oil Zones - Artificial Lift:                                                                        | a_ (Current) 1280                                                                                                                                                                                                                                                                                                                                                                                                                                                                                                                                                                                                                                                                                                                                                                                                                                                                                                                                                                                                                                                                                                                                                                                                                                                                                                                                                                                                                                                                                                                                                                                                                                                                                                                                                                                                                                                                                                                                                                                                                                                                                                              | a.                                                                                     | a.<br>1330                                                          |
| Gas & Oil - Flowing: Measured Current All Gas Zones:                                                                       | b. (Originst)                                                                                                                                                                                                                                                                                                                                                                                                                                                                                                                                                                                                                                                                                                                                                                                                                                                                                                                                                                                                                                                                                                                                                                                                                                                                                                                                                                                                                                                                                                                                                                                                                                                                                                                                                                                                                                                                                                                                                                                                                                                                                                                  | b.                                                                                     | b.                                                                  |
| All Gas Zones:<br>Estimated Or Measured Original                                                                           | 2500                                                                                                                                                                                                                                                                                                                                                                                                                                                                                                                                                                                                                                                                                                                                                                                                                                                                                                                                                                                                                                                                                                                                                                                                                                                                                                                                                                                                                                                                                                                                                                                                                                                                                                                                                                                                                                                                                                                                                                                                                                                                                                                           | ·                                                                                      | 2600                                                                |
| 6. Oil Gravity (°API) or<br>Gas BTU Content                                                                                | 39.5060                                                                                                                                                                                                                                                                                                                                                                                                                                                                                                                                                                                                                                                                                                                                                                                                                                                                                                                                                                                                                                                                                                                                                                                                                                                                                                                                                                                                                                                                                                                                                                                                                                                                                                                                                                                                                                                                                                                                                                                                                                                                                                                        |                                                                                        | 37.2                                                                |
| 7. Producing or Shut-In?                                                                                                   | Behind perma drill pkr @                                                                                                                                                                                                                                                                                                                                                                                                                                                                                                                                                                                                                                                                                                                                                                                                                                                                                                                                                                                                                                                                                                                                                                                                                                                                                                                                                                                                                                                                                                                                                                                                                                                                                                                                                                                                                                                                                                                                                                                                                                                                                                       | 8575 '                                                                                 | Producing                                                           |
| Production Marginal? (yes or no)                                                                                           | Yes                                                                                                                                                                                                                                                                                                                                                                                                                                                                                                                                                                                                                                                                                                                                                                                                                                                                                                                                                                                                                                                                                                                                                                                                                                                                                                                                                                                                                                                                                                                                                                                                                                                                                                                                                                                                                                                                                                                                                                                                                                                                                                                            |                                                                                        | Yes                                                                 |
| * If Shut-In, give date and oil/ges/<br>water rates of last production                                                     | Date: 4/11/95                                                                                                                                                                                                                                                                                                                                                                                                                                                                                                                                                                                                                                                                                                                                                                                                                                                                                                                                                                                                                                                                                                                                                                                                                                                                                                                                                                                                                                                                                                                                                                                                                                                                                                                                                                                                                                                                                                                                                                                                                                                                                                                  | Date:<br>Rates:                                                                        | Date:                                                               |
| Note: For new zones with no production history, applicant shall be required to attach                                      | Rates: 83 oil, 234 mcf<br>20 water                                                                                                                                                                                                                                                                                                                                                                                                                                                                                                                                                                                                                                                                                                                                                                                                                                                                                                                                                                                                                                                                                                                                                                                                                                                                                                                                                                                                                                                                                                                                                                                                                                                                                                                                                                                                                                                                                                                                                                                                                                                                                             |                                                                                        |                                                                     |
| If Producing, give date andoil/ges/<br>water rates of recent test<br>(within 80 days)                                      | Dates<br>Rates:                                                                                                                                                                                                                                                                                                                                                                                                                                                                                                                                                                                                                                                                                                                                                                                                                                                                                                                                                                                                                                                                                                                                                                                                                                                                                                                                                                                                                                                                                                                                                                                                                                                                                                                                                                                                                                                                                                                                                                                                                                                                                                                | Date:<br>Rates:                                                                        | Date: 5/10/96<br>Rates:3 oil, 65 mcf, 3 water                       |
| 8. Fixed Percentage Allocation<br>Formula -% for each zone                                                                 | Cita: 60 % Gas: 30 %                                                                                                                                                                                                                                                                                                                                                                                                                                                                                                                                                                                                                                                                                                                                                                                                                                                                                                                                                                                                                                                                                                                                                                                                                                                                                                                                                                                                                                                                                                                                                                                                                                                                                                                                                                                                                                                                                                                                                                                                                                                                                                           | Oii: Gas: %                                                                            | Oil: 40 % Gas: 70 %                                                 |
| 9. If allocation formula is based submit attachments with sup                                                              | upon something other than our opering data and/or explaining                                                                                                                                                                                                                                                                                                                                                                                                                                                                                                                                                                                                                                                                                                                                                                                                                                                                                                                                                                                                                                                                                                                                                                                                                                                                                                                                                                                                                                                                                                                                                                                                                                                                                                                                                                                                                                                                                                                                                                                                                                                                   | rent or past production, or is t<br>method and providing rate pro                      | pased upon some other method<br>jections or other required data.    |
| <ol> <li>Are all working, overriding, as<br/>if not, have all working, overs<br/>Have all offset operators been</li> </ol> | nd royalty interests identical in<br>riding, and royalty interests bee<br>given written notice of the pro                                                                                                                                                                                                                                                                                                                                                                                                                                                                                                                                                                                                                                                                                                                                                                                                                                                                                                                                                                                                                                                                                                                                                                                                                                                                                                                                                                                                                                                                                                                                                                                                                                                                                                                                                                                                                                                                                                                                                                                                                      | all commingled zones?<br>en notified by certified mail?<br>posed downhole commingling? | Yes — No<br>Yes — No<br>Yes — No                                    |
| 11. Will cross-flow occur?  Flowed production be recover                                                                   |                                                                                                                                                                                                                                                                                                                                                                                                                                                                                                                                                                                                                                                                                                                                                                                                                                                                                                                                                                                                                                                                                                                                                                                                                                                                                                                                                                                                                                                                                                                                                                                                                                                                                                                                                                                                                                                                                                                                                                                                                                                                                                                                |                                                                                        |                                                                     |
| 2. Are all produced fluids from a                                                                                          |                                                                                                                                                                                                                                                                                                                                                                                                                                                                                                                                                                                                                                                                                                                                                                                                                                                                                                                                                                                                                                                                                                                                                                                                                                                                                                                                                                                                                                                                                                                                                                                                                                                                                                                                                                                                                                                                                                                                                                                                                                                                                                                                | e with each other? <u>X</u>                                                            | Yes No                                                              |
| 13. Will the value of production b                                                                                         | , , ,                                                                                                                                                                                                                                                                                                                                                                                                                                                                                                                                                                                                                                                                                                                                                                                                                                                                                                                                                                                                                                                                                                                                                                                                                                                                                                                                                                                                                                                                                                                                                                                                                                                                                                                                                                                                                                                                                                                                                                                                                                                                                                                          | Yes X No (if Yo                                                                        |                                                                     |
| 14. If this well is on, or communit<br>United States Bureau of Land                                                        | and the second of the second o | •                                                                                      | Public Lands or the No No                                           |
| 5. NMCCD Reference Cases for                                                                                               | Rule 303(C) Exceptions:                                                                                                                                                                                                                                                                                                                                                                                                                                                                                                                                                                                                                                                                                                                                                                                                                                                                                                                                                                                                                                                                                                                                                                                                                                                                                                                                                                                                                                                                                                                                                                                                                                                                                                                                                                                                                                                                                                                                                                                                                                                                                                        | ORDER NO(S).                                                                           |                                                                     |
| * Notification list of a                                                                                                   | ne to be commingled showing it<br>or each zone for at least one ye<br>production history, estimated p<br>postion method or formula.<br>all offset operators.<br>working, overriding, and royalty<br>ements, data, or documents rec                                                                                                                                                                                                                                                                                                                                                                                                                                                                                                                                                                                                                                                                                                                                                                                                                                                                                                                                                                                                                                                                                                                                                                                                                                                                                                                                                                                                                                                                                                                                                                                                                                                                                                                                                                                                                                                                                             | r interests for uncommon inter                                                         | set racec                                                           |
|                                                                                                                            |                                                                                                                                                                                                                                                                                                                                                                                                                                                                                                                                                                                                                                                                                                                                                                                                                                                                                                                                                                                                                                                                                                                                                                                                                                                                                                                                                                                                                                                                                                                                                                                                                                                                                                                                                                                                                                                                                                                                                                                                                                                                                                                                |                                                                                        |                                                                     |