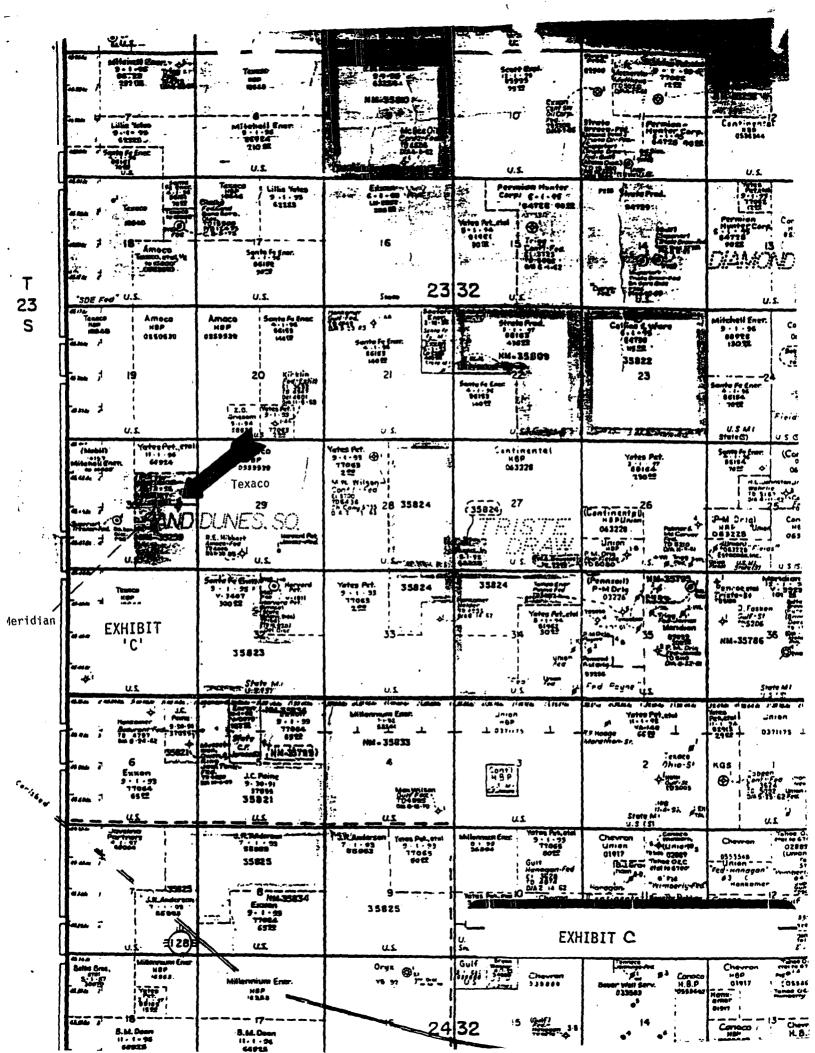

|  |  |
|                              |                             |                          |               |             |                       |                                            |                                       |                                           |                           |                       |                                             |  |  |
|                              |                             |                          |               |             |                       |                                            |                                       | Certificate Number                        |                           |                       |                                             |  |  |





MERIDIAN OIL INC.
APPLICATION FOR ADMINISTRATIVE APPROVAL
DOWNHOLE COMMINGLING
LITTLE JACK '30' FEDERAL WELL NO. 2
LEA COUNTY, NEW MEXICO

Mobil Exploration & Production Box 633 Midland, Texas 79702 Santa Fe Energy Resources Inc. 550 W. Texas Avenue, Ste. 1330 Midland, Texas 79701

Texaco Inc. Box 3109 Midland, Texas 79702 Yates Petroleum Corporation 105 S. 4th Artesia, New Mexico 88210