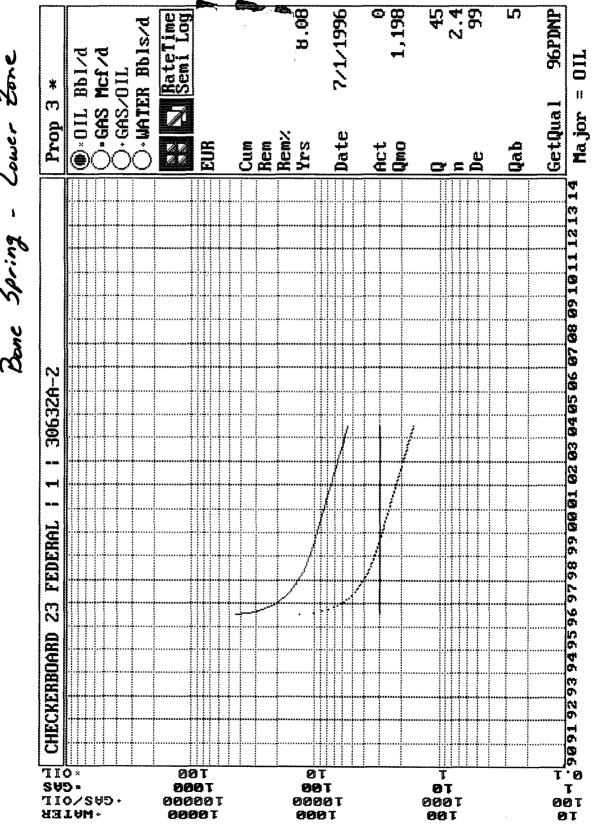

Form C-107-A //

APPROVAL PROCESS:

Administrative \_\_Hearing

**EXISTING WELLBORE** 

APPLICATION FOR DOWNHOLE COMMINGLING YES \_ NO P.O. Box 51810 Midland, Texas 79710-1810

| Checkerboard '23' Federal                                                                                                                                                                                                                                                                                                                                                                                                                                                                                                                                                          | # 1                                                               | J, Sec. 23, T22S, R32                                               | E Lea                                            |  |  |  |  |  |  |  |
|------------------------------------------------------------------------------------------------------------------------------------------------------------------------------------------------------------------------------------------------------------------------------------------------------------------------------------------------------------------------------------------------------------------------------------------------------------------------------------------------------------------------------------------------------------------------------------|-------------------------------------------------------------------|---------------------------------------------------------------------|--------------------------------------------------|--|--|--|--|--|--|--|
| OGRID NO. 26485 Property Cod                                                                                                                                                                                                                                                                                                                                                                                                                                                                                                                                                       | 013136 3                                                          |                                                                     | pealing Unit Lease Types: (check 1 or more)      |  |  |  |  |  |  |  |
| The following facts are submitted in support of downhole commingling:                                                                                                                                                                                                                                                                                                                                                                                                                                                                                                              | Upper<br>Zone                                                     | Intermediate<br>Zones                                               | Lower<br>Zone                                    |  |  |  |  |  |  |  |
| Pool Name and     Pool Code                                                                                                                                                                                                                                                                                                                                                                                                                                                                                                                                                        | West Red Tank Delaware<br>51689 23                                |                                                                     | Red Tank Bone Springs<br>51683                   |  |  |  |  |  |  |  |
| Top and Bottom of<br>Pay Section (Perforations)                                                                                                                                                                                                                                                                                                                                                                                                                                                                                                                                    | 4900'-4916'<br>8383'-8477'                                        | D                                                                   | 9034'-9840'                                      |  |  |  |  |  |  |  |
| 3. Type of production<br>(Oil or Gas)                                                                                                                                                                                                                                                                                                                                                                                                                                                                                                                                              | Oil                                                               | ·                                                                   | 011                                              |  |  |  |  |  |  |  |
| 4. Method of Production<br>(Flowing or Artificial Lift)                                                                                                                                                                                                                                                                                                                                                                                                                                                                                                                            | Artificial Lift                                                   |                                                                     | Artificial Lift                                  |  |  |  |  |  |  |  |
| Bottomhole Pressure     Cil Zones - Artificial Lift:     Estimated Current                                                                                                                                                                                                                                                                                                                                                                                                                                                                                                         | а. <sup>(Сиятелії</sup> 740<br>1270                               | a.                                                                  | a.<br>1475                                       |  |  |  |  |  |  |  |
| Gas & Oil - Flowing: Measured Current All Gas Zones: Ettimated Or Measured Original                                                                                                                                                                                                                                                                                                                                                                                                                                                                                                | <b>b.</b> (Criginst) 1775<br>2550                                 | b.                                                                  | ь.<br>2950                                       |  |  |  |  |  |  |  |
| 6. Cil Gravity ( <sup>®</sup> API) or<br>Gas BTU Content                                                                                                                                                                                                                                                                                                                                                                                                                                                                                                                           | 42.2287                                                           |                                                                     | 42.7484                                          |  |  |  |  |  |  |  |
| 7. Producing or Shut-In?                                                                                                                                                                                                                                                                                                                                                                                                                                                                                                                                                           | Producing                                                         |                                                                     | Below CIBP                                       |  |  |  |  |  |  |  |
| Production Marginal? (yes or no)                                                                                                                                                                                                                                                                                                                                                                                                                                                                                                                                                   | Yes                                                               |                                                                     | Yes                                              |  |  |  |  |  |  |  |
| If Shut-in, give date and oil/gas/<br>water rates of last production<br>Note: For new cones with no production<br>history, applicant shall be required to attach                                                                                                                                                                                                                                                                                                                                                                                                                   | Datu:<br>Rates:                                                   | Date:<br>Rales!                                                     | Date: 3/24/94  Raies: 93 oil, 110 mcf, 50  water |  |  |  |  |  |  |  |
| history, applicant shall be required to attach production estimates and supporting data  If Production, give date andoil/gas/ water rates of recent test (within 60 days)                                                                                                                                                                                                                                                                                                                                                                                                          | Data: 5/3/96  **Rates: 39 oil, 63 mcf, 8  water                   | Dates<br>Rates:                                                     | Date:<br>Rates:                                  |  |  |  |  |  |  |  |
| 8. Fixed Percentage Allocation<br>Formula -% for each zone                                                                                                                                                                                                                                                                                                                                                                                                                                                                                                                         | Oid: 70 % Great 50 %                                              | Oil: % Gas: %                                                       | OH: 30 % Gas: 50 %.                              |  |  |  |  |  |  |  |
| 9. If allocation formula is based upon something other than current or past production, or is based upon some other method, submit attachments with supporting data and/or explaining method and providing rate projections or other required data.  10. Are all working, overriding, and royalty interests identical in all commingled zones?  If not, have all working, overriding, and royalty interests been notified by certified mall?  Have all offset operators been given written notice of the proposed downhole comminging?  Yes No |                                                                   |                                                                     |                                                  |  |  |  |  |  |  |  |
| •                                                                                                                                                                                                                                                                                                                                                                                                                                                                                                                                                                                  |                                                                   |                                                                     |                                                  |  |  |  |  |  |  |  |
| 12. Are all produced fluids from all commingled zones compatible with each other? X Yes No. No. (If Yes, attach explanation)                                                                                                                                                                                                                                                                                                                                                                                                                                                       |                                                                   |                                                                     |                                                  |  |  |  |  |  |  |  |
| <ol> <li>If this well is on, or communit<br/>United States Bureau of Land</li> </ol>                                                                                                                                                                                                                                                                                                                                                                                                                                                                                               | tized with, state or federal land<br>Management has been notified | is, either the Commissioner of<br>d in writing of this application. | Public Lands or the Yes No                       |  |  |  |  |  |  |  |
| 15. NMOCD Reference Cases for                                                                                                                                                                                                                                                                                                                                                                                                                                                                                                                                                      | Rule 303(C) Exceptions:                                           | ORDER NO(S).                                                        |                                                  |  |  |  |  |  |  |  |
| 16. ATTACHMENTS:  C-102 for each zone to be commingled showing its spacing unit and acreage dedication. Production curve for each zone for at least one year. (If not available, attach explaination.) For zones with no production history, estimated production rates and supporting data. Data to support allocation method or formula. Notification list of all offset operators. Notification list of working, overriding, and royalty interests for uncommon interest cases. Any additional statements, data, or documents required to support commingling.                  |                                                                   |                                                                     |                                                  |  |  |  |  |  |  |  |
| hereby certify that the information                                                                                                                                                                                                                                                                                                                                                                                                                                                                                                                                                | ) -                                                               | • -                                                                 |                                                  |  |  |  |  |  |  |  |
| SIGNATURE                                                                                                                                                                                                                                                                                                                                                                                                                                                                                                                                                                          | 4                                                                 | TITLE Regulatory                                                    | DATE                                             |  |  |  |  |  |  |  |
| YPE OR PRINT NAMEDonna                                                                                                                                                                                                                                                                                                                                                                                                                                                                                                                                                             | a Williams                                                        | TELEPHONE NO. (                                                     | 915 ) 688-6943                                   |  |  |  |  |  |  |  |

Lower Fore Bone Spring

MERIDIAN OIL INC.
APPLICATION FOR ADMINISTRATIVE APPROVAL
DOWNHOLE COMMINGLING
CHECKERBOARD '23' FEDERAL WELL NO. 1
LEA COUNTY, NEW MEXICO

Mobil Exploration & Production

Box 633

Midland, Texas 79702