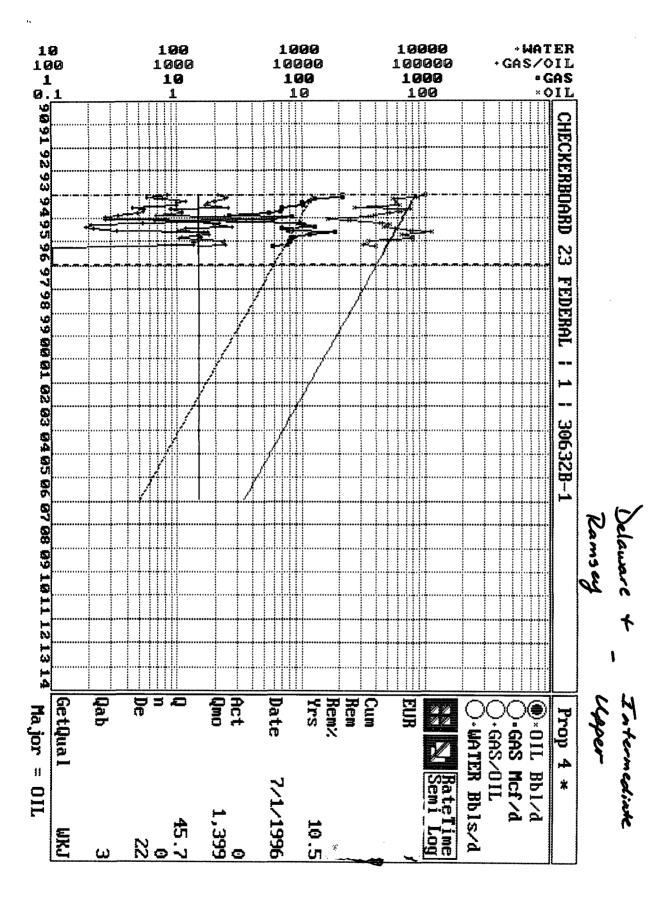

Form C-107-A //

APPROVAL PROCESS:

Administrative \_\_Hearing

**EXISTING WELLBORE** 

APPLICATION FOR DOWNHOLE COMMINGLING YES \_ NO P.O. Box 51810 Midland, Texas 79710-1810

| Checkerboard '23' Federal                                                                                                                                                                                                                                                                                                                                                                                                                                                                                                                                                          | # 1                                                               | J, Sec. 23, T22S, R32                                               | E Lea                                            |  |  |  |  |  |  |  |
|------------------------------------------------------------------------------------------------------------------------------------------------------------------------------------------------------------------------------------------------------------------------------------------------------------------------------------------------------------------------------------------------------------------------------------------------------------------------------------------------------------------------------------------------------------------------------------|-------------------------------------------------------------------|---------------------------------------------------------------------|--------------------------------------------------|--|--|--|--|--|--|--|
| OGRID NO. 26485 Property Cod                                                                                                                                                                                                                                                                                                                                                                                                                                                                                                                                                       | 013136 3                                                          |                                                                     | pealing Unit Lease Types: (check 1 or more)      |  |  |  |  |  |  |  |
| The following facts are submitted in support of downhole commingling:                                                                                                                                                                                                                                                                                                                                                                                                                                                                                                              | Upper<br>Zone                                                     | Intermediate<br>Zones                                               | Lower<br>Zone                                    |  |  |  |  |  |  |  |
| Pool Name and     Pool Code                                                                                                                                                                                                                                                                                                                                                                                                                                                                                                                                                        | West Red Tank Delaware<br>51689 23                                |                                                                     | Red Tank Bone Springs<br>51683                   |  |  |  |  |  |  |  |
| Top and Bottom of<br>Pay Section (Perforations)                                                                                                                                                                                                                                                                                                                                                                                                                                                                                                                                    | 4900'-4916'<br>8383'-8477'                                        | D                                                                   | 9034'-9840'                                      |  |  |  |  |  |  |  |
| 3. Type of production<br>(Oil or Gas)                                                                                                                                                                                                                                                                                                                                                                                                                                                                                                                                              | Oil                                                               | ·                                                                   | 011                                              |  |  |  |  |  |  |  |
| 4. Method of Production<br>(Flowing or Artificial Lift)                                                                                                                                                                                                                                                                                                                                                                                                                                                                                                                            | Artificial Lift                                                   |                                                                     | Artificial Lift                                  |  |  |  |  |  |  |  |
| Bottomhole Pressure     Cil Zones - Artificial Lift:     Estimated Current                                                                                                                                                                                                                                                                                                                                                                                                                                                                                                         | а. <sup>(Сиятелії</sup> 740<br>1270                               | a.                                                                  | a.<br>1475                                       |  |  |  |  |  |  |  |
| Gas & Oil - Flowing: Measured Current All Gas Zones: Ettimated Or Measured Original                                                                                                                                                                                                                                                                                                                                                                                                                                                                                                | <b>b.</b> (Criginst) 1775<br>2550                                 | b.                                                                  | ь.<br>2950                                       |  |  |  |  |  |  |  |
| 6. Cil Gravity ( <sup>®</sup> API) or<br>Gas BTU Content                                                                                                                                                                                                                                                                                                                                                                                                                                                                                                                           | 42.2287                                                           |                                                                     | 42.7484                                          |  |  |  |  |  |  |  |
| 7. Producing or Shut-In?                                                                                                                                                                                                                                                                                                                                                                                                                                                                                                                                                           | Producing                                                         |                                                                     | Below CIBP                                       |  |  |  |  |  |  |  |
| Production Marginal? (yes or no)                                                                                                                                                                                                                                                                                                                                                                                                                                                                                                                                                   | Yes                                                               |                                                                     | Yes                                              |  |  |  |  |  |  |  |
| If Shut-in, give date and oil/gas/<br>water rates of last production<br>Note: For new cones with no production<br>history, applicant shall be required to attach                                                                                                                                                                                                                                                                                                                                                                                                                   | Datu:<br>Rates:                                                   | Date:<br>Rales!                                                     | Date: 3/24/94  Raies: 93 oil, 110 mcf, 50  water |  |  |  |  |  |  |  |
| history, applicant shall be required to attach production estimates and supporting data  If Production, give date andoil/gas/ water rates of recent test (within 60 days)                                                                                                                                                                                                                                                                                                                                                                                                          | Data: 5/3/96  **Rates: 39 oil, 63 mcf, 8  water                   | Dates<br>Rates:                                                     | Date:<br>Rates:                                  |  |  |  |  |  |  |  |
| 8. Fixed Percentage Allocation<br>Formula -% for each zone                                                                                                                                                                                                                                                                                                                                                                                                                                                                                                                         | Oid: 70 % Great 50 %                                              | Oil: % Gas: %                                                       | OH: 30 % Gas: 50 %.                              |  |  |  |  |  |  |  |
| 9. If allocation formula is based upon something other than current or past production, or is based upon some other method, submit attachments with supporting data and/or explaining method and providing rate projections or other required data.  10. Are all working, overriding, and royalty interests identical in all commingled zones?  If not, have all working, overriding, and royalty interests been notified by certified mall?  Have all offset operators been given written notice of the proposed downhole comminging?  Yes No |                                                                   |                                                                     |                                                  |  |  |  |  |  |  |  |
| •                                                                                                                                                                                                                                                                                                                                                                                                                                                                                                                                                                                  |                                                                   |                                                                     |                                                  |  |  |  |  |  |  |  |
| 12. Are all produced fluids from all commingled zones compatible with each other? X Yes No. No. (If Yes, attach explanation)                                                                                                                                                                                                                                                                                                                                                                                                                                                       |                                                                   |                                                                     |                                                  |  |  |  |  |  |  |  |
| <ol> <li>If this well is on, or communit<br/>United States Bureau of Land</li> </ol>                                                                                                                                                                                                                                                                                                                                                                                                                                                                                               | tized with, state or federal land<br>Management has been notified | is, either the Commissioner of<br>d in writing of this application. | Public Lands or the Yes No                       |  |  |  |  |  |  |  |
| 15. NMOCD Reference Cases for                                                                                                                                                                                                                                                                                                                                                                                                                                                                                                                                                      | Rule 303(C) Exceptions:                                           | ORDER NO(S).                                                        |                                                  |  |  |  |  |  |  |  |
| 16. ATTACHMENTS:  C-102 for each zone to be commingled showing its spacing unit and acreage dedication. Production curve for each zone for at least one year. (If not available, attach explaination.) For zones with no production history, estimated production rates and supporting data. Data to support allocation method or formula. Notification list of all offset operators. Notification list of working, overriding, and royalty interests for uncommon interest cases. Any additional statements, data, or documents required to support commingling.                  |                                                                   |                                                                     |                                                  |  |  |  |  |  |  |  |
| hereby certify that the information                                                                                                                                                                                                                                                                                                                                                                                                                                                                                                                                                | ) -                                                               | • -                                                                 |                                                  |  |  |  |  |  |  |  |
| SIGNATURE                                                                                                                                                                                                                                                                                                                                                                                                                                                                                                                                                                          | 4                                                                 | TITLE Regulatory                                                    | DATE                                             |  |  |  |  |  |  |  |
| YPE OR PRINT NAMEDonna                                                                                                                                                                                                                                                                                                                                                                                                                                                                                                                                                             | a Williams                                                        | TELEPHONE NO. (                                                     | 915 ) 688-6943                                   |  |  |  |  |  |  |  |

Lower Fore Bone Spring

MERIDIAN OIL INC.
APPLICATION FOR ADMINISTRATIVE APPROVAL
DOWNHOLE COMMINGLING
CHECKERBOARD '23' FEDERAL WELL NO. 1
LEA COUNTY, NEW MEXICO

Mobil Exploration & Production

Box 633

Midland, Texas 79702