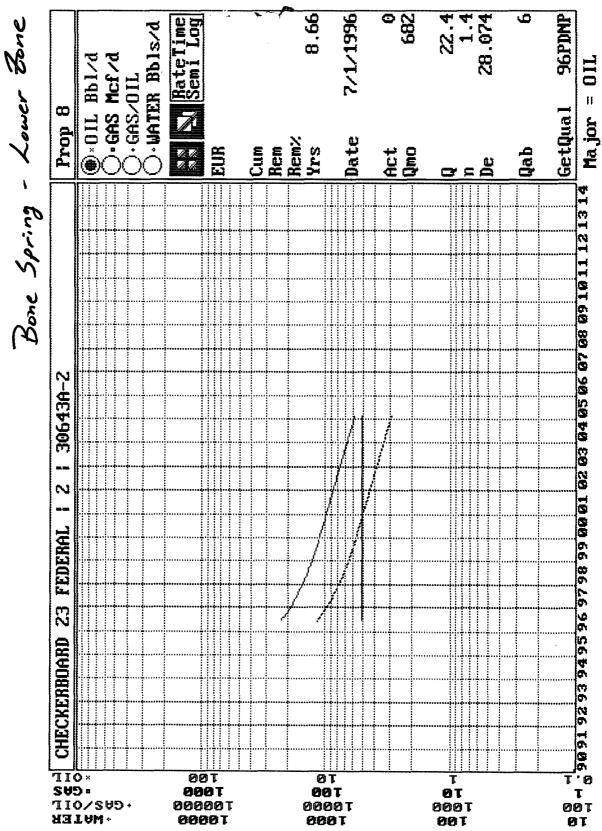

Unit Lit. - Sec - Twp - Hge -CAUINA Specing Unit Lease Types: (check 1 or mare) 26485 013136 30-025-31907

| The following facts are submitted in<br>support of downhole commingling:                                                                                                                                        | Upper<br>Zone                                                                                             | intermediate<br>Zones                                                                  | Lower<br>Zone                                             |
|-----------------------------------------------------------------------------------------------------------------------------------------------------------------------------------------------------------------|-----------------------------------------------------------------------------------------------------------|----------------------------------------------------------------------------------------|-----------------------------------------------------------|
| Pool Name and     Pool Code                                                                                                                                                                                     | West Red Tank Delaware<br>51689                                                                           |                                                                                        | Red Tank Bone Springs<br>51683                            |
| 2. Top and Bottom of<br>Pay Section (Perforations)                                                                                                                                                              | 4902'-4916'                                                                                               |                                                                                        | 9752'-9836'                                               |
| 3. Type of production<br>(Oil or Gas)                                                                                                                                                                           | 011                                                                                                       | •                                                                                      | 0i1                                                       |
| 4. Method of Production<br>(Flowing or Artificial Lift)                                                                                                                                                         | Artificial Lift                                                                                           |                                                                                        | Artificial Lift                                           |
| 5. Bottomhole Pressure<br>Cil Zones - Artificial Lift:<br>Estimated Current                                                                                                                                     | а. (Current)<br>740                                                                                       | a.                                                                                     | a.<br>1475                                                |
| Estimated Current Gas & Oil - Flowing: Measured Current All Gas Zonos: Estimated Or Measured Original                                                                                                           | <b>b.</b> (Original)<br>1475                                                                              | b.                                                                                     | ь.<br>2950                                                |
| 6. Cil Gravity (° API) or<br>Gas ETU Content                                                                                                                                                                    | 42.0107                                                                                                   |                                                                                        | 42.4730                                                   |
| 7. Producing or Shut-In?                                                                                                                                                                                        | Producing                                                                                                 |                                                                                        | CR @ 9717'                                                |
| Production Marginal? (yes or no)                                                                                                                                                                                | Yes                                                                                                       |                                                                                        | Yes                                                       |
| If Shut-In, give date and oil/gas/<br>water rates of last production<br>Yete: For new zones with no production                                                                                                  | Dato:<br>Rates:                                                                                           | Date:<br>Rates:                                                                        | Date: 10/16/94 Places: 26 oil, 57 mcf, 77 water           |
| Note: For new zones with no production nister, applicant shall be required to enach production estimates and supporting data.  If Producting, give date andoil/gas/ water rates of record test (within 60 days) | Data: 5/6/96 Aates: 88 oil, 100 mcf, 91 water                                                             | Dates:                                                                                 | Mater  Date: Rates:                                       |
| B. Fixed Percentage Allocation<br>Formule -% for each zone                                                                                                                                                      | oa: 70 Gas: 40 %                                                                                          | Oil: Gas: %                                                                            | Oil: 30 % Gas: 60 %.                                      |
|                                                                                                                                                                                                                 | nd royalty interests identical in<br>iding, and royalty interests be-<br>given written notice of the pro- | all commingled zones?<br>on notified by certified mail?<br>posed downhole commingling? | Yes — No<br>Yes — No<br>Yes — No                          |
| . Will cross-flow occur? Y flowed production be recovered                                                                                                                                                       | es \( \frac{1}{2} \) No If yes, are fluids one of the discontion form                                     | compatible, will the formations ule be reliable. Yes                                   | not be damaged, will any cr<br>No (if No, attach explanat |
| . Are all produced fluids from a                                                                                                                                                                                | ll commingled zones compatibl                                                                             | e with each other?                                                                     | Yes No                                                    |