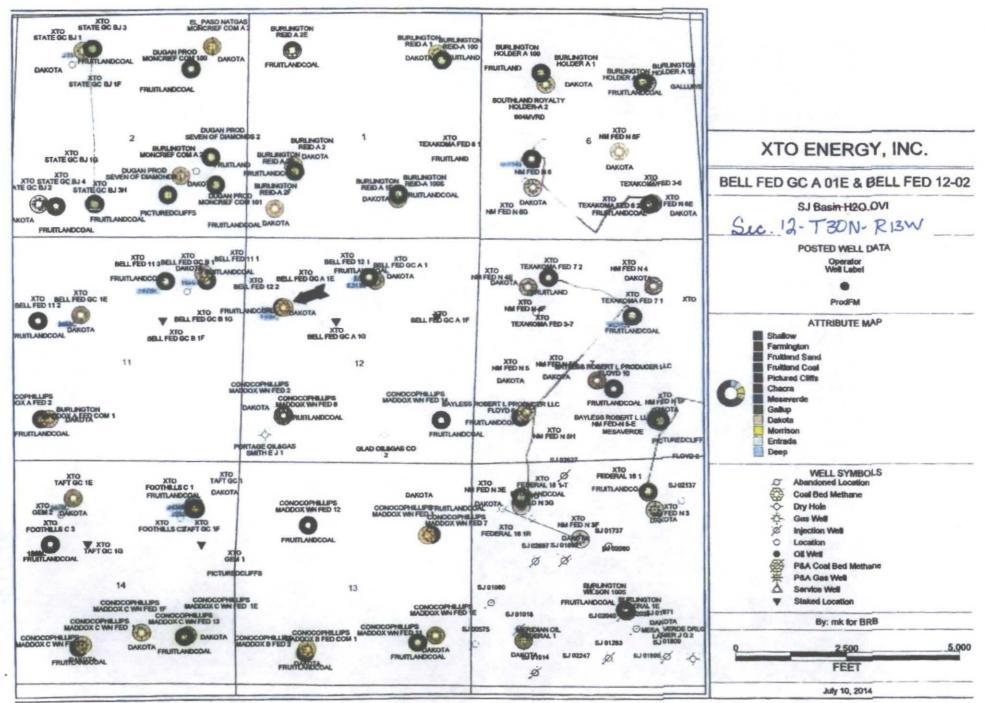

Subject: Amendment to PLC-404 Surface Commingle Bell Federal 12 #02 & Bell Federal Gas Com A #1E Sec 12, T30N, R13W San Juan County, NM

Dear Mr. McMilan & Mr. Jim Lovato:

XTO Energy Inc. requests permission for surface commingling of natural gas produced from the following wells: Bell Federal 12 #02 & Bell Federal Gas Com A #1E. These wells are located in Section 12-Township 30N-Range 13W UL E, in San Juan County, New Mexico.

## ADMINISTRATIVE POOL/LEASE COMMINGLING ORDER

Administrative Order PLC-404 Administrative Application Reference No. pMAM1423457334

XTO ENERGY, INC. Attn: Ms. Kristen Babcock

Pursuant to your application received on August 22, 2014, XTO Energy Inc. (OGRID 256965) is hereby authorized to surface commingle gas production from the following pools located in Section 12, Township 30 North, Range 13 West, NMPM, San Juan County, New Mexico;

| Well Name                       | API No.      | Unit Letter | <b>Dedicated Acreage</b> |
|---------------------------------|--------------|-------------|--------------------------|
| Bell Federal Gas Com "A" No. 1E | 30-045-25614 | E           | N/2                      |
| Bell Federal 12 No. 2           | 30-045-31679 | E           | N/2                      |