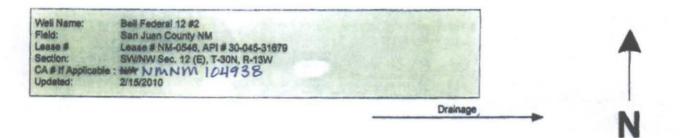

## WELL INFORMATION

-

-

-

|                      | · <b></b> -  |                  |                      |           |          |              | Agreement  |         |         |         | Est Daily |
|----------------------|--------------|------------------|----------------------|-----------|----------|--------------|------------|---------|---------|---------|-----------|
| Well Name            | API#         | Pool             | S-T-R                | FNL/FSL   | FEL/FWL  | Lease Number | Number     | Permits | Gravity | BTU     | Gas Rate  |
| Bell Federal GC A 1E | 30-045-25614 | Basin DK (71599) | Sec 12 E, T30N, R13W | 1620' FNL | 930' FWL | NMNM00546    | NMNM073826 |         | 0.707   | 1201.00 | 50.00     |
| Bell Federal 12-2    | 30-045-31679 | Basin FC (71629) | Sec 12 E, T30N, R13W | 1615' FNL | 900' FWL | NMNM00546    | NMNM104938 |         | 0.582   | 993.00  | 85.00     |
|                      |              |                  |                      |           |          |              |            |         |         |         |           |
|                      | • • • •      |                  |                      |           | j        |              |            |         |         |         |           |