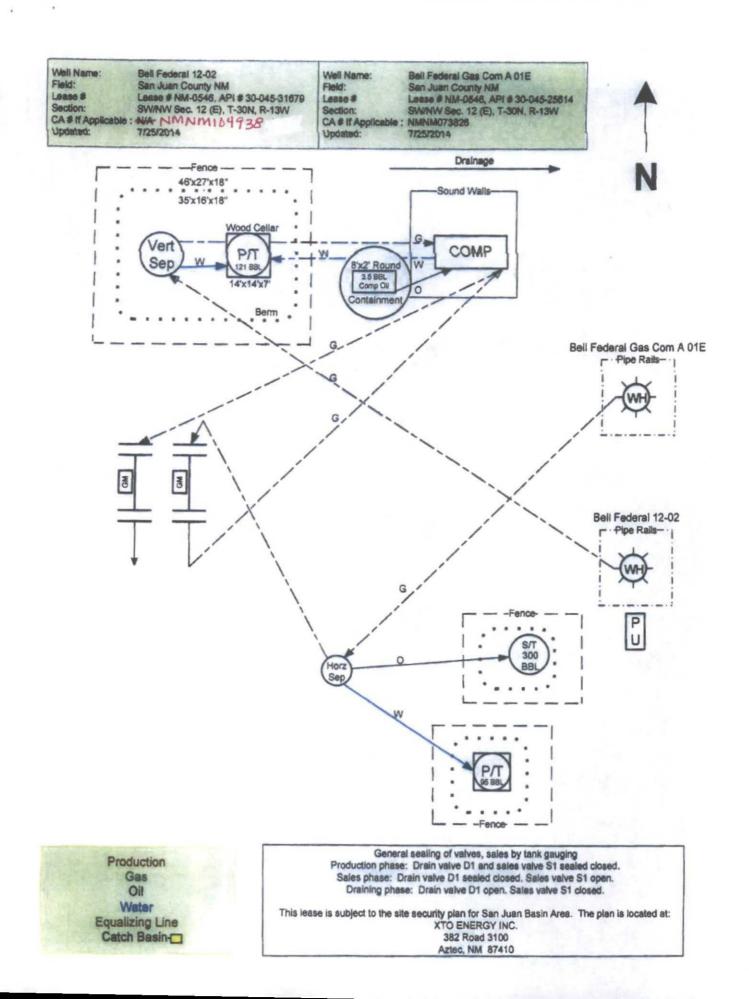

PETRA 7/10/2014 1:50:45 PM

General sealing of valves, sales by tank gauging Production phase: Drain valve D1 and sales valve S1 sealed closed, Sales phase: Drain valve D1 sealed closed. Sales valve S1 open. Draining phase: Drain valve D1 open. Sales valve S1 closed.

This lease is subject to the site security plan for San Juan Basin Area. The plan is located at: XTO ENERGY INC, 382 Road 3100 Aztec, NM 87410

## WELL INFORMATION

-

-

-

|                      | · <b></b> -  |                  |                      |           |          |              | Agreement  |         |         |         | Est Daily |
|----------------------|--------------|------------------|----------------------|-----------|----------|--------------|------------|---------|---------|---------|-----------|
| Well Name            | API#         | Pool             | S-T-R                | FNL/FSL   | FEL/FWL  | Lease Number | Number     | Permits | Gravity | BTU     | Gas Rate  |
| Bell Federal GC A 1E | 30-045-25614 | Basin DK (71599) | Sec 12 E, T30N, R13W | 1620' FNL | 930' FWL | NMNM00546    | NMNM073826 |         | 0.707   | 1201.00 | 50.00     |
| Bell Federal 12-2    | 30-045-31679 | Basin FC (71629) | Sec 12 E, T30N, R13W | 1615' FNL | 900' FWL | NMNM00546    | NMNM104938 |         | 0.582   | 993.00  | 85.00     |
|                      |              |                  |                      |           |          |              |            |         |         |         |           |
|                      | • • • •      |                  |                      |           | j        |              |            |         |         |         |           |

-

.

| Compressor Information |             |             |  |  |  |
|------------------------|-------------|-------------|--|--|--|
| Location:              | Bell Feder  | al 12-2 CDP |  |  |  |
| Property #             | 68822       |             |  |  |  |
| XTO Compressor #       | 1990C       |             |  |  |  |
| Lat/Long:              | 36.83025    | -108.16175  |  |  |  |
| Manufacturer:          | CATERPILLAR |             |  |  |  |
| Engine:                | G33         | 06NA        |  |  |  |
| Horse Power:           | 145         |             |  |  |  |
| Fuel Usage:            | 30          | mcfd        |  |  |  |
| DK                     | 50          | mcfd        |  |  |  |
| FC                     | 85          | mcfd        |  |  |  |