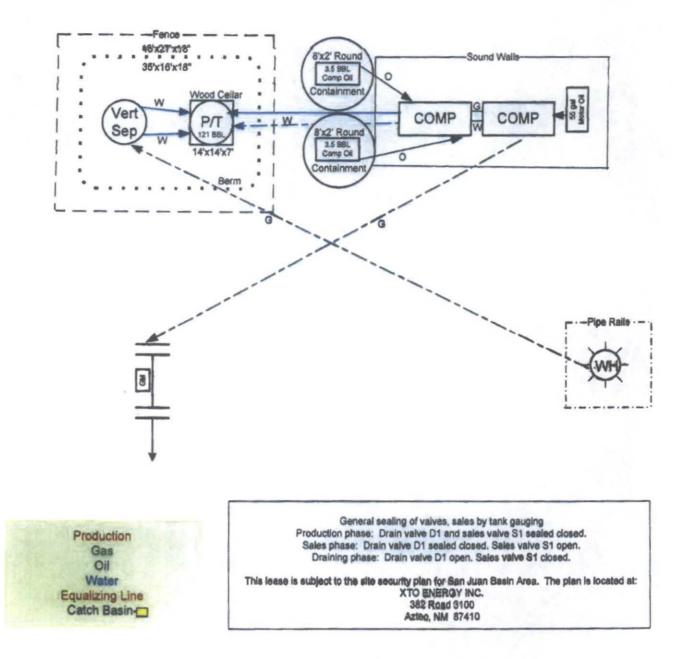

PETRA 7/10/2014 1:50:45 PM

General sealing of valves, sales by tank gauging Production phase: Drain valve D1 and sales valve S1 sealed closed, Sales phase: Drain valve D1 sealed closed. Sales valve S1 open. Draining phase: Drain valve D1 open. Sales valve S1 closed.

This lease is subject to the site security plan for San Juan Basin Area. The plan is located at: XTO ENERGY INC, 382 Road 3100 Aztec, NM 87410