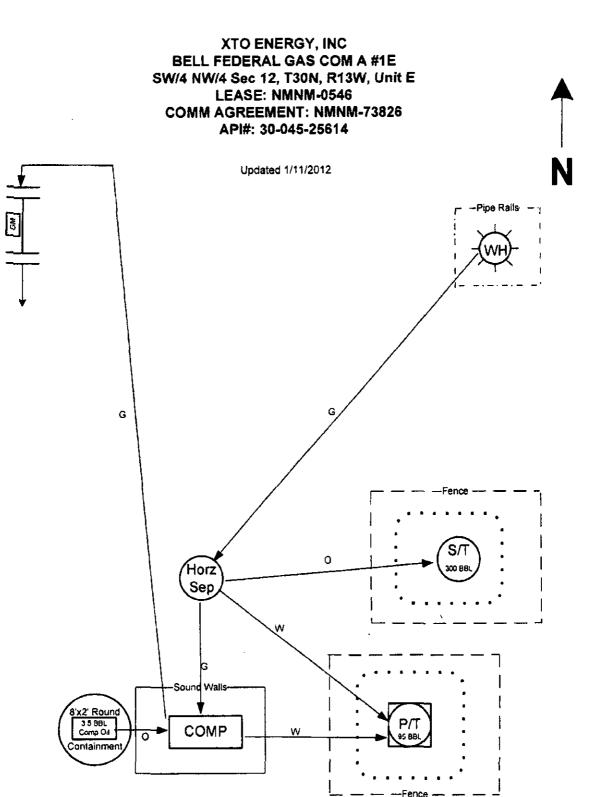

## WELL INFORMATION

-

-

-

|                      | · <b></b> -  |                  |                      |           |          |              | Agreement  |         |         |         | Est Daily |
|----------------------|--------------|------------------|----------------------|-----------|----------|--------------|------------|---------|---------|---------|-----------|
| Well Name            | API#         | Pool             | S-T-R                | FNL/FSL   | FEL/FWL  | Lease Number | Number     | Permits | Gravity | BTU     | Gas Rate  |
| Bell Federal GC A 1E | 30-045-25614 | Basin DK (71599) | Sec 12 E, T30N, R13W | 1620' FNL | 930' FWL | NMNM00546    | NMNM073826 |         | 0.707   | 1201.00 | 50.00     |
| Bell Federal 12-2    | 30-045-31679 | Basin FC (71629) | Sec 12 E, T30N, R13W | 1615' FNL | 900' FWL | NMNM00546    | NMNM104938 |         | 0.582   | 993.00  | 85.00     |
|                      |              |                  |                      |           |          |              |            |         |         |         |           |
|                      | • • • •      |                  |                      |           | j        |              |            |         |         |         |           |