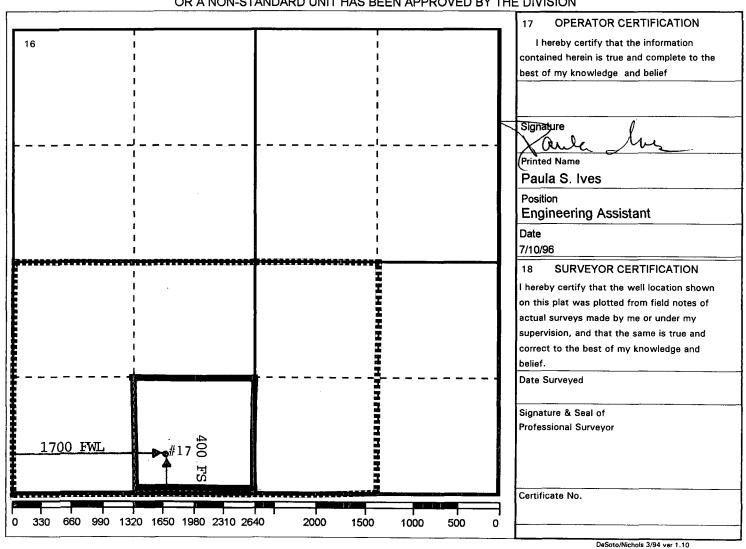

#### WELL LOCATION AND ACREAGE DEDICATION PLAT

| <sup>1</sup> API Number   | Pool Code | <sup>3</sup> Pool Na  |                        |
|---------------------------|-----------|-----------------------|------------------------|
| 30-025-33117              | 62700     | WANTZ                 |                        |
| 4 Property Code           | •         | erty Name             | <sup>6</sup> Well No.  |
| 10886                     |           | KER 'B'               | 17                     |
| <sup>7</sup> OGRID Number |           | rator Name            | <sup>9</sup> Elevation |
| 022351                    |           | ION & PRODUCTION INC. | 3409' GR               |

## <sup>10</sup> Surface Location

| UI or lot no. | Section | Township | Range | Lot.ldn | Feet From The | North/South Line | Feet From The | East/West Line | County |
|---------------|---------|----------|-------|---------|---------------|------------------|---------------|----------------|--------|
| ΙN            | 10      | 22-S     | 37-E  |         | 400           | SOUTH            | 1700          | WEST           | LEA    |

#### **Bottom Hole Location If Different From Surface**

| UI or lot no. | Section | Township        | Range | Lot.ldn         | Feet From | The               | North/South Line | Feet From The | East/West Line | County |
|---------------|---------|-----------------|-------|-----------------|-----------|-------------------|------------------|---------------|----------------|--------|
| Dedicated     | Acres   | Joint or Infill | 1     | 4 Consolidation | n Code    | <sup>15</sup> Ord | ler No.          |               |                |        |

NO ALLOWABLE WILL BE ASSIGNED TO THIS COMPLETION UNTIL ALL INTERESTS HAVE BEEN CONSOLIDATED OR A NON-STANDARD UNIT HAS BEEN APPROVED BY THE DIVISION