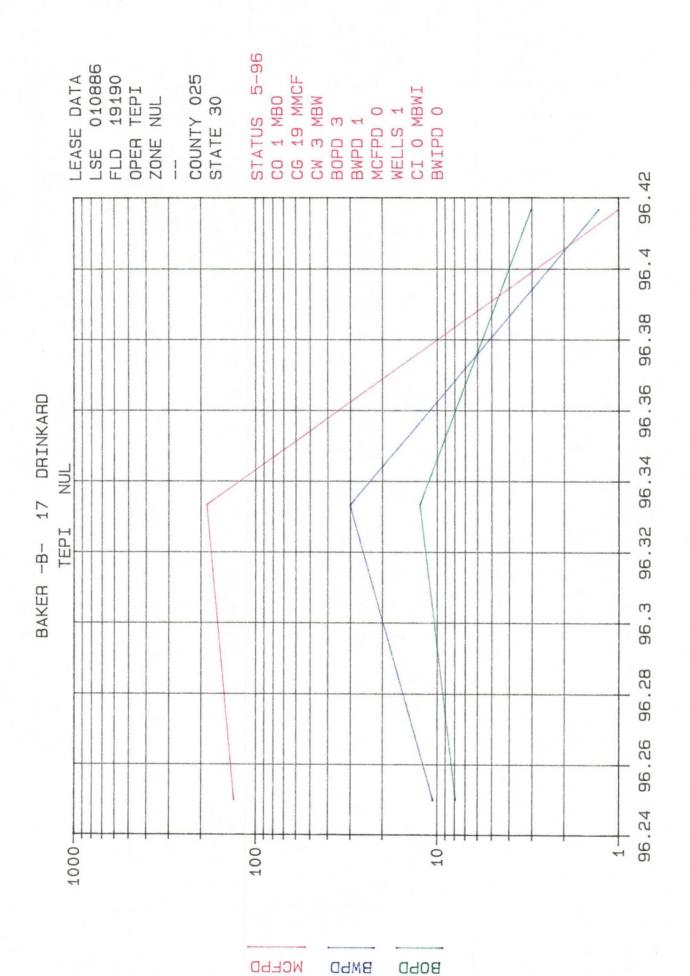

#### APPLICATION FOR DOWNHOLE COMMINGLING

EXISTING WELLBORE \_X YES \_\_ NO

| TEXACO EXPORATION &                                                                                                                                                                                                                                                                                                                                                    | PRODUCTION 205                                                                                                                                                                                                                                                                                                                                                                    | E. BENDER HOBBS, NM 8                                                                                                                                                                                                                                                                                                | 8240                                |
|------------------------------------------------------------------------------------------------------------------------------------------------------------------------------------------------------------------------------------------------------------------------------------------------------------------------------------------------------------------------|-----------------------------------------------------------------------------------------------------------------------------------------------------------------------------------------------------------------------------------------------------------------------------------------------------------------------------------------------------------------------------------|----------------------------------------------------------------------------------------------------------------------------------------------------------------------------------------------------------------------------------------------------------------------------------------------------------------------|-------------------------------------|
| BAKER 'B'                                                                                                                                                                                                                                                                                                                                                              | 17 N-1                                                                                                                                                                                                                                                                                                                                                                            | 0-22S-37E                                                                                                                                                                                                                                                                                                            | LEA<br>County                       |
| OGRID NO. <u>022351</u> Property Cod                                                                                                                                                                                                                                                                                                                                   | e 010886 API NO. 30                                                                                                                                                                                                                                                                                                                                                               | -025-33117 Federal                                                                                                                                                                                                                                                                                                   | , State, (and/or) Fee               |
| The following facts are submitted in support of downhole commingling:                                                                                                                                                                                                                                                                                                  | Upper<br>Zone                                                                                                                                                                                                                                                                                                                                                                     | Intermediate Zones                                                                                                                                                                                                                                                                                                   | Lower<br>Zone                       |
| Pool Name and     Pool Code                                                                                                                                                                                                                                                                                                                                            | DRINKARD 19190 14                                                                                                                                                                                                                                                                                                                                                                 | 2/652                                                                                                                                                                                                                                                                                                                | WANTZ ABO 62700                     |
| Top and Bottom of<br>Pay Section (Perforations)                                                                                                                                                                                                                                                                                                                        | 6468–6509                                                                                                                                                                                                                                                                                                                                                                         |                                                                                                                                                                                                                                                                                                                      | 6641-7048                           |
| Type of production     (Oil or Gas)                                                                                                                                                                                                                                                                                                                                    | OIL                                                                                                                                                                                                                                                                                                                                                                               |                                                                                                                                                                                                                                                                                                                      | OIL                                 |
| Method of Production     (Flowing or Artificial Lift)                                                                                                                                                                                                                                                                                                                  | ARTIFICIAL                                                                                                                                                                                                                                                                                                                                                                        |                                                                                                                                                                                                                                                                                                                      | ARTIFICIAL                          |
| 5. Bottomhole Pressure Oil Zones - Artificial Lift: Estimated Current Gas & Oil - Flowing: Measured Current All Gas Zones: Estimated Or Measured Original                                                                                                                                                                                                              | a. (Current)  24 hr SI 700 psi b. (Original)                                                                                                                                                                                                                                                                                                                                      | b.                                                                                                                                                                                                                                                                                                                   | a.<br>24 hr SI 651 psi<br>b.        |
| 6. Oil Gravity (*API) or<br>Gas BTU Content                                                                                                                                                                                                                                                                                                                            | 39.5                                                                                                                                                                                                                                                                                                                                                                              |                                                                                                                                                                                                                                                                                                                      | 39.5                                |
| 7. Producing or Shut-In?                                                                                                                                                                                                                                                                                                                                               | PRODUCING                                                                                                                                                                                                                                                                                                                                                                         |                                                                                                                                                                                                                                                                                                                      | SHUT-IN                             |
| Production Marginal? (yes or no)                                                                                                                                                                                                                                                                                                                                       | YES                                                                                                                                                                                                                                                                                                                                                                               |                                                                                                                                                                                                                                                                                                                      | YES                                 |
| • If Shut-In, give date and oil/gas/<br>water rates of last production<br>Note: For new zones with no production<br>history, applicant shall be required to attach                                                                                                                                                                                                     | Date:<br>Rates:                                                                                                                                                                                                                                                                                                                                                                   | Date:<br>Rates:                                                                                                                                                                                                                                                                                                      | Date: 2/19/96<br>Rates:<br>16/9/174 |
| If Producing, give date andoil/gas/<br>water rates of recent test<br>(within 60 days)                                                                                                                                                                                                                                                                                  | Date: 7/8/96 Rates: 11/6/250                                                                                                                                                                                                                                                                                                                                                      | Date:<br>Rates:                                                                                                                                                                                                                                                                                                      | Date:<br>Rates:                     |
| 8. Fixed Percentage Allocation<br>Formula -% for each zone                                                                                                                                                                                                                                                                                                             | Oil: Gas: %                                                                                                                                                                                                                                                                                                                                                                       | Oit: Gas: %                                                                                                                                                                                                                                                                                                          | Oil: Gas: %                         |
| <ol> <li>Are all working, overriding, an If not, have all working, over Have all offset operators been</li> <li>Will cross-flow occur? flowed production be recover</li> <li>Are all produced fluids from a 3. Will the value of production be united States Bureau of Land United States Bureau of Land 5. NMOCD Reference Cases for</li> <li>ATTACHMENTS:</li> </ol> | oporting data and/or explaining and royalty interests identical in riding, and royalty interests be given written notice of the proves. X No If yes, are fluids ed, and will the allocation formall commingled zones compatible decreased by commingling? tized with, state or federal land Management has been notifically as to be commingled showing to be commingled showing. | g method and providing rate providing rate providing and commingled zones? Lean notified by certified mail? Deposed downhole commingling? Compatible, will the formations nulla be reliable.  Yes  Yes  Yes  Yes  Yes  No  (If Yed)  ds, either the Commissioner of ead in writing of this application  ORDER NO(S). | X YesNoNoNoNo                       |
| * For zones with no * Data to support all * Notification list of * Notification list of                                                                                                                                                                                                                                                                                | production history, estimated ocation method or formula. all offset operators. working, overriding, and royal ements, data, or documents r                                                                                                                                                                                                                                        | rear. (If not available, attach e production rates and supporting ty interests for uncommon interequired to support commingling to the best of my knowledge                                                                                                                                                          | g data.<br>Frest cases.<br>g.       |
|                                                                                                                                                                                                                                                                                                                                                                        |                                                                                                                                                                                                                                                                                                                                                                                   | TITLE PETROLEUM ENGIN                                                                                                                                                                                                                                                                                                |                                     |
| YPE OR PRINT NAME KIRK W                                                                                                                                                                                                                                                                                                                                               |                                                                                                                                                                                                                                                                                                                                                                                   |                                                                                                                                                                                                                                                                                                                      |                                     |