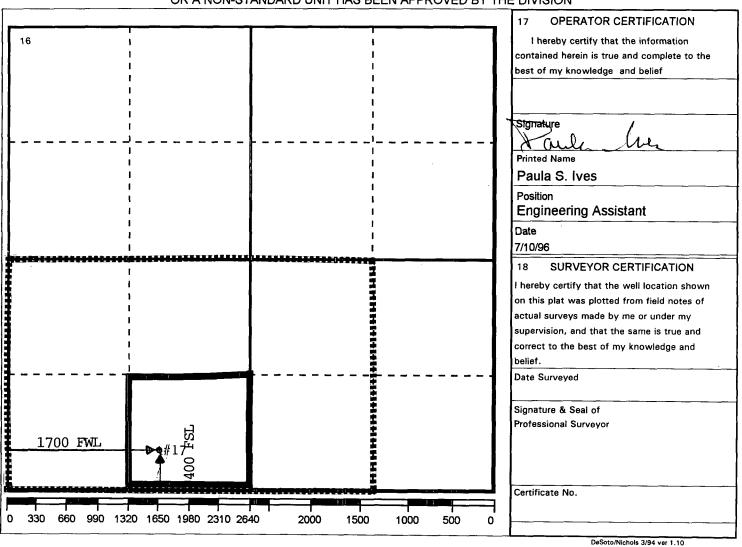

#### WELL LOCATION AND ACREAGE DEDICATION PLAT

| <sup>1</sup> API Number<br>30-025-33117 | Pool Code<br>19190       | <sup>3</sup> Pool Na<br>DRINKA    |                                    |
|-----------------------------------------|--------------------------|-----------------------------------|------------------------------------|
| 4 Property Code<br>10886                | <sup>5</sup> Propi<br>BA | <sup>6</sup> Well No.<br>17       |                                    |
| <sup>7</sup> OGRID Number<br>022351     |                          | ator Name<br>ON & PRODUCTION INC. | <sup>9</sup> Elevation<br>3409' GR |

#### 10 Surface Location

| UI or lot no. | Section | Township | Range | Lot.idn | Feet From The | North/South Line | Feet From The | East/West Line | County |
|---------------|---------|----------|-------|---------|---------------|------------------|---------------|----------------|--------|
| N             | 10      | 22-S     | 37-E  |         | 400           | SOUTH            | 1700          | WEST           | LEA    |

#### Bottom Hole Location If Different From Surface

| UI or lot no.   | Section | Township        | Range | Lot.ldn       | Feet From | The               | North/South Line | Feet From The | East/West Line | County |
|-----------------|---------|-----------------|-------|---------------|-----------|-------------------|------------------|---------------|----------------|--------|
| Dedicated<br>40 | Acres   | Joint or Infill | 1     | Consolidation | n Code    | <sup>15</sup> Ord | der No.          |               |                |        |

NO ALLOWABLE WILL BE ASSIGNED TO THIS COMPLETION UNTIL ALL INTERESTS HAVE BEEN CONSOLIDATED OR A NON-STANDARD UNIT HAS BEEN APPROVED BY THE DIVISION

YEARS

MCFPD

ВМРО

ВОРО

FARS