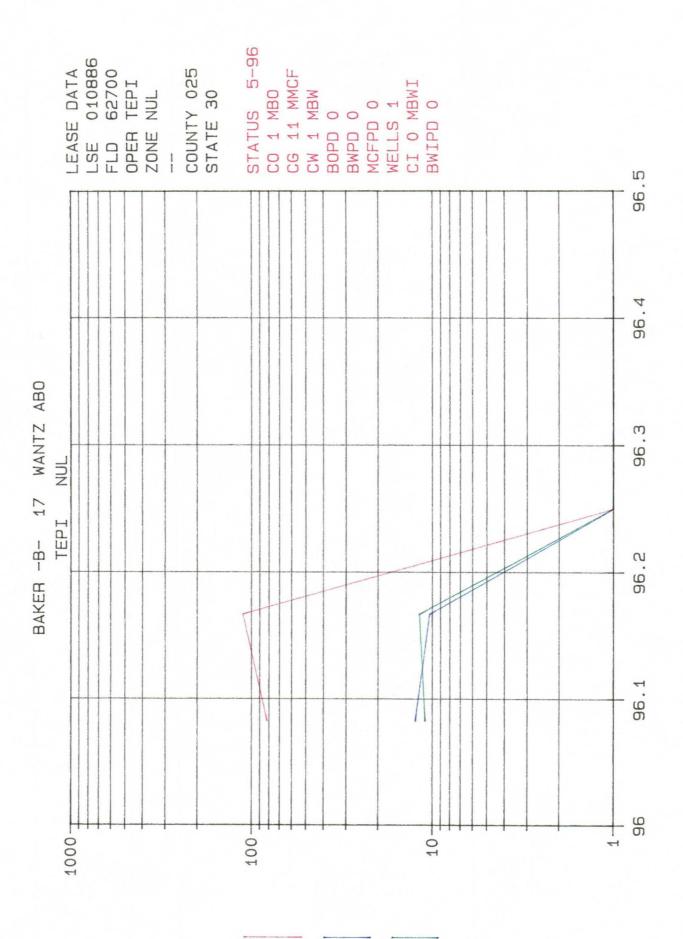

#### APPLICATION FOR DOWNHOLE COMMINGLING

EXISTING WELLBORE \_X YES \_\_ NO

| TEXACO EXPORATION &                                                                                                                                                                                                                                                                                                                                                    | PRODUCTION 205                                                                                                                                                                                                                                                                                                                                                                    | E. BENDER HOBBS, NM 8                                                                                                                                                                                                                                                                                                | 8240                                |
|------------------------------------------------------------------------------------------------------------------------------------------------------------------------------------------------------------------------------------------------------------------------------------------------------------------------------------------------------------------------|-----------------------------------------------------------------------------------------------------------------------------------------------------------------------------------------------------------------------------------------------------------------------------------------------------------------------------------------------------------------------------------|----------------------------------------------------------------------------------------------------------------------------------------------------------------------------------------------------------------------------------------------------------------------------------------------------------------------|-------------------------------------|
| BAKER 'B'                                                                                                                                                                                                                                                                                                                                                              | 17 N-1                                                                                                                                                                                                                                                                                                                                                                            | 0-22S-37E                                                                                                                                                                                                                                                                                                            | LEA<br>County                       |
| OGRID NO. <u>022351</u> Property Cod                                                                                                                                                                                                                                                                                                                                   | e 010886 API NO. 30                                                                                                                                                                                                                                                                                                                                                               | -025-33117 Federal                                                                                                                                                                                                                                                                                                   | , State, (and/or) Fee               |
| The following facts are submitted in support of downhole commingling:                                                                                                                                                                                                                                                                                                  | Upper<br>Zone                                                                                                                                                                                                                                                                                                                                                                     | Intermediate Zones                                                                                                                                                                                                                                                                                                   | Lower<br>Zone                       |
| Pool Name and     Pool Code                                                                                                                                                                                                                                                                                                                                            | DRINKARD 19190 14                                                                                                                                                                                                                                                                                                                                                                 | 2/652                                                                                                                                                                                                                                                                                                                | WANTZ ABO 62700                     |
| Top and Bottom of<br>Pay Section (Perforations)                                                                                                                                                                                                                                                                                                                        | 6468–6509                                                                                                                                                                                                                                                                                                                                                                         |                                                                                                                                                                                                                                                                                                                      | 6641-7048                           |
| Type of production     (Oil or Gas)                                                                                                                                                                                                                                                                                                                                    | OIL                                                                                                                                                                                                                                                                                                                                                                               |                                                                                                                                                                                                                                                                                                                      | OIL                                 |
| Method of Production     (Flowing or Artificial Lift)                                                                                                                                                                                                                                                                                                                  | ARTIFICIAL                                                                                                                                                                                                                                                                                                                                                                        |                                                                                                                                                                                                                                                                                                                      | ARTIFICIAL                          |
| 5. Bottomhole Pressure Oil Zones - Artificial Lift: Estimated Current Gas & Oil - Flowing: Measured Current All Gas Zones: Estimated Or Measured Original                                                                                                                                                                                                              | a. (Current)  24 hr SI 700 psi b. (Original)                                                                                                                                                                                                                                                                                                                                      | b.                                                                                                                                                                                                                                                                                                                   | a.<br>24 hr SI 651 psi<br>b.        |
| 6. Oil Gravity (*API) or<br>Gas BTU Content                                                                                                                                                                                                                                                                                                                            | 39.5                                                                                                                                                                                                                                                                                                                                                                              |                                                                                                                                                                                                                                                                                                                      | 39.5                                |
| 7. Producing or Shut-In?                                                                                                                                                                                                                                                                                                                                               | PRODUCING                                                                                                                                                                                                                                                                                                                                                                         |                                                                                                                                                                                                                                                                                                                      | SHUT-IN                             |
| Production Marginal? (yes or no)                                                                                                                                                                                                                                                                                                                                       | YES                                                                                                                                                                                                                                                                                                                                                                               |                                                                                                                                                                                                                                                                                                                      | YES                                 |
| • If Shut-In, give date and oil/gas/<br>water rates of last production<br>Note: For new zones with no production<br>history, applicant shall be required to attach                                                                                                                                                                                                     | Date:<br>Rates:                                                                                                                                                                                                                                                                                                                                                                   | Date:<br>Rates:                                                                                                                                                                                                                                                                                                      | Date: 2/19/96<br>Rates:<br>16/9/174 |
| If Producing, give date andoil/gas/<br>water rates of recent test<br>(within 60 days)                                                                                                                                                                                                                                                                                  | Date: 7/8/96 Rates: 11/6/250                                                                                                                                                                                                                                                                                                                                                      | Date:<br>Rates:                                                                                                                                                                                                                                                                                                      | Date:<br>Rates:                     |
| 8. Fixed Percentage Allocation<br>Formula -% for each zone                                                                                                                                                                                                                                                                                                             | Oil: Gas: %                                                                                                                                                                                                                                                                                                                                                                       | Oit: Gas: %                                                                                                                                                                                                                                                                                                          | Oil: Gas: %                         |
| <ol> <li>Are all working, overriding, an If not, have all working, over Have all offset operators been</li> <li>Will cross-flow occur? flowed production be recover</li> <li>Are all produced fluids from a 3. Will the value of production be united States Bureau of Land United States Bureau of Land 5. NMOCD Reference Cases for</li> <li>ATTACHMENTS:</li> </ol> | oporting data and/or explaining and royalty interests identical in riding, and royalty interests be given written notice of the proves. X No If yes, are fluids ed, and will the allocation formall commingled zones compatible decreased by commingling? tized with, state or federal land Management has been notifically as to be commingled showing to be commingled showing. | g method and providing rate providing rate providing and commingled zones? Lean notified by certified mail? Deposed downhole commingling? Compatible, will the formations nulla be reliable.  Yes  Yes  Yes  Yes  Yes  No  (If Yed)  ds, either the Commissioner of ead in writing of this application  ORDER NO(S). | X YesNoNoNoNo                       |
| * For zones with no * Data to support all * Notification list of * Notification list of                                                                                                                                                                                                                                                                                | production history, estimated ocation method or formula. all offset operators. working, overriding, and royal ements, data, or documents r                                                                                                                                                                                                                                        | rear. (If not available, attach e production rates and supporting ty interests for uncommon interequired to support commingling to the best of my knowledge                                                                                                                                                          | g data.<br>Frest cases.<br>g.       |
|                                                                                                                                                                                                                                                                                                                                                                        |                                                                                                                                                                                                                                                                                                                                                                                   | TITLE PETROLEUM ENGIN                                                                                                                                                                                                                                                                                                |                                     |
| YPE OR PRINT NAME KIRK W                                                                                                                                                                                                                                                                                                                                               |                                                                                                                                                                                                                                                                                                                                                                                   |                                                                                                                                                                                                                                                                                                                      |                                     |