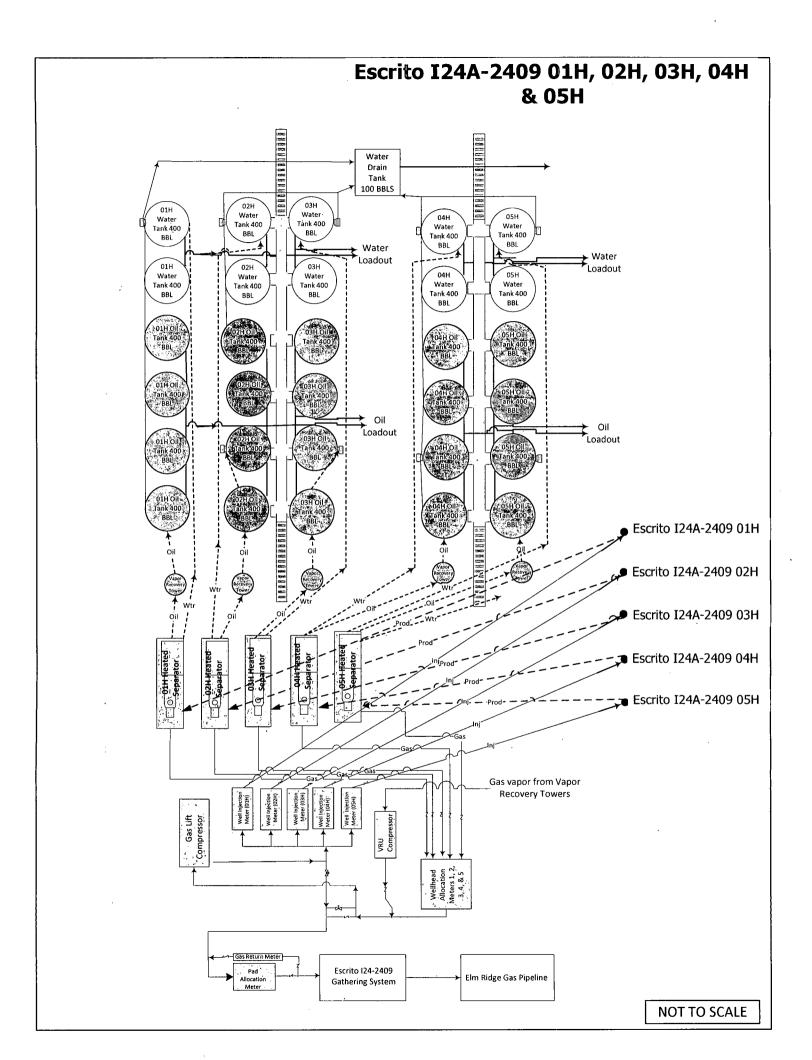

**Attachment No. 6 (17 Pages):** Presents gas lift well pad schematics for the sixteen (16) wells that Encana is requesting to add to the I24GS. Encana requests approval to claim beneficial use at the gas lift injection meter on

the well pads, which is depicted for each well pad, on the gas lift schematics; which also depicts a list of proposed equipment. Encana requests the use of fuel to operate the gas lifts installed for each well.