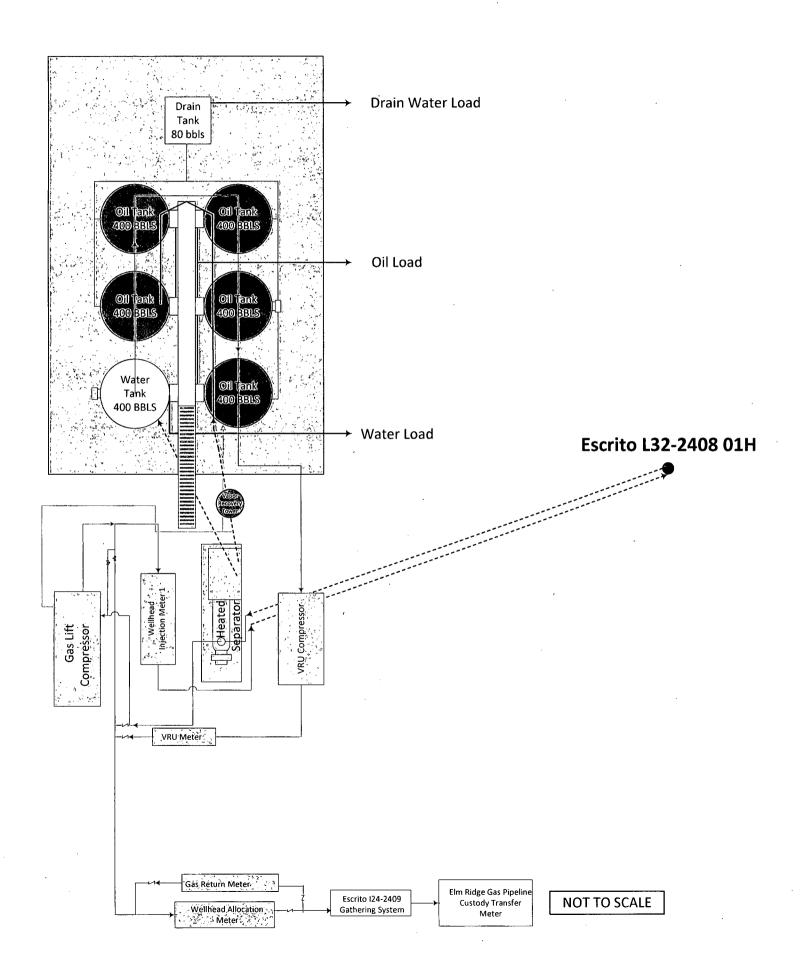

**Attachment No. 6 (17 Pages):** Presents gas lift well pad schematics for the sixteen (16) wells that Encana is requesting to add to the I24GS. Encana requests approval to claim beneficial use at the gas lift injection meter on

the well pads, which is depicted for each well pad, on the gas lift schematics; which also depicts a list of proposed equipment. Encana requests the use of fuel to operate the gas lifts installed for each well.