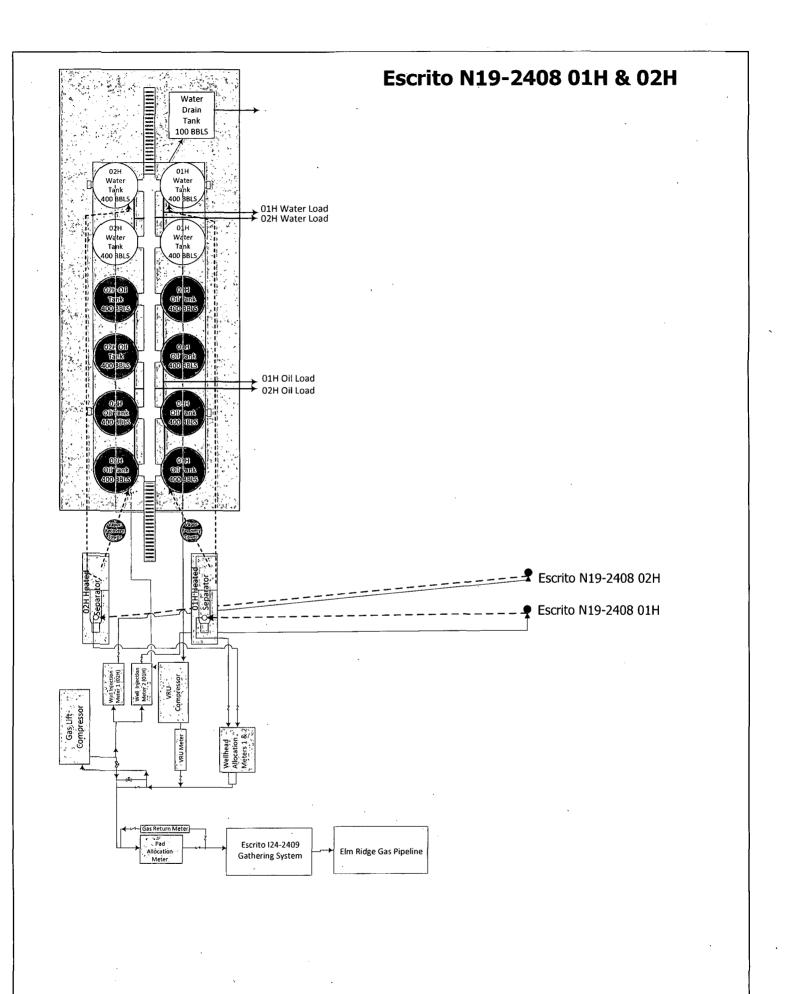

**Attachment No. 6 (17 Pages):** Presents gas lift well pad schematics for the sixteen (16) wells that Encana is requesting to add to the I24GS. Encana requests approval to claim beneficial use at the gas lift injection meter on

the well pads, which is depicted for each well pad, on the gas lift schematics; which also depicts a list of proposed equipment. Encana requests the use of fuel to operate the gas lifts installed for each well.