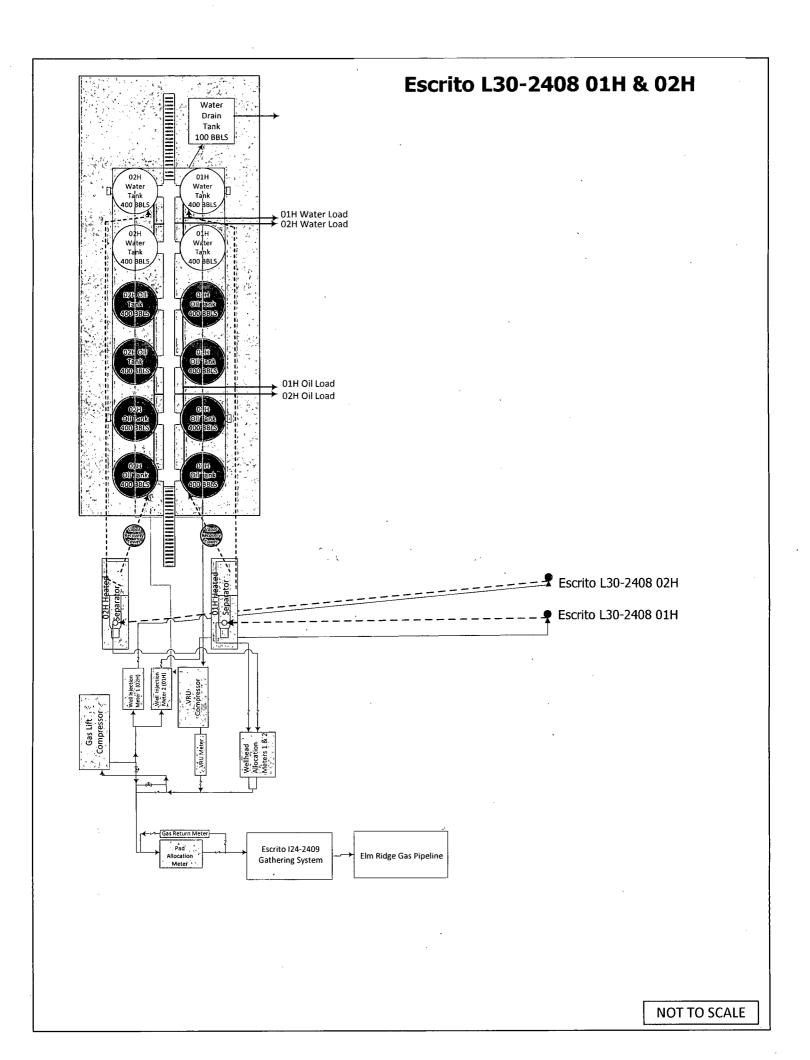

**Attachment No. 6 (17 Pages):** Presents gas lift well pad schematics for the sixteen (16) wells that Encana is requesting to add to the I24GS. Encana requests approval to claim beneficial use at the gas lift injection meter on

the well pads, which is depicted for each well pad, on the gas lift schematics; which also depicts a list of proposed equipment. Encana requests the use of fuel to operate the gas lifts installed for each well.