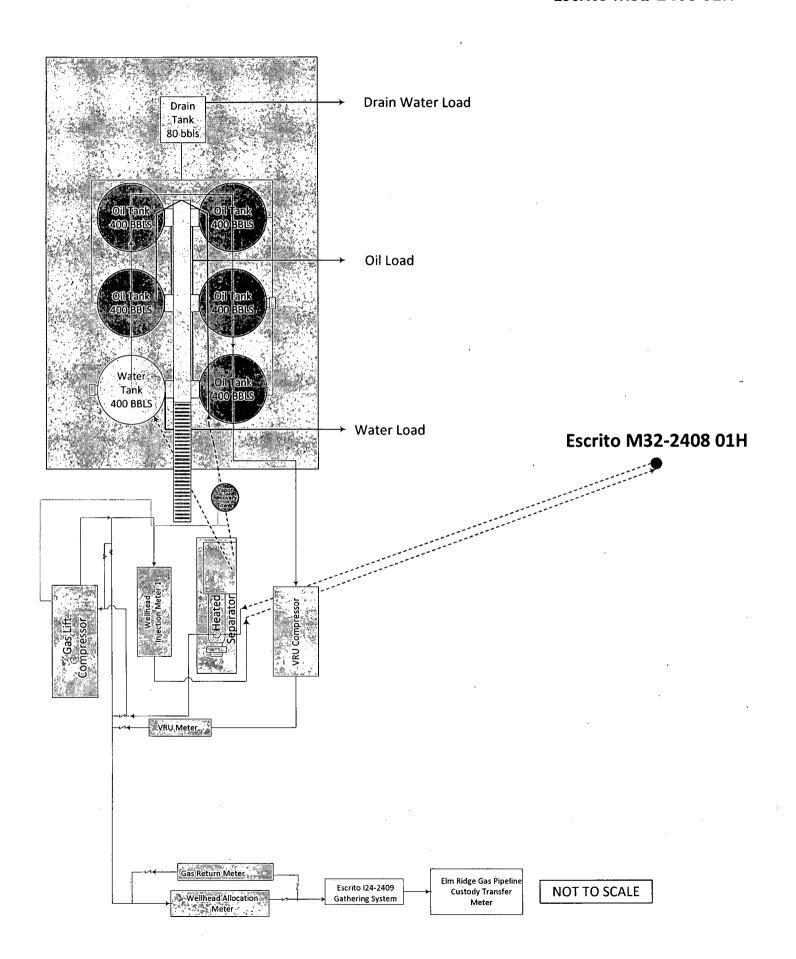

**Attachment No. 6 (17 Pages):** Presents gas lift well pad schematics for the sixteen (16) wells that Encana is requesting to add to the I24GS. Encana requests approval to claim beneficial use at the gas lift injection meter on

the well pads, which is depicted for each well pad, on the gas lift schematics; which also depicts a list of proposed equipment. Encana requests the use of fuel to operate the gas lifts installed for each well.