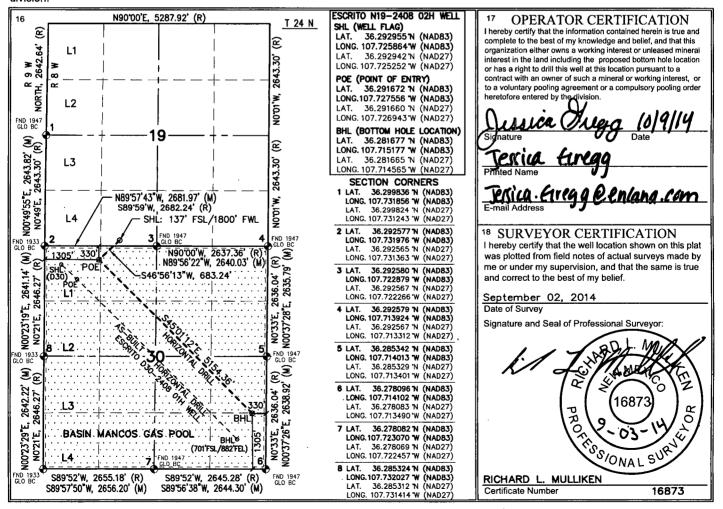

| 30      | 24N                | 8W                    |                         | 1305          | SOUTH            | 330           | EAST           | SAN JUAN |
| 12 Dedicated Acres PROJECT AREA                              |         | 13 Joint or Infill | 14 Consolidation Code | <sup>15</sup> Order No. |               |                  |               |                |          |
|                                                              |         | ,                  |                       |                         | 1             | l                |               |                |          |

No allowable will be assigned to this completion until all interests have been consolidated or a non-standard unit has been approved by the division.





| Well Pad              | Estimated<br>Pipeline Length<br>in Feet | Estimated<br>Length in Miles | Projected Width for Pipeline ROW | i ilieturhad i |               | Cost<br>55k/mile*4"<br>O.D.) | Pig Launcher/Receiver<br>Disturbance |      | g Launcher/<br>eceiver Cost |
|-----------------------|-----------------------------------------|------------------------------|----------------------------------|----------------|---------------|------------------------------|--------------------------------------|------|-----------------------------|
|                       | nitial Application fo                   | r the Escrito I24-2          | 409 Gathering Sys                | tem Dated July | 11, 2         | 013                          |                                      |      | ×