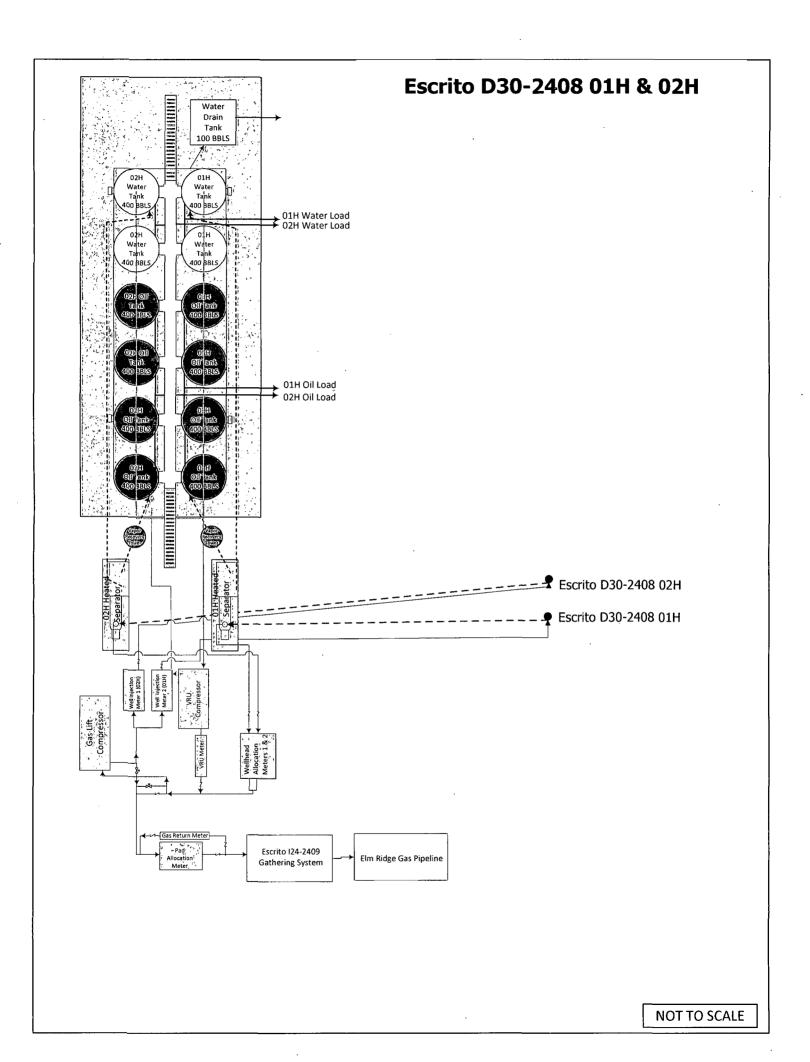

**Attachment No. 6 (17 Pages):** Presents gas lift well pad schematics for the sixteen (16) wells that Encana is requesting to add to the I24GS. Encana requests approval to claim beneficial use at the gas lift injection meter on

the well pads, which is depicted for each well pad, on the gas lift schematics; which also depicts a list of proposed equipment. Encana requests the use of fuel to operate the gas lifts installed for each well.