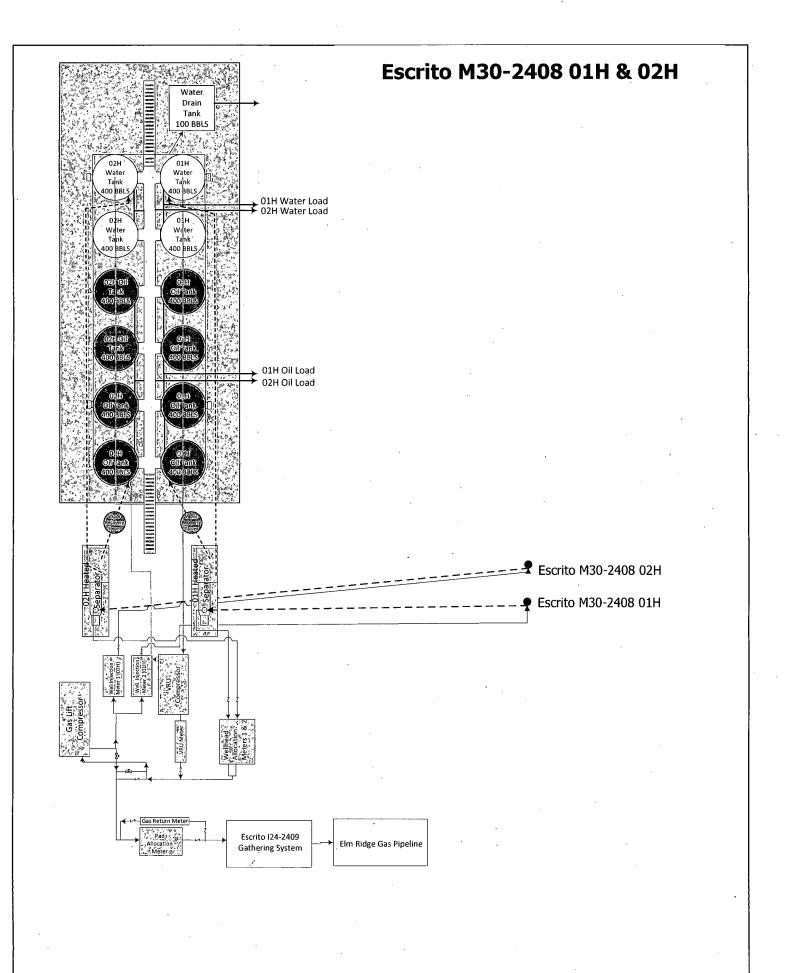

**Attachment No. 6 (17 Pages):** Presents gas lift well pad schematics for the sixteen (16) wells that Encana is requesting to add to the I24GS. Encana requests approval to claim beneficial use at the gas lift injection meter on

the well pads, which is depicted for each well pad, on the gas lift schematics; which also depicts a list of proposed equipment. Encana requests the use of fuel to operate the gas lifts installed for each well.