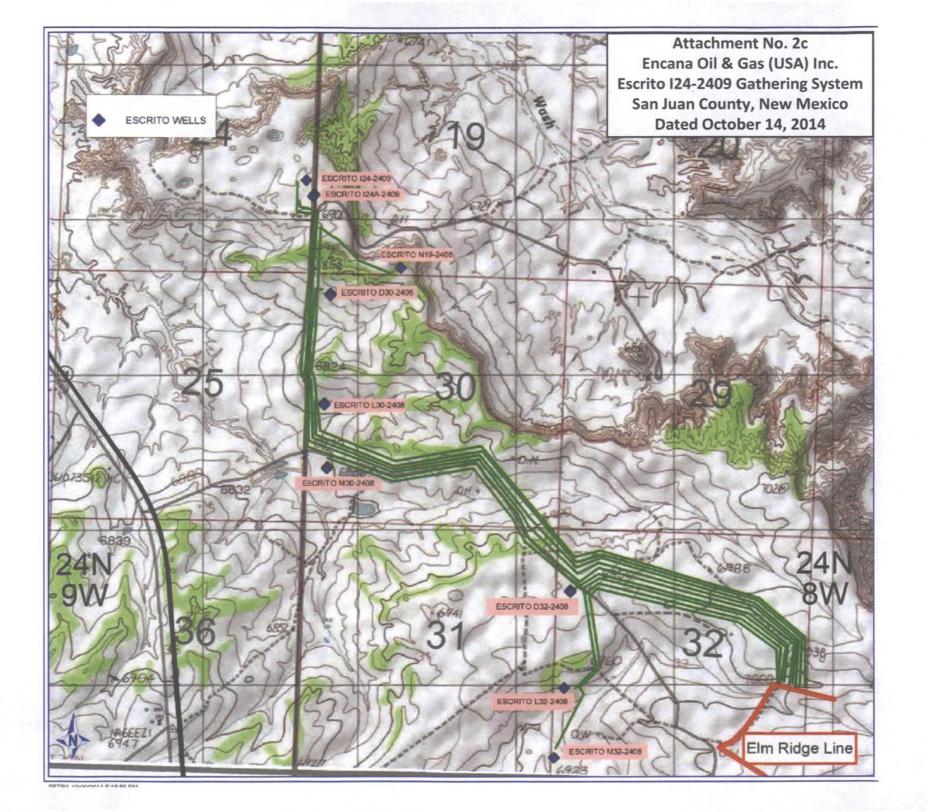

Attachment No. 2a (2 Pages): Presents a map of the I24GS pipeline, depicting all nine (9) well pads (which represent all eighteen (18) wells) that will tie into the I24GS, which will then tie into ERGP CDP in the S2 of Section 32, Township 24 North, Range 8 West. Presently, two (2) well pads (and two wells) have already been approved for connection to the I24GS and Encana is proposing to connect an additional seven (7) well pads to the I24GS. The I24GS pipeline is approximately 11,460-feet in length, stretching across Bureau of Land Management (BLM) and State lands. Encana received BLM approval for this trunk line on September 30, 2013, and received approval of the state easement for this trunk line on August 30, 2012.

Attachment No. 2c Justification (2 Pages): Presents a plat depicting individual well pad pipeline connection paths for all none (9) well pads connecting to the I24GS. However, for the purposes of this application, and in accordance with the BLM's IM dated July 13, 2013, the following discussion will only apply to the proposed addition of the seven (7) well pads (which represent the additional sixteen wells) Encana is requesting be interconnected to the I24GS. The Attachment No. 2c plat contemplates, as an alternative, individual well pad connections versus one (1) gathering system, namely the Escrito I24-2409 Gathering System (I24GS). Also included, is a breakdown of pipeline length and pig launcher and receiver disturbance for each of nine (9) well pads and projected costs for such an undertaking. According to our calculations individual well pad pipeline connections for the seven (7) additional well pads would total approximately sixteen (16) miles in length; and including a 40-foot width for the pipeline right-of-way, the acreage disturbance would be eighty (80) acres. Additionally, Encana estimates that a pig launcher and receiver would be required for the seven (7) individual well pad pipeline connections into Gathering I24GS pipeline which would also cause more surface disturbance. Encana estimates that pig launchers and receivers could potentially be 10-feet by 20-feet for each of the seven (7) individual well pad pipeline connections. Encana estimates that such an undertaking would cost approximately \$5.5 million. Again, the breakdown included in Attachment No. 2c will provide more detail as to how Encana arrived at these conclusions. Currently, Encana's estimated costs for the I24GS are \$3 million which includes the connection of all nine (9) well pads.