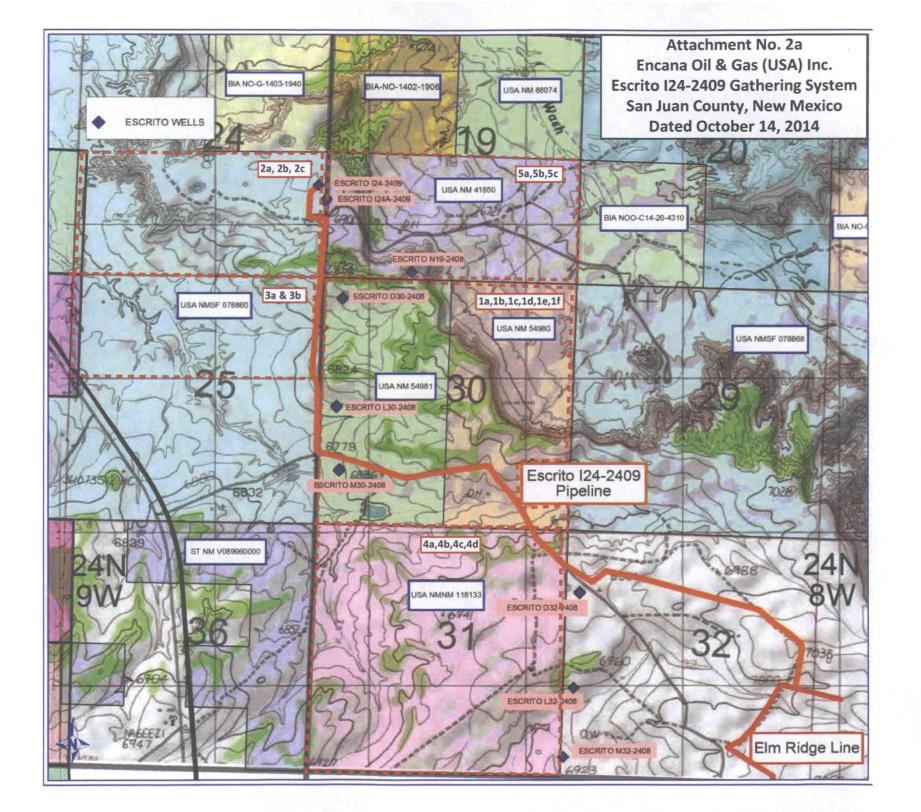

Attachment No. 2a (2 Pages): Presents a map of the I24GS pipeline, depicting all nine (9) well pads (which represent all eighteen (18) wells) that will tie into the I24GS, which will then tie into ERGP CDP in the S2 of Section 32, Township 24 North, Range 8 West. Presently, two (2) well pads (and two wells) have already been approved for connection to the I24GS and Encana is proposing to connect an additional seven (7) well pads to the I24GS. The I24GS pipeline is approximately 11,460-feet in length, stretching across Bureau of Land Management (BLM) and State lands. Encana received BLM approval for this trunk line on September 30, 2013, and received approval of the state easement for this trunk line on August 30, 2012.

Attachment No. 2c Justification (2 Pages): Presents a plat depicting individual well pad pipeline connection paths for all none (9) well pads connecting to the I24GS. However, for the purposes of this application, and in accordance with the BLM's IM dated July 13, 2013, the following discussion will only apply to the proposed addition of the seven (7) well pads (which represent the additional sixteen wells) Encana is requesting be interconnected to the I24GS. The Attachment No. 2c plat contemplates, as an alternative, individual well pad connections versus one (1) gathering system, namely the Escrito I24-2409 Gathering System (I24GS). Also included, is a breakdown of pipeline length and pig launcher and receiver disturbance for each of nine (9) well pads and projected costs for such an undertaking. According to our calculations individual well pad pipeline connections for the seven (7) additional well pads would total approximately sixteen (16) miles in length; and including a 40-foot width for the pipeline right-of-way, the acreage disturbance would be eighty (80) acres. Additionally, Encana estimates that a pig launcher and receiver would be required for the seven (7) individual well pad pipeline connections into Gathering I24GS pipeline which would also cause more surface disturbance. Encana estimates that pig launchers and receivers could potentially be 10-feet by 20-feet for each of the seven (7) individual well pad pipeline connections. Encana estimates that such an undertaking would cost approximately \$5.5 million. Again, the breakdown included in Attachment No. 2c will provide more detail as to how Encana arrived at these conclusions. Currently, Encana's estimated costs for the I24GS are \$3 million which includes the connection of all nine (9) well pads.