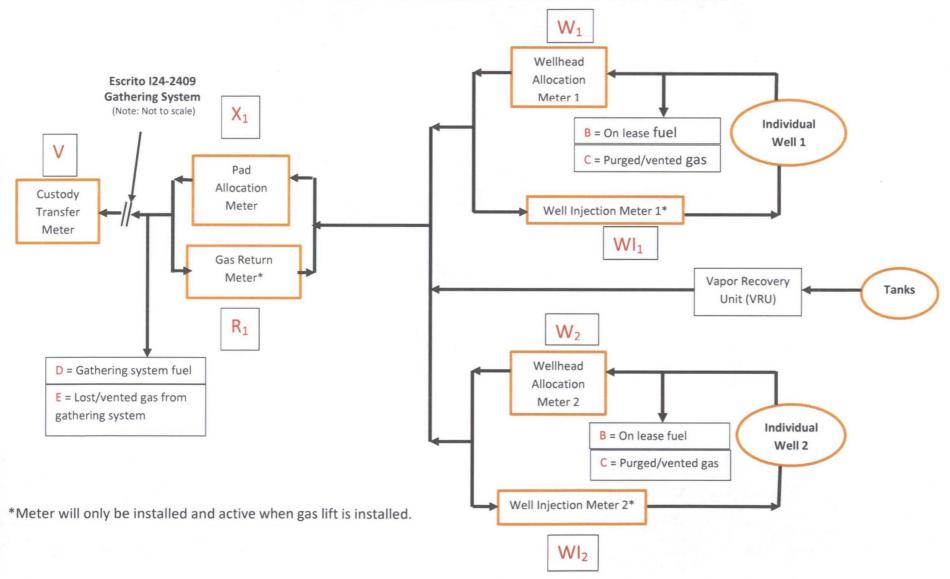

**Attachment No. 5 (5 Pages):** Presents the allocation procedures for the I24GS which includes an example of how the allocation method is applied. Encana proposes that the PRM be at ERGP CDP in the S2 of Section 32, Township 24 North, Range 8 West. Please also note each well proposed for connection to the I24GS will be equipped with a continuous recording gas allocation meter.

**Attachment No. 6 (17 Pages):** Presents gas lift well pad schematics for the sixteen (16) wells that Encana is requesting to add to the I24GS. Encana requests approval to claim beneficial use at the gas lift injection meter on

the well pads, which is depicted for each well pad, on the gas lift schematics; which also depicts a list of proposed equipment. Encana requests the use of fuel to operate the gas lifts installed for each well.