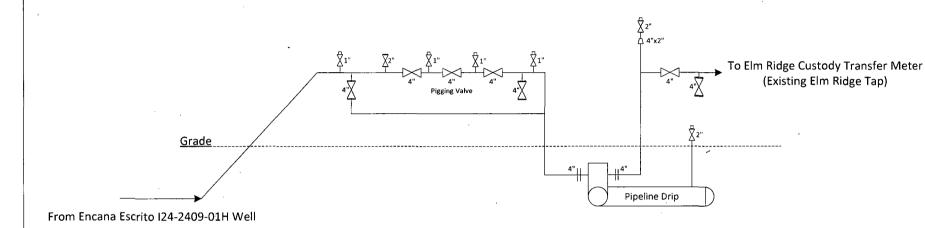

Encana is the Operator of all sixteen (16) wells proposed for interconnection to the I24GS. The I24GS has been installed and will continue to be maintained and operated by Encana. The addition of the sixteen (16) wells requires surface commingling of gas, and in some cases off-lease measurement and sale of produced natural gas, as well as off-lease transportation and sale of oil and condensate. There will not be any commingling of oil or condensate in the pipeline and there is no Indian acreage associated with any of the wells to be added or currently tied into the I24GS. Moreover, as previously stated in the initial application, the I24GS ties into Elm Ridge Gas Pipeline (ERGP) existing pipeline in the S2 of Section 32, Township 24 North, Range 8 West. The interconnection of the wells to the I24GS will be known as the Central Delivery Point (CDP) gas custody transfer, as well as the Point of Royalty Measurement (PRM). A schematic of the interconnection was provided in the initial application and again in this application (Attachment No. 2D). Lastly, for the purposes of requesting approval from the Bureau of Land Management (BLM), Encana requests commingling be reviewed and granted under Category 3 of the BLM's Instructional Memorandum (IM) dated July 3, 2013.

**Attachment No. 6 (17 Pages):** Presents gas lift well pad schematics for the sixteen (16) wells that Encana is requesting to add to the I24GS. Encana requests approval to claim beneficial use at the gas lift injection meter on

the well pads, which is depicted for each well pad, on the gas lift schematics; which also depicts a list of proposed equipment. Encana requests the use of fuel to operate the gas lifts installed for each well.