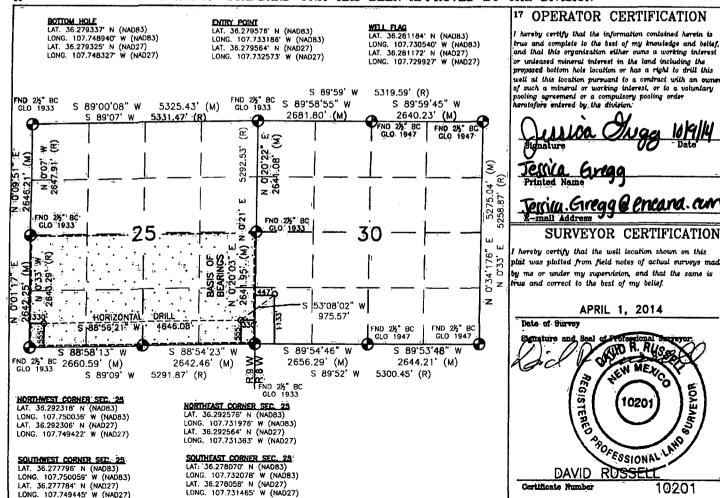

| NO ALLOWABLE WILL BE ASS                                                                           | GNED TO THIS COMPLE                                                                                                    | TION UNTIL ALL INTER                                                                                                  | RESTS HAVE BEEN CONSOLIDATED                                                                                                                                                                                                                                                                                              |
|----------------------------------------------------------------------------------------------------|------------------------------------------------------------------------------------------------------------------------|-----------------------------------------------------------------------------------------------------------------------|---------------------------------------------------------------------------------------------------------------------------------------------------------------------------------------------------------------------------------------------------------------------------------------------------------------------------|
| 18 OR A NON                                                                                        | -STANDARD UNIT HAS                                                                                                     | BEEN APPROVED BY '                                                                                                    | THE DIVISION                                                                                                                                                                                                                                                                                                              |
| LAT. 36.272909' N' (NAD83) LAT<br>LONG. 107.731001' W (NAD83) LON<br>LAT. 36.272897' N (NAD27) LAT | RY POINT<br>. 36.272931' N (NADB3)<br>IG. 107.715255' W (NADB3)<br>. 36.272919' N (NAD27)<br>IG. 107.714643' W (NAD27) | WELL FLAG LAT. 36.274426' N (NADB3) LONG. 107.713175' W (NADB3) LAT. 36.274414' N (NAD27) LONG. 107.712563' W (NAD27) | 17 OPERATOR CERTIFICATION  I hereby certify that the information contained herein is true and complete to the best of my knowledge and belief, and that this organization either owns a working interest                                                                                                                  |
| 86. S 89.54,46, M                                                                                  | BASIS OF BEARI<br>3" W FND 21% BC N 89'56'29" W                                                                        | NCS                                                                                                                   | or unleased mineral interest in the land including the proposed bottom hole location or has a right to drill this well at this location pursuant to a contract with an owner of such a mineral or working interest, or to a voluntary pooling agreement or a compulsory pooling order heretofore gatered by the division. |
| , 문음 2656.30' (M) 울음 2644.21'                                                                      |                                                                                                                        | N 89'59' W 2640.99' (R)  FND 2N' BC GLO 1947  Z                                                                       | Signature Date  Katie Wegner                                                                                                                                                                                                                                                                                              |
| 5. 48 24 37" W 820.06"                                                                             | 280<br>WF N 0'20' E 263                                                                                                | 006 E                                                                                                                 | Printed Name  Katie.Wegner@encana.com                                                                                                                                                                                                                                                                                     |
|                                                                                                    | N 0 18'18"<br>2642.90' (FND 2½' BC GLO 1947                                                                            | (M) 8                                                                                                                 | SURVEYOR CERTIFICATION  I hereby certify that the well location shown on this                                                                                                                                                                                                                                             |
| © GLO 1933                                                                                         | (X) 4<br>                                                                                                              | 32 —   Z                                                                                                              | by me or under my supervision, and that the same is true and correct to the best of my belief.                                                                                                                                                                                                                            |
| 6.52 (M)                                                                                           | 0.20.20"<br>0.20.20"<br>635.59" (1                                                                                     | E 2638<br>'06'42"<br>13' (M)                                                                                          | JULY 31, 2013  Date of Survey  Signature and Seal of Professional Surveyor:                                                                                                                                                                                                                                               |
| S 89'28'48" W SP CALC N 89'57' W 265'                                                              | 1555 (R) T 24 N N 89 57                                                                                                | (R)                                                                                                                   | THEN MEXICO                                                                                                                                                                                                                                                                                                               |
| S 89'28'48" W SP CALC N 89'54'1' 2672.95' 283                                                      | FNU 22 BC                                                                                                              | GLO 1947<br>3 LAT. 36.278095' N (NAD83)                                                                               | 10201 0 0 0 0 0 0 0 0 0 0 0 0 0 0 0 0 0                                                                                                                                                                                                                                                                                   |
| R88W                                                                                               | LAT. 36.278058' N (NAD27)<br>LONG. 107.731465' W (NAD2<br>2 LAT. 36.270813' N (NAD83)                                  | LAT. 36.278083' N (NAD27) 7) LONG. 107.713490' W (NAD27) 4 LAT. 36.270838' N (NAD83)                                  | DAVID RUSSECL                                                                                                                                                                                                                                                                                                             |
|                                                                                                    | LONG. 107.732137' W (NAD8:<br>LAT. 36.270801' N (NAD27)<br>LONG. 107.731524' W (NAD2:                                  | LAT. 36.270826' N (NAD27)                                                                                             | Certificate Number 10201                                                                                                                                                                                                                                                                                                  |