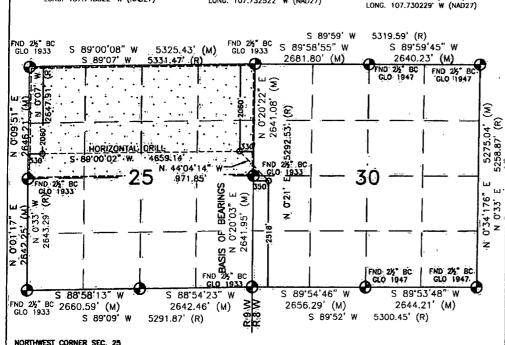

640.00 ACRES ALL OF SEC. 31

State of New Mexico Energy, Minerals & Natural Resources Department

Form C-102 Revised August 1, 2011

Submit one copy to appropriate District Office