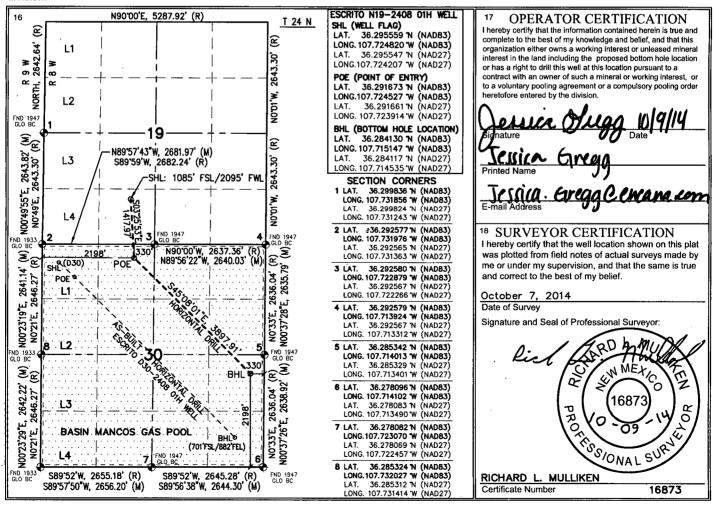

| Feet from the | North/South line | Feet from the | East/West Line | County   |
| 1                            | 30      | 24N      | 8W                 |                                  | 2198          | SOUTH            | 330           | EAST           | SAN JUAN |
| Dedicated Acres PROJECT AREA |         |          | 13 Joint or Infill | <sup>14</sup> Consolidation Code | 15 Order No.  |                  |               |                |          |
| 640 ACRES                    | S - AI  | SECTIO   | N 30               |                                  |               |                  |               |                |          |

No allowable will be assigned to this completion until all interests have been consolidated or a non-standard unit has been approved by the division.



District I
1625 N. French Dr., Hobbs, NM 88240
Phone (575) 393-6161 Fax: (575) 393-0720
District II
811 S. First St., Artesia, NM 88210
Phone (575) 748-1283 Fax: (575) 748-9720
District III
1000 Rio Brazos Road, Aztec, NM 87410
Phone (505) 334-6178 Fax: (505) 334-6170
District IV
1220 S St. Francis Dr., Santa Fe, NM 87505

Phone (505) 476-3460 Fax: (505) 476-3462

640 ACRES - ALL SECTION 30

# State of New Mexico Energy, Minerals & Natural Resources Department OIL CONSERVATION DIVISION 1220 South St. Francis Dr. Santa Fe, NM 87505

Form C-102 Revised August 1, 2011 Submit one copy to appropriate District Office

☐ AMENDED REPORT

#### WELL LOCATION AND ACREAGE DEDICATION PLAT

| <sup>1</sup> API Number                 | <sup>2</sup> Pool Code<br><b>97232</b>     | <sup>3</sup> Pool Name