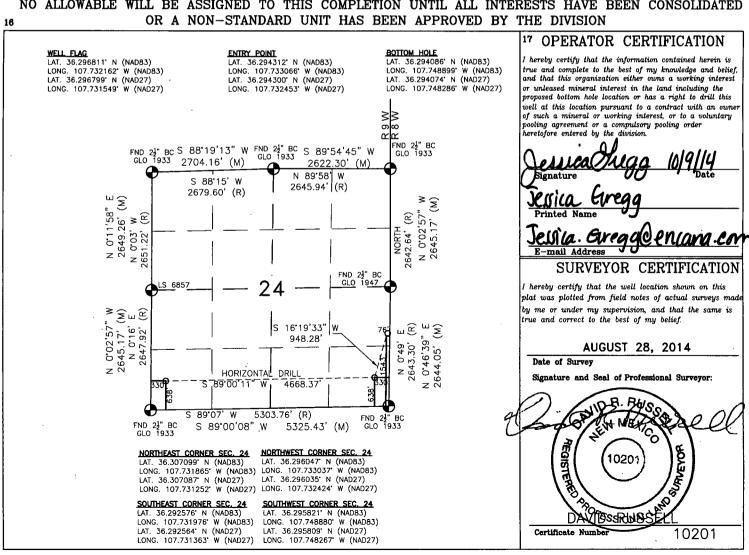

#### WELL LOCATION AND ACREAGE DEDICATION PLAT

| <sup>1</sup> API Number    | *Pool Code                  | 715 A. M.        |  |  |  |
|----------------------------|-----------------------------|------------------|--|--|--|
| Ari Nutuber                |                             | Pool Name        |  |  |  |
|                            | 97232                       | BASIN MANCOS GAS |  |  |  |
| <sup>4</sup> Property Code | *Property Name              | Well Number      |  |  |  |
|                            | ESCRITO D30-24              | 02H              |  |  |  |
| OGRID No.                  | *Operator Name              | * Elevation      |  |  |  |
| 282327                     | ENCANA OIL & GAS (USA) INC. |                  |  |  |  |

<sup>10</sup> Surface Location

| UL or lot no. | Section | Township | Range | Lot Idn | Feet from the | North/South line | Feet from the | East/West line | County   |
|---------------|---------|----------|-------|---------|---------------|------------------|---------------|----------------|----------|
| D             | 30 _    | 24N      | 8W    | . 1     | 477'          | NORTH            | 397'          | WEST           | SAN JUAN |

<sup>11</sup> Bottom Hole Location If Different From Surface

| UL or lot no.   | Section | Township | Range      | Lot Idn | Feet from the                 | North/South line | Feet from the           | Bost/West line | County   |
|-----------------|---------|----------|------------|---------|-------------------------------|------------------|-------------------------|----------------|----------|
| D               | 25      | 24N      | 9W         |         | 730'                          | NORTH            | 330'                    | WEST           | SAN JUAN |
| Dedicated Acres | 8       |          | " Joint or | infill  | <sup>14</sup> Consolidation C | ode              | <sup>15</sup> Order No. |                | •        |
| 320.00 Acres    | - N/2 : | SEC. 25  |            |         |                               |                  |                         |                |          |
|                 | •       |          |            |         |                               |                  |                         |                |          |

NO ALLOWABLE WILL BE ASSIGNED TO THIS COMPLETION UNTIL ALL INTERESTS HAVE BEEN CONSOLIDATED

DISTRICT I 1625 N. French Dr., Hobbs, N.M. 55240 Phone: (575) 393-6161 Fax: (575) 393-0720 DISTRICT\_II 511 S. First St., Artesia, N.M. 58210 Phone: (575) 748-1283 Fax: (575) 748-9780 DISTRICT III 1000 Rio Bresco Rd., Axteo, N.M. 87410 Phone: (505) 384-5178 Fax: (505) 384-5170 DISTRICT IV 1220 S. St. Francis Dr., Senta Fe, NM 57505 Phone: (506) 476-3460 Fax: (506) 476-3462