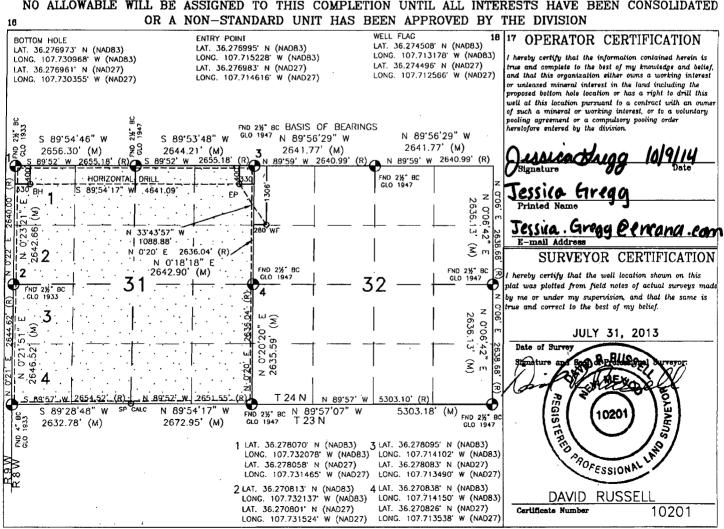

| NO ALLOWABLE WILL BE ASS                                                                           | GNED TO THIS COMPLE                                                                                                    | TION UNTIL ALL INTER                                                                                                  | RESTS HAVE BEEN CONSOLIDATED                                                                                                                                                                                                                                                                                              |
|----------------------------------------------------------------------------------------------------|------------------------------------------------------------------------------------------------------------------------|-----------------------------------------------------------------------------------------------------------------------|---------------------------------------------------------------------------------------------------------------------------------------------------------------------------------------------------------------------------------------------------------------------------------------------------------------------------|
| 18 OR A NON                                                                                        | -STANDARD UNIT HAS                                                                                                     | BEEN APPROVED BY '                                                                                                    | THE DIVISION                                                                                                                                                                                                                                                                                                              |
| LAT. 36.272909' N' (NAD83) LAT<br>LONG. 107.731001' W (NAD83) LON<br>LAT. 36.272897' N (NAD27) LAT | RY POINT<br>. 36.272931' N (NADB3)<br>IG. 107.715255' W (NADB3)<br>. 36.272919' N (NAD27)<br>IG. 107.714643' W (NAD27) | WELL FLAG LAT. 36.274426' N (NADB3) LONG. 107.713175' W (NADB3) LAT. 36.274414' N (NAD27) LONG. 107.712563' W (NAD27) | 17 OPERATOR CERTIFICATION  I hereby certify that the information contained herein is true and complete to the best of my knowledge and belief, and that this organization either owns a working interest                                                                                                                  |
| 86. S 89.54,46, M                                                                                  | BASIS OF BEARI<br>3" W FND 21% BC N 89'56'29" W                                                                        | NCS                                                                                                                   | or unleased mineral interest in the land including the proposed bottom hole location or has a right to drill this well at this location pursuant to a contract with an owner of such a mineral or working interest, or to a voluntary pooling agreement or a compulsory pooling order heretofore gatered by the division. |
| , 문음 2656.30' (M) 울음 2644.21'                                                                      |                                                                                                                        | N 89'59' W 2640.99' (R)  FND 2N' BC GLO 1947  Z                                                                       | Signature Date  Katie Wegner                                                                                                                                                                                                                                                                                              |
| 5. 48 24 37" W 820.06"                                                                             | 280<br>WF N 0'20' E 263                                                                                                | 006 E                                                                                                                 | Printed Name  Katie.Wegner@encana.com                                                                                                                                                                                                                                                                                     |
|                                                                                                    | N 0 18'18"<br>2642.90' (FND 2½' BC GLO 1947                                                                            | (M) 8                                                                                                                 | SURVEYOR CERTIFICATION  I hereby certify that the well location shown on this                                                                                                                                                                                                                                             |
| © GLO 1933                                                                                         | (X) 4<br>                                                                                                              | 32 —   Z                                                                                                              | by me or under my supervision, and that the same is true and correct to the best of my belief.                                                                                                                                                                                                                            |
| 6.52 (M)                                                                                           | 0.20.20"<br>0.20.20"<br>635.59" (1                                                                                     | E 2638<br>'06'42"<br>13' (M)                                                                                          | JULY 31, 2013  Date of Survey  Signature and Seal of Professional Surveyor:                                                                                                                                                                                                                                               |
| S 89'28'48" W SP CALC N 89'57' W 265'                                                              | 1555 (R) T 24 N N 89 57                                                                                                | (R)                                                                                                                   | THEN MEXICO                                                                                                                                                                                                                                                                                                               |
| S 89'28'48" W SP CALC N 89'54'1' 2672.95' 283                                                      | FNU 22 BC                                                                                                              | GLO 1947<br>3 LAT. 36.278095' N (NAD83)                                                                               | 10201 0 0 0 0 0 0 0 0 0 0 0 0 0 0 0 0 0                                                                                                                                                                                                                                                                                   |
| R88W                                                                                               | LAT. 36.278058' N (NAD27)<br>LONG. 107.731465' W (NAD2<br>2 LAT. 36.270813' N (NAD83)                                  | LAT. 36.278083' N (NAD27) 7) LONG. 107.713490' W (NAD27) 4 LAT. 36.270838' N (NAD83)                                  | DAVID RUSSECL                                                                                                                                                                                                                                                                                                             |
|                                                                                                    | LONG. 107.732137' W (NAD8:<br>LAT. 36.270801' N (NAD27)<br>LONG. 107.731524' W (NAD2:                                  | LAT. 36.270826' N (NAD27)                                                                                             | Certificate Number 10201                                                                                                                                                                                                                                                                                                  |