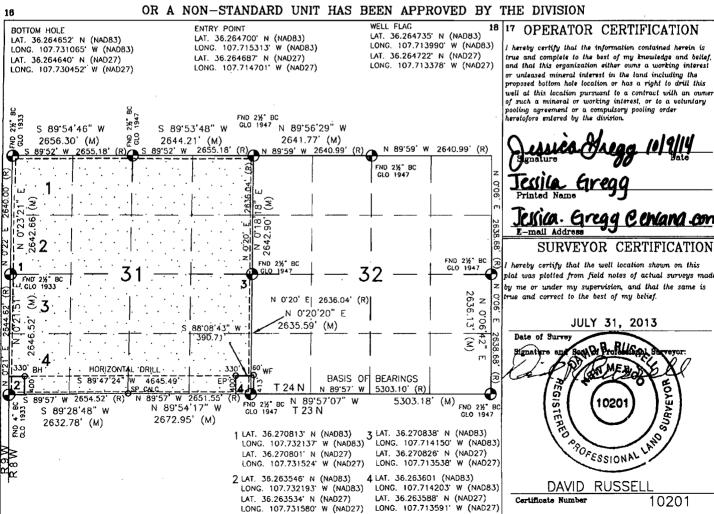

| NO ALLOWABLE WILL BE ASS                                                                           | GNED TO THIS COMPLE                                                                                                    | TION UNTIL ALL INTER                                                                                                  | RESTS HAVE BEEN CONSOLIDATED                                                                                                                                                                                                                                                                                              |
|----------------------------------------------------------------------------------------------------|------------------------------------------------------------------------------------------------------------------------|-----------------------------------------------------------------------------------------------------------------------|---------------------------------------------------------------------------------------------------------------------------------------------------------------------------------------------------------------------------------------------------------------------------------------------------------------------------|
| 18 OR A NON                                                                                        | -STANDARD UNIT HAS                                                                                                     | BEEN APPROVED BY '                                                                                                    | THE DIVISION                                                                                                                                                                                                                                                                                                              |
| LAT. 36.272909' N' (NAD83) LAT<br>LONG. 107.731001' W (NAD83) LON<br>LAT. 36.272897' N (NAD27) LAT | RY POINT<br>. 36.272931' N (NADB3)<br>IG. 107.715255' W (NADB3)<br>. 36.272919' N (NAD27)<br>IG. 107.714643' W (NAD27) | WELL FLAG LAT. 36.274426' N (NADB3) LONG. 107.713175' W (NADB3) LAT. 36.274414' N (NAD27) LONG. 107.712563' W (NAD27) | 17 OPERATOR CERTIFICATION  I hereby certify that the information contained herein is true and complete to the best of my knowledge and belief, and that this organization either owns a working interest                                                                                                                  |
| 86. S 89.54,46, M                                                                                  | BASIS OF BEARI<br>3" W FND 21% BC N 89'56'29" W                                                                        | NCS                                                                                                                   | or unleased mineral interest in the land including the proposed bottom hole location or has a right to drill this well at this location pursuant to a contract with an owner of such a mineral or working interest, or to a voluntary pooling agreement or a compulsory pooling order heretofore gatered by the division. |
| , 문음 2656.30' (M) 울음 2644.21'                                                                      |                                                                                                                        | N 89'59' W 2640.99' (R)  FND 2N' BC GLO 1947  Z                                                                       | Signature Date  Katie Wegner                                                                                                                                                                                                                                                                                              |
| 5. 48 24 37" W 820.06"                                                                             | 280<br>WF N 0'20' E 263                                                                                                | 006 E                                                                                                                 | Printed Name  Katie.Wegner@encana.com                                                                                                                                                                                                                                                                                     |
|                                                                                                    | N 0 18'18"<br>2642.90' (FND 2½' BC GLO 1947                                                                            | (M) 8                                                                                                                 | SURVEYOR CERTIFICATION  I hereby certify that the well location shown on this                                                                                                                                                                                                                                             |
| © GLO 1933                                                                                         | (X) 4<br>                                                                                                              | 32 —   Z                                                                                                              | by me or under my supervision, and that the same is true and correct to the best of my belief.                                                                                                                                                                                                                            |
| 6.52 (M)                                                                                           | 0.20.20"<br>0.20.20"<br>635.59" (1                                                                                     | E 2638<br>'06'42"<br>13' (M)                                                                                          | JULY 31, 2013  Date of Survey  Signature and Seal of Professional Surveyor:                                                                                                                                                                                                                                               |
| S 89'28'48" W SP CALC N 89'57' W 265'                                                              | 1555 (R) T 24 N N 89 57                                                                                                | (R)                                                                                                                   | THEN MEXICO                                                                                                                                                                                                                                                                                                               |
| S 89'28'48" W SP CALC N 89'54'1' 2672.95' 283                                                      | FNU 22 BC                                                                                                              | GLO 1947<br>3 LAT. 36.278095' N (NAD83)                                                                               | 10201 0 0 0 0 0 0 0 0 0 0 0 0 0 0 0 0 0                                                                                                                                                                                                                                                                                   |
| R88W                                                                                               | LAT. 36.278058' N (NAD27)<br>LONG. 107.731465' W (NAD2<br>2 LAT. 36.270813' N (NAD83)                                  | LAT. 36.278083' N (NAD27) 7) LONG. 107.713490' W (NAD27) 4 LAT. 36.270838' N (NAD83)                                  | DAVID RUSSECL                                                                                                                                                                                                                                                                                                             |
|                                                                                                    | LONG. 107.732137' W (NAD8:<br>LAT. 36.270801' N (NAD27)<br>LONG. 107.731524' W (NAD2:                                  | LAT. 36.270826' N (NAD27)                                                                                             | Certificate Number 10201                                                                                                                                                                                                                                                                                                  |