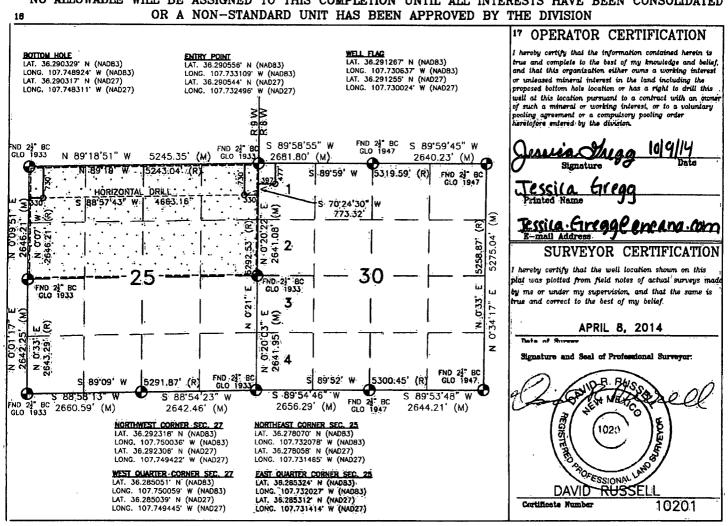

**Attachment No. 2b (17 Pages):** Presents the well dedication acreage for the additional sixteen (16) wells Encana is proposing to tie into the I24GS as depicted on NMOCD Form C-102s. The C-102s and the plat depict

Encana Oil & Gas (USA) Inc.

the horizontal well bore path and producing interval for each of the sixteen (16) wells. Please note that some of these locations have yet to be reviewed with the appropriate mineral and surface owner SHL could change; when and if that occurs Encana will provide notice as to the changes.