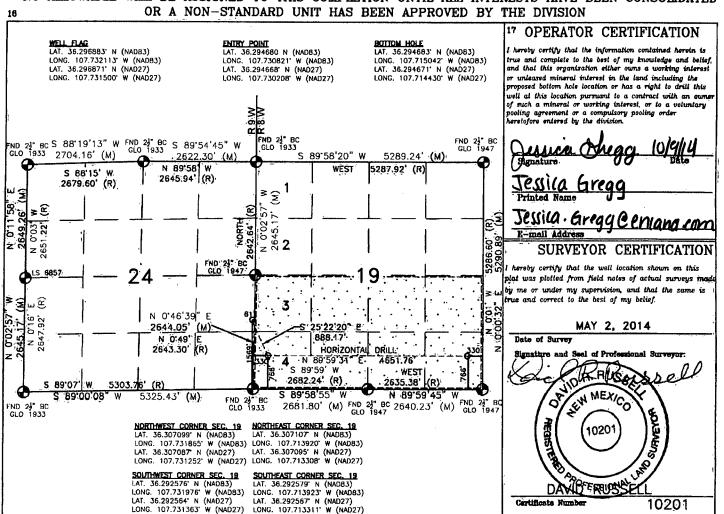

24  Section 19 5 PROJECT | Section Township 24 24N  Section Township 19 24N | Section Township Range 24 24N 9W  11 Bott Section Township Range 19 24N 8W 5 PROJECT AREA 12 Joint or | Section Township Range Lot Idn 24 24N 9W  11 Bottom Hole Section Township Range Lot Idn 19 24N 8W 5 PROJECT AREA 15 Joint or Infill | 97232  ode       | 97232  ode              | 97232  BASIN MAN  Property Name  ESCRITO  24A-2409  Property Name  ESCRITO  24A-2409  Property Name  ESCRITO  24A-2409  Property Name  ENCANA OIL & GAS (USA) INC.    Outlier   County   County | 97232  BASIN MANCOS  Property Name  ESCRITO  24A-2409  Description   24A   2409  ENCANA OIL & GAS (USA) INC.    Comparison   24A   24N   2 |  |  |  |

NO ALLOWABLE WILL BE ASSIGNED TO THIS COMPLETION UNTIL ALL INTERESTS HAVE BEEN CONSOLIDATED



DISTRICT 1 1625 M. French Dr., Hobbe, N.M. 58840 Phone: (575) 303-5161 Fax: (575) 303-0780 DISTRICT II

511 S. First St., Artesia, N.M. 66810 Phone: (575) 748-1285 Fax: (575) 748-9720 DISTRICT III 1000 Rio Breson Rd., Asteo, N.M. 87410 Phone: (506) 834-6178 Fax: (506) 834-8170 DISTRICT IV

1220 S. St. Francis Dr., Santa Fe, KM 87506 Phone: (506) 476-8460 Fax: (505) 476-8468

State of New Mexico Energy, Minerals & Natural Resources Department

Form C-102 Revised August 1, 2011

Submit one copy to appropriate District Office

OIL CONSERVATION DIVISION 1220 South St. Francis Dr. Santa Fe, NM 87505

☐ AMENDED REPORT

SURVEYOR

10201

#### WELL LOCATION AND ACREAGE DEDICATION PLAT

| API Number Pool Code Pool Name |                                    |                   |