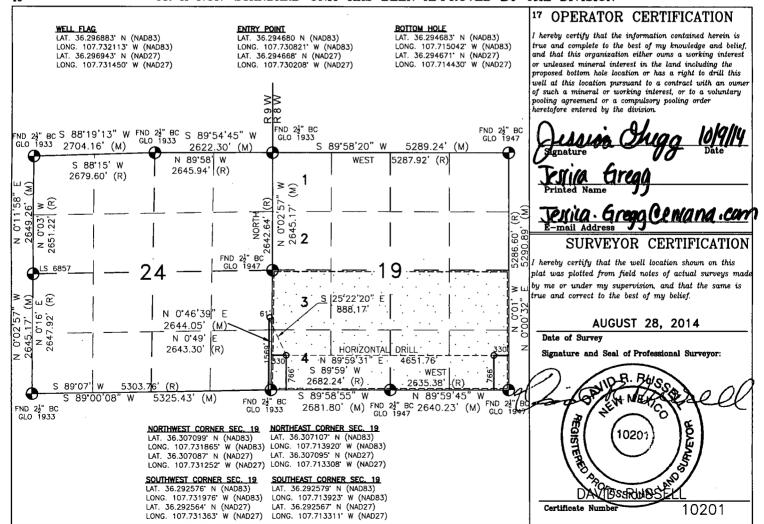

| North/South line | Feet from the           | East/West line         | County                 |  |  |  |  |  |
| Р                           | 19                                 | 24N      | 8W          |                        | 766'                          | SOUTH            | 330'                    | EAST                   | SAN JUAN               |  |  |  |  |  |
| Dedicated Acre<br>320.00 AC | B PROJEC<br>RES S/2 SEC            |          | 18 Joint or | İnfill                 | <sup>14</sup> Consolidation C | ode              | <sup>18</sup> Order No. |                        |                        |  |  |  |  |  |

NO ALLOWABLE WILL BE ASSIGNED TO THIS COMPLETION UNTIL ALL INTERESTS HAVE BEEN CONSOLIDATED OR A NON-STANDARD UNIT HAS BEEN APPROVED BY THE DIVISION



DISTRICT 1 1625 N. French Dr., Hobbs, N.M. 68240 Phone: (575) 393-6161 Fax: (575) 393-0720

DISTRICT II 811 S. First St., Artesia, N.M. 88210 Phone: (575) 748-1283 Fax: (575) 748-9720 DISTRICT III 1000 Rio Brazos Rd., Astec. N.M. 87410 Phone: (505) 334-6178 Fax: (506) 334-6170 DISTRICT IV

1220 S. St. Francis Dr., Santa Fe, NM 87505 Phone: (505) 476-3460 Fax: (505) 476-3462

State of New Mexico Energy, Minerals & Natural Resources Department

Form C-102 Revised August 1, 2011

Submit one copy to appropriate District Office

#### OIL CONSERVATION DIVISION 1220 South St. Francis Dr.

☐ AMENDED REPORT

Santa Fe, NM 87505

| ¹ API                       | Number                  |          |             | <sup>8</sup> Pool Code<br>97232 |                               | <sup>8</sup> Fool Name