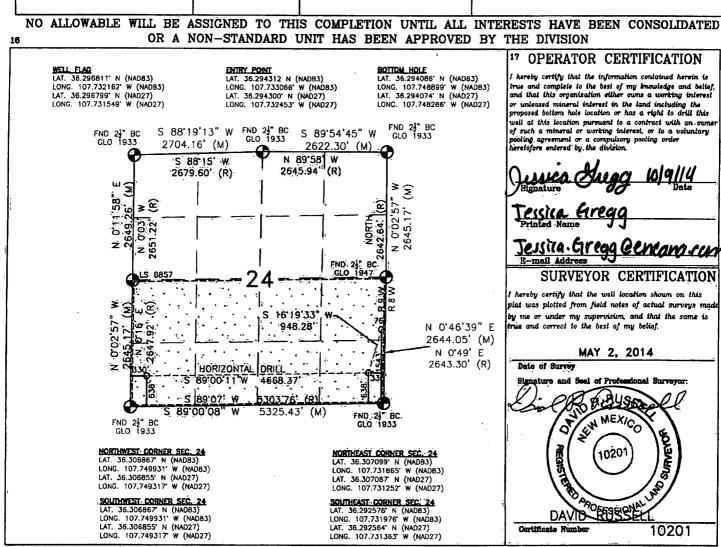

idn | Feet from the                 | North/South line | Post from the | Bost/West Line         | County.  |
| M                              | 24                                 | 24N               | 9W                     |         | 638'                          | SOUTH            | 330'          | WEST                   | SAN JUAN |
| Dedicated Acre<br>320.00 AC    | PROJEC                             | T AREA            | <sup>19</sup> Joint or | infill  | <sup>14</sup> Consolidation ( | Çode             | "Order No.    |                        |          |
|                                |                                    | 71 AKLA<br>. 24 : | - torut oi             | innu    | Consolidation (               | Śódė             | ™Order No.    |                        |          |



DISTRICT | 1625 N. French Dr., Hobbs, N.M. 88240 | Phone: (575) 393-8161 | Fax: (575) 393-0720

DISTRICT II
611 S. First St., Artesia, N.M. 88210
Phone: (575) 748-1285 Fax: (575) 748-9720
DISTRICT III
1000 Rio Braxos Rd., Astec. N.M. 87410

Phone: (505) 334-6176 Fax: (505) 334-6170

DISTRICT IV

1220 S. St. Francis Dr., Santa Pe, NM 67505

Phone: (505) 476-3460 Fax: (505) 476-3462

State of New Mexico
Energy, Minerals & Natural Resources Department

Form C-102 Revised August 1, 2011

Submit one copy to appropriate District Office

#### OIL CONSERVATION DIVISION 1220 South St. Francis Dr. Santa Fe, NM 87505

☐ AMENDED REPORT

#### WELL LOCATION AND ACREAGE DEDICATION PLAT

| ¹ API                       | Number                             |          |             | <sup>a</sup> Pool Code