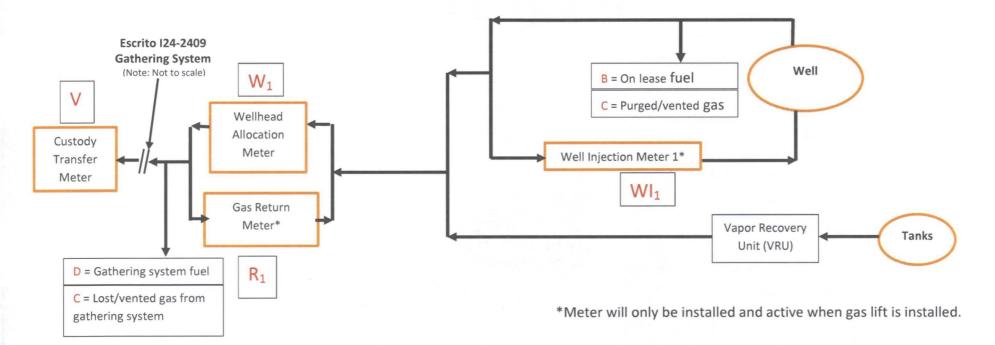

**Attachment No. 5 (5 Pages):** Presents the allocation procedures for the I24GS which includes an example of how the allocation method is applied. Encana proposes that the PRM be at ERGP CDP in the S2 of Section 32, Township 24 North, Range 8 West. Please also note each well proposed for connection to the I24GS will be equipped with a continuous recording gas allocation meter.

**Attachment No. 6 (17 Pages):** Presents gas lift well pad schematics for the sixteen (16) wells that Encana is requesting to add to the I24GS. Encana requests approval to claim beneficial use at the gas lift injection meter on

the well pads, which is depicted for each well pad, on the gas lift schematics; which also depicts a list of proposed equipment. Encana requests the use of fuel to operate the gas lifts installed for each well.