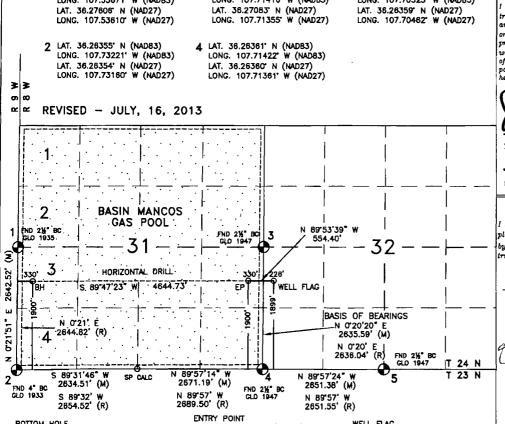

640.00 ACRES ALL OF SEC. 31

State of New Mexico Energy, Minerals & Natural Resources Department

Form C-102 Revised August 1, 2011

Submit one copy to appropriate District Office