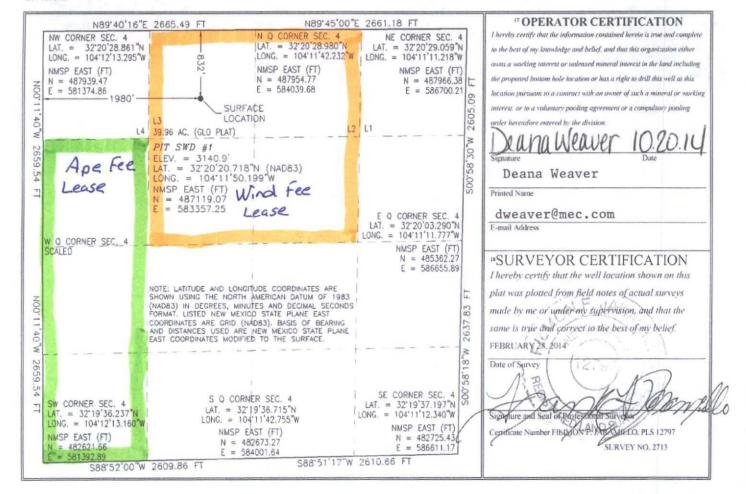

The Ape Fee Lease is located W/2 W/2 Sec. 4 T23S R27E Eddy County, NM. The tank battery will be location on the Wind Fee Lease NE/4 NW/4 Sec. 4 T23S R27E Eddy County, NM. Mack Energy will construct and maintain separate facilities for each lease.

No allowable will be assigned to this completion until all interests have been consolidated or a non-standard unit has been approved by the division.

| <u></u>                              | <del></del>                                                                                  |                                                  |                                                                                |
|--------------------------------------|----------------------------------------------------------------------------------------------|--------------------------------------------------|--------------------------------------------------------------------------------|
| N89'40'16"E                          | 2665.49 FT N89'45'00"E                                                                       | 2661,18 FT                                       | " OPERATOR CERTIFICATION                                                       |
| NW CORNER SEC. 4                     | N Q CORNER SEC. 4                                                                            | NE CORNER SEC. 4                                 | I hereby certify that the information community herein is ince and complete    |
| LAT. = 32'20'28.861"N                | LAT. = 32'20'28.930'N                                                                        | LAT. = 32'20'29.059"N<br>LONG. = 104'11'11.218"W | to the best of my knowledge and belief, and that this enginication either      |
| LONG. = 104'12'13.295'W              | •                                                                                            | NNSP EAST (FT)                                   | cours a working narrow or undersect maneral interest in the land on halong     |
| NMSP EAST (FT)<br>Z N = 487939,47    | NMSP EAST (FT)<br>N = 487954,77                                                              | N = 487966.38 (**)                               | the proposed bottom hole focution or has a right to drill this well at this    |
| Z N = 487939,47<br>Q E = 581374.86   | E = 584039.68                                                                                | E = 586700.21                                    | for allow purticipat to a contract with an entire of tack a maneral or working |
| l -il                                |                                                                                              | 0.5                                              | interest or to a voluntary pooling a presizent or a compularity peoling        |
| 1.40<br>W                            |                                                                                              | 1 18                                             | unifor herebolise interest by the specifical                                   |
| <b> </b> ¥ 14                        | 13                                                                                           | _LI [N                                           |                                                                                |
| 2                                    | NOTE: LATITUDE AND LONGITUDE COORDINATES ARE                                                 |                                                  | Deana Weaver 10.20.14                                                          |
| <u>  [</u> [ ]                       | SHOWN USING THE NORTH AMERICAN DATUM OF 1983                                                 |                                                  | Signature thate                                                                |
| 2659.54                              | (MADB3) IN DEGREES, MINUTES AND DECIMAL SECONDS<br>FORMAL LISTED NEW MEXICO STATE PLANE EAST |                                                  | Deana Weaver                                                                   |
| 5                                    | COORDINATES ARE CPID (NADB3), BASIS OF BEARING AND DISTANCES USED ARE NEW MELICO STATE PLAIR | .003                                             | Printed Name                                                                   |
| } <del>-</del> *                     | EAST COORDINATES MODIFIED TO THE SURFACE.                                                    | •                                                |                                                                                |
| i J                                  | 1                                                                                            | E O CORNER SEC. 4                                | dweaver@mec.com                                                                |
|                                      | 1                                                                                            | LAT, = 32'20'03.290'N                            | F-mail Address                                                                 |
| W O CORNER SEC. 4                    | <u></u>                                                                                      | LONG. = 104'11'11.777'W                          |                                                                                |
| SCALED                               | APE FEE #1                                                                                   | NMSP EAST (FT)<br>N = 485362.27                  | *SURVEYOR CERTIFICATION                                                        |
| 330' <b>-</b>                        | ELEV. = 3151.2'                                                                              | E = 586655.89                                    | 1                                                                              |
| \_SURFACE                            | LONG. = 104'12'09.374'W                                                                      |                                                  | I hereby certify that the well location shown on this                          |
| Z LOCATION                           | NMSP EAST (FT)                                                                               | E                                                | plat was plotted from field notes of actual surveys                            |
| 8                                    | N = 484937.93<br>E = 581714.93                                                               | នួ                                               | made by me or under my supervision, and that the                               |
| N00'11'40'W                          | 1                                                                                            | 637.                                             | same is true and correct to the best of my belief.                             |
| 5                                    | ! !                                                                                          | 25                                               |                                                                                |
| [≰]                                  | <u> </u>                                                                                     | ··                                               | SANUARY 23 2014                                                                |
| 251                                  | · 1                                                                                          | <u>  in</u>                                      | Date of Survey                                                                 |
| 2310                                 |                                                                                              | <u> </u>                                         |                                                                                |
|                                      | c c convenien                                                                                | SE CORNER SEC. 4                                 | 1 1 1 1 1 1 1 1 1 1 1 1 1 1 1 1 1 1 1                                          |
| SW CORNER SEC                        | 141 - 17'10'76 715'N                                                                         | IAT. = 32'19"37.197"N (**)                       | 151/86986 + 1W60214W                                                           |
| 1AT. = 32'19'36.<br>1ONG. = 104'12'1 | AST N C C TE T TO LILL                                                                       | LONG. = 104'11'12.340'W                          | Signification Seal of the silong Superior                                      |
| HMSP EAST (FT)                       | NWSP EAST (FT)                                                                               | MMSP EAST (FT) (                                 | Certificite Number Ell Purk 1 ARAMBAY), PLS 12797                              |
| N = 482621,66                        | N = 452673.27   $E = 584001.54$                                                              | E = 586611.17                                    | SURVEY NO 2640                                                                 |
| E = 581392.89                        | 2609.86 FI \$88'51'17"W                                                                      | 2610.66 □                                        |                                                                                |
| 200 03 00 11                         | 1900.00                                                                                      |                                                  |                                                                                |

Ape Fee Lease

T23S, R27E

Section 4: W/2W/2,

Eddy County, New Mexico

Wind Fee Lease T23S, R27E

Section 4: W/2NE/4, E/2NW/4 Eddy County, New Mexico

Mack Energy Corporation ("Mack") respectfully requests approval for a Central Tank Battery for our Ape Fee Lease to be located on our Wind Fee Lease. Mack will construct and maintain separate facilities for each lease.