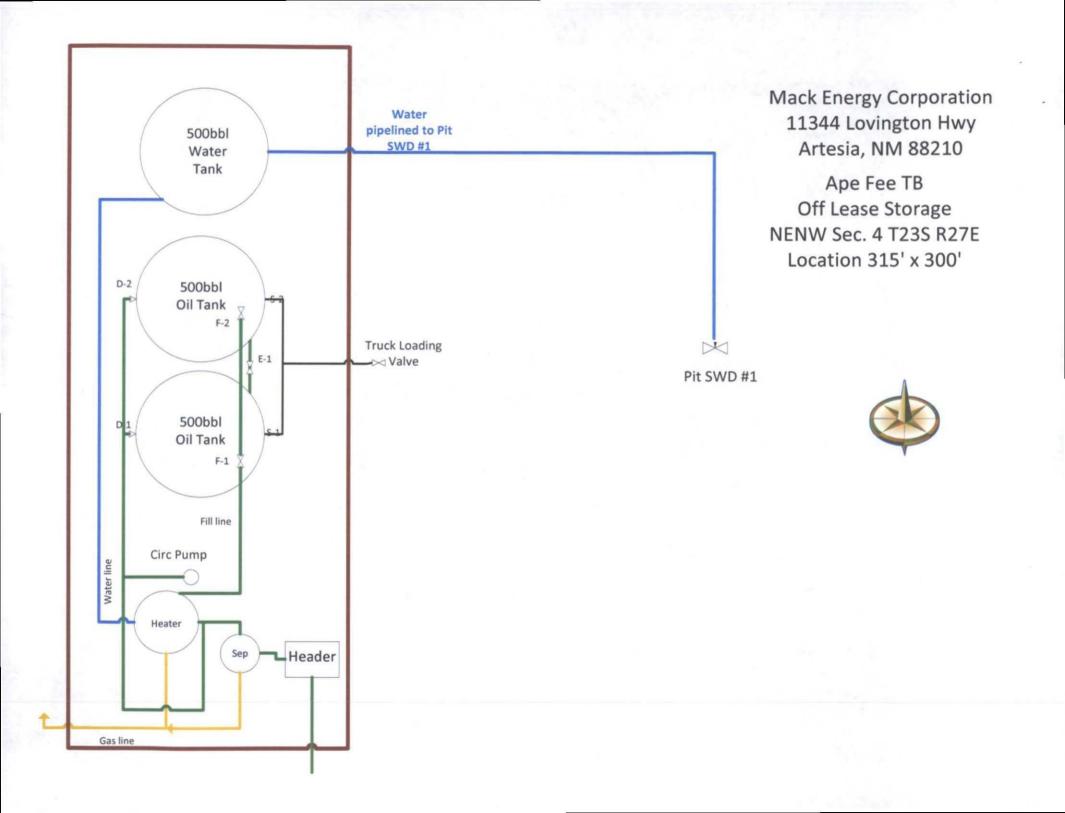

Dear Sir:

Mack Energy Corporation as operator respectfully requests administrative approval for Off Lease Storage & Measurement / Central Tank Battery. It is requested that the Ape Fee Lease Tank Battery be located on the Wind Fee Lease.

The Ape Fee Lease is located W/2 W/2 Sec. 4 T23S R27E Eddy County, NM. The tank battery will be location on the Wind Fee Lease NE/4 NW/4 Sec. 4 T23S R27E Eddy County, NM. Mack Energy will construct and maintain separate facilities for each lease.

All interest owners have been notified of this application via certified mail. A diagram of the tank battery facility and a plat with lease boundaries will be attached.

Should you have any questions please contact me @ 575-748-1288.