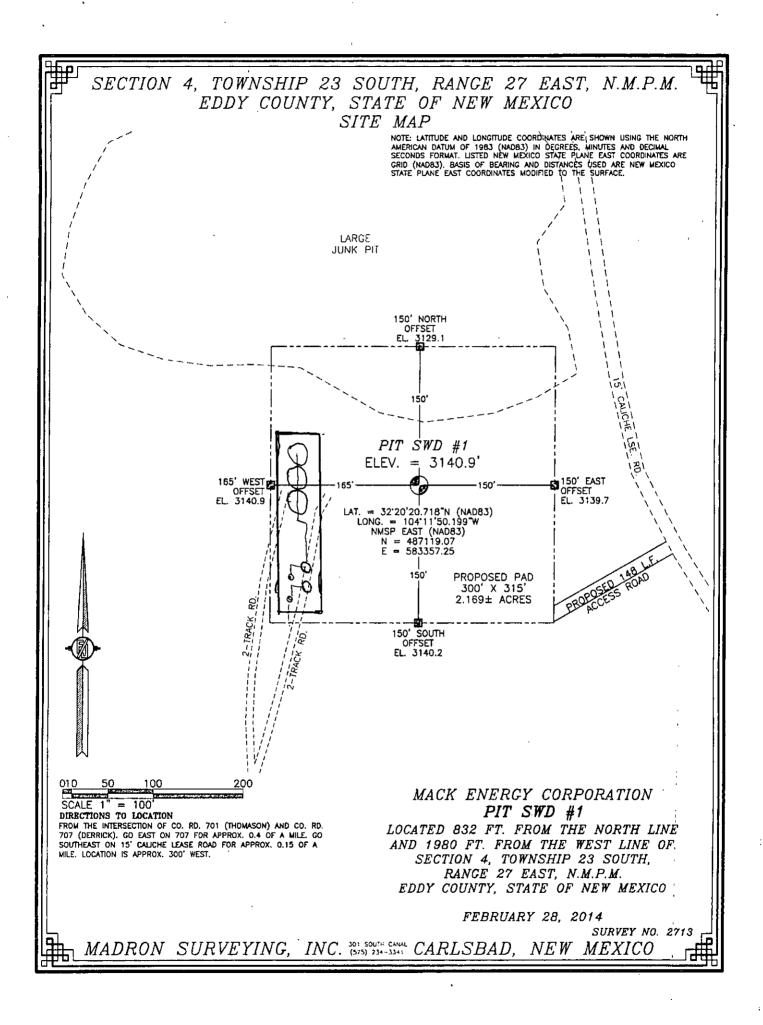

#### WELL LOCATION AND ACREAGE DEDICATION PLAT

| 30-015-20993  |           |                  | 9680          | Pool Code            |                                         | D; Bell Can               | Pool Na            | *****                    |                |
|---------------|-----------|------------------|---------------|----------------------|-----------------------------------------|---------------------------|--------------------|--------------------------|----------------|
| Property 0    |           | 1 7000           | 02            | 5 Property<br>PIT SV | Name                                    | yon, onerr                | y can you          | <sup>6</sup> Well Number |                |
| 'OGRID :      |           |                  |               | MAC                  | * Operator Name MACK ENERGY CORPORATION |                           |                    |                          |                |
|               | L         |                  |               |                      | " Surface                               | Location                  | Ga Car             |                          |                |
| UL or lot no. | Section 4 | Township<br>23 S | Range<br>27 E | Lot Idn              | Feet from the 832                       | North/South line<br>NORTH | Feet from the 1980 | East/West line<br>WEST   | County<br>EDDY |
|               |           |                  | " E           | Bottom H             | ole Location                            | If Different Fro          | om Surface         |                          |                |
| UL or lot no. | Section   | Township         | Range         | Lot Idn              | Feet from the                           | North/South line          | Feet from the      | East/West line           | County         |