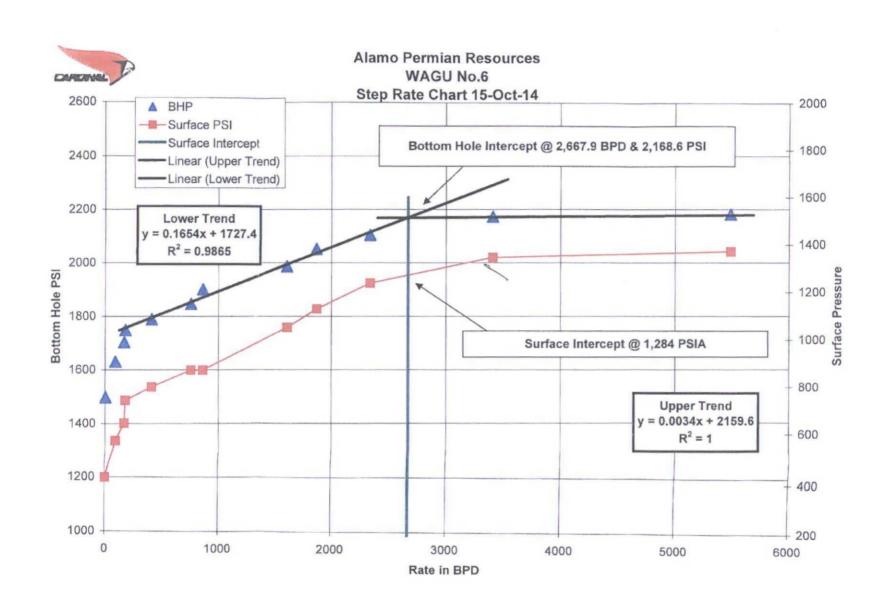

On October 15, 2014, Alamo conducted a step rate injection test on the WAGU Well No. 6. The performed step rate test indicates a surface fracture pressure of 1284 psi for the abovementioned well. Attached for your use and review is the Cardinal Surveys Company report on the step rate test performed on the WAGU Well No. 6.

Based on the results of the step rate test, Alamo, hereby requests authority to increase the maximum surface injection pressure to 1250 psi for the WAGU Well No. 6. The WAGU Well No. 6 will not take a sufficient volume of fluid at the current pressure limit and an approval of the proposed pressure increase will allow Alamo to effectively and efficiently conduct secondary recovery operations within the West Artesia Grayburg Unit Waterflood Project, thereby increasing the recovery of hydrocarbons from the Artesia-Queen-Grayburg-San Andres Pool (3230).

Intercept @ 2,667.9 BPD, 2,168.6 BH PSIA & Surface Intercept @ 1,284 PSIA

Downhole PSI Tool Ser. No.

CSC2601

Surface PSt Gauge Ser. No.

CSC 2701

Tool @ 2,150

|    | Start    | End      | Rate                     |                                       |
|----|----------|----------|--------------------------|---------------------------------------|
| 1  | 8:46 AM  | 9:45 AM  | 0 2,150'                 | 2150 × 0.433 = 2931:                  |
| 2  | 9:45 AM  | 10:15 AM | 100                      | 2.50                                  |
| 3  | 10:15 AM | 10:45 AM | 200                      |                                       |
| .4 | 10:45 AM | 11:15 AM | 300                      |                                       |
| -5 | 11:15 AM | 11:45 AM | 500                      | 1284 psi FPP<br>-50 psi Safety        |
| 6  | 11:45 AM | 12:15 PM | 700                      | · · · · · · · · · · · · · · · · · · · |
| 7  | 12:15 PM | 12:45 PM | 900                      | -50 psi Sayou                         |
| 8  | 12:45 PM | 1:15 PM  | 1400                     |                                       |
| 9  | 1:15 PM  | 1:45 PM  | 1900                     | 10 24 mci                             |
| 10 | 1:45 PM  | 2:15 PM  | 2400                     | 1234 ps1                              |
| 11 | 2:49 PM  | 3:19 PM  | 3400 Resestablished Rate | ·                                     |
| 12 | 4:49 PM  | 5:19 PM  | 5400 Resestablished Rate |                                       |
| 13 | 5:19 PM  | 5:34 PM  | 0 15 Minute Fall Off     |                                       |
| 14 |          |          |                          | 45                                    |
| 15 |          |          |                          | 1234ps1                               |
| 16 |          |          |                          |                                       |
| 17 |          |          |                          | 1234psi = 0.61 psi                    |
| 18 |          |          |                          | 20.                                   |
|    |          |          |                          | •                                     |

# Step Rate Test 15-Oct-14

Alamo Permian Resources, LLC Well: WAGU No. 6

Field:

Location: Eddy County, New Mexico

|    |          |          | D Time      | Last Rate | Step  | BHP        | Surf | Cum   | Delta | Avg. | Lower | Upper |
|----|----------|----------|-------------|-----------|-------|------------|------|-------|-------|------|-------|-------|
|    | S Time   | E Time   | Min         | BPD       | BPD   | PSIA       | PSIA | BBL   | BBL   | BPD  | Trend | Trend |
| 1  | 8:46 AM  | 9:45 AM  | 59 🖊        | 0         | 0     | 1496       | 423  | 0 .   | 0     | 0    |       |       |
| 2  | 9:45 AM  | 10:15 AM | 30          | 100       | 100 🗈 | 1629       | 578  | 1.8   | 1.8   | 86   |       |       |
| 3  | 10:15-AM | 10:45 AM | 30          | 200       | 100   | 1701       | 651  | 5.2   | 3.4   | 163  |       |       |
| 4  | 10:45 AM | 11:15 AM | 30          | 300       | 100   | 1747       | 746  | 8.8   | 3.6   | 173  | 1747  |       |
| 5  | 11:15 AM | 11:45 AM | <b>30</b> ) | 500       | 200   | 1787       | 802  | 17.2  | 8.4   | 403  | 1787  |       |
| 6  | 11:45 AM | 12:15 PM | 30 `        | 700       | 200   | 1845       | 873  | 32.9  | 15.7  | 754  | 1845  |       |
| 7  | 12:15 PM | 12:45 PM | 30 /        | 900       | 200   | 1899       | 873  | 50.8  | 17.9  | 859  | 1899  |       |
| 8  | 12:45 PM | 1:15 PM  | 30          | 1400      | 500   | 1985       | 1052 | 84.3  | 33.5  | 1608 | 1985  |       |
| 9  | 1:15 PM  | 1:45 PM  | 30          | 1900      | 500   | 2050       | 1130 | 123.2 | 38.9  | 1867 | 2050  |       |
| 10 | 1:45 PM  | 2:15 PM  | 30 /        | 2400      | 500   | 2102       | 1239 | 171.9 | 48.7  | 2338 | 2102  |       |
| 11 | 2:49 PM  | 3:19 PM  | 30          | 3400      | 1000  | 2171       | 1347 | 242.8 | 70.9  | 3403 |       | 2171  |
| 12 | 4:49 PM  | 5:19 PM  | 30 🗸        | 5400      | 2000  | 2178       | 1370 | 357.1 | 114.3 | 5486 |       | 2178  |
| 13 | 5:19 PM  | 5:34 PM  | 15          |           |       | 2150       | 1080 | 357.1 | 0     | 0    |       |       |
| 14 |          |          |             |           |       |            |      |       |       |      |       |       |
| 15 |          |          |             |           |       |            |      |       |       |      |       |       |
| 16 |          |          |             |           |       |            |      |       |       |      |       |       |
|    |          |          |             |           |       | 1496 vs. 9 | 31   |       |       |      |       | •     |

upper trend 0.1654 1727.4 lower trend 0.0034 2159.6 Intersect 2667.90123 BPD BHP PSI 2168.67086 PSIA