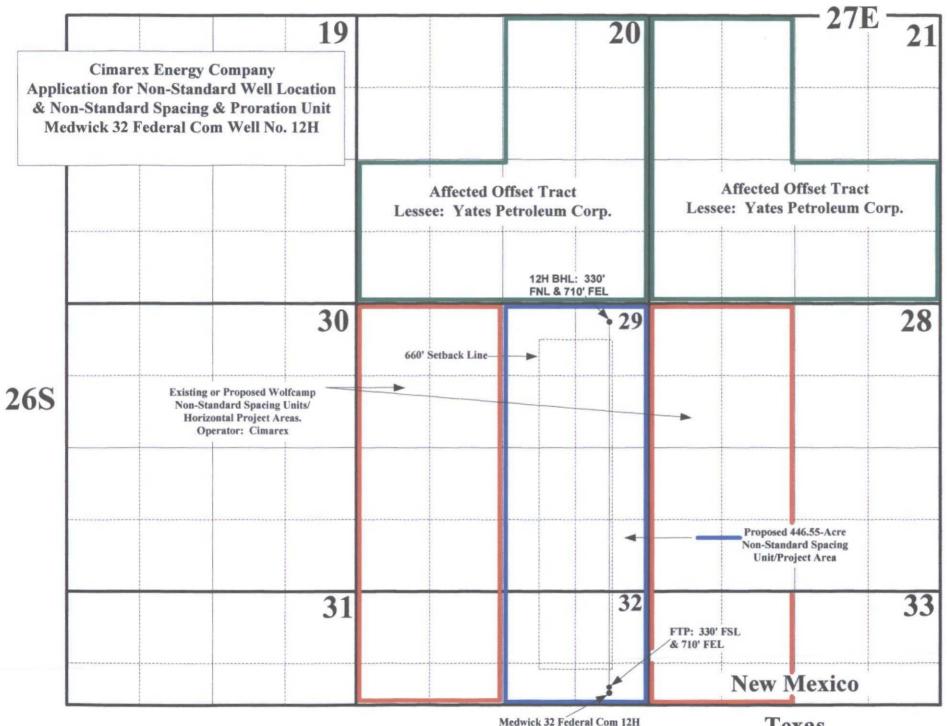

In addition to the currently proposed non-standard spacing unit, Cimarex will propose additional non-standard Wolfcamp spacing units comprising: i) the W/2 of Section 29 and Units C & D and Lot 3 & 4 (NW/4 equivalent) of Irregular Section 32; and ii) the W/2 of Section 28 and Units C & D and Lots 3 & 4 (NW/4 equivalent) of Irregular Section 33 (See Attached Plat).

Affected Offset Acreage-Unorthodox Well Location: The affected offset tracts with regards to the proposed unorthodox well location are: i) the S/2 & NE/4 of Section 20 and S/2 & NW/4 of Section 21, both in Township 26 South, Range 27 East, NMPM. There is currently no Wolfcamp development within the affected offset tracts. The leasehold owner of these affected offset tracts is Yates Petroleum Corporation. In accordance with Division rules, Yates Petroleum Corporation will be provided notice of this application.

Affected Offset Acreage-Non-Standard Spacing Unit: Division Rule 19.15.4.12(A)(3) requires that notice for non-standard proration units be provided to "owners of interest in the mineral estate to be excluded from the proration unit in the quarter-quarter section for 40-acre pools or formations, the one-half quarter section for 80-acre pools or formations, the quarter section for 160-acre pools or formations, the half section for 320-acre pools or formations or section for 640-acre pools or formations in which the non-standard unit is located". As shown on the attached plat, and as previously stated in this application, all acreage in Section 29 and Irregular Section 32 will ultimately be included in one of two horizontal Wolfcamp Project Areas operated by Cimarex. Also shown on the attached plat are other Wolfcamp spacing units that directly

Attached is a Form C-102 showing the proposed surface and bottomhole well locations and proposed non-standard spacing unit. Please note that there are currently no other Wolfcamp producing wells within the proposed non-standard spacing unit, although Cimarex anticipates that additional Wolfcamp wells will be drilled at a later time. Also attached is a map showing the offset tracts affected by the unorthodox well location and other existing or proposed Wolfcamp spacing units/horizontal project areas directly offsetting the proposed non-standard spacing unit.