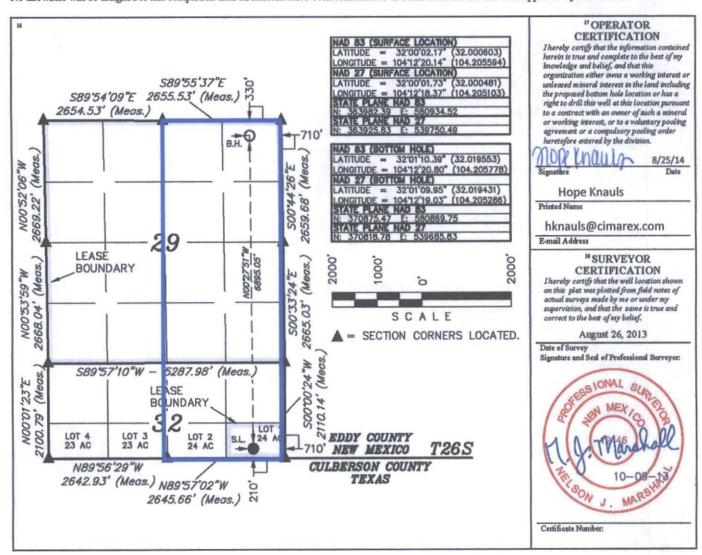

Medwick 32 Federal Com No. 12H (API No. 30-015-42150)

Surface Location: 210' FSL & 710' FEL (Lot 1) Section 32 First Take Point: 330' FSL & 710' FEL (Lot 1) Section 32

Bottomhole Location: 330' FNL & 710' FEL (Unit A) Section 29

2. For a 446.55-Acre Non-Standard Spacing Unit/Horizontal Project Area comprising the E/2 of Section 29 and Units A & B and Lots 1 & 2 (NE/4 equivalent) of Irregular Section 32, both in Township 26 South, Range 27 East.

The attached plat shows that Section 32 is an irregular section whose southern boundary is the New Mexico/Texas State Line. This section is comprised of four standard 40-acre units (Units A, B, C & D) and four non-standard lots (Lots 1-4) that each comprise approximately 24 acres.

Attached is a Form C-102 showing the proposed surface and bottomhole well locations and proposed non-standard spacing unit. Please note that there are currently no other Wolfcamp producing wells within the proposed non-standard spacing unit, although Cimarex anticipates that additional Wolfcamp wells will be drilled at a later time. Also attached is a map showing the offset tracts affected by the unorthodox well location and other existing or proposed Wolfcamp spacing units/horizontal project areas directly offsetting the proposed non-standard spacing unit.

AMENDED REPORT

WELL LOCATION AND ACREAGE DEDICATION PLAT

| <sup>1</sup> APT Number | Pool Code               | <sup>3</sup> Pool Name |               |  |
|-------------------------|-------------------------|------------------------|---------------|--|
| 30-015-42150            | 98017                   | Wildcat Wolfcamp       |               |  |
| Property Code           | <sup>5</sup> Property N |                        | 6 Well Number |  |
| 40451                   | MEDWICK 32 FEE          |                        | 12H           |  |
| OGRID No.               | Operator N              |                        | 9 Elevation   |  |
| 215099                  | CIMAREX ENE             |                        | 3183'         |  |

"Surface Location

| UL or lot no.                                                                                                                                                                                                                                                                                                                                                                                                                                                                                                                                                                                                                                                                                                                                                                                                                                                                                                                                                                                                                                                                                                                                                                                                                                                                                                                                                                                                                                                                                                                                                                                                                                                                                                                                                                                                                                                                                                                                                                                                                                                                                                                 | Section<br>32 | Township<br>26S | Range<br>27E | Lot Idn | Feet from the 210 | North/South line<br>SOUTH | Feet from the 710 | East/West line<br>EAST | County<br>EDDY |
|-------------------------------------------------------------------------------------------------------------------------------------------------------------------------------------------------------------------------------------------------------------------------------------------------------------------------------------------------------------------------------------------------------------------------------------------------------------------------------------------------------------------------------------------------------------------------------------------------------------------------------------------------------------------------------------------------------------------------------------------------------------------------------------------------------------------------------------------------------------------------------------------------------------------------------------------------------------------------------------------------------------------------------------------------------------------------------------------------------------------------------------------------------------------------------------------------------------------------------------------------------------------------------------------------------------------------------------------------------------------------------------------------------------------------------------------------------------------------------------------------------------------------------------------------------------------------------------------------------------------------------------------------------------------------------------------------------------------------------------------------------------------------------------------------------------------------------------------------------------------------------------------------------------------------------------------------------------------------------------------------------------------------------------------------------------------------------------------------------------------------------|---------------|-----------------|--------------|---------|-------------------|---------------------------|-------------------|------------------------|----------------|
| TO SECURE A |               |                 |              |         |                   |                           |                   |                        |                |

"Bottom Hole Location If Different From Surface

| UL or lot no.               | Section<br>29 | Township<br>26S    | Range<br>27E | Lot Idn        | Feet from the<br>330 | North/South line<br>NORTH | Feet from the 710 | East/West line<br>EAST | County<br>EDDY |
|-----------------------------|---------------|--------------------|--------------|----------------|----------------------|---------------------------|-------------------|------------------------|----------------|
| 12 Dedicated Acre<br>446.55 | es 13 ;       | 13 Joint or Infili |              | olidation Code | 15 Order No.         | NSL & NSP PENDING         |                   |                        |                |

No allowable will be assigned to this completion until all interests have been consolidated or a non-standard unit has been approved by the division.

S.L.: 210' FSL & 710' FEL

**Texas** 