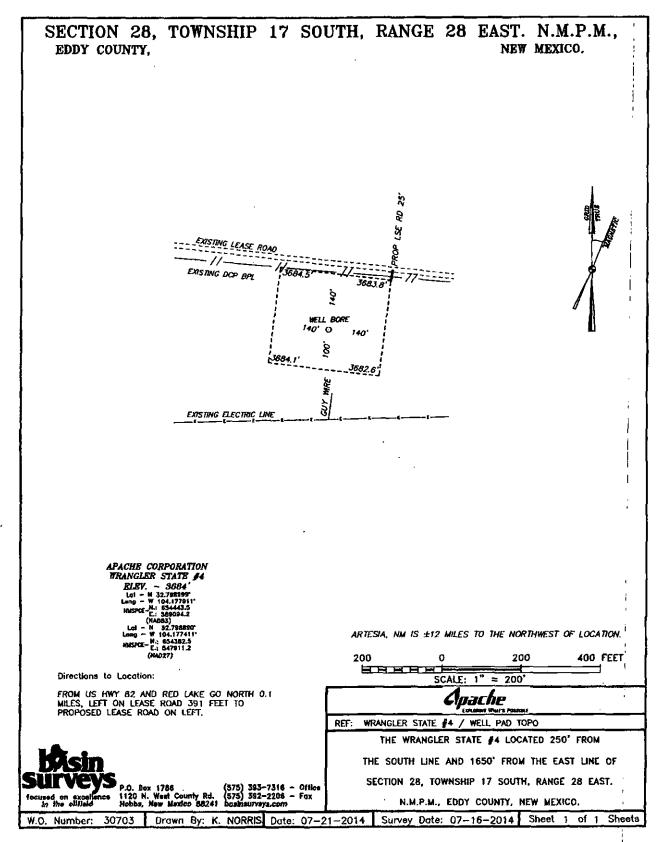

The attached vicinity map shows that the proposed unorthodox well location is necessary in order to avoid an existing pipeline.

The affected offset tracts are the NW/4 NE/4 and NE/4 NE/4 of Section 33, Township 17 South, Range 28 East, NMPM (See Attached Plat). These affected offset tracts are currently operated by Apache in the Artesia Glorieta-Yeso Pool. Please note that Apache owns 100% of the working interest in both affected offset tracts. Apache Corporation Unorthodox Location Application Wrangler State No. 4 Page 2

Consequently, notice of this application is not required and has not been provided to any party.

Attached is a Form C-102 showing the proposed well, spacing unit, other proposed wells in the spacing unit, and the affected offset acreage. Also attached is a vicinity may.

| DISTRICT J<br>633 K. French Dr. Hobbs, Fol BL<br>bono (979) 530-644 Fax: (876) 348-4<br>DISTRICT II<br>311 S. First St., Artagia, NM (<br>bonos (978) 748-1633 Fax: (656) 748-6<br>DISTRICT III<br>000 Rio Brazos Rd., Aster, NI<br>feess (505) 854-6178 Fax: (656) 348-6<br>DISTRICT IV<br>250 S. St. Francis Dr., Bania Fa.<br>250 S. St. Francis Dr., Bania Fa. | 85210<br>779<br>M 87410<br>M 70                 |                                                                                                                                                | CON<br>12                                                         | SERVAT<br>20 South St                                                                                                                                                           | ew Mexico<br>ral Resources Departm<br>ION DIVIS<br>t. Francis Dr.<br>Mexico 87505                                                                                 | Sub                                                                                                                                                                                                                                  | Revised Augu<br>mit one copy to a<br>Dist                                                                                                                                                                                     | ppropriate<br>riot Office                                                                     |
|--------------------------------------------------------------------------------------------------------------------------------------------------------------------------------------------------------------------------------------------------------------------------------------------------------------------------------------------------------------------|-------------------------------------------------|------------------------------------------------------------------------------------------------------------------------------------------------|-------------------------------------------------------------------|---------------------------------------------------------------------------------------------------------------------------------------------------------------------------------|-------------------------------------------------------------------------------------------------------------------------------------------------------------------|--------------------------------------------------------------------------------------------------------------------------------------------------------------------------------------------------------------------------------------|-------------------------------------------------------------------------------------------------------------------------------------------------------------------------------------------------------------------------------|-----------------------------------------------------------------------------------------------|
| API Number                                                                                                                                                                                                                                                                                                                                                         | ۲<br>۱                                          |                                                                                                                                                | CATION                                                            | AND ACRI                                                                                                                                                                        | EAGE DEDICATI                                                                                                                                                     | ON PLAT                                                                                                                                                                                                                              | CI AMENDED                                                                                                                                                                                                                    |                                                                                               |
| 30-015-                                                                                                                                                                                                                                                                                                                                                            | , l                                             |                                                                                                                                                | <u>830</u>                                                        |                                                                                                                                                                                 | Artesia                                                                                                                                                           | Glorieta                                                                                                                                                                                                                             |                                                                                                                                                                                                                               |                                                                                               |
| Property Code                                                                                                                                                                                                                                                                                                                                                      |                                                 |                                                                                                                                                | ļ                                                                 | Property N<br>WRANGLER                                                                                                                                                          |                                                                                                                                                                   | •                                                                                                                                                                                                                                    | Vell Nu<br>4                                                                                                                                                                                                                  | mber                                                                                          |
| OGRID No.                                                                                                                                                                                                                                                                                                                                                          |                                                 |                                                                                                                                                | AP                                                                | Operator N<br>ACHE CORF                                                                                                                                                         | ORATION                                                                                                                                                           |                                                                                                                                                                                                                                      | Blovat<br>3684                                                                                                                                                                                                                |                                                                                               |
| UL or lot No. Section                                                                                                                                                                                                                                                                                                                                              | Township                                        | Range                                                                                                                                          | Lot Idn                                                           | Surface Lo                                                                                                                                                                      |                                                                                                                                                                   | Feet from the                                                                                                                                                                                                                        | Bast/WEST LINE                                                                                                                                                                                                                | County                                                                                        |
| 0 28                                                                                                                                                                                                                                                                                                                                                               | 17 S                                            | 28 E                                                                                                                                           |                                                                   | 250                                                                                                                                                                             | SOUTH                                                                                                                                                             | 1650                                                                                                                                                                                                                                 | EAST                                                                                                                                                                                                                          | EDDY                                                                                          |
| UL or lot No. Section                                                                                                                                                                                                                                                                                                                                              |                                                 | Bottom                                                                                                                                         | Hole Lo                                                           | ation If Dif                                                                                                                                                                    | ferent From Sur                                                                                                                                                   | face<br>Feet from the                                                                                                                                                                                                                | Rest/WEST LINE                                                                                                                                                                                                                | County                                                                                        |
| UL OF 101 NO                                                                                                                                                                                                                                                                                                                                                       | Township                                        | Range                                                                                                                                          |                                                                   | FOOL ITOMA WAY                                                                                                                                                                  | SUDIR/ SUGAR INC.                                                                                                                                                 | Lest mont suc                                                                                                                                                                                                                        |                                                                                                                                                                                                                               | councy                                                                                        |
| Dedicated Acres Joint o                                                                                                                                                                                                                                                                                                                                            | or Infill Cor                                   | nsolidation (                                                                                                                                  | Code Or                                                           | dor No.                                                                                                                                                                         |                                                                                                                                                                   | · ·                                                                                                                                                                                                                                  | A                                                                                                                                                                                                                             |                                                                                               |
| NO ALLOWABLE T                                                                                                                                                                                                                                                                                                                                                     |                                                 |                                                                                                                                                |                                                                   |                                                                                                                                                                                 | UNTIL ALL INTER<br>N APPROVED BY '                                                                                                                                | THE DIVISION                                                                                                                                                                                                                         | EN CONSOLIDA                                                                                                                                                                                                                  | TED .                                                                                         |
| RC<br>Long - W 104.189233*<br>WISPCE- K: 59297.4<br>(HADB3)<br>Lai - N 32.812240*<br>Long - W 104.189741*<br>MISPCE- K: 554240*<br>Long - W 104.189741*<br>MISPCE- E: 544423.2<br>(MAD27)                                                                                                                                                                          | Long -<br>MUSPCE-<br>Lai -<br>Long -<br>NUSPCE- | N 32.812564"<br>W 104.180802:<br>H. 658377.2<br>E. 588198.6<br>(NAD63)<br>N 32.812449<br>W 104.180285<br>N. 659314.1<br>E. 547019.7<br>(NA027) | }                                                                 |                                                                                                                                                                                 | Lot - H 32.812774<br>Long - W 104.17235<br>MMSPCE-H: 659457.6<br>(HADGS)<br>Lot - N 32.81268<br>Long - W 104.17185<br>MMSPCE-E: 049618.7<br>(NAD27)               | OPERATO:<br>I hereby cer<br>conductived hereby<br>of the best of my i<br>the best of my i<br>the organization<br>inderest or unit<br>land including it<br>location or has<br>the location pur<br>owner of such a<br>or fa y opuntary | R CERTIFICAT<br>My that the inform<br>is firms and compl<br>mouladge and belief<br>wither sums a work<br>and mineral inferes<br>is right to a contrast<br>mineral or working<br>y pooling agreement<br>ng order hereinfore of | ation<br>the to<br>and that<br>ing<br>it to the<br>used<br>at<br>with an<br>interest,<br>or a |
|                                                                                                                                                                                                                                                                                                                                                                    |                                                 |                                                                                                                                                | <br> <br> <br> <br> <br>                                          |                                                                                                                                                                                 |                                                                                                                                                                   | Printod Name<br>Michelle<br>Email Address                                                                                                                                                                                            | Le Cooper da                                                                                                                                                                                                                  | pache corp                                                                                    |
| BC<br>Lat - N 32.803220'<br>Long - W 104.18981'<br>NASPCE-N.: 858701.8<br>KASPCE-E: 585372.7<br>(HAD83)<br>Lal - N 32.805105<br>Long - W 104.188849'<br>NASPCE-E:: 544593.6<br>(HAD27)                                                                                                                                                                             | ~ ~                                             | ~ /                                                                                                                                            | Lat - N<br>Long - M<br>MUSPCE-E<br>Lat - N<br>Lang - N<br>NUSPCE- | E LOCATION<br>32.7989695'<br>104.177911'<br>104.177911'<br>1050094.2<br>AD63)<br>32.798890'<br>104.177411'<br>14.654302.5<br>104.177411'<br>14.654302.5<br>12.547691.2<br>4027) | Let - W 32.055895<br>Lang - W 104.17248<br>MAZEVEN.: 835043.7<br>(NADS3)<br>Lot - M 32.00548.6<br>(NADB3)<br>Long - W 104.17103<br>MISPCZ-E.: 949589.7<br>(NAD27) | 7 I hereby certify<br>on this plat was<br>actual surveys<br>5 supervison and<br>correct to the                                                                                                                                       | that the well toosh<br>s picifed from field<br>wade by me or<br>t that the some is<br>better my being<br>the the some is<br>better to be too                                                                                  | ion shown<br>notes of<br>under my<br>true and                                                 |
| ┣- <b></b>                                                                                                                                                                                                                                                                                                                                                         | ,                                               |                                                                                                                                                |                                                                   |                                                                                                                                                                                 | Lat N 32,788419'<br>Long W 104.172550'<br>NMSPCE-N.: 554234.6<br>E.: 390741.8<br>(NAD83)                                                                          |                                                                                                                                                                                                                                      | SA                                                                                                                                                                                                                            |                                                                                               |