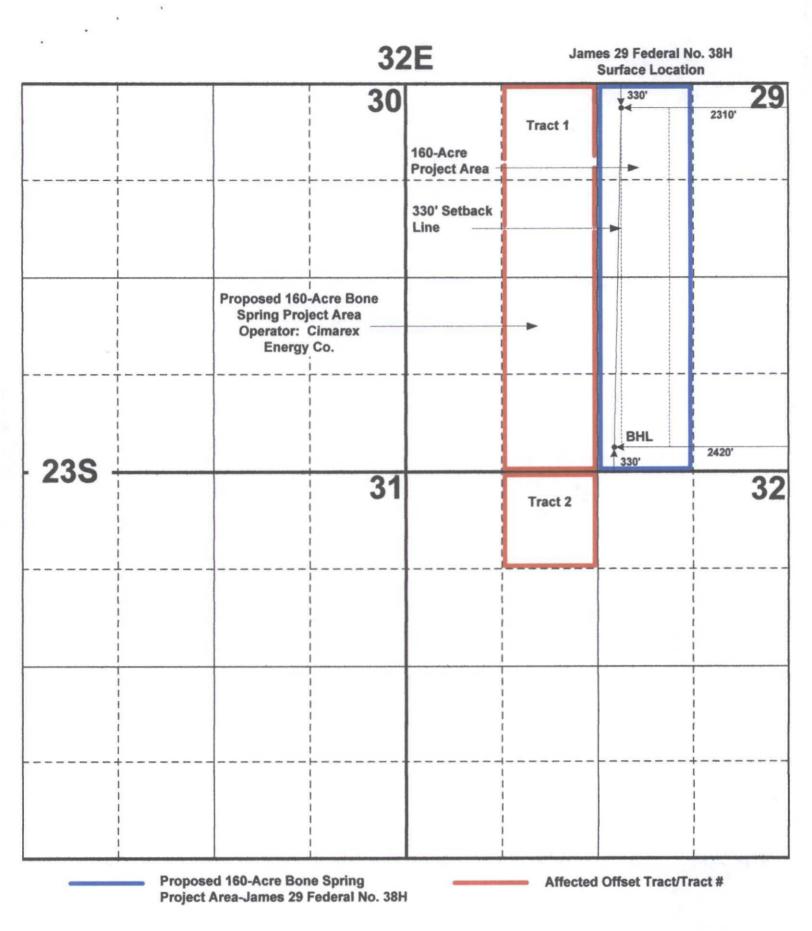

The James 29 Federal No. 38H will be dedicated to a 160-acre spacing and proration unit ("project area") comprising the W/2 E/2 of Section 29. There are currently no other Bone Spring producing wells in this project area however, Cimarex, at a later time, may also drill its proposed James Federal Well No. 21H (API No. 30-025-41362) located at a surface location 185 feet from the North line and 1980 feet from the East line, and a bottomhole location 330 feet from the South line and 1760 feet from the East line of Section 29.

The South Sand Dunes-Bone Spring Pool is currently governed by Division Rule 19.15.15.9 which requires standard 40-acre spacing and proration units with wells to be located no closer than 330 feet to the outer boundary of the spacing unit, or in the case of a horizontal well, no closer than 330 feet to the outer boundary of the project area.

The proposed unorthodox well location is necessary in order to maximize the recovery of oil and gas from the Bone Spring formation underlying the proposed project area.

The affected offset tracts, as shown on the attached map, are described as follows:

<u>Tract No. 1</u>. The E/2 W/2 of Section 29. This tract is a proposed 160-acre Bone Spring horizontal project area that is to be operated by Cimarex Energy Company. This

project area is proposed to be dedicated to the Cimarex Energy Company James 29 Federal Wells No. 36H and 37H and the James Federal Well No. 20H. Please note that the working interest ownership between this affected offset tract and the proposed 160-acre project area for the James 29 Federal No. 38H is not common. Consequently, notice of this application is being provided to all working interest owners within this affected offset tract (See Notice List); and

<u>Tract No. 2</u>. The NE/4 NW/4 of Section 32, Township 23 South, Range 32 East, NMPM. There is currently no Bone Spring development on this tract. The Bone Spring leasehold owner of this tract is Devon Energy Production Company, LP. Notice of this application will also be provided to Devon Energy Production Company, LP.

Attached is a Division Form C-102 which shows the surface and bottomhole locations of the James 29 Federal No. 38H as well as the proposed 160-acre Bone Spring Project Area. Also attached is a map showing the affected offset acreage, a notice list and notice letter.